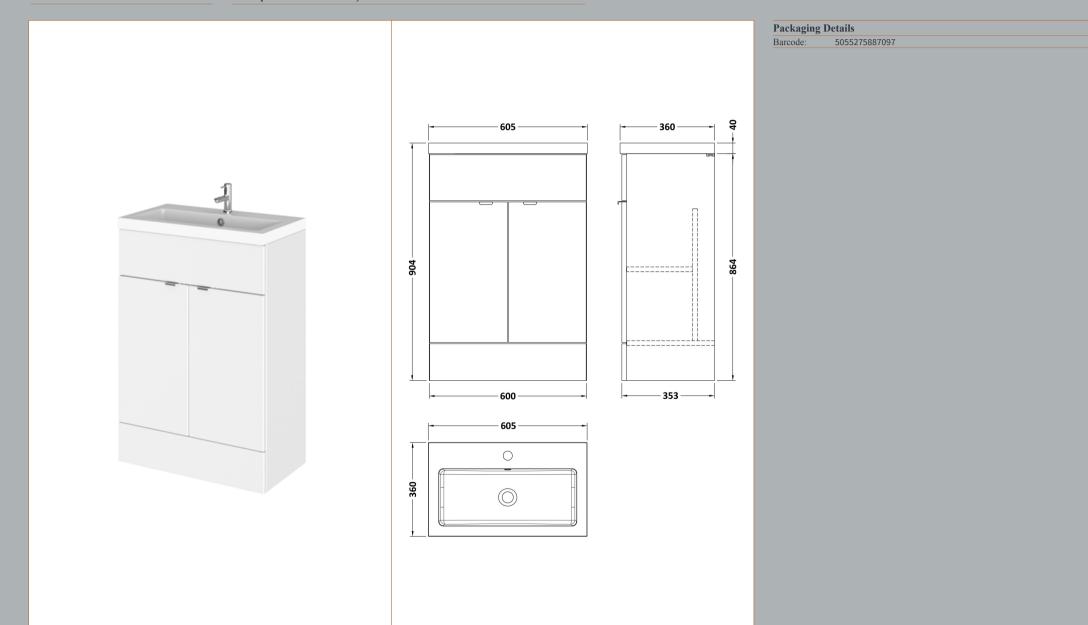

Description: 600mm Fd Vanity Unit & Basin

ROXOR

Sales Code: OFF108

| Product Dimensions       |                              |
|--------------------------|------------------------------|
| Height (mm):             | 864                          |
| Width (mm):              | 600                          |
| Depth (mm):              | 355                          |
| Nett Weight (kg):        | 20.5                         |
| Packaging Dimensions     |                              |
| Height (mm):             | 375                          |
| Width (mm):              | 620                          |
| Depth (mm):              | 900                          |
| Gross Weight (kg):       | 21                           |
| Packaging Data           |                              |
| Box Colour:              | Brown Cardboard Box          |
| Box Oty:                 | 1                            |
| Label Size:              | 100 x 50                     |
| Label Colour:            | Not Applicable               |
| Label Qty:               | 0                            |
| Outer Box Dimensions (If |                              |
| Height (mm):             |                              |
| Width (mm):              |                              |
| Depth (mm):              |                              |
| Gross Weight (kg):       |                              |
| Barcode:                 | 5055275817391                |
| Product Details          | 3033213011331                |
| Country of Origin:       | China                        |
| Fitting Instruction:     | No                           |
| CE & UKCA:               | N/A                          |
| FSC Certified Materials: | Yes                          |
| Colour:                  | Gloss White                  |
| Construction Method:     | Cam & Wood Dowel             |
| Construction Type:       | Rigid                        |
| Cabinet Finish:          | MFC Painted Gloss            |
| Fascia Finish:           | Mdf Painted Gloss            |
| Cabinet Thickness (mm):  | 16                           |
| Fascia Thickness (mm):   | 18                           |
| Drawer Included:         | No                           |
| Drawer Type:             | Not Applicable               |
| No of Shelves:           | 1                            |
| Hinge Type:              | 95 Degree Clip-On Soft Close |
| Hinge Included:          | Yes                          |
| Adjustable Legs:         | No                           |
| Fixings Included:        | Yes                          |
| Handle Style:            | Contemporary                 |
| Waste Shroud:            | No                           |
| Handle Included:         | Yes                          |
| Handle Type:             | Wrapover                     |