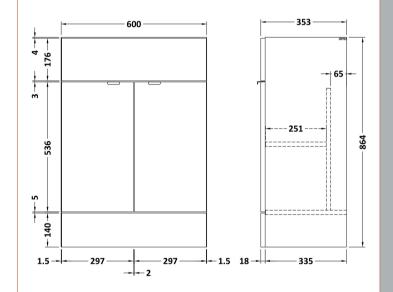

Description: 600mm Fd Vanity Unit & Basin

ROXOR

Sales Code: OFF108

| Product Dimensions       |                              |
|--------------------------|------------------------------|
| Height (mm):             | 864                          |
| Width (mm):              | 600                          |
| Depth (mm):              | 355                          |
| Nett Weight (kg):        | 20.5                         |
| Packaging Dimensions     |                              |
| Height (mm):             | 375                          |
| Width (mm):              | 620                          |
| Depth (mm):              | 900                          |
| Gross Weight (kg):       | 21                           |
| Packaging Data           |                              |
| Box Colour:              | Brown Cardboard Box          |
| Box Oty:                 | 1                            |
| Label Size:              | 100 x 50                     |
| Label Colour:            | Not Applicable               |
| Label Qty:               | 0                            |
| Outer Box Dimensions (If |                              |
| Height (mm):             |                              |
| Width (mm):              |                              |
| Depth (mm):              |                              |
| Gross Weight (kg):       |                              |
| Barcode:                 | 5055275817391                |
| Product Details          | 3033213011331                |
| Country of Origin:       | China                        |
| Fitting Instruction:     | No                           |
| CE & UKCA:               | N/A                          |
| FSC Certified Materials: | Yes                          |
| Colour:                  | Gloss White                  |
| Construction Method:     | Cam & Wood Dowel             |
| Construction Type:       | Rigid                        |
| Cabinet Finish:          | MFC Painted Gloss            |
| Fascia Finish:           | Mdf Painted Gloss            |
| Cabinet Thickness (mm):  | 16                           |
| Fascia Thickness (mm):   | 18                           |
| Drawer Included:         | No                           |
| Drawer Type:             | Not Applicable               |
| No of Shelves:           | 1                            |
| Hinge Type:              | 95 Degree Clip-On Soft Close |
| Hinge Included:          | Yes                          |
| Adjustable Legs:         | No                           |
| Fixings Included:        | Yes                          |
| Handle Style:            | Contemporary                 |
| Waste Shroud:            | No                           |
| Handle Included:         | Yes                          |
| Handle Type:             | Wrapover                     |