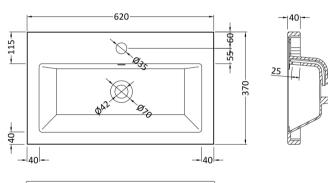

ROXOR

Sales Code: CBM313

**Description:** Ceramic Rear Tap Basin 605X360

| Product Dime          | isions                                                                                                   |  |  |
|-----------------------|----------------------------------------------------------------------------------------------------------|--|--|
| Height (mm):          | 150                                                                                                      |  |  |
| Width (mm):           | 610                                                                                                      |  |  |
| Depth (mm):           | 370                                                                                                      |  |  |
| Nett Weight (kg):     | 10                                                                                                       |  |  |
| Packaging Din         | nensions                                                                                                 |  |  |
| Height (mm):          | 655                                                                                                      |  |  |
| Width (mm):           | 420                                                                                                      |  |  |
| Depth (mm):           | 200                                                                                                      |  |  |
| Gross Weight (kg      | ): 10                                                                                                    |  |  |
| Packaging Dat         | a                                                                                                        |  |  |
| Box Colour:           | Brown Cardboard Box - Printed                                                                            |  |  |
| Box Qty:              | 1                                                                                                        |  |  |
| Label Size:           | 100 x 50                                                                                                 |  |  |
| Label Colour:         | White Label                                                                                              |  |  |
| Label Qty:            | 2                                                                                                        |  |  |
| Outer Box Din         | nensions (If Applicable)                                                                                 |  |  |
| Height (mm):          |                                                                                                          |  |  |
| Width (mm):           |                                                                                                          |  |  |
| Depth (mm):           |                                                                                                          |  |  |
| Gross Weight (kg      | ):                                                                                                       |  |  |
| Barcode:              | 5056211875833                                                                                            |  |  |
| <b>Product Detail</b> | S                                                                                                        |  |  |
| Country of Origin     | u: China                                                                                                 |  |  |
| Fitting Instruction   | 1: No                                                                                                    |  |  |
| Certification: CE     | & UKCA: No WRAS: N/A WRAS No: N/A                                                                        |  |  |
| Product Material:     | Vitreous China                                                                                           |  |  |
| Fixing Supplied:      | No                                                                                                       |  |  |
| 0.011                 |                                                                                                          |  |  |
| Pans/Bidets:          | Trap Style: Not Applicable Includes Seat: Not Applicable                                                 |  |  |
| Seats:                | Sout Tupo: Not Applicable Materials Not Applicable                                                       |  |  |
| Seats:                | Seat Type: Not Applicable Material: Not Applicable   Function: Not Applicable Hinge Type: Not Applicable |  |  |
|                       | Hinge Material: Not Applicable                                                                           |  |  |
|                       | Thige Material. Not Applicable                                                                           |  |  |
| Cisterns:             | Operating Type: Not Applicable Fittings: Not Applicable                                                  |  |  |
| Cisteriis.            | Lever Type: Not Applicable                                                                               |  |  |
|                       |                                                                                                          |  |  |
| Basins:               | Tap Hole: One Taphole Chain Stay Hole: No                                                                |  |  |
|                       | Template: Not Required Waste Type Reg: Slotted                                                           |  |  |
|                       | Overflow Inc: Yes Overflow Cover: Yes                                                                    |  |  |
|                       | Inner Bowl Depth (mm): 103mm                                                                             |  |  |