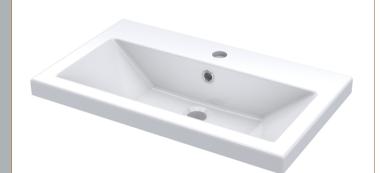

ROXOR

Sales Code: PMB313

**Description:** 600 Rear Tap Basin 1Th

| Product Dime         | nsions                                                   |
|----------------------|----------------------------------------------------------|
| Height (mm):         | 355                                                      |
| Width (mm):          | 603                                                      |
| Depth (mm):          | 135                                                      |
| Nett Weight (kg)     | 9.66                                                     |
| Packaging Dir        | nensions                                                 |
| Height (mm):         | 410                                                      |
| Width (mm):          | 200                                                      |
| Depth (mm):          | 650                                                      |
| Gross Weight (kg     | y): 9.66                                                 |
| Packaging Da         | ta                                                       |
| Box Colour:          | Brown Cardboard Box - Printed                            |
| Box Qty:             | 1                                                        |
| Label Size:          | 100 x 50                                                 |
| Label Colour:        | White Label                                              |
| Label Qty:           | 2                                                        |
| Outer Box Dir        | nensions (If Applicable)                                 |
| Height (mm):         |                                                          |
| Width (mm):          |                                                          |
| Depth (mm):          |                                                          |
| Gross Weight (kg     | ş):                                                      |
| Barcode:             | 5055369071982                                            |
| <b>Product Detai</b> | ls                                                       |
| Country of Origin    | n: China                                                 |
| Fitting Instructio   | n: No                                                    |
| Certification: CI    | E & UKCA: Yes WRAS: N/A WRAS No: N/A                     |
| Product Material     | Polymarble                                               |
| Fixing Supplied:     | No                                                       |
|                      |                                                          |
| Pans/Bidets:         | Trap Style: Not Applicable Includes Seat: Not Applicable |
|                      |                                                          |
| Seats:               | Seat Type: Not Applicable Material: Not Applicable       |
|                      | Function: Not Applicable Hinge Type: Not Applicable      |
|                      | Hinge Material: Not Applicable                           |
| Cisterns:            | Operating Type: Not Applicable Fittings: Not Applicable  |
|                      | Lever Type: Not Applicable                               |
|                      |                                                          |
| Basins:              | Tap Hole: One Taphole Chain Stay Hole: No                |
|                      | Template: Not Required Waste Type Req: Slotted           |
|                      | Overflow Inc: Yes Overflow Cover: Yes                    |
|                      | Inner Bowl Depth (mm): 103mm                             |

ROXOR

Sales Code: CBM313

**Description:** Ceramic Rear Tap Basin 605X360

| Product Dime          | isions                                                                                                   |  |  |
|-----------------------|----------------------------------------------------------------------------------------------------------|--|--|
| Height (mm):          | 150                                                                                                      |  |  |
| Width (mm):           | 610                                                                                                      |  |  |
| Depth (mm):           | 370                                                                                                      |  |  |
| Nett Weight (kg):     | 10                                                                                                       |  |  |
| Packaging Din         | nensions                                                                                                 |  |  |
| Height (mm):          | 655                                                                                                      |  |  |
| Width (mm):           | 420                                                                                                      |  |  |
| Depth (mm):           | 200                                                                                                      |  |  |
| Gross Weight (kg      | ): 10                                                                                                    |  |  |
| Packaging Dat         | a                                                                                                        |  |  |
| Box Colour:           | Brown Cardboard Box - Printed                                                                            |  |  |
| Box Qty:              | 1                                                                                                        |  |  |
| Label Size:           | 100 x 50                                                                                                 |  |  |
| Label Colour:         | White Label                                                                                              |  |  |
| Label Qty:            | 2                                                                                                        |  |  |
| Outer Box Din         | nensions (If Applicable)                                                                                 |  |  |
| Height (mm):          |                                                                                                          |  |  |
| Width (mm):           |                                                                                                          |  |  |
| Depth (mm):           |                                                                                                          |  |  |
| Gross Weight (kg      | ):                                                                                                       |  |  |
| Barcode:              | 5056211875833                                                                                            |  |  |
| <b>Product Detail</b> | S                                                                                                        |  |  |
| Country of Origin     | u: China                                                                                                 |  |  |
| Fitting Instruction   | 1: No                                                                                                    |  |  |
| Certification: CE     | & UKCA: No WRAS: N/A WRAS No: N/A                                                                        |  |  |
| Product Material:     | Vitreous China                                                                                           |  |  |
| Fixing Supplied:      | No                                                                                                       |  |  |
| 0.011                 |                                                                                                          |  |  |
| Pans/Bidets:          | Trap Style: Not Applicable Includes Seat: Not Applicable                                                 |  |  |
| Seats:                | Sout Tupo: Not Applicable Materials Not Applicable                                                       |  |  |
| Seats:                | Seat Type: Not Applicable Material: Not Applicable   Function: Not Applicable Hinge Type: Not Applicable |  |  |
|                       | Hinge Material: Not Applicable                                                                           |  |  |
|                       | Thige Material. Not Applicable                                                                           |  |  |
| Cisterns:             | Operating Type: Not Applicable Fittings: Not Applicable                                                  |  |  |
| Cisteriis.            | Lever Type: Not Applicable                                                                               |  |  |
|                       |                                                                                                          |  |  |
| Basins:               | Tap Hole: One Taphole Chain Stay Hole: No                                                                |  |  |
|                       | Template: Not Required Waste Type Reg: Slotted                                                           |  |  |
|                       | Overflow Inc: Yes Overflow Cover: Yes                                                                    |  |  |
|                       | Inner Bowl Depth (mm): 103mm                                                                             |  |  |