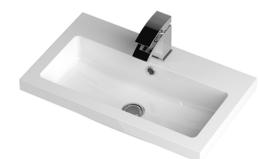

Description: 600mm Fd Vanity Unit & Basin

ROXOR

Sales Code: OFF108

| Product Dimensions       |                              |
|--------------------------|------------------------------|
| Height (mm):             | 864                          |
| Width (mm):              | 600                          |
| Depth (mm):              | 355                          |
| Nett Weight (kg):        | 20.5                         |
| Packaging Dimensions     |                              |
| Height (mm):             | 375                          |
| Width (mm):              | 620                          |
| Depth (mm):              | 900                          |
| Gross Weight (kg):       | 21                           |
| Packaging Data           |                              |
| Box Colour:              | Brown Cardboard Box          |
| Box Oty:                 | 1                            |
| Label Size:              | 100 x 50                     |
| Label Colour:            | Not Applicable               |
| Label Qty:               | 0                            |
| Outer Box Dimensions (If |                              |
| Height (mm):             |                              |
| Width (mm):              |                              |
| Depth (mm):              |                              |
| Gross Weight (kg):       |                              |
| Barcode:                 | 5055275817391                |
| Product Details          | 3033213011331                |
| Country of Origin:       | China                        |
| Fitting Instruction:     | No                           |
| CE & UKCA:               | N/A                          |
| FSC Certified Materials: | Yes                          |
| Colour:                  | Gloss White                  |
| Construction Method:     | Cam & Wood Dowel             |
| Construction Type:       | Rigid                        |
| Cabinet Finish:          | MFC Painted Gloss            |
| Fascia Finish:           | Mdf Painted Gloss            |
| Cabinet Thickness (mm):  | 16                           |
| Fascia Thickness (mm):   | 18                           |
| Drawer Included:         | No                           |
| Drawer Type:             | Not Applicable               |
| No of Shelves:           | 1                            |
| Hinge Type:              | 95 Degree Clip-On Soft Close |
| Hinge Included:          | Yes                          |
| Adjustable Legs:         | No                           |
| Fixings Included:        | Yes                          |
| Handle Style:            | Contemporary                 |
| Waste Shroud:            | No                           |
| Handle Included:         | Yes                          |
| Handle Type:             | Wrapover                     |