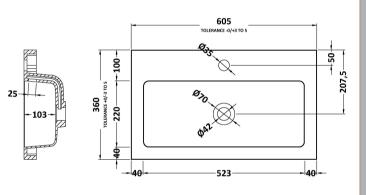

ROXOR

Sales Code: PMB313

**Description:** 600 Rear Tap Basin 1Th

| Product Dime         | nsions                                                   |
|----------------------|----------------------------------------------------------|
| Height (mm):         | 355                                                      |
| Width (mm):          | 603                                                      |
| Depth (mm):          | 135                                                      |
| Nett Weight (kg)     | 9.66                                                     |
| Packaging Dir        | nensions                                                 |
| Height (mm):         | 410                                                      |
| Width (mm):          | 200                                                      |
| Depth (mm):          | 650                                                      |
| Gross Weight (kg     | y): 9.66                                                 |
| Packaging Da         | ta                                                       |
| Box Colour:          | Brown Cardboard Box - Printed                            |
| Box Qty:             | 1                                                        |
| Label Size:          | 100 x 50                                                 |
| Label Colour:        | White Label                                              |
| Label Qty:           | 2                                                        |
| Outer Box Dir        | nensions (If Applicable)                                 |
| Height (mm):         |                                                          |
| Width (mm):          |                                                          |
| Depth (mm):          |                                                          |
| Gross Weight (kg     | ş):                                                      |
| Barcode:             | 5055369071982                                            |
| <b>Product Detai</b> | ls                                                       |
| Country of Origin    | n: China                                                 |
| Fitting Instructio   | n: No                                                    |
| Certification: CI    | E & UKCA: Yes WRAS: N/A WRAS No: N/A                     |
| Product Material     | Polymarble                                               |
| Fixing Supplied:     | No                                                       |
|                      |                                                          |
| Pans/Bidets:         | Trap Style: Not Applicable Includes Seat: Not Applicable |
|                      |                                                          |
| Seats:               | Seat Type: Not Applicable Material: Not Applicable       |
|                      | Function: Not Applicable Hinge Type: Not Applicable      |
|                      | Hinge Material: Not Applicable                           |
| Cisterns:            | Operating Type: Not Applicable Fittings: Not Applicable  |
|                      | Lever Type: Not Applicable                               |
|                      |                                                          |
| Basins:              | Tap Hole: One Taphole Chain Stay Hole: No                |
|                      | Template: Not Required Waste Type Req: Slotted           |
|                      | Overflow Inc: Yes Overflow Cover: Yes                    |
|                      | Inner Bowl Depth (mm): 103mm                             |

ROXOR

Sales Code: CBM313

**Description:** Ceramic Rear Tap Basin 605X360

| Product Dime          | isions                                                                                                   |  |  |
|-----------------------|----------------------------------------------------------------------------------------------------------|--|--|
| Height (mm):          | 150                                                                                                      |  |  |
| Width (mm):           | 610                                                                                                      |  |  |
| Depth (mm):           | 370                                                                                                      |  |  |
| Nett Weight (kg):     | 10                                                                                                       |  |  |
| Packaging Din         | nensions                                                                                                 |  |  |
| Height (mm):          | 655                                                                                                      |  |  |
| Width (mm):           | 420                                                                                                      |  |  |
| Depth (mm):           | 200                                                                                                      |  |  |
| Gross Weight (kg      | ): 10                                                                                                    |  |  |
| Packaging Dat         | a                                                                                                        |  |  |
| Box Colour:           | Brown Cardboard Box - Printed                                                                            |  |  |
| Box Qty:              | 1                                                                                                        |  |  |
| Label Size:           | 100 x 50                                                                                                 |  |  |
| Label Colour:         | White Label                                                                                              |  |  |
| Label Qty:            | 2                                                                                                        |  |  |
| Outer Box Din         | nensions (If Applicable)                                                                                 |  |  |
| Height (mm):          |                                                                                                          |  |  |
| Width (mm):           |                                                                                                          |  |  |
| Depth (mm):           |                                                                                                          |  |  |
| Gross Weight (kg      | ):                                                                                                       |  |  |
| Barcode:              | 5056211875833                                                                                            |  |  |
| <b>Product Detail</b> | S                                                                                                        |  |  |
| Country of Origin     | u: China                                                                                                 |  |  |
| Fitting Instruction   | 1: No                                                                                                    |  |  |
| Certification: CE     | & UKCA: No WRAS: N/A WRAS No: N/A                                                                        |  |  |
| Product Material:     | Vitreous China                                                                                           |  |  |
| Fixing Supplied:      | No                                                                                                       |  |  |
| 0.011                 |                                                                                                          |  |  |
| Pans/Bidets:          | Trap Style: Not Applicable Includes Seat: Not Applicable                                                 |  |  |
| Seats:                | Sout Tupo: Not Applicable Materials Not Applicable                                                       |  |  |
| Seats:                | Seat Type: Not Applicable Material: Not Applicable   Function: Not Applicable Hinge Type: Not Applicable |  |  |
|                       | Hinge Material: Not Applicable                                                                           |  |  |
|                       | Thige Material. Not Applicable                                                                           |  |  |
| Cisterns:             | Operating Type: Not Applicable Fittings: Not Applicable                                                  |  |  |
| Cisteriis.            | Lever Type: Not Applicable                                                                               |  |  |
|                       |                                                                                                          |  |  |
| Basins:               | Tap Hole: One Taphole Chain Stay Hole: No                                                                |  |  |
|                       | Template: Not Required Waste Type Reg: Slotted                                                           |  |  |
|                       | Overflow Inc: Yes Overflow Cover: Yes                                                                    |  |  |
|                       | Inner Bowl Depth (mm): 103mm                                                                             |  |  |