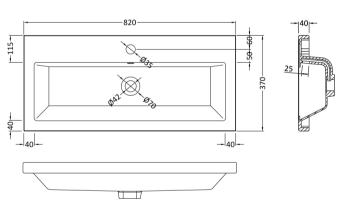

Wrapover

Handle Type:

Sales Code: PMB315 Description: 800 Rear Tap Basin 1Th

| Product Dimer       | sions                                                    |  |
|---------------------|----------------------------------------------------------|--|
| Height (mm):        | 355                                                      |  |
| Width (mm):         | 803                                                      |  |
| Depth (mm):         | 135                                                      |  |
| Nett Weight (kg):   | 12                                                       |  |
| Packaging Din       | nensions                                                 |  |
| Height (mm):        | 200                                                      |  |
| Width (mm):         | 420                                                      |  |
| Depth (mm):         | 855                                                      |  |
| Gross Weight (kg    | ): 12                                                    |  |
| Packaging Dat       | a                                                        |  |
| Box Colour:         | Brown Cardboard Box - Printed                            |  |
| Box Qty:            | 1                                                        |  |
| Label Size:         | 100 x 50                                                 |  |
| Label Colour:       | White Label                                              |  |
| Label Qty:          | 2                                                        |  |
| Outer Box Din       | nensions (If Applicable)                                 |  |
| Height (mm):        |                                                          |  |
| Width (mm):         |                                                          |  |
| Depth (mm):         |                                                          |  |
| Gross Weight (kg    | ) <del>:</del>                                           |  |
| Barcode:            | 5055275828113                                            |  |
| Product Detail      | S                                                        |  |
| Country of Origin   | : China                                                  |  |
| Fitting Instruction |                                                          |  |
| Certification: CE   | & UKCA: No WRAS: N/A WRAS No: N/A                        |  |
| Product Material:   | Polymarble                                               |  |
| Fixing Supplied:    | No                                                       |  |
| Pans/Bidets:        | Trap Style: Not Applicable Includes Seat: Not Applicable |  |
| Seats:              | Seat Type: Not Applicable Material: Not Applicable       |  |
| Scats.              | Function: Not Applicable Hinge Type: Not Applicable      |  |
|                     | Hinge Material: Not Applicable                           |  |
|                     |                                                          |  |
| Cisterns:           | Operating Type: Not Applicable Fittings: Not Applicable  |  |
|                     | Lever Type: Not Applicable                               |  |
| Basins:             | Tap Hole: One Taphole Chain Stay Hole: No                |  |
| Dusins.             | Template: Not Required Waste Type Req: Slotted           |  |
|                     | Overflow Inc: Yes Overflow Cover: Yes                    |  |
|                     | Inner Bowl Depth (mm): 103mm                             |  |

Inner Bowl Depth (mm): 103mm