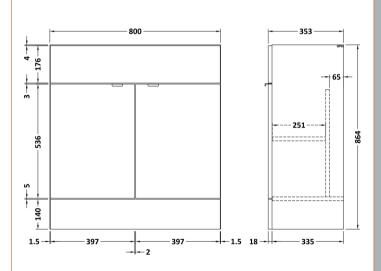

## ROXOR

Sales Code: CBI128 Description: 800mm Fd Vanity Unit & Basin

**Packaging Details** 

Barcode: 5055275887301

Sales Code: OFF109 Description: 800 Vanity Unit (355mm Deep)

| <b>Product Dimensions</b>         |                              |
|-----------------------------------|------------------------------|
| Height (mm):                      | 864                          |
| Width (mm):                       | 800                          |
| Depth (mm):                       | 355                          |
| Nett Weight (kg):                 | 24.5                         |
| Packaging Dimensions              |                              |
| Height (mm):                      | 900                          |
| Width (mm):                       | 825                          |
| Depth (mm):                       | 375                          |
| Gross Weight (kg):                | 25                           |
| Packaging Data                    |                              |
| Box Colour:                       | Brown Cardboard Box          |
| Box Qty:                          | 1                            |
| Label Size:                       | 100 x 50                     |
| Label Colour:                     | Not Applicable               |
| Label Qty:                        | 0                            |
| <b>Outer Box Dimensions (If A</b> | Applicable)                  |
| Height (mm):                      |                              |
| Width (mm):                       |                              |
| Depth (mm):                       |                              |
| Gross Weight (kg):                |                              |
| Barcode:                          | 5055275868782                |
| <b>Product Details</b>            |                              |
| Country of Origin:                | China                        |
| Fitting Instruction:              | No                           |
| CE & UKCA:                        | N/A                          |
| FSC Certified Materials:          | Yes                          |
| Colour:                           | Gloss White                  |
| Construction Method:              | Cam & Wood Dowel             |
| Construction Type:                | Rigid                        |
| Cabinet Finish:                   | MFC Painted Gloss            |
| Fascia Finish:                    | Mdf Painted Gloss            |
| Cabinet Thickness (mm):           | 16                           |
| Fascia Thickness (mm):            | 18                           |
| Drawer Included:                  | No                           |
| Drawer Type:                      | Not Applicable               |
| No of Shelves:                    | 1                            |
| Hinge Type:                       | 95 Degree Clip-On Soft Close |
| Hinge Included:                   | Yes                          |
| Adjustable Legs:                  | No                           |
| Fixings Included:                 | Yes                          |
| Handle Style:                     | Contemporary                 |
| Waste Shroud:                     | No                           |
| Handle Included:                  | Yes                          |