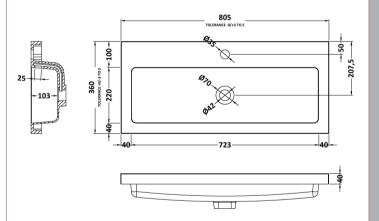

Sales Code: CBM315 Description: Ceramic Rear Tap Basin 805X360

| Product Dime                 | nsions                                                   |
|------------------------------|----------------------------------------------------------|
| Height (mm):                 | 150                                                      |
| Width (mm):                  | 805                                                      |
| Depth (mm):                  | 360                                                      |
| Nett Weight (kg)             |                                                          |
| Packaging Dir                |                                                          |
| 0 0                          | 855                                                      |
| Height (mm): Width (mm):     | 420                                                      |
| Depth (mm):                  | 200                                                      |
| Gross Weight (kg             |                                                          |
|                              |                                                          |
| Packaging Da                 |                                                          |
| Box Colour:                  | Brown Cardboard Box - Printed                            |
| Box Qty:<br>Label Size:      | 1<br>100 x 50                                            |
| Label Size:<br>Label Colour: | White Label                                              |
| Label Colour:  Label Oty:    | white Label                                              |
|                              | -                                                        |
|                              | mensions (If Applicable)                                 |
| Height (mm):                 |                                                          |
| Width (mm):                  |                                                          |
| Depth (mm):                  | \                                                        |
| Gross Weight (kg<br>Barcode: |                                                          |
|                              | 5056211875796                                            |
| Product Detai                |                                                          |
| Country of Origin            |                                                          |
| Fitting Instruction          |                                                          |
| Certification: CI            | . ,                                                      |
| Product Material             | : Vitreous China                                         |
| Fixing Supplied:             | No                                                       |
| Pans/Bidets:                 | Trap Style: Not Applicable Includes Seat: Not Applicable |
|                              |                                                          |
| Seats:                       | Seat Type: Not Applicable Material: Not Applicable       |
|                              | Function: Not Applicable Hinge Type: Not Applicable      |
|                              | Hinge Material: Not Applicable                           |
| Cisterns:                    | Operating Type: Not Applicable Fittings: Not Applicable  |
| Cisterns                     | Lever Type: Not Applicable                               |
|                              |                                                          |
| Basins:                      | Tap Hole: One Taphole Chain Stay Hole: No                |
|                              | Template: Not Required Waste Type Req: Slotted           |
|                              | Overflow Inc: Yes Overflow Cover: Yes                    |

Inner Bowl Depth (mm): 103mm