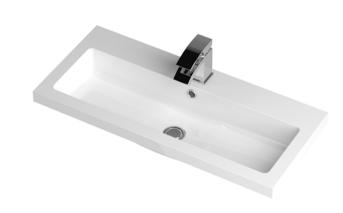

Sales Code: CBM315 Description: Ceramic Rear Tap Basin 805X360

| Product Dime                 | nsions                                                   |
|------------------------------|----------------------------------------------------------|
| Height (mm):                 | 150                                                      |
| Width (mm):                  | 805                                                      |
| Depth (mm):                  | 360                                                      |
| Nett Weight (kg)             |                                                          |
| Packaging Dir                |                                                          |
| 0 0                          | 855                                                      |
| Height (mm): Width (mm):     | 420                                                      |
| Depth (mm):                  | 200                                                      |
| Gross Weight (kg             |                                                          |
|                              |                                                          |
| Packaging Da                 |                                                          |
| Box Colour:                  | Brown Cardboard Box - Printed                            |
| Box Qty:<br>Label Size:      | 1<br>100 x 50                                            |
| Label Size:<br>Label Colour: | White Label                                              |
| Label Colour:  Label Oty:    | white Label                                              |
|                              | -                                                        |
|                              | mensions (If Applicable)                                 |
| Height (mm):                 |                                                          |
| Width (mm):                  |                                                          |
| Depth (mm):                  | \                                                        |
| Gross Weight (kg<br>Barcode: |                                                          |
|                              | 5056211875796                                            |
| Product Detai                |                                                          |
| Country of Origin            |                                                          |
| Fitting Instruction          |                                                          |
| Certification: CI            | . ,                                                      |
| Product Material             | : Vitreous China                                         |
| Fixing Supplied:             | No                                                       |
| Pans/Bidets:                 | Trap Style: Not Applicable Includes Seat: Not Applicable |
|                              |                                                          |
| Seats:                       | Seat Type: Not Applicable Material: Not Applicable       |
|                              | Function: Not Applicable Hinge Type: Not Applicable      |
|                              | Hinge Material: Not Applicable                           |
| Cisterns:                    | Operating Type: Not Applicable Fittings: Not Applicable  |
| Cisterns                     | Lever Type: Not Applicable                               |
|                              |                                                          |
| Basins:                      | Tap Hole: One Taphole Chain Stay Hole: No                |
|                              | Template: Not Required Waste Type Req: Slotted           |
|                              | Overflow Inc: Yes Overflow Cover: Yes                    |