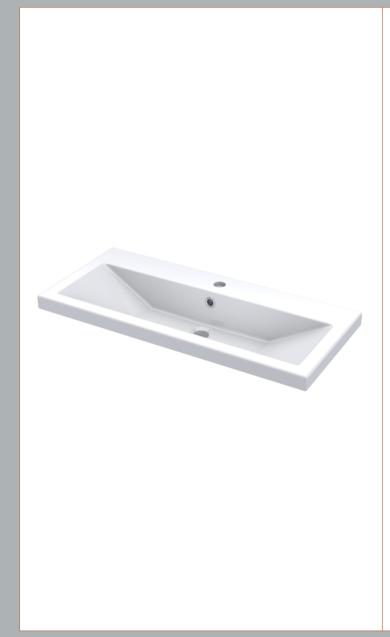

Wrapover

Handle Type:

Sales Code: PMB315 Description: 800 Rear Tap Basin 1Th

| Product Dimer       | sions                                                    |  |
|---------------------|----------------------------------------------------------|--|
| Height (mm):        | 355                                                      |  |
| Width (mm):         | 803                                                      |  |
| Depth (mm):         | 135                                                      |  |
| Nett Weight (kg):   | 12                                                       |  |
| Packaging Din       | nensions                                                 |  |
| Height (mm):        | 200                                                      |  |
| Width (mm):         | 420                                                      |  |
| Depth (mm):         | 855                                                      |  |
| Gross Weight (kg    | ): 12                                                    |  |
| Packaging Dat       | a                                                        |  |
| Box Colour:         | Brown Cardboard Box - Printed                            |  |
| Box Qty:            | 1                                                        |  |
| Label Size:         | 100 x 50                                                 |  |
| Label Colour:       | White Label                                              |  |
| Label Qty:          | 2                                                        |  |
| Outer Box Din       | nensions (If Applicable)                                 |  |
| Height (mm):        |                                                          |  |
| Width (mm):         |                                                          |  |
| Depth (mm):         |                                                          |  |
| Gross Weight (kg    | ) <del>:</del>                                           |  |
| Barcode:            | 5055275828113                                            |  |
| Product Detail      | S                                                        |  |
| Country of Origin   | : China                                                  |  |
| Fitting Instruction |                                                          |  |
| Certification: CE   | & UKCA: No WRAS: N/A WRAS No: N/A                        |  |
| Product Material:   | Polymarble                                               |  |
| Fixing Supplied:    | No                                                       |  |
| Pans/Bidets:        | Trap Style: Not Applicable Includes Seat: Not Applicable |  |
| Seats:              | Seat Type: Not Applicable Material: Not Applicable       |  |
| Scats.              | Function: Not Applicable Hinge Type: Not Applicable      |  |
|                     | Hinge Material: Not Applicable                           |  |
|                     |                                                          |  |
| Cisterns:           | Operating Type: Not Applicable Fittings: Not Applicable  |  |
|                     | Lever Type: Not Applicable                               |  |
| Basins:             | Tap Hole: One Taphole Chain Stay Hole: No                |  |
| Dusins.             | Template: Not Required Waste Type Req: Slotted           |  |
|                     | Overflow Inc: Yes Overflow Cover: Yes                    |  |
|                     | Inner Bowl Depth (mm): 103mm                             |  |