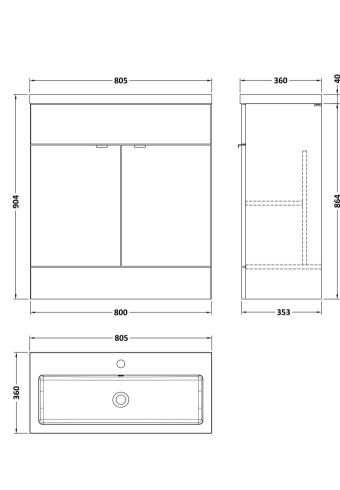

## ROXOR

Sales Code: CBI128 Description: 800mm Fd Vanity Unit & Basin

**Packaging Details** 

Barcode: 5055275887301

Sales Code: OFF109 Description: 800 Vanity Unit (355mm Deep)

| <b>Product Dimensions</b>         |                              |
|-----------------------------------|------------------------------|
| Height (mm):                      | 864                          |
| Width (mm):                       | 800                          |
| Depth (mm):                       | 355                          |
| Nett Weight (kg):                 | 24.5                         |
| Packaging Dimensions              |                              |
| Height (mm):                      | 900                          |
| Width (mm):                       | 825                          |
| Depth (mm):                       | 375                          |
| Gross Weight (kg):                | 25                           |
| Packaging Data                    |                              |
| Box Colour:                       | Brown Cardboard Box          |
| Box Qty:                          | 1                            |
| Label Size:                       | 100 x 50                     |
| Label Colour:                     | Not Applicable               |
| Label Qty:                        | 0                            |
| <b>Outer Box Dimensions (If A</b> | Applicable)                  |
| Height (mm):                      |                              |
| Width (mm):                       |                              |
| Depth (mm):                       |                              |
| Gross Weight (kg):                |                              |
| Barcode:                          | 5055275868782                |
| <b>Product Details</b>            |                              |
| Country of Origin:                | China                        |
| Fitting Instruction:              | No                           |
| CE & UKCA:                        | N/A                          |
| FSC Certified Materials:          | Yes                          |
| Colour:                           | Gloss White                  |
| Construction Method:              | Cam & Wood Dowel             |
| Construction Type:                | Rigid                        |
| Cabinet Finish:                   | MFC Painted Gloss            |
| Fascia Finish:                    | Mdf Painted Gloss            |
| Cabinet Thickness (mm):           | 16                           |
| Fascia Thickness (mm):            | 18                           |
| Drawer Included:                  | No                           |
| Drawer Type:                      | Not Applicable               |
| No of Shelves:                    | 1                            |
| Hinge Type:                       | 95 Degree Clip-On Soft Close |
| Hinge Included:                   | Yes                          |
| Adjustable Legs:                  | No                           |
| Fixings Included:                 | Yes                          |
| Handle Style:                     | Contemporary                 |
| Waste Shroud:                     | No                           |
| Handle Included:                  | Yes                          |