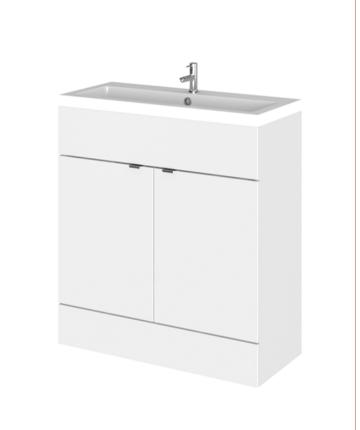

## ROXOR

Sales Code: CBI128 Description: 800mm Fd Vanity Unit & Basin

**Packaging Details** 

Barcode: 5055275887301

Sales Code: OFF109 Description: 800 Vanity Unit (355mm Deep)

| <b>Product Dimensions</b>         |                              |
|-----------------------------------|------------------------------|
| Height (mm):                      | 864                          |
| Width (mm):                       | 800                          |
| Depth (mm):                       | 355                          |
| Nett Weight (kg):                 | 24.5                         |
| Packaging Dimensions              |                              |
| Height (mm):                      | 900                          |
| Width (mm):                       | 825                          |
| Depth (mm):                       | 375                          |
| Gross Weight (kg):                | 25                           |
| Packaging Data                    |                              |
| Box Colour:                       | Brown Cardboard Box          |
| Box Qty:                          | 1                            |
| Label Size:                       | 100 x 50                     |
| Label Colour:                     | Not Applicable               |
| Label Qty:                        | 0                            |
| <b>Outer Box Dimensions (If A</b> | Applicable)                  |
| Height (mm):                      |                              |
| Width (mm):                       |                              |
| Depth (mm):                       |                              |
| Gross Weight (kg):                |                              |
| Barcode:                          | 5055275868782                |
| <b>Product Details</b>            |                              |
| Country of Origin:                | China                        |
| Fitting Instruction:              | No                           |
| CE & UKCA:                        | N/A                          |
| FSC Certified Materials:          | Yes                          |
| Colour:                           | Gloss White                  |
| Construction Method:              | Cam & Wood Dowel             |
| Construction Type:                | Rigid                        |
| Cabinet Finish:                   | MFC Painted Gloss            |
| Fascia Finish:                    | Mdf Painted Gloss            |
| Cabinet Thickness (mm):           | 16                           |
| Fascia Thickness (mm):            | 18                           |
| Drawer Included:                  | No                           |
| Drawer Type:                      | Not Applicable               |
| No of Shelves:                    | 1                            |
| Hinge Type:                       | 95 Degree Clip-On Soft Close |
| Hinge Included:                   | Yes                          |
| Adjustable Legs:                  | No                           |
| Fixings Included:                 | Yes                          |
| Handle Style:                     | Contemporary                 |
| Waste Shroud:                     | No                           |
| Handle Included:                  | Yes                          |