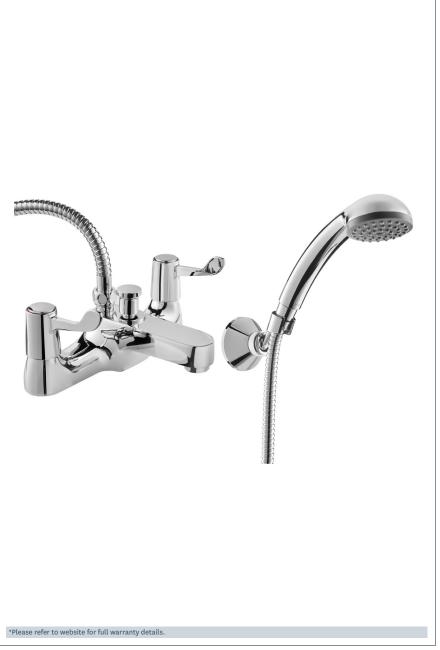

## Vitality Lever

Vitality Lever Bath Shower Mixer

Product Code: VL106

Finish: Chrome

## **Features**

Construction: Brass & ABS Handset

Valve/Cartridge type: 1/4 Turn Ceramic Disc

Supply: Suitable For Low Pressure Systems

Working Pressures: 0.1 - 5.0 bar

Inlet connections: 3/4" BSP

- · 1/4 Turn Ceramic Disc Handles Ensure A Smooth Operation
- · Comes Complete With Single Mode Handset, 1.5m Shower Hose And Wall Bracket
- · Brass Backnuts
- · Easy Maintenance
- · Easy Identifiable Hot And Cold Water Selection
- · Ideal For Any Application Requiring Simple Lever Operation
- · Suitable For High & Low Pressure Systems