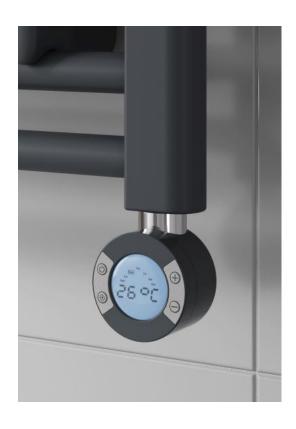

## **Weekly Thermostatic Control**

Weekly Thermostatic Control

200 (watts)

300 (watts)

600 (watts)

900 (watts)

IP44 Class

- Class I
- Open window
- Adjustable from +7°C to +35°C with visible comfort range
- Day and hour information
- Weekly timer (7/24)
- Child lock
- 2 Years product guarantee