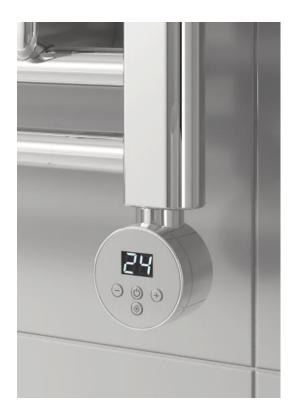

## **Weekly Thermostatic Control**

Weekly Thermostatic Control

200 (watts)

300 (watts)

600 (watts)

900 (watts)

IP44 Class

- Class I
- Open window
- Adjustable from +7°C to +35°C with visible comfort range
- Day and hour information
- Weekly timer (7/24)
- Child lock
- 2 Years product guarantee