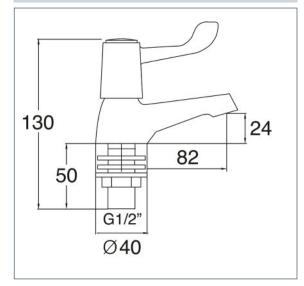

## Vitality Lever

Vitality Lever Basin Taps Product Code: VL101

Finish: Chrome

## **Features**

Construction: Brass

Valve/Cartridge type: 1/4 Turn Ceramic Disc

**Supply:** Suitable For Low Pressure Systems

Working Pressures: 0.1 - 5.0 bar

Inlet connections: ½"BSP

Flexi or Copper: N/A

- · 1/4 Turn Ceramic Disc Handles Ensure A Smooth Operation
- · Brass Backnuts
- · Easy Maintenance
- · Easy Identifiable Hot And Cold Water Selection
- · Ideal For Any Application Requiring Simple Lever Operation
- · Suitable For High & Low Pressure Systems