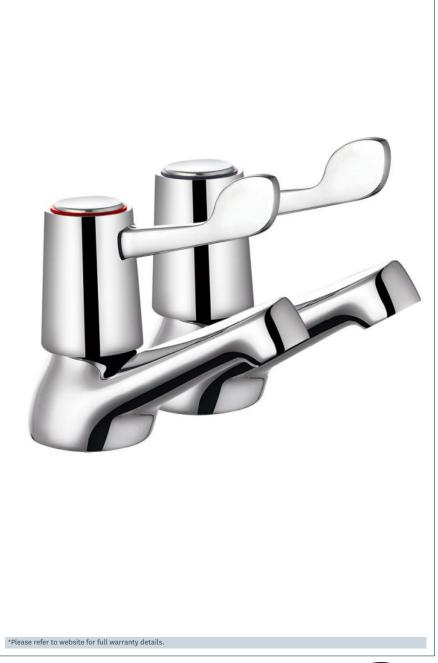

## Vitality Lever

Vitality Lever Basin Taps Product Code: VL101

Finish: Chrome

## **Features**

Construction: Brass

Valve/Cartridge type: 1/4 Turn Ceramic Disc

**Supply:** Suitable For Low Pressure Systems

Working Pressures: 0.1 - 5.0 bar

Inlet connections: ½"BSP

Flexi or Copper: N/A

- · 1/4 Turn Ceramic Disc Handles Ensure A Smooth Operation
- · Brass Backnuts
- · Easy Maintenance
- · Easy Identifiable Hot And Cold Water Selection
- · Ideal For Any Application Requiring Simple Lever Operation
- · Suitable For High & Low Pressure Systems