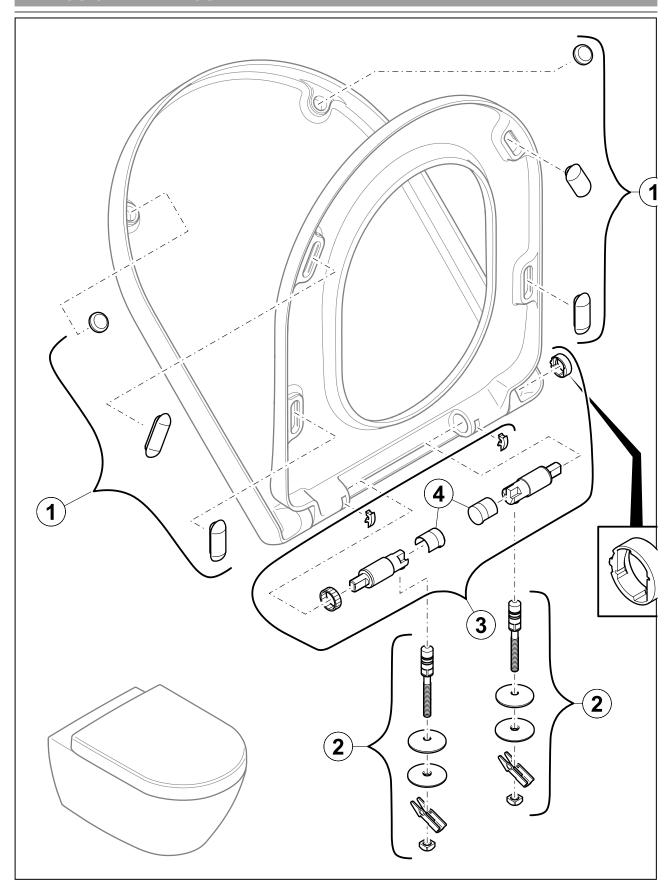

## **EXPLOSION DRAWINGS**

# BILL OF MATERIALS

| No. | Article No. | Description                            | Quantity |
|-----|-------------|----------------------------------------|----------|
| 1   | 92242201    | Buffer set                             | 1        |
| 2   | 92241761    | Hinge set                              | 1        |
| 3   | 92242400    | SoftClosing set                        | 1        |
| 4   | 92237200    | Plastic endcaps for toilet seat damper | 1        |