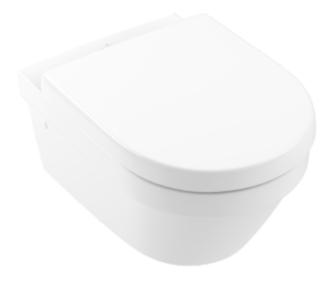

#### 1. POSITION

| Article number                                       | 98M9C101                                                                                                                                             |  |  |
|------------------------------------------------------|------------------------------------------------------------------------------------------------------------------------------------------------------|--|--|
| Article title                                        | Villeroy & Boch Architectura Toilet seat and cover, with automatic lowering mechanism (SoftClosing), with removable seat (QuickRelease), White Alpin |  |  |
| Product designation                                  | Toilet seat and cover                                                                                                                                |  |  |
| Collection                                           | Architectura                                                                                                                                         |  |  |
| Scope of delivery                                    | 1 x toilet seat and cover                                                                                                                            |  |  |
| Length in mm                                         | 445                                                                                                                                                  |  |  |
| Width in mm                                          | 374                                                                                                                                                  |  |  |
| Height in mm                                         | 59                                                                                                                                                   |  |  |
| Weight in kg                                         | 3,02                                                                                                                                                 |  |  |
| Innovative flushing technology (with TwistFlush)     | No                                                                                                                                                   |  |  |
| Innovative flushing technology (with TwistFlush[e³]) | No                                                                                                                                                   |  |  |
| Function                                             | <ul> <li>with automatic lowering<br/>mechanism (SoftClosing)</li> <li>with removable seat<br/>(QuickRelease)</li> </ul>                              |  |  |
| Material                                             | Duroplast                                                                                                                                            |  |  |
| Surface                                              | glossy                                                                                                                                               |  |  |
| Colour name                                          | White Alpin                                                                                                                                          |  |  |
| EAN number                                           | 4047289915324                                                                                                                                        |  |  |