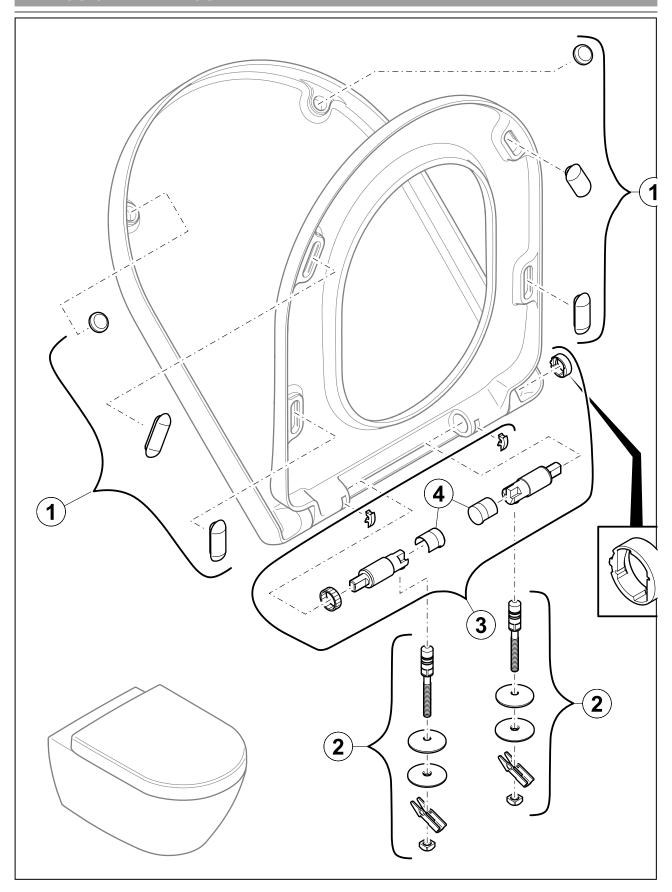

## **EXPLOSION DRAWINGS**

## BILL OF MATERIALS

| No. | Article No. | Description                            | Quantity |
|-----|-------------|----------------------------------------|----------|
| 1   | 92242101    | Buffer set                             | 1        |
| 2   | 92241761    | Hinge set                              | 1        |
| 3   | 92216400    | SoftClosing set                        | 1        |
| 4   | 92237200    | Plastic endcaps for toilet seat damper | 1        |