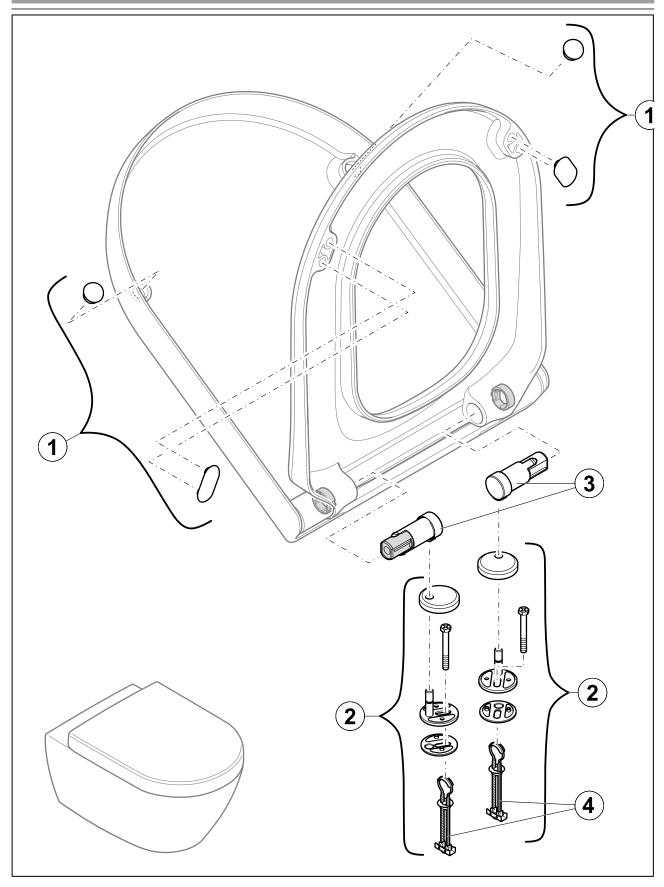

# EXPLOSION DRAWINGS

# BILL OF MATERIALS

| No. | Article No. | Description     | Quantity |
|-----|-------------|-----------------|----------|
| 1   | 92208100    | Buffer set      | 1        |
| 2   | 92205561    | Hinge set       | 1        |
| 3   | 92189600    | Hinge fastening | 1        |
|     |             |                 |          |