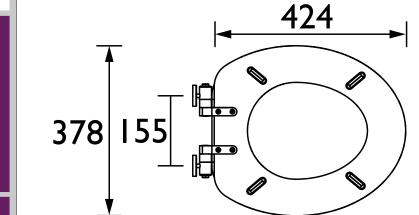

|
| Adjustable Brackets:         | Yes                                                                                                                                  |
| Weight (kg):                 | 3.19                                                                                                                                 |
| Weight inc. Packaging (kg):  | 3.54                                                                                                                                 |
| What's in the Box?:          | 1x WC Seat, 2x Fixing Covers, 2x Locator Pins,<br>2x Shrouds, 2x Long Screws, 2x Oblong Washers,<br>2x Nuts, 1x Fitting Instructions |

#### Dimensions (measurements in mm)







#### Features:

- Adjustable hinges to fit all British Standard WCs
- Durable to withstand everyday use
- Quick release button for easy clean
- Soft close hinge for easier operation

#### **Product Certifications:**

#### **Additional Information:**

#### Variant SKUs:

TSOAK101SC - Oak Toilet Seat Soft Close Chrome Hinge

TSCLG101SC - Classic Green Toilet Seat Soft Close Chrome Hinges

TSMID101SC - Midnight Blue Toilet Seat Soft Close Chrome Hinges

TSWAL103SSC - Walnut Toilet Seat Soft Close Brushed Nickel Hinges

TSWAL105SSC - Walnut Toilet Seat Soft Close Matt Black Hinges

# **Technical Data Sheet**