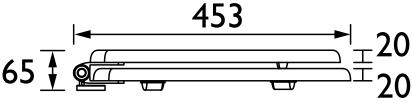

|
| Adjustable Brackets:         | Yes                                                                                                                                  |
| Weight (kg):                 | 3.19                                                                                                                                 |
| Weight inc. Packaging (kg):  | 3.54                                                                                                                                 |
| What's in the Box?:          | 1x WC Seat, 2x Fixing Covers, 2x Locator Pins,<br>2x Shrouds, 2x Long Screws, 2x Oblong Washers,<br>2x Nuts, 1x Fitting Instructions |

#### Dimensions (measurements in mm)







#### Features:

- Adjustable hinges to fit all British Standard WCs
- Durable to withstand everyday use
- Quick release button for easy clean
- Soft close hinge for easier operation

#### **Product Certifications:**

#### **Additional Information:**

#### Variant SKUs:

TSOAK101SC - Oak Toilet Seat Soft Close Chrome Hinge

TSCLG101SC - Classic Green Toilet Seat Soft Close Chrome Hinges

TSMID101SC - Midnight Blue Toilet Seat Soft Close Chrome Hinges

TSWAL103SSC - Walnut Toilet Seat Soft Close Brushed Nickel Hinges

TSWAL105SSC - Walnut Toilet Seat Soft Close Matt Black Hinges

# **Technical Data Sheet**