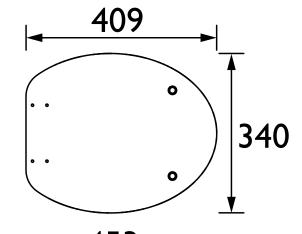

|
| Adjustable Brackets:         | Yes                                                                                                                                  |
| Weight (kg):                 | 3.19                                                                                                                                 |
| Weight inc. Packaging (kg):  | 3.54                                                                                                                                 |
| What's in the Box?:          | 1x WC Seat, 2x Fixing Covers, 2x Locator Pins,<br>2x Shrouds, 2x Long Screws, 2x Oblong Washers,<br>2x Nuts, 1x Fitting Instructions |

#### Dimensions (measurements in mm)







#### Features:

- Adjustable hinges to fit all British Standard WCs
- Durable to withstand everyday use
- Quick release button for easy clean
- Soft close hinge for easier operation

#### **Product Certifications:**

#### **Additional Information:**

#### Variant SKUs:

TSOAK101SC - Oak Toilet Seat Soft Close Chrome Hinge

TSCLG101SC - Classic Green Toilet Seat Soft Close Chrome Hinges

TSMID101SC - Midnight Blue Toilet Seat Soft Close Chrome Hinges

TSWAL103SSC - Walnut Toilet Seat Soft Close Brushed Nickel Hinges

TSWAL105SSC - Walnut Toilet Seat Soft Close Matt Black Hinges

# **Technical Data Sheet**