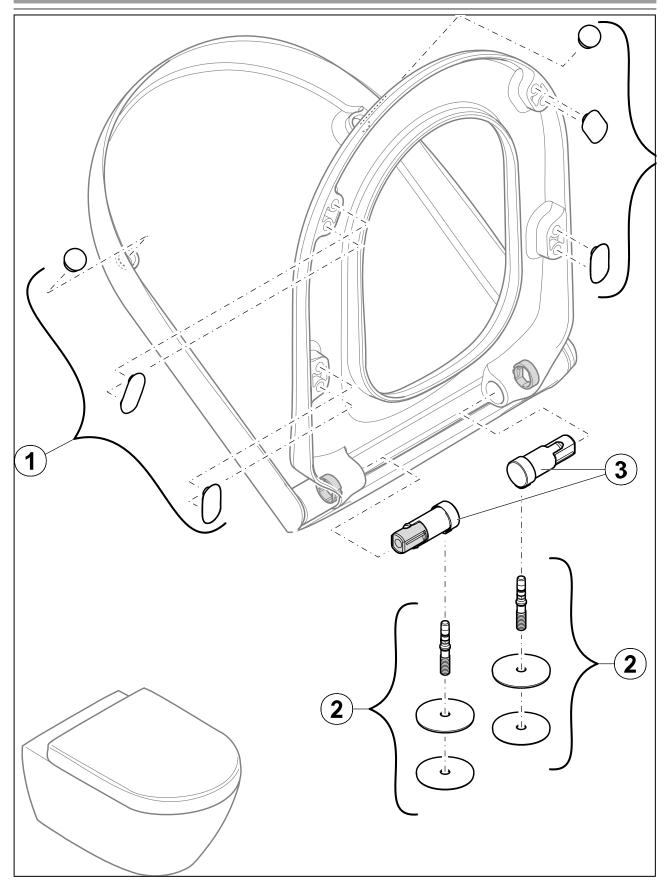

# EXPLOSION DRAWINGS

# BILL OF MATERIALS

| No. | Article No. | Description     | Quantity |
|-----|-------------|-----------------|----------|
| 1   | 92208100    | Buffer set      | 1        |
| 2   | 92222461    | Hinge set       | 1        |
| 3   | 92229100    | SoftClosing set | 1        |