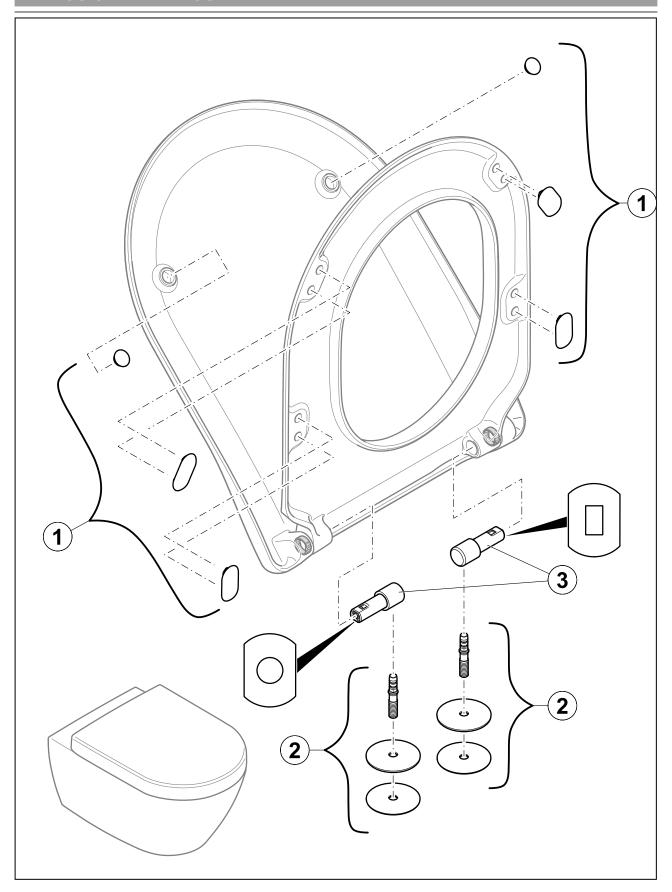

# EXPLOSION DRAWINGS

## BILL OF MATERIALS

| No. | Article No. | Description     | Quantity |
|-----|-------------|-----------------|----------|
| 1   | 92248600    | Buffer set      | 1        |
| 2   | 92247461    | Hinge set       | 1        |
| 3   | 92247700    | SoftClosing set | 1        |