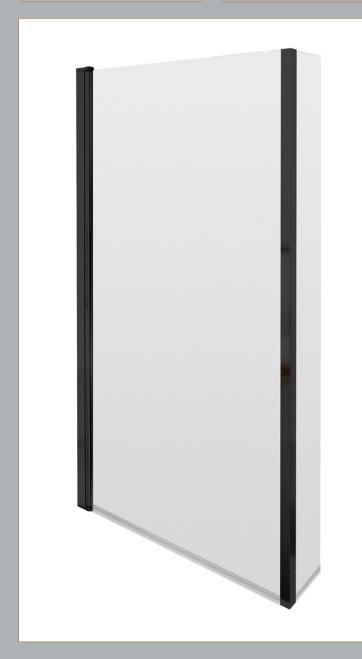

Sales Code: NSBS7BP Description: Sq Shower Screen, Fixed Return (6)

| Product Dimensions      |                               |
|-------------------------|-------------------------------|
| Height (mm):            | 1430                          |
| Width (mm):             | 795                           |
| Depth (mm):             | 150                           |
| Nett Weight (kg):       | 18.7                          |
| Packaging Dimensions    |                               |
| Height (mm):            | 55                            |
| Width (mm):             | 840                           |
| Length (mm):            | 1460                          |
| Gross Weight (kg):      | 18.7                          |
| Packaging Data          |                               |
| Box Colour:             | Brown Cardboard Box - Printed |
| Box Qty:                |                               |
| Label Size:             | x                             |
| Label Colour:           | Not Applicable                |
| Label Qty:              |                               |
| Outer Box Dimensions (I | f Applicable)                 |
| Height (mm):            |                               |
| Width (mm):             |                               |
| Depth (mm):             |                               |
| Length (mm):            |                               |
| Gross Weight (kg):      |                               |
| Barcode:                | 5056211883784                 |
| <b>Product Details</b>  |                               |
| Country of Origin:      | China                         |
| Fitting Instruction:    | No                            |
| CE & UKCA:              | Yes                           |
| Profile Material:       | Aluminium                     |
| Profile Finish:         | Matt Black                    |
| Adjustments (mm):       | 780mm - 795mm                 |
| Entry Width (mm):       |                               |
| Swing In Dim (mm):      | 777mm                         |
| Swing Out Dim (mm):     | 777mm                         |
| Radius (mm):            | Not Applicable                |
| Glass Thickness (mm):   | 6                             |
| Easy Fit:               | Not Applicable                |
| Easy Clean:             | No                            |
| Handle Style:           | Not Applicable                |
| Handle Material:        | Not Applicable                |
| Enclosure Design:       | Not Applicable                |
| Wheel Type:             | Not Applicable                |
| Support Bar Included:   | Support Bar Not Included      |
| Extras:                 | None                          |