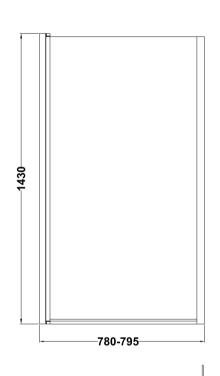

Sales Code: NSBS7BP Description: Sq Shower Screen, Fixed Return (6)

| Product Dimensions      |                               |
|-------------------------|-------------------------------|
| Height (mm):            | 1430                          |
| Width (mm):             | 795                           |
| Depth (mm):             | 150                           |
| Nett Weight (kg):       | 18.7                          |
| Packaging Dimensions    |                               |
| Height (mm):            | 55                            |
| Width (mm):             | 840                           |
| Length (mm):            | 1460                          |
| Gross Weight (kg):      | 18.7                          |
| Packaging Data          |                               |
| Box Colour:             | Brown Cardboard Box - Printed |
| Box Qty:                |                               |
| Label Size:             | x                             |
| Label Colour:           | Not Applicable                |
| Label Qty:              |                               |
| Outer Box Dimensions (I | f Applicable)                 |
| Height (mm):            |                               |
| Width (mm):             |                               |
| Depth (mm):             |                               |
| Length (mm):            |                               |
| Gross Weight (kg):      |                               |
| Barcode:                | 5056211883784                 |
| <b>Product Details</b>  |                               |
| Country of Origin:      | China                         |
| Fitting Instruction:    | No                            |
| CE & UKCA:              | Yes                           |
| Profile Material:       | Aluminium                     |
| Profile Finish:         | Matt Black                    |
| Adjustments (mm):       | 780mm - 795mm                 |
| Entry Width (mm):       |                               |
| Swing In Dim (mm):      | 777mm                         |
| Swing Out Dim (mm):     | 777mm                         |
| Radius (mm):            | Not Applicable                |
| Glass Thickness (mm):   | 6                             |
| Easy Fit:               | Not Applicable                |
| Easy Clean:             | No                            |
| Handle Style:           | Not Applicable                |
| Handle Material:        | Not Applicable                |
| Enclosure Design:       | Not Applicable                |
| Wheel Type:             | Not Applicable                |
| Support Bar Included:   | Support Bar Not Included      |
| Extras:                 | None                          |