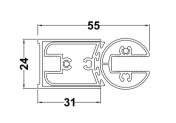

Sales Code: NSBS7BP Description: Sq Shower Screen, Fixed Return (6)

| Product Dimensions      |                               |
|-------------------------|-------------------------------|
| Height (mm):            | 1430                          |
| Width (mm):             | 795                           |
| Depth (mm):             | 150                           |
| Nett Weight (kg):       | 18.7                          |
| Packaging Dimensions    |                               |
| Height (mm):            | 55                            |
| Width (mm):             | 840                           |
| Length (mm):            | 1460                          |
| Gross Weight (kg):      | 18.7                          |
| Packaging Data          |                               |
| Box Colour:             | Brown Cardboard Box - Printed |
| Box Qty:                |                               |
| Label Size:             | x                             |
| Label Colour:           | Not Applicable                |
| Label Qty:              |                               |
| Outer Box Dimensions (I | f Applicable)                 |
| Height (mm):            |                               |
| Width (mm):             |                               |
| Depth (mm):             |                               |
| Length (mm):            |                               |
| Gross Weight (kg):      |                               |
| Barcode:                | 5056211883784                 |
| <b>Product Details</b>  |                               |
| Country of Origin:      | China                         |
| Fitting Instruction:    | No                            |
| CE & UKCA:              | Yes                           |
| Profile Material:       | Aluminium                     |
| Profile Finish:         | Matt Black                    |
| Adjustments (mm):       | 780mm - 795mm                 |
| Entry Width (mm):       |                               |
| Swing In Dim (mm):      | 777mm                         |
| Swing Out Dim (mm):     | 777mm                         |
| Radius (mm):            | Not Applicable                |
| Glass Thickness (mm):   | 6                             |
| Easy Fit:               | Not Applicable                |
| Easy Clean:             | No                            |
| Handle Style:           | Not Applicable                |
| Handle Material:        | Not Applicable                |
| Enclosure Design:       | Not Applicable                |
| Wheel Type:             | Not Applicable                |
| Support Bar Included:   | Support Bar Not Included      |
| Extras:                 | None                          |