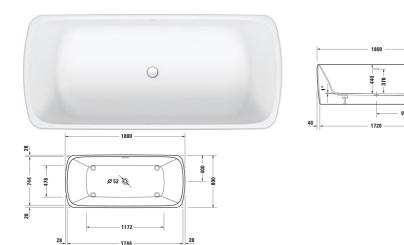

All drawings contain the necessary measurements which are subject to standard tolerances. They are stated in mm and are non-binding. Exact measurements, in particular for customised installation scenarios, can only be taken from the finished piece.