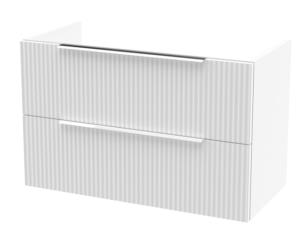

## ROXOR

Sales Code: DFF195W Description: 800 W/H 2-Drawer Vanity & Worktop

-500 -805 **Packaging Details** 

Barcode: 5056462678740

Sales Code: FLU195 Description: 800 W/H 2-Drawer Unit

| <b>Product Dimensions</b>  |                               |
|----------------------------|-------------------------------|
| Height (mm):               | 500                           |
| Width (mm):                | 800                           |
| Depth (mm):                | 383                           |
| Nett Weight (kg):          | 24.5                          |
| Packaging Dimensions       |                               |
| Height (mm):               | 520                           |
| Width (mm):                | 820                           |
| Depth (mm):                | 405                           |
| Gross Weight (kg):         | 25                            |
| Packaging Data             |                               |
| Box Colour:                | Brown Cardboard Box - Printed |
| Box Qty:                   | 0                             |
| Label Size:                | 0 x 0                         |
| Label Colour:              | Not Applicable                |
| Label Qty:                 | 0                             |
| Outer Box Dimensions (If A | Applicable)                   |
| Height (mm):               |                               |
| Width (mm):                |                               |
| Depth (mm):                |                               |
| Gross Weight (kg):         |                               |
| Barcode:                   | 5056462654782                 |
| Product Details            |                               |
| Country of Origin:         | China                         |
| Fitting Instruction:       | No                            |
| CE & UKCA:                 |                               |
| FSC Certified Materials:   | Yes                           |
| Colour:                    | Satin White                   |
| Construction Method:       | Cam & Wood Dowel              |
| Construction Type:         | Rigid                         |
| Cabinet Finish:            | MFC Painted Gloss             |
| Fascia Finish:             | Mdf Painted Gloss             |
| Cabinet Thickness (mm):    | 16                            |
| Fascia Thickness (mm):     | 18                            |
| Drawer Included:           | Yes                           |
| Drawer Type:               | 80mm High Metal Softclose     |
| No of Shelves:             | 0                             |
| Hinge Type:                | Not Applicable                |
| Hinge Included:            | No                            |
| Adjustable Legs:           | No, Not Required              |
| Fixings Included:          | Yes                           |
| Handle Style:              | Modern                        |
| Waste Shroud:              | Yes                           |
| Handle Included:           | Yes, Supplied                 |
| Handle Type:               | D-Shape                       |