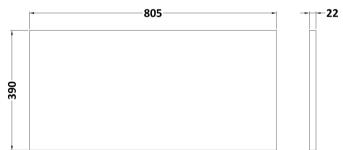

| Product Dimensions          |                               |
|-----------------------------|-------------------------------|
| Height (mm):                | 18                            |
| Width (mm):                 | 805                           |
| Depth (mm):                 | 390                           |
| Nett Weight (kg):           | 3.5                           |
| Packaging Dimensions        |                               |
| Height (mm):                | 25                            |
| Width (mm):                 | 825                           |
| Depth (mm):                 | 410                           |
| Gross Weight (kg):          | 3.5                           |
| Packaging Data              |                               |
| Box Colour:                 | Brown Cardboard Box - Printed |
| Box Qty:                    | 1                             |
| Label Size:                 | 100 x 50                      |
| Label Colour:               | Not Applicable                |
| Label Qty:                  | 0                             |
| Outer Box Dimensions (If Ap | oplicable)                    |
| Height (mm):                |                               |
| Width (mm):                 |                               |
| Depth (mm):                 |                               |
| Gross Weight (kg):          |                               |
| Barcode:                    | 5056211899761                 |
| <b>Product Details</b>      |                               |
| Country of Origin:          | China                         |
| Fitting Instruction:        | No                            |
| CE & UKCA:                  | N/A                           |
| FSC Certified Materials:    | Yes                           |
| Colour:                     | Satin White                   |
| Construction Method:        | Not Applicable                |
| Construction Type:          | Not Applicable                |
| Cabinet Finish:             | Not Applicable                |
| Fascia Finish:              | MFC Painted Gloss             |
| Cabinet Thickness (mm):     |                               |
| Fascia Thickness (mm):      | 18                            |
| Drawer Included:            | Not Applicable                |
| Drawer Type:                | Not Applicable                |
| No of Shelves:              | Not Applicable                |
| Hinge Type:                 | Not Applicable                |
| Hinge Included:             | Not Applicable                |
| Adjustable Legs:            | Not Applicable                |
| Fixings Included:           | Yes                           |
| Handle Style:               | Not Applicable                |
| Waste Shroud:               | Not Applicable                |
| Handle Included:            | Not Applicable                |
| Handle Type:                | Not Applicable                |
|                             |                               |

Sales Code: LBG800 Description: Laminate Worktop 805X390x22mm

| Product Dimensions       |                     |  |
|--------------------------|---------------------|--|
| Height (mm):             | 22                  |  |
| Width (mm):              | 805                 |  |
| Depth (mm):              | 390                 |  |
| Nett Weight (kg):        | 2.75                |  |
| Packaging Dimensions     |                     |  |
| Height (mm):             | 25                  |  |
| Width (mm):              | 810                 |  |
| Depth (mm):              | 455                 |  |
| Gross Weight (kg):       | 2.75                |  |
| Packaging Data           |                     |  |
| Box Colour:              | Brown Cardboard Box |  |
| Box Qty:                 | 1                   |  |
| Label Size:              | 100 x 50            |  |
| Label Colour:            | White Label         |  |
| Label Qty:               | 1                   |  |
| Outer Box Dimensions (If | Applicable)         |  |
| Height (mm):             |                     |  |
| Width (mm):              |                     |  |
| Depth (mm):              |                     |  |
| Gross Weight (kg):       |                     |  |
| Barcode:                 | 5056211874133       |  |
| Product Details          |                     |  |
| Country of Origin:       | United Kingdom      |  |
| Fitting Instruction:     | No                  |  |
| CE & UKCA:               | N/A                 |  |
| FSC Certified Materials: | Yes                 |  |
| Colour:                  | Bellato Grey        |  |
| Construction Method:     | Not Applicable      |  |
| Construction Type:       | Not Applicable      |  |
| Cabinet Finish:          | Not Applicable      |  |
| Fascia Finish:           | MFC Laminated       |  |
| Cabinet Thickness (mm):  |                     |  |
| Fascia Thickness (mm):   | 22                  |  |
| Drawer Included:         | No                  |  |
| Drawer Type:             | Not Applicable      |  |
| No of Shelves:           | 0                   |  |
| Hinge Type:              | Not Applicable      |  |
| Hinge Included:          | No                  |  |
| Adjustable Legs:         | No, Not Required    |  |
| Fixings Included:        | No                  |  |
| Handle Style:            | Not Applicable      |  |
| Waste Shroud:            | Not Applicable      |  |
| Handle Included:         | No                  |  |
| Handle Type:             | Not Applicable      |  |

Sales Code: LCM800 Description: Laminate Worktop 805X390x22mm

| Product Dimensions         |                                        |  |
|----------------------------|----------------------------------------|--|
| Height (mm):               | 22                                     |  |
| Width (mm):                | 805                                    |  |
| Depth (mm):                | 390                                    |  |
| Nett Weight (kg):          | 2.75                                   |  |
| Packaging Dimensions       |                                        |  |
| Height (mm):               | 25                                     |  |
| Width (mm):                | 810                                    |  |
| Depth (mm):                | 455                                    |  |
| Gross Weight (kg):         | 2.75                                   |  |
| Packaging Data             |                                        |  |
| Box Colour:                | Brown Cardboard Box                    |  |
| Box Qty:                   | 1                                      |  |
| Label Size:                | 100 x 50                               |  |
| Label Colour:              | White Label                            |  |
| Label Qty:                 | 1                                      |  |
| Outer Box Dimensions (If A | Applicable)                            |  |
| Height (mm):               | FF ··································· |  |
| Width (mm):                |                                        |  |
| Depth (mm):                |                                        |  |
| Gross Weight (kg):         |                                        |  |
| Barcode:                   | 5056462624457                          |  |
| Product Details            |                                        |  |
| Country of Origin:         | United Kingdom                         |  |
| Fitting Instruction:       | No                                     |  |
| CE & UKCA:                 | N/A                                    |  |
| FSC Certified Materials:   | Yes                                    |  |
| Colour:                    | Matt Carrera Marble                    |  |
| Construction Method:       | Not Applicable                         |  |
| Construction Type:         | Not Applicable                         |  |
| Cabinet Finish:            | Not Applicable                         |  |
| Fascia Finish:             | MFC Laminated                          |  |
| Cabinet Thickness (mm):    |                                        |  |
| Fascia Thickness (mm):     | 22                                     |  |
| Drawer Included:           | No                                     |  |
| Drawer Type:               | Not Applicable                         |  |
| No of Shelves:             | 0                                      |  |
| Hinge Type:                | Not Applicable                         |  |
| Hinge Included:            | No                                     |  |
| Adjustable Legs:           | No, Not Required                       |  |
| Fixings Included:          | No                                     |  |
| Handle Style:              | Not Applicable                         |  |
| Waste Shroud:              | Not Applicable                         |  |
| Handle Included:           | No                                     |  |
| Handle Type:               |                                        |  |