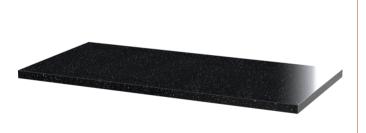

Sales Code: LBG800 Description: Laminate Worktop 805X390x22mm

| Product Dimensions       |                     |  |
|--------------------------|---------------------|--|
| Height (mm):             | 22                  |  |
| Width (mm):              | 805                 |  |
| Depth (mm):              | 390                 |  |
| Nett Weight (kg):        | 2.75                |  |
| Packaging Dimensions     |                     |  |
| Height (mm):             | 25                  |  |
| Width (mm):              | 810                 |  |
| Depth (mm):              | 455                 |  |
| Gross Weight (kg):       | 2.75                |  |
| Packaging Data           |                     |  |
| Box Colour:              | Brown Cardboard Box |  |
| Box Qty:                 | 1                   |  |
| Label Size:              | 100 x 50            |  |
| Label Colour:            | White Label         |  |
| Label Qty:               | 1                   |  |
| Outer Box Dimensions (If | Applicable)         |  |
| Height (mm):             |                     |  |
| Width (mm):              |                     |  |
| Depth (mm):              |                     |  |
| Gross Weight (kg):       |                     |  |
| Barcode:                 | 5056211874133       |  |
| Product Details          |                     |  |
| Country of Origin:       | United Kingdom      |  |
| Fitting Instruction:     | No                  |  |
| CE & UKCA:               | N/A                 |  |
| FSC Certified Materials: | Yes                 |  |
| Colour:                  | Bellato Grey        |  |
| Construction Method:     | Not Applicable      |  |
| Construction Type:       | Not Applicable      |  |
| Cabinet Finish:          | Not Applicable      |  |
| Fascia Finish:           | MFC Laminated       |  |
| Cabinet Thickness (mm):  |                     |  |
| Fascia Thickness (mm):   | 22                  |  |
| Drawer Included:         | No                  |  |
| Drawer Type:             | Not Applicable      |  |
| No of Shelves:           | 0                   |  |
| Hinge Type:              | Not Applicable      |  |
| Hinge Included:          | No                  |  |
| Adjustable Legs:         | No, Not Required    |  |
| Fixings Included:        | No                  |  |
| Handle Style:            | Not Applicable      |  |
| Waste Shroud:            | Not Applicable      |  |
| Handle Included:         | No                  |  |
| Handle Type:             | Not Applicable      |  |

Sales Code: LCM800 Description: Laminate Worktop 805X390x22mm

| Product Dimensions         |                                        |  |
|----------------------------|----------------------------------------|--|
| Height (mm):               | 22                                     |  |
| Width (mm):                | 805                                    |  |
| Depth (mm):                | 390                                    |  |
| Nett Weight (kg):          | 2.75                                   |  |
| Packaging Dimensions       |                                        |  |
| Height (mm):               | 25                                     |  |
| Width (mm):                | 810                                    |  |
| Depth (mm):                | 455                                    |  |
| Gross Weight (kg):         | 2.75                                   |  |
| Packaging Data             |                                        |  |
| Box Colour:                | Brown Cardboard Box                    |  |
| Box Qty:                   | 1                                      |  |
| Label Size:                | 100 x 50                               |  |
| Label Colour:              | White Label                            |  |
| Label Qty:                 | 1                                      |  |
| Outer Box Dimensions (If A | Applicable)                            |  |
| Height (mm):               | FF ··································· |  |
| Width (mm):                |                                        |  |
| Depth (mm):                |                                        |  |
| Gross Weight (kg):         |                                        |  |
| Barcode:                   | 5056462624457                          |  |
| Product Details            |                                        |  |
| Country of Origin:         | United Kingdom                         |  |
| Fitting Instruction:       | No                                     |  |
| CE & UKCA:                 | N/A                                    |  |
| FSC Certified Materials:   | Yes                                    |  |
| Colour:                    | Matt Carrera Marble                    |  |
| Construction Method:       | Not Applicable                         |  |
| Construction Type:         | Not Applicable                         |  |
| Cabinet Finish:            | Not Applicable                         |  |
| Fascia Finish:             | MFC Laminated                          |  |
| Cabinet Thickness (mm):    |                                        |  |
| Fascia Thickness (mm):     | 22                                     |  |
| Drawer Included:           | No                                     |  |
| Drawer Type:               | Not Applicable                         |  |
| No of Shelves:             | 0                                      |  |
| Hinge Type:                | Not Applicable                         |  |
| Hinge Included:            | No                                     |  |
| Adjustable Legs:           | No, Not Required                       |  |
| Fixings Included:          | No                                     |  |
| Handle Style:              | Not Applicable                         |  |
| Waste Shroud:              | Not Applicable                         |  |
| Handle Included:           | No                                     |  |
| Handle Type:               |                                        |  |