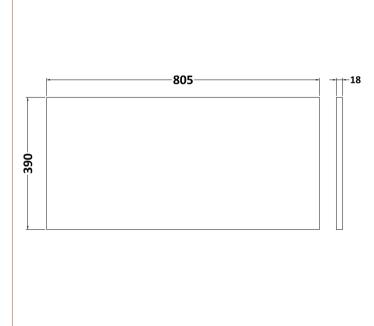

| Product Dimensions          |                               |
|-----------------------------|-------------------------------|
| Height (mm):                | 18                            |
| Width (mm):                 | 805                           |
| Depth (mm):                 | 390                           |
| Nett Weight (kg):           | 3.5                           |
| Packaging Dimensions        |                               |
| Height (mm):                | 25                            |
| Width (mm):                 | 825                           |
| Depth (mm):                 | 410                           |
| Gross Weight (kg):          | 3.5                           |
| Packaging Data              |                               |
| Box Colour:                 | Brown Cardboard Box - Printed |
| Box Qty:                    | 1                             |
| Label Size:                 | 100 x 50                      |
| Label Colour:               | Not Applicable                |
| Label Qty:                  | 0                             |
| Outer Box Dimensions (If Ap | oplicable)                    |
| Height (mm):                |                               |
| Width (mm):                 |                               |
| Depth (mm):                 |                               |
| Gross Weight (kg):          |                               |
| Barcode:                    | 5056211899761                 |
| <b>Product Details</b>      |                               |
| Country of Origin:          | China                         |
| Fitting Instruction:        | No                            |
| CE & UKCA:                  | N/A                           |
| FSC Certified Materials:    | Yes                           |
| Colour:                     | Satin White                   |
| Construction Method:        | Not Applicable                |
| Construction Type:          | Not Applicable                |
| Cabinet Finish:             | Not Applicable                |
| Fascia Finish:              | MFC Painted Gloss             |
| Cabinet Thickness (mm):     |                               |
| Fascia Thickness (mm):      | 18                            |
| Drawer Included:            | Not Applicable                |
| Drawer Type:                | Not Applicable                |
| No of Shelves:              | Not Applicable                |
| Hinge Type:                 | Not Applicable                |
| Hinge Included:             | Not Applicable                |
| Adjustable Legs:            | Not Applicable                |
| Fixings Included:           | Yes                           |
| Handle Style:               | Not Applicable                |
| Waste Shroud:               | Not Applicable                |
| Handle Included:            | Not Applicable                |
| Handle Type:                | Not Applicable                |
|                             |                               |

Sales Code: LBG800 Description: Laminate Worktop 805X390x22mm

| Product Dimensions       |                     |  |
|--------------------------|---------------------|--|
| Height (mm):             | 22                  |  |
| Width (mm):              | 805                 |  |
| Depth (mm):              | 390                 |  |
| Nett Weight (kg):        | 2.75                |  |
| Packaging Dimensions     |                     |  |
| Height (mm):             | 25                  |  |
| Width (mm):              | 810                 |  |
| Depth (mm):              | 455                 |  |
| Gross Weight (kg):       | 2.75                |  |
| Packaging Data           |                     |  |
| Box Colour:              | Brown Cardboard Box |  |
| Box Qty:                 | 1                   |  |
| Label Size:              | 100 x 50            |  |
| Label Colour:            | White Label         |  |
| Label Qty:               | 1                   |  |
| Outer Box Dimensions (If | Applicable)         |  |
| Height (mm):             |                     |  |
| Width (mm):              |                     |  |
| Depth (mm):              |                     |  |
| Gross Weight (kg):       |                     |  |
| Barcode:                 | 5056211874133       |  |
| Product Details          |                     |  |
| Country of Origin:       | United Kingdom      |  |
| Fitting Instruction:     | No                  |  |
| CE & UKCA:               | N/A                 |  |
| FSC Certified Materials: | Yes                 |  |
| Colour:                  | Bellato Grey        |  |
| Construction Method:     | Not Applicable      |  |
| Construction Type:       | Not Applicable      |  |
| Cabinet Finish:          | Not Applicable      |  |
| Fascia Finish:           | MFC Laminated       |  |
| Cabinet Thickness (mm):  |                     |  |
| Fascia Thickness (mm):   | 22                  |  |
| Drawer Included:         | No                  |  |
| Drawer Type:             | Not Applicable      |  |
| No of Shelves:           | 0                   |  |
| Hinge Type:              | Not Applicable      |  |
| Hinge Included:          | No                  |  |
| Adjustable Legs:         | No, Not Required    |  |
| Fixings Included:        | No                  |  |
| Handle Style:            | Not Applicable      |  |
| Waste Shroud:            | Not Applicable      |  |
| Handle Included:         | No                  |  |
| Handle Type:             | Not Applicable      |  |