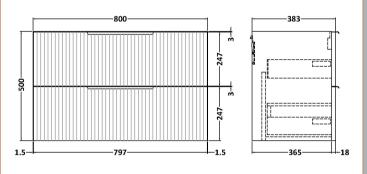

## ROXOR

Sales Code: DFF195W Description: 800 W/H 2-Drawer Vanity & Worktop

-500 -805 **Packaging Details** 

Barcode: 5056462678740

Sales Code: FLU195 Description: 800 W/H 2-Drawer Unit

| <b>Product Dimensions</b>  |                               |
|----------------------------|-------------------------------|
| Height (mm):               | 500                           |
| Width (mm):                | 800                           |
| Depth (mm):                | 383                           |
| Nett Weight (kg):          | 24.5                          |
| Packaging Dimensions       |                               |
| Height (mm):               | 520                           |
| Width (mm):                | 820                           |
| Depth (mm):                | 405                           |
| Gross Weight (kg):         | 25                            |
| Packaging Data             |                               |
| Box Colour:                | Brown Cardboard Box - Printed |
| Box Qty:                   | 0                             |
| Label Size:                | 0 x 0                         |
| Label Colour:              | Not Applicable                |
| Label Qty:                 | 0                             |
| Outer Box Dimensions (If A | Applicable)                   |
| Height (mm):               |                               |
| Width (mm):                |                               |
| Depth (mm):                |                               |
| Gross Weight (kg):         |                               |
| Barcode:                   | 5056462654782                 |
| Product Details            |                               |
| Country of Origin:         | China                         |
| Fitting Instruction:       | No                            |
| CE & UKCA:                 |                               |
| FSC Certified Materials:   | Yes                           |
| Colour:                    | Satin White                   |
| Construction Method:       | Cam & Wood Dowel              |
| Construction Type:         | Rigid                         |
| Cabinet Finish:            | MFC Painted Gloss             |
| Fascia Finish:             | Mdf Painted Gloss             |
| Cabinet Thickness (mm):    | 16                            |
| Fascia Thickness (mm):     | 18                            |
| Drawer Included:           | Yes                           |
| Drawer Type:               | 80mm High Metal Softclose     |
| No of Shelves:             | 0                             |
| Hinge Type:                | Not Applicable                |
| Hinge Included:            | No                            |
| Adjustable Legs:           | No, Not Required              |
| Fixings Included:          | Yes                           |
| Handle Style:              | Modern                        |
| Waste Shroud:              | Yes                           |
| Handle Included:           | Yes, Supplied                 |
| Handle Type:               | D-Shape                       |