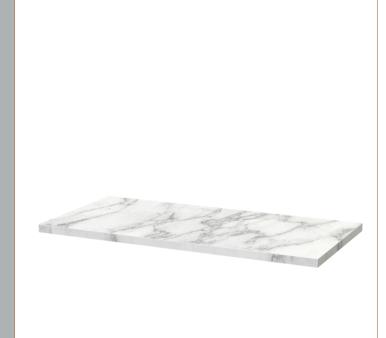

Sales Code: LCM800 Description: Laminate Worktop 805X390x22mm

| Product Dimensions         |                                        |  |
|----------------------------|----------------------------------------|--|
| Height (mm):               | 22                                     |  |
| Width (mm):                | 805                                    |  |
| Depth (mm):                | 390                                    |  |
| Nett Weight (kg):          | 2.75                                   |  |
| Packaging Dimensions       |                                        |  |
| Height (mm):               | 25                                     |  |
| Width (mm):                | 810                                    |  |
| Depth (mm):                | 455                                    |  |
| Gross Weight (kg):         | 2.75                                   |  |
| Packaging Data             |                                        |  |
| Box Colour:                | Brown Cardboard Box                    |  |
| Box Qty:                   | 1                                      |  |
| Label Size:                | 100 x 50                               |  |
| Label Colour:              | White Label                            |  |
| Label Qty:                 | 1                                      |  |
| Outer Box Dimensions (If A | Applicable)                            |  |
| Height (mm):               | FF ··································· |  |
| Width (mm):                |                                        |  |
| Depth (mm):                |                                        |  |
| Gross Weight (kg):         |                                        |  |
| Barcode:                   | 5056462624457                          |  |
| Product Details            |                                        |  |
| Country of Origin:         | United Kingdom                         |  |
| Fitting Instruction:       | No                                     |  |
| CE & UKCA:                 | N/A                                    |  |
| FSC Certified Materials:   | Yes                                    |  |
| Colour:                    | Matt Carrera Marble                    |  |
| Construction Method:       | Not Applicable                         |  |
| Construction Type:         | Not Applicable                         |  |
| Cabinet Finish:            | Not Applicable                         |  |
| Fascia Finish:             | MFC Laminated                          |  |
| Cabinet Thickness (mm):    |                                        |  |
| Fascia Thickness (mm):     | 22                                     |  |
| Drawer Included:           | No                                     |  |
| Drawer Type:               | Not Applicable                         |  |
| No of Shelves:             | 0                                      |  |
| Hinge Type:                | Not Applicable                         |  |
| Hinge Included:            | No                                     |  |
| Adjustable Legs:           | No, Not Required                       |  |
| Fixings Included:          | No                                     |  |
| Handle Style:              | Not Applicable                         |  |
| Waste Shroud:              | Not Applicable                         |  |
| Handle Included:           | No                                     |  |
| Handle Type:               |                                        |  |