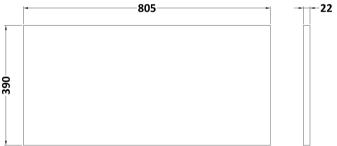

| Product Dimensions          |                               |
|-----------------------------|-------------------------------|
| Height (mm):                | 18                            |
| Width (mm):                 | 805                           |
| Depth (mm):                 | 390                           |
| Nett Weight (kg):           | 3.5                           |
| Packaging Dimensions        |                               |
| Height (mm):                | 25                            |
| Width (mm):                 | 825                           |
| Depth (mm):                 | 410                           |
| Gross Weight (kg):          | 3.5                           |
| Packaging Data              |                               |
| Box Colour:                 | Brown Cardboard Box - Printed |
| Box Qty:                    | 1                             |
| Label Size:                 | 100 x 50                      |
| Label Colour:               | Not Applicable                |
| Label Qty:                  | 0                             |
| Outer Box Dimensions (If Ap | oplicable)                    |
| Height (mm):                |                               |
| Width (mm):                 |                               |
| Depth (mm):                 |                               |
| Gross Weight (kg):          |                               |
| Barcode:                    | 5056211899761                 |
| <b>Product Details</b>      |                               |
| Country of Origin:          | China                         |
| Fitting Instruction:        | No                            |
| CE & UKCA:                  | N/A                           |
| FSC Certified Materials:    | Yes                           |
| Colour:                     | Satin White                   |
| Construction Method:        | Not Applicable                |
| Construction Type:          | Not Applicable                |
| Cabinet Finish:             | Not Applicable                |
| Fascia Finish:              | MFC Painted Gloss             |
| Cabinet Thickness (mm):     |                               |
| Fascia Thickness (mm):      | 18                            |
| Drawer Included:            | Not Applicable                |
| Drawer Type:                | Not Applicable                |
| No of Shelves:              | Not Applicable                |
| Hinge Type:                 | Not Applicable                |
| Hinge Included:             | Not Applicable                |
| Adjustable Legs:            | Not Applicable                |
| Fixings Included:           | Yes                           |
| Handle Style:               | Not Applicable                |
| Waste Shroud:               | Not Applicable                |
| Handle Included:            | Not Applicable                |
| Handle Type:                | Not Applicable                |
|                             |                               |

Sales Code: LBG800 Description: Laminate Worktop 805X390x22mm

| Product Dimensions       |                     |  |
|--------------------------|---------------------|--|
| Height (mm):             | 22                  |  |
| Width (mm):              | 805                 |  |
| Depth (mm):              | 390                 |  |
| Nett Weight (kg):        | 2.75                |  |
| Packaging Dimensions     |                     |  |
| Height (mm):             | 25                  |  |
| Width (mm):              | 810                 |  |
| Depth (mm):              | 455                 |  |
| Gross Weight (kg):       | 2.75                |  |
| Packaging Data           |                     |  |
| Box Colour:              | Brown Cardboard Box |  |
| Box Qty:                 | 1                   |  |
| Label Size:              | 100 x 50            |  |
| Label Colour:            | White Label         |  |
| Label Qty:               | 1                   |  |
| Outer Box Dimensions (If | Applicable)         |  |
| Height (mm):             |                     |  |
| Width (mm):              |                     |  |
| Depth (mm):              |                     |  |
| Gross Weight (kg):       |                     |  |
| Barcode:                 | 5056211874133       |  |
| Product Details          |                     |  |
| Country of Origin:       | United Kingdom      |  |
| Fitting Instruction:     | No                  |  |
| CE & UKCA:               | N/A                 |  |
| FSC Certified Materials: | Yes                 |  |
| Colour:                  | Bellato Grey        |  |
| Construction Method:     | Not Applicable      |  |
| Construction Type:       | Not Applicable      |  |
| Cabinet Finish:          | Not Applicable      |  |
| Fascia Finish:           | MFC Laminated       |  |
| Cabinet Thickness (mm):  |                     |  |
| Fascia Thickness (mm):   | 22                  |  |
| Drawer Included:         | No                  |  |
| Drawer Type:             | Not Applicable      |  |
| No of Shelves:           | 0                   |  |
| Hinge Type:              | Not Applicable      |  |
| Hinge Included:          | No                  |  |
| Adjustable Legs:         | No, Not Required    |  |
| Fixings Included:        | No                  |  |
| Handle Style:            | Not Applicable      |  |
| Waste Shroud:            | Not Applicable      |  |
| Handle Included:         | No                  |  |
| Handle Type:             | Not Applicable      |  |

Sales Code: LCM800 Description: Laminate Worktop 805X390x22mm

| Product Dimensions         |                                        |  |
|----------------------------|----------------------------------------|--|
| Height (mm):               | 22                                     |  |
| Width (mm):                | 805                                    |  |
| Depth (mm):                | 390                                    |  |
| Nett Weight (kg):          | 2.75                                   |  |
| Packaging Dimensions       |                                        |  |
| Height (mm):               | 25                                     |  |
| Width (mm):                | 810                                    |  |
| Depth (mm):                | 455                                    |  |
| Gross Weight (kg):         | 2.75                                   |  |
| Packaging Data             |                                        |  |
| Box Colour:                | Brown Cardboard Box                    |  |
| Box Qty:                   | 1                                      |  |
| Label Size:                | 100 x 50                               |  |
| Label Colour:              | White Label                            |  |
| Label Qty:                 | 1                                      |  |
| Outer Box Dimensions (If A | Applicable)                            |  |
| Height (mm):               | FF ··································· |  |
| Width (mm):                |                                        |  |
| Depth (mm):                |                                        |  |
| Gross Weight (kg):         |                                        |  |
| Barcode:                   | 5056462624457                          |  |
| Product Details            |                                        |  |
| Country of Origin:         | United Kingdom                         |  |
| Fitting Instruction:       | No                                     |  |
| CE & UKCA:                 | N/A                                    |  |
| FSC Certified Materials:   | Yes                                    |  |
| Colour:                    | Matt Carrera Marble                    |  |
| Construction Method:       | Not Applicable                         |  |
| Construction Type:         | Not Applicable                         |  |
| Cabinet Finish:            | Not Applicable                         |  |
| Fascia Finish:             | MFC Laminated                          |  |
| Cabinet Thickness (mm):    |                                        |  |
| Fascia Thickness (mm):     | 22                                     |  |
| Drawer Included:           | No                                     |  |
| Drawer Type:               | Not Applicable                         |  |
| No of Shelves:             | 0                                      |  |
| Hinge Type:                | Not Applicable                         |  |
| Hinge Included:            | No                                     |  |
| Adjustable Legs:           | No, Not Required                       |  |
| Fixings Included:          | No                                     |  |
| Handle Style:              | Not Applicable                         |  |
| Waste Shroud:              | Not Applicable                         |  |
| Handle Included:           | No                                     |  |
| Handle Type:               |                                        |  |