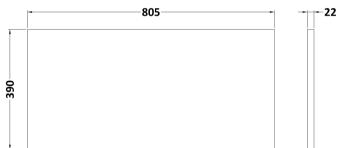

| Product Dimensions          |                               |
|-----------------------------|-------------------------------|
| Height (mm):                | 18                            |
| Width (mm):                 | 805                           |
| Depth (mm):                 | 390                           |
| Nett Weight (kg):           | 3.5                           |
| Packaging Dimensions        |                               |
| Height (mm):                | 25                            |
| Width (mm):                 | 825                           |
| Depth (mm):                 | 410                           |
| Gross Weight (kg):          | 3.5                           |
| Packaging Data              |                               |
| Box Colour:                 | Brown Cardboard Box - Printed |
| Box Qty:                    | 1                             |
| Label Size:                 | 100 x 50                      |
| Label Colour:               | Not Applicable                |
| Label Qty:                  | 0                             |
| Outer Box Dimensions (If Ap | oplicable)                    |
| Height (mm):                |                               |
| Width (mm):                 |                               |
| Depth (mm):                 |                               |
| Gross Weight (kg):          |                               |
| Barcode:                    | 5056211899761                 |
| <b>Product Details</b>      |                               |
| Country of Origin:          | China                         |
| Fitting Instruction:        | No                            |
| CE & UKCA:                  | N/A                           |
| FSC Certified Materials:    | Yes                           |
| Colour:                     | Satin White                   |
| Construction Method:        | Not Applicable                |
| Construction Type:          | Not Applicable                |
| Cabinet Finish:             | Not Applicable                |
| Fascia Finish:              | MFC Painted Gloss             |
| Cabinet Thickness (mm):     |                               |
| Fascia Thickness (mm):      | 18                            |
| Drawer Included:            | Not Applicable                |
| Drawer Type:                | Not Applicable                |
| No of Shelves:              | Not Applicable                |
| Hinge Type:                 | Not Applicable                |
| Hinge Included:             | Not Applicable                |
| Adjustable Legs:            | Not Applicable                |
| Fixings Included:           | Yes                           |
| Handle Style:               | Not Applicable                |
| Waste Shroud:               | Not Applicable                |
| Handle Included:            | Not Applicable                |
| Handle Type:                | Not Applicable                |
|                             |                               |

Sales Code: LBG800 Description: Laminate Worktop 805X390x22mm

| Product Dimensions       |                     |  |
|--------------------------|---------------------|--|
| Height (mm):             | 22                  |  |
| Width (mm):              | 805                 |  |
| Depth (mm):              | 390                 |  |
| Nett Weight (kg):        | 2.75                |  |
| Packaging Dimensions     |                     |  |
| Height (mm):             | 25                  |  |
| Width (mm):              | 810                 |  |
| Depth (mm):              | 455                 |  |
| Gross Weight (kg):       | 2.75                |  |
| Packaging Data           |                     |  |
| Box Colour:              | Brown Cardboard Box |  |
| Box Qty:                 | 1                   |  |
| Label Size:              | 100 x 50            |  |
| Label Colour:            | White Label         |  |
| Label Qty:               | 1                   |  |
| Outer Box Dimensions (If | Applicable)         |  |
| Height (mm):             |                     |  |
| Width (mm):              |                     |  |
| Depth (mm):              |                     |  |
| Gross Weight (kg):       |                     |  |
| Barcode:                 | 5056211874133       |  |
| Product Details          |                     |  |
| Country of Origin:       | United Kingdom      |  |
| Fitting Instruction:     | No                  |  |
| CE & UKCA:               | N/A                 |  |
| FSC Certified Materials: | Yes                 |  |
| Colour:                  | Bellato Grey        |  |
| Construction Method:     | Not Applicable      |  |
| Construction Type:       | Not Applicable      |  |
| Cabinet Finish:          | Not Applicable      |  |
| Fascia Finish:           | MFC Laminated       |  |
| Cabinet Thickness (mm):  |                     |  |
| Fascia Thickness (mm):   | 22                  |  |
| Drawer Included:         | No                  |  |
| Drawer Type:             | Not Applicable      |  |
| No of Shelves:           | 0                   |  |
| Hinge Type:              | Not Applicable      |  |
| Hinge Included:          | No                  |  |
| Adjustable Legs:         | No, Not Required    |  |
| Fixings Included:        | No                  |  |
| Handle Style:            | Not Applicable      |  |
| Waste Shroud:            | Not Applicable      |  |
| Handle Included:         | No                  |  |
| Handle Type:             | Not Applicable      |  |

Sales Code: LCM800 Description: Laminate Worktop 805X390x22mm

| Product Dimensions         |                                        |  |
|----------------------------|----------------------------------------|--|
| Height (mm):               | 22                                     |  |
| Width (mm):                | 805                                    |  |
| Depth (mm):                | 390                                    |  |
| Nett Weight (kg):          | 2.75                                   |  |
| Packaging Dimensions       |                                        |  |
| Height (mm):               | 25                                     |  |
| Width (mm):                | 810                                    |  |
| Depth (mm):                | 455                                    |  |
| Gross Weight (kg):         | 2.75                                   |  |
| Packaging Data             |                                        |  |
| Box Colour:                | Brown Cardboard Box                    |  |
| Box Qty:                   | 1                                      |  |
| Label Size:                | 100 x 50                               |  |
| Label Colour:              | White Label                            |  |
| Label Qty:                 | 1                                      |  |
| Outer Box Dimensions (If A | Applicable)                            |  |
| Height (mm):               | FF ··································· |  |
| Width (mm):                |                                        |  |
| Depth (mm):                |                                        |  |
| Gross Weight (kg):         |                                        |  |
| Barcode:                   | 5056462624457                          |  |
| Product Details            |                                        |  |
| Country of Origin:         | United Kingdom                         |  |
| Fitting Instruction:       | No                                     |  |
| CE & UKCA:                 | N/A                                    |  |
| FSC Certified Materials:   | Yes                                    |  |
| Colour:                    | Matt Carrera Marble                    |  |
| Construction Method:       | Not Applicable                         |  |
| Construction Type:         | Not Applicable                         |  |
| Cabinet Finish:            | Not Applicable                         |  |
| Fascia Finish:             | MFC Laminated                          |  |
| Cabinet Thickness (mm):    |                                        |  |
| Fascia Thickness (mm):     | 22                                     |  |
| Drawer Included:           | No                                     |  |
| Drawer Type:               | Not Applicable                         |  |
| No of Shelves:             | 0                                      |  |
| Hinge Type:                | Not Applicable                         |  |
| Hinge Included:            | No                                     |  |
| Adjustable Legs:           | No, Not Required                       |  |
| Fixings Included:          | No                                     |  |
| Handle Style:              | Not Applicable                         |  |
| Waste Shroud:              | Not Applicable                         |  |
| Handle Included:           | No                                     |  |
| Handle Type:               |                                        |  |