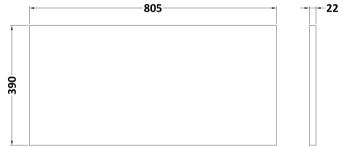

| Product Dimensions          |                               |
|-----------------------------|-------------------------------|
| Height (mm):                | 18                            |
| Width (mm):                 | 805                           |
| Depth (mm):                 | 390                           |
| Nett Weight (kg):           | 3.5                           |
| Packaging Dimensions        |                               |
| Height (mm):                | 25                            |
| Width (mm):                 | 825                           |
| Depth (mm):                 | 410                           |
| Gross Weight (kg):          | 3.5                           |
| Packaging Data              |                               |
| Box Colour:                 | Brown Cardboard Box - Printed |
| Box Qty:                    | 1                             |
| Label Size:                 | 100 x 50                      |
| Label Colour:               | Not Applicable                |
| Label Qty:                  | 0                             |
| Outer Box Dimensions (If Ap | oplicable)                    |
| Height (mm):                |                               |
| Width (mm):                 |                               |
| Depth (mm):                 |                               |
| Gross Weight (kg):          |                               |
| Barcode:                    | 5056211899761                 |
| <b>Product Details</b>      |                               |
| Country of Origin:          | China                         |
| Fitting Instruction:        | No                            |
| CE & UKCA:                  | N/A                           |
| FSC Certified Materials:    | Yes                           |
| Colour:                     | Satin White                   |
| Construction Method:        | Not Applicable                |
| Construction Type:          | Not Applicable                |
| Cabinet Finish:             | Not Applicable                |
| Fascia Finish:              | MFC Painted Gloss             |
| Cabinet Thickness (mm):     |                               |
| Fascia Thickness (mm):      | 18                            |
| Drawer Included:            | Not Applicable                |
| Drawer Type:                | Not Applicable                |
| No of Shelves:              | Not Applicable                |
| Hinge Type:                 | Not Applicable                |
| Hinge Included:             | Not Applicable                |
| Adjustable Legs:            | Not Applicable                |
| Fixings Included:           | Yes                           |
| Handle Style:               | Not Applicable                |
| Waste Shroud:               | Not Applicable                |
| Handle Included:            | Not Applicable                |
| Handle Type:                | Not Applicable                |
|                             |                               |

Sales Code: LBG800 Description: Laminate Worktop 805X390x22mm

| Product Dimensions       |                     |  |
|--------------------------|---------------------|--|
| Height (mm):             | 22                  |  |
| Width (mm):              | 805                 |  |
| Depth (mm):              | 390                 |  |
| Nett Weight (kg):        | 2.75                |  |
| Packaging Dimensions     |                     |  |
| Height (mm):             | 25                  |  |
| Width (mm):              | 810                 |  |
| Depth (mm):              | 455                 |  |
| Gross Weight (kg):       | 2.75                |  |
| Packaging Data           |                     |  |
| Box Colour:              | Brown Cardboard Box |  |
| Box Qty:                 | 1                   |  |
| Label Size:              | 100 x 50            |  |
| Label Colour:            | White Label         |  |
| Label Qty:               | 1                   |  |
| Outer Box Dimensions (If | Applicable)         |  |
| Height (mm):             |                     |  |
| Width (mm):              |                     |  |
| Depth (mm):              |                     |  |
| Gross Weight (kg):       |                     |  |
| Barcode:                 | 5056211874133       |  |
| Product Details          |                     |  |
| Country of Origin:       | United Kingdom      |  |
| Fitting Instruction:     | No                  |  |
| CE & UKCA:               | N/A                 |  |
| FSC Certified Materials: | Yes                 |  |
| Colour:                  | Bellato Grey        |  |
| Construction Method:     | Not Applicable      |  |
| Construction Type:       | Not Applicable      |  |
| Cabinet Finish:          | Not Applicable      |  |
| Fascia Finish:           | MFC Laminated       |  |
| Cabinet Thickness (mm):  |                     |  |
| Fascia Thickness (mm):   | 22                  |  |
| Drawer Included:         | No                  |  |
| Drawer Type:             | Not Applicable      |  |
| No of Shelves:           | 0                   |  |
| Hinge Type:              | Not Applicable      |  |
| Hinge Included:          | No                  |  |
| Adjustable Legs:         | No, Not Required    |  |
| Fixings Included:        | No                  |  |
| Handle Style:            | Not Applicable      |  |
| Waste Shroud:            | Not Applicable      |  |
| Handle Included:         | No                  |  |
| Handle Type:             | Not Applicable      |  |

Sales Code: LCM800 Description: Laminate Worktop 805X390x22mm

| Product Dimensions         |                                        |  |
|----------------------------|----------------------------------------|--|
| Height (mm):               | 22                                     |  |
| Width (mm):                | 805                                    |  |
| Depth (mm):                | 390                                    |  |
| Nett Weight (kg):          | 2.75                                   |  |
| Packaging Dimensions       |                                        |  |
| Height (mm):               | 25                                     |  |
| Width (mm):                | 810                                    |  |
| Depth (mm):                | 455                                    |  |
| Gross Weight (kg):         | 2.75                                   |  |
| Packaging Data             |                                        |  |
| Box Colour:                | Brown Cardboard Box                    |  |
| Box Qty:                   | 1                                      |  |
| Label Size:                | 100 x 50                               |  |
| Label Colour:              | White Label                            |  |
| Label Qty:                 | 1                                      |  |
| Outer Box Dimensions (If A | Applicable)                            |  |
| Height (mm):               | FF ··································· |  |
| Width (mm):                |                                        |  |
| Depth (mm):                |                                        |  |
| Gross Weight (kg):         |                                        |  |
| Barcode:                   | 5056462624457                          |  |
| Product Details            |                                        |  |
| Country of Origin:         | United Kingdom                         |  |
| Fitting Instruction:       | No                                     |  |
| CE & UKCA:                 | N/A                                    |  |
| FSC Certified Materials:   | Yes                                    |  |
| Colour:                    | Matt Carrera Marble                    |  |
| Construction Method:       | Not Applicable                         |  |
| Construction Type:         | Not Applicable                         |  |
| Cabinet Finish:            | Not Applicable                         |  |
| Fascia Finish:             | MFC Laminated                          |  |
| Cabinet Thickness (mm):    |                                        |  |
| Fascia Thickness (mm):     | 22                                     |  |
| Drawer Included:           | No                                     |  |
| Drawer Type:               | Not Applicable                         |  |
| No of Shelves:             | 0                                      |  |
| Hinge Type:                | Not Applicable                         |  |
| Hinge Included:            | No                                     |  |
| Adjustable Legs:           | No, Not Required                       |  |
| Fixings Included:          | No                                     |  |
| Handle Style:              | Not Applicable                         |  |
| Waste Shroud:              | Not Applicable                         |  |
| Handle Included:           | No                                     |  |
| Handle Type:               |                                        |  |