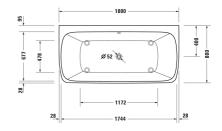

All drawings contain the necessary measurements which are subject to standard tolerances. They are stated in mm and are non-binding. Exact measurements, in particular for customised installation scenarios, can only be taken from the finished piece.