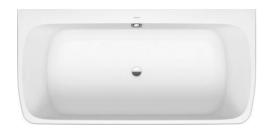

**FOODURAVIT** 

| Bathtub                                                                                                                                                                                                                                                                               | Dimension   | Weight     | Order number    |
|---------------------------------------------------------------------------------------------------------------------------------------------------------------------------------------------------------------------------------------------------------------------------------------|-------------|------------|-----------------|
| Rectangular, Type of installation: Back-to-wall, Seamless panel Polymer cast, DuroCast Plus, Number of backrests: 2, Incl. support frame, Overflow: Yes, Waste outlet position: Middle, Overflow position: Middle, Capacity: 264 l, Internal depth: 440 mm, Height with panel: 600 mm | ,           |            |                 |
| Colors                                                                                                                                                                                                                                                                                |             |            |                 |
| 00 White Alpin                                                                                                                                                                                                                                                                        |             |            |                 |
| Variant                                                                                                                                                                                                                                                                               |             |            |                 |
| White Matt                                                                                                                                                                                                                                                                            |             | 130.000 kg | 700615000000000 |
| Suitable products                                                                                                                                                                                                                                                                     |             |            |                 |
| Tile flange , 3300 x 4 mm                                                                                                                                                                                                                                                             | 3300 x 4 mm |            | 790126          |
| Waste and overflow with inlet Base inlet, Quadroval, Bowden cable length: 725 mm, Diameter waste plug: 52 mm, Incl. flexible hose, 500 x 80 mm                                                                                                                                        | 500 x 80 mm |            | 791228          |
| Waste and overflow Quadroval, Bowden cable length: 850 mm, Diameter waste plug: 52 mm, Incl. flexible hose, 450 x 80 mm                                                                                                                                                               | 450 x 80 mm |            | 792208          |
| Waste and overflow with inlet Tub filler, Quadroval, Bowden cable length: 850 mm, Diameter waste plug: 52 mm, Incl. flexible hose, 440 x 80 mm                                                                                                                                        | 440 x 80 mm |            | 792209          |
|                                                                                                                                                                                                                                                                                       |             |            |                 |