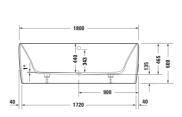

**FOODURAVIT** 

| Bathtub                                                                                                                                                                                                                                                                               | Dimension   | Weight     | Order number    |
|---------------------------------------------------------------------------------------------------------------------------------------------------------------------------------------------------------------------------------------------------------------------------------------|-------------|------------|-----------------|
| Rectangular, Type of installation: Back-to-wall, Seamless panel Polymer cast, DuroCast Plus, Number of backrests: 2, Incl. support frame, Overflow: Yes, Waste outlet position: Middle, Overflow position: Middle, Capacity: 264 l, Internal depth: 440 mm, Height with panel: 600 mm | ,           |            |                 |
| Colors                                                                                                                                                                                                                                                                                |             |            |                 |
| 00 White Alpin                                                                                                                                                                                                                                                                        |             |            |                 |
| Variant                                                                                                                                                                                                                                                                               |             |            |                 |
| White Matt                                                                                                                                                                                                                                                                            |             | 130.000 kg | 700615000000000 |
| Suitable products                                                                                                                                                                                                                                                                     |             |            |                 |
| Tile flange , 3300 x 4 mm                                                                                                                                                                                                                                                             | 3300 x 4 mm |            | 790126          |
| Waste and overflow with inlet Base inlet, Quadroval, Bowden cable length: 725 mm, Diameter waste plug: 52 mm, Incl. flexible hose, 500 x 80 mm                                                                                                                                        | 500 x 80 mm |            | 791228          |
| Waste and overflow Quadroval, Bowden cable length: 850 mm, Diameter waste plug: 52 mm, Incl. flexible hose, 450 x 80 mm                                                                                                                                                               | 450 x 80 mm |            | 792208          |
| Waste and overflow with inlet Tub filler, Quadroval, Bowden cable length: 850 mm, Diameter waste plug: 52 mm, Incl. flexible hose, 440 x 80 mm                                                                                                                                        | 440 x 80 mm |            | 792209          |
|                                                                                                                                                                                                                                                                                       |             |            |                 |

All drawings contain the necessary measurements which are subject to standard tolerances. They are stated in mm and are non-binding. Exact measurements, in particular for customised installation scenarios, can only be taken from the finished piece.