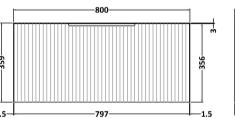

| <b>Product Dimensions</b> |                                |
|---------------------------|--------------------------------|
| Height (mm):              | 359                            |
| Width (mm):               | 800                            |
| Depth (mm):               | 383                            |
| Nett Weight (kg):         | 17.5                           |
| Packaging Dimensions      |                                |
| Height (mm):              | 380                            |
| Width (mm):               | 820                            |
| Depth (mm):               | 405                            |
| Gross Weight (kg):        | 18                             |
| Packaging Data            |                                |
| Box Colour:               | Brown Cardboard Box - Printed  |
| Box Qty:                  | 0                              |
| Label Size:               | 0 x 0                          |
| Label Colour:             | Not Applicable                 |
| Label Qty:                | 0                              |
| Outer Box Dimensions (If  | Applicable)                    |
| Height (mm):              | 11 /                           |
| Width (mm):               |                                |
| Depth (mm):               |                                |
| Gross Weight (kg):        |                                |
| Barcode:                  | 5056462654744                  |
| Product Details           |                                |
| Country of Origin:        | China                          |
| Fitting Instruction:      | No                             |
| CE & UKCA:                |                                |
| FSC Certified Materials:  | Yes                            |
| Colour:                   | Satin White                    |
| Construction Method:      | Cam & Wood Dowel               |
| Construction Type:        | Rigid                          |
| Cabinet Finish:           | MFC Painted Gloss              |
| Fascia Finish:            | Mdf Painted Gloss              |
| Cabinet Thickness (mm):   | 16                             |
| Fascia Thickness (mm):    | 18                             |
| Drawer Included:          | Yes                            |
| Drawer Type:              | 80mm High Metal S/C Inc Galler |
| No of Shelves:            | 0                              |
| Hinge Type:               | Not Applicable                 |
| Hinge Included:           | No                             |
| Adjustable Legs:          | No, Not Required               |
| Fixings Included:         | Yes                            |
| Handle Style:             | Modern                         |
| Waste Shroud:             | Yes                            |
| Handle Included:          | Yes, Supplied                  |