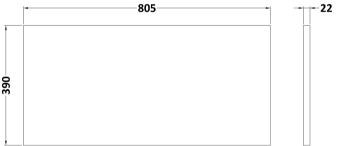

Sales Code: LBG800 Description: Laminate Worktop 805X390x22mm

| Product Dimensions       |                     |  |
|--------------------------|---------------------|--|
| Height (mm):             | 22                  |  |
| Width (mm):              | 805                 |  |
| Depth (mm):              | 390                 |  |
| Nett Weight (kg):        | 2.75                |  |
| Packaging Dimensions     |                     |  |
| Height (mm):             | 25                  |  |
| Width (mm):              | 810                 |  |
| Depth (mm):              | 455                 |  |
| Gross Weight (kg):       | 2.75                |  |
| Packaging Data           |                     |  |
| Box Colour:              | Brown Cardboard Box |  |
| Box Qty:                 | 1                   |  |
| Label Size:              | 100 x 50            |  |
| Label Colour:            | White Label         |  |
| Label Qty:               | 1                   |  |
| Outer Box Dimensions (If | Applicable)         |  |
| Height (mm):             |                     |  |
| Width (mm):              |                     |  |
| Depth (mm):              |                     |  |
| Gross Weight (kg):       |                     |  |
| Barcode:                 | 5056211874133       |  |
| Product Details          |                     |  |
| Country of Origin:       | United Kingdom      |  |
| Fitting Instruction:     | No                  |  |
| CE & UKCA:               | N/A                 |  |
| FSC Certified Materials: | Yes                 |  |
| Colour:                  | Bellato Grey        |  |
| Construction Method:     | Not Applicable      |  |
| Construction Type:       | Not Applicable      |  |
| Cabinet Finish:          | Not Applicable      |  |
| Fascia Finish:           | MFC Laminated       |  |
| Cabinet Thickness (mm):  |                     |  |
| Fascia Thickness (mm):   | 22                  |  |
| Drawer Included:         | No                  |  |
| Drawer Type:             | Not Applicable      |  |
| No of Shelves:           | 0                   |  |
| Hinge Type:              | Not Applicable      |  |
| Hinge Included:          | No                  |  |
| Adjustable Legs:         | No, Not Required    |  |
| Fixings Included:        | No                  |  |
| Handle Style:            | Not Applicable      |  |
| Waste Shroud:            | Not Applicable      |  |
| Handle Included:         | No                  |  |
| Handle Type:             | Not Applicable      |  |