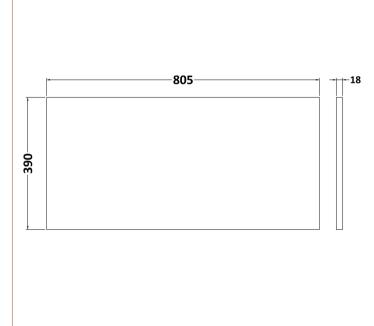

D-Shape

| Product Dimensions          |                               |
|-----------------------------|-------------------------------|
| Height (mm):                | 18                            |
| Width (mm):                 | 805                           |
| Depth (mm):                 | 390                           |
| Nett Weight (kg):           | 3.5                           |
| Packaging Dimensions        |                               |
| Height (mm):                | 25                            |
| Width (mm):                 | 825                           |
| Depth (mm):                 | 410                           |
| Gross Weight (kg):          | 3.5                           |
| Packaging Data              |                               |
| Box Colour:                 | Brown Cardboard Box - Printed |
| Box Qty:                    | 1                             |
| Label Size:                 | 100 x 50                      |
| Label Colour:               | Not Applicable                |
| Label Qty:                  | 0                             |
| Outer Box Dimensions (If Ap | oplicable)                    |
| Height (mm):                |                               |
| Width (mm):                 |                               |
| Depth (mm):                 |                               |
| Gross Weight (kg):          |                               |
| Barcode:                    | 5056211899761                 |
| <b>Product Details</b>      |                               |
| Country of Origin:          | China                         |
| Fitting Instruction:        | No                            |
| CE & UKCA:                  | N/A                           |
| FSC Certified Materials:    | Yes                           |
| Colour:                     | Satin White                   |
| Construction Method:        | Not Applicable                |
| Construction Type:          | Not Applicable                |
| Cabinet Finish:             | Not Applicable                |
| Fascia Finish:              | MFC Painted Gloss             |
| Cabinet Thickness (mm):     |                               |
| Fascia Thickness (mm):      | 18                            |
| Drawer Included:            | Not Applicable                |
| Drawer Type:                | Not Applicable                |
| No of Shelves:              | Not Applicable                |
| Hinge Type:                 | Not Applicable                |
| Hinge Included:             | Not Applicable                |
| Adjustable Legs:            | Not Applicable                |
| Fixings Included:           | Yes                           |
| Handle Style:               | Not Applicable                |
| Waste Shroud:               | Not Applicable                |
| Handle Included:            | Not Applicable                |
| Handle Type:                | Not Applicable                |
|                             |                               |

Sales Code: LBG800 Description: Laminate Worktop 805X390x22mm

| Product Dimensions       |                     |  |
|--------------------------|---------------------|--|
| Height (mm):             | 22                  |  |
| Width (mm):              | 805                 |  |
| Depth (mm):              | 390                 |  |
| Nett Weight (kg):        | 2.75                |  |
| Packaging Dimensions     |                     |  |
| Height (mm):             | 25                  |  |
| Width (mm):              | 810                 |  |
| Depth (mm):              | 455                 |  |
| Gross Weight (kg):       | 2.75                |  |
| Packaging Data           |                     |  |
| Box Colour:              | Brown Cardboard Box |  |
| Box Qty:                 | 1                   |  |
| Label Size:              | 100 x 50            |  |
| Label Colour:            | White Label         |  |
| Label Qty:               | 1                   |  |
| Outer Box Dimensions (If | Applicable)         |  |
| Height (mm):             |                     |  |
| Width (mm):              |                     |  |
| Depth (mm):              |                     |  |
| Gross Weight (kg):       |                     |  |
| Barcode:                 | 5056211874133       |  |
| Product Details          |                     |  |
| Country of Origin:       | United Kingdom      |  |
| Fitting Instruction:     | No                  |  |
| CE & UKCA:               | N/A                 |  |
| FSC Certified Materials: | Yes                 |  |
| Colour:                  | Bellato Grey        |  |
| Construction Method:     | Not Applicable      |  |
| Construction Type:       | Not Applicable      |  |
| Cabinet Finish:          | Not Applicable      |  |
| Fascia Finish:           | MFC Laminated       |  |
| Cabinet Thickness (mm):  |                     |  |
| Fascia Thickness (mm):   | 22                  |  |
| Drawer Included:         | No                  |  |
| Drawer Type:             | Not Applicable      |  |
| No of Shelves:           | 0                   |  |
| Hinge Type:              | Not Applicable      |  |
| Hinge Included:          | No                  |  |
| Adjustable Legs:         | No, Not Required    |  |
| Fixings Included:        | No                  |  |
| Handle Style:            | Not Applicable      |  |
| Waste Shroud:            | Not Applicable      |  |
| Handle Included:         | No                  |  |
| Handle Type:             | Not Applicable      |  |

Sales Code: LCM800 Description: Laminate Worktop 805X390x22mm

| Product Dimensions         |                                        |  |
|----------------------------|----------------------------------------|--|
| Height (mm):               | 22                                     |  |
| Width (mm):                | 805                                    |  |
| Depth (mm):                | 390                                    |  |
| Nett Weight (kg):          | 2.75                                   |  |
| Packaging Dimensions       |                                        |  |
| Height (mm):               | 25                                     |  |
| Width (mm):                | 810                                    |  |
| Depth (mm):                | 455                                    |  |
| Gross Weight (kg):         | 2.75                                   |  |
| Packaging Data             |                                        |  |
| Box Colour:                | Brown Cardboard Box                    |  |
| Box Qty:                   | 1                                      |  |
| Label Size:                | 100 x 50                               |  |
| Label Colour:              | White Label                            |  |
| Label Qty:                 | 1                                      |  |
| Outer Box Dimensions (If A | Applicable)                            |  |
| Height (mm):               | FF ··································· |  |
| Width (mm):                |                                        |  |
| Depth (mm):                |                                        |  |
| Gross Weight (kg):         |                                        |  |
| Barcode:                   | 5056462624457                          |  |
| Product Details            |                                        |  |
| Country of Origin:         | United Kingdom                         |  |
| Fitting Instruction:       | No                                     |  |
| CE & UKCA:                 | N/A                                    |  |
| FSC Certified Materials:   | Yes                                    |  |
| Colour:                    | Matt Carrera Marble                    |  |
| Construction Method:       | Not Applicable                         |  |
| Construction Type:         | Not Applicable                         |  |
| Cabinet Finish:            | Not Applicable                         |  |
| Fascia Finish:             | MFC Laminated                          |  |
| Cabinet Thickness (mm):    |                                        |  |
| Fascia Thickness (mm):     | 22                                     |  |
| Drawer Included:           | No                                     |  |
| Drawer Type:               | Not Applicable                         |  |
| No of Shelves:             | 0                                      |  |
| Hinge Type:                | Not Applicable                         |  |
| Hinge Included:            | No                                     |  |
| Adjustable Legs:           | No, Not Required                       |  |
| Fixings Included:          | No                                     |  |
| Handle Style:              | Not Applicable                         |  |
| Waste Shroud:              | Not Applicable                         |  |
| Handle Included:           | No                                     |  |
| Handle Type:               |                                        |  |