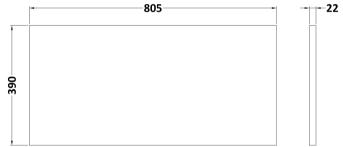

Sales Code: LCM800 Description: Laminate Worktop 805X390x22mm

| Product Dimensions         |                                        |  |
|----------------------------|----------------------------------------|--|
| Height (mm):               | 22                                     |  |
| Width (mm):                | 805                                    |  |
| Depth (mm):                | 390                                    |  |
| Nett Weight (kg):          | 2.75                                   |  |
| Packaging Dimensions       |                                        |  |
| Height (mm):               | 25                                     |  |
| Width (mm):                | 810                                    |  |
| Depth (mm):                | 455                                    |  |
| Gross Weight (kg):         | 2.75                                   |  |
| Packaging Data             |                                        |  |
| Box Colour:                | Brown Cardboard Box                    |  |
| Box Qty:                   | 1                                      |  |
| Label Size:                | 100 x 50                               |  |
| Label Colour:              | White Label                            |  |
| Label Qty:                 | 1                                      |  |
| Outer Box Dimensions (If A | Applicable)                            |  |
| Height (mm):               | FF ··································· |  |
| Width (mm):                |                                        |  |
| Depth (mm):                |                                        |  |
| Gross Weight (kg):         |                                        |  |
| Barcode:                   | 5056462624457                          |  |
| Product Details            |                                        |  |
| Country of Origin:         | United Kingdom                         |  |
| Fitting Instruction:       | No                                     |  |
| CE & UKCA:                 | N/A                                    |  |
| FSC Certified Materials:   | Yes                                    |  |
| Colour:                    | Matt Carrera Marble                    |  |
| Construction Method:       | Not Applicable                         |  |
| Construction Type:         | Not Applicable                         |  |
| Cabinet Finish:            | Not Applicable                         |  |
| Fascia Finish:             | MFC Laminated                          |  |
| Cabinet Thickness (mm):    |                                        |  |
| Fascia Thickness (mm):     | 22                                     |  |
| Drawer Included:           | No                                     |  |
| Drawer Type:               | Not Applicable                         |  |
| No of Shelves:             | 0                                      |  |
| Hinge Type:                | Not Applicable                         |  |
| Hinge Included:            | No                                     |  |
| Adjustable Legs:           | No, Not Required                       |  |
| Fixings Included:          | No                                     |  |
| Handle Style:              | Not Applicable                         |  |
| Waste Shroud:              | Not Applicable                         |  |
| Handle Included:           | No                                     |  |
| Handle Type:               |                                        |  |