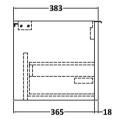

| <b>Product Dimensions</b> |                                |
|---------------------------|--------------------------------|
| Height (mm):              | 359                            |
| Width (mm):               | 800                            |
| Depth (mm):               | 383                            |
| Nett Weight (kg):         | 17.5                           |
| Packaging Dimensions      |                                |
| Height (mm):              | 380                            |
| Width (mm):               | 820                            |
| Depth (mm):               | 405                            |
| Gross Weight (kg):        | 18                             |
| Packaging Data            |                                |
| Box Colour:               | Brown Cardboard Box - Printed  |
| Box Qty:                  | 0                              |
| Label Size:               | 0 x 0                          |
| Label Colour:             | Not Applicable                 |
| Label Qty:                | 0                              |
| Outer Box Dimensions (If  | Applicable)                    |
| Height (mm):              | 11 /                           |
| Width (mm):               |                                |
| Depth (mm):               |                                |
| Gross Weight (kg):        |                                |
| Barcode:                  | 5056462654744                  |
| Product Details           |                                |
| Country of Origin:        | China                          |
| Fitting Instruction:      | No                             |
| CE & UKCA:                |                                |
| FSC Certified Materials:  | Yes                            |
| Colour:                   | Satin White                    |
| Construction Method:      | Cam & Wood Dowel               |
| Construction Type:        | Rigid                          |
| Cabinet Finish:           | MFC Painted Gloss              |
| Fascia Finish:            | Mdf Painted Gloss              |
| Cabinet Thickness (mm):   | 16                             |
| Fascia Thickness (mm):    | 18                             |
| Drawer Included:          | Yes                            |
| Drawer Type:              | 80mm High Metal S/C Inc Galler |
| No of Shelves:            | 0                              |
| Hinge Type:               | Not Applicable                 |
| Hinge Included:           | No                             |
| Adjustable Legs:          | No, Not Required               |
| Fixings Included:         | Yes                            |
| Handle Style:             | Modern                         |
| Waste Shroud:             | Yes                            |
| Handle Included:          | Yes, Supplied                  |