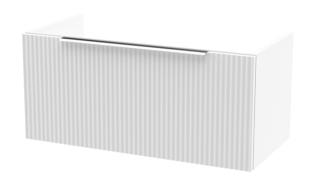

## ROXOR

Sales Code: DFF196W **Description:** 800 W/H Single Drawer Vanity & Worktop 359--805-

**Packaging Details** 

Barcode: 5056462678399

Sales Code: FLU196 Description: 800 W/H Single Drawer Unit

Handle Type:

| <b>Product Dimensions</b> |                                |
|---------------------------|--------------------------------|
| Height (mm):              | 359                            |
| Width (mm):               | 800                            |
| Depth (mm):               | 383                            |
| Nett Weight (kg):         | 17.5                           |
| Packaging Dimensions      |                                |
| Height (mm):              | 380                            |
| Width (mm):               | 820                            |
| Depth (mm):               | 405                            |
| Gross Weight (kg):        | 18                             |
| Packaging Data            |                                |
| Box Colour:               | Brown Cardboard Box - Printed  |
| Box Qty:                  | 0                              |
| Label Size:               | 0 x 0                          |
| Label Colour:             | Not Applicable                 |
| Label Qty:                | 0                              |
| Outer Box Dimensions (If  | Applicable)                    |
| Height (mm):              | 11 /                           |
| Width (mm):               |                                |
| Depth (mm):               |                                |
| Gross Weight (kg):        |                                |
| Barcode:                  | 5056462654744                  |
| Product Details           |                                |
| Country of Origin:        | China                          |
| Fitting Instruction:      | No                             |
| CE & UKCA:                |                                |
| FSC Certified Materials:  | Yes                            |
| Colour:                   | Satin White                    |
| Construction Method:      | Cam & Wood Dowel               |
| Construction Type:        | Rigid                          |
| Cabinet Finish:           | MFC Painted Gloss              |
| Fascia Finish:            | Mdf Painted Gloss              |
| Cabinet Thickness (mm):   | 16                             |
| Fascia Thickness (mm):    | 18                             |
| Drawer Included:          | Yes                            |
| Drawer Type:              | 80mm High Metal S/C Inc Galler |
| No of Shelves:            | 0                              |
| Hinge Type:               | Not Applicable                 |
| Hinge Included:           | No                             |
| Adjustable Legs:          | No, Not Required               |
| Fixings Included:         | Yes                            |
| Handle Style:             | Modern                         |
| Waste Shroud:             | Yes                            |
| Handle Included:          | Yes, Supplied                  |