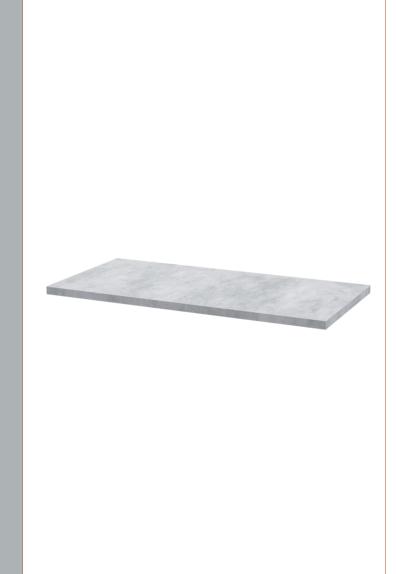

Sales Code: LBG800 Description: Laminate Worktop 805X390x22mm

| Product Dimensions       |                     |  |
|--------------------------|---------------------|--|
| Height (mm):             | 22                  |  |
| Width (mm):              | 805                 |  |
| Depth (mm):              | 390                 |  |
| Nett Weight (kg):        | 2.75                |  |
| Packaging Dimensions     |                     |  |
| Height (mm):             | 25                  |  |
| Width (mm):              | 810                 |  |
| Depth (mm):              | 455                 |  |
| Gross Weight (kg):       | 2.75                |  |
| Packaging Data           |                     |  |
| Box Colour:              | Brown Cardboard Box |  |
| Box Qty:                 | 1                   |  |
| Label Size:              | 100 x 50            |  |
| Label Colour:            | White Label         |  |
| Label Qty:               | 1                   |  |
| Outer Box Dimensions (If | Applicable)         |  |
| Height (mm):             |                     |  |
| Width (mm):              |                     |  |
| Depth (mm):              |                     |  |
| Gross Weight (kg):       |                     |  |
| Barcode:                 | 5056211874133       |  |
| Product Details          |                     |  |
| Country of Origin:       | United Kingdom      |  |
| Fitting Instruction:     | No                  |  |
| CE & UKCA:               | N/A                 |  |
| FSC Certified Materials: | Yes                 |  |
| Colour:                  | Bellato Grey        |  |
| Construction Method:     | Not Applicable      |  |
| Construction Type:       | Not Applicable      |  |
| Cabinet Finish:          | Not Applicable      |  |
| Fascia Finish:           | MFC Laminated       |  |
| Cabinet Thickness (mm):  |                     |  |
| Fascia Thickness (mm):   | 22                  |  |
| Drawer Included:         | No                  |  |
| Drawer Type:             | Not Applicable      |  |
| No of Shelves:           | 0                   |  |
| Hinge Type:              | Not Applicable      |  |
| Hinge Included:          | No                  |  |
| Adjustable Legs:         | No, Not Required    |  |
| Fixings Included:        | No                  |  |
| Handle Style:            | Not Applicable      |  |
| Waste Shroud:            | Not Applicable      |  |
| Handle Included:         | No                  |  |
| Handle Type:             | Not Applicable      |  |