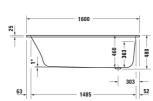

# **Whirltub** # 760609000AS0000 / 760609000CE1000 / 760609000JS1000

|< 1500 mm >|

| Whirltub                                                                                                                                              | Dimension   | Weight    | Order number    |
|-------------------------------------------------------------------------------------------------------------------------------------------------------|-------------|-----------|-----------------|
| Rectangular, 1500x750 mm, Installation, White, Sanitary acrylic, Number of backrests: 1, Incl. support frame, Incl. was and overflow, Capacity: 215 l | te          |           |                 |
| Colors                                                                                                                                                |             |           |                 |
| 00 White Alpin                                                                                                                                        |             |           |                 |
| Variant                                                                                                                                               |             |           |                 |
| Air-System                                                                                                                                            |             | 32.000 kg | 760609000AS0000 |
| Combi-System E                                                                                                                                        |             | 52.000 kg | 760609000CE1000 |
| Jet-System                                                                                                                                            |             | 36.000 kg | 760609000JS1000 |
| Suitable setting for Combi-System E                                                                                                                   |             |           |                 |
| Tub heating                                                                                                                                           | 0 x 0 mm    | 1.5 kg    | 791882          |
| Waste and overflow with inlet Tub filler, Quadroval, Bowden cable length: 750 mm, Diameter waste plug: 52 mm                                          | 400 x 80 mm | 0 kg      | 791206          |
| Bathtub anchors                                                                                                                                       | 100 x 30 mm | 0.63 kg   | 790103          |
| Suitable products                                                                                                                                     |             |           |                 |
| Tile flange , 3300 x 4 mm                                                                                                                             | 3300 x 4 mm |           | 790126          |