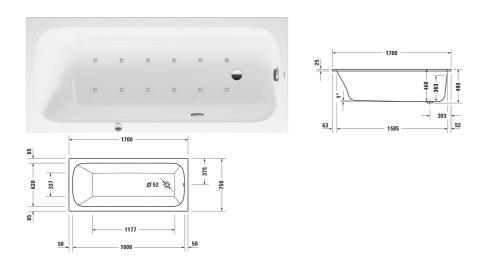

# **Whirltub** # 760612000AS0000 / 760612000CE1000 / 760612000JS1000

|< 1700 mm >|

| Whirltub                                                                                                                                         | Dimension   | Weight          | Order number     |
|--------------------------------------------------------------------------------------------------------------------------------------------------|-------------|-----------------|------------------|
| 1700x750 mm, Installation, White, Sanitary acrylic, Number of<br>backrests: 1, Incl. support frame, Incl. waste and overflow,<br>Capacity: 250 l |             |                 |                  |
| Colors                                                                                                                                           |             |                 |                  |
| 00 White Alpin                                                                                                                                   |             |                 |                  |
| Variant                                                                                                                                          |             |                 |                  |
| Air-System                                                                                                                                       |             | 36.500 kg       | 760612000AS0000  |
| Combi-System E                                                                                                                                   |             | 56.500 kg       | 760612000CE1000  |
| Jet-System                                                                                                                                       |             | 40.500 kg       | 760612000JS1000  |
| Suitable setting for Air-System                                                                                                                  |             |                 |                  |
| Waste and overflow with inlet Base inlet, Quadroval, Bowden cable length: 940 mm, Diameter waste plug: 52 mm                                     | 400 x 80 mm | 1.7 kg          | 791227           |
| Suitable setting for Combi-System E                                                                                                              |             |                 |                  |
| Tub heating                                                                                                                                      | 0 x 0 mm    | 1.5 kg          | 791882           |
|                                                                                                                                                  |             |                 |                  |
| Waste and overflow with inlet Tub filler, Quadroval, Bowden cable length: 750 mm, Diameter waste plug: 52 mm                                     | 400 x 80 mm | 0 kg            | 791206           |
| cable length: 750 mm, Diameter waste plug: 52 mm                                                                                                 | 400 x 80 mm | 0 kg<br>0.63 kg | 791206<br>790103 |
| Waste and overflow with inlet Tub filler, Quadroval, Bowden cable length: 750 mm, Diameter waste plug: 52 mm  Bathtub anchors  Suitable products |             | ,               |                  |