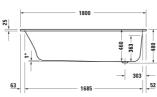

# **Whirltub** # 760613000AS0000 / 760613000CE1000 / 760613000JS1000

|< 1800 mm >|

| Whirltub                                                                                                                                               | Dimension   | Weight    | Order number    |
|--------------------------------------------------------------------------------------------------------------------------------------------------------|-------------|-----------|-----------------|
| Rectangular, 1800x800 mm, Installation, White, Sanitary acrylic, Number of backrests: 1, Incl. support frame, Incl. wast and overflow, Capacity: 300 l | e           |           |                 |
| Colors                                                                                                                                                 |             |           |                 |
| 00 White Alpin                                                                                                                                         |             |           |                 |
| Variant                                                                                                                                                |             |           |                 |
| Air-System                                                                                                                                             |             | 38.000 kg | 760613000AS0000 |
| Combi-System E                                                                                                                                         |             | 58.000 kg | 760613000CE1000 |
| Jet-System                                                                                                                                             |             | 42.000 kg | 760613000JS1000 |
| Suitable setting for Combi-System E                                                                                                                    |             |           |                 |
| Tub heating                                                                                                                                            | 0 x 0 mm    | 1.5 kg    | 791882          |
| Waste and overflow with inlet Tub filler, Quadroval, Bowden cable length: 750 mm, Diameter waste plug: 52 mm                                           | 400 x 80 mm | 0 kg      | 791206          |
| Waste and overflow with inlet Base inlet, Quadroval, Bowden cable length: 940 mm, Diameter waste plug: 52 mm                                           | 400 x 80 mm | 1.7 kg    | 791227          |
| Bathtub anchors                                                                                                                                        | 100 x 30 mm | 0.63 kg   | 790103          |
|                                                                                                                                                        |             |           |                 |
| Suitable products                                                                                                                                      |             |           |                 |