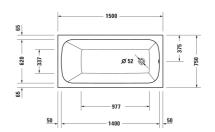

# **Whirltub** # 760609000AS0000 / 760609000CE1000 / 760609000JS1000

|< 1500 mm >|

| Whirltub                                                                                                                                              | Dimension   | Weight    | Order number    |
|-------------------------------------------------------------------------------------------------------------------------------------------------------|-------------|-----------|-----------------|
| Rectangular, 1500x750 mm, Installation, White, Sanitary acrylic, Number of backrests: 1, Incl. support frame, Incl. was and overflow, Capacity: 215 l | te          |           |                 |
| Colors                                                                                                                                                |             |           |                 |
| 00 White Alpin                                                                                                                                        |             |           |                 |
| Variant                                                                                                                                               |             |           |                 |
| Air-System                                                                                                                                            |             | 32.000 kg | 760609000AS0000 |
| Combi-System E                                                                                                                                        |             | 52.000 kg | 760609000CE1000 |
| Jet-System                                                                                                                                            |             | 36.000 kg | 760609000JS1000 |
| Suitable setting for Combi-System E                                                                                                                   |             |           |                 |
| Tub heating                                                                                                                                           | 0 x 0 mm    | 1.5 kg    | 791882          |
| Waste and overflow with inlet Tub filler, Quadroval, Bowden cable length: 750 mm, Diameter waste plug: 52 mm                                          | 400 x 80 mm | 0 kg      | 791206          |
| Bathtub anchors                                                                                                                                       | 100 x 30 mm | 0.63 kg   | 790103          |
| Suitable products                                                                                                                                     |             |           |                 |
| Tile flange , 3300 x 4 mm                                                                                                                             | 3300 x 4 mm |           | 790126          |