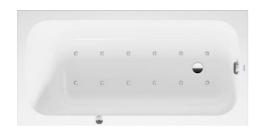

# **Whirltub** # 760609000AS0000 / 760609000CE1000 / 760609000JS1000

|< 1500 mm >|

| Whirltub                                                                                                                                              | Dimension   | Weight    | Order number    |
|-------------------------------------------------------------------------------------------------------------------------------------------------------|-------------|-----------|-----------------|
| Rectangular, 1500x750 mm, Installation, White, Sanitary acrylic, Number of backrests: 1, Incl. support frame, Incl. was and overflow, Capacity: 215 l | te          |           |                 |
| Colors                                                                                                                                                |             |           |                 |
| 00 White Alpin                                                                                                                                        |             |           |                 |
| Variant                                                                                                                                               |             |           |                 |
| Air-System                                                                                                                                            |             | 32.000 kg | 760609000AS0000 |
| Combi-System E                                                                                                                                        |             | 52.000 kg | 760609000CE1000 |
| Jet-System                                                                                                                                            |             | 36.000 kg | 760609000JS1000 |
| Suitable setting for Combi-System E                                                                                                                   |             |           |                 |
| Tub heating                                                                                                                                           | 0 x 0 mm    | 1.5 kg    | 791882          |
| Waste and overflow with inlet Tub filler, Quadroval, Bowden cable length: 750 mm, Diameter waste plug: 52 mm                                          | 400 x 80 mm | 0 kg      | 791206          |
| Bathtub anchors                                                                                                                                       | 100 x 30 mm | 0.63 kg   | 790103          |
| Suitable products                                                                                                                                     |             |           |                 |
| Tile flange , 3300 x 4 mm                                                                                                                             | 3300 x 4 mm |           | 790126          |