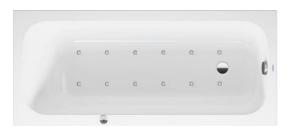

# **Whirltub** # 760609000AS0000 / 760609000CE1000 / 760609000JS1000

|< 1500 mm >|

| Whirltub                                                                                                                                              | Dimension   | Weight    | Order number    |
|-------------------------------------------------------------------------------------------------------------------------------------------------------|-------------|-----------|-----------------|
| Rectangular, 1500x750 mm, Installation, White, Sanitary acrylic, Number of backrests: 1, Incl. support frame, Incl. was and overflow, Capacity: 215 l | te          |           |                 |
| Colors                                                                                                                                                |             |           |                 |
| 00 White Alpin                                                                                                                                        |             |           |                 |
| Variant                                                                                                                                               |             |           |                 |
| Air-System                                                                                                                                            |             | 32.000 kg | 760609000AS0000 |
| Combi-System E                                                                                                                                        |             | 52.000 kg | 760609000CE1000 |
| Jet-System                                                                                                                                            |             | 36.000 kg | 760609000JS1000 |
| Suitable setting for Combi-System E                                                                                                                   |             |           |                 |
| Tub heating                                                                                                                                           | 0 x 0 mm    | 1.5 kg    | 791882          |
| Waste and overflow with inlet Tub filler, Quadroval, Bowden cable length: 750 mm, Diameter waste plug: 52 mm                                          | 400 x 80 mm | 0 kg      | 791206          |
| Bathtub anchors                                                                                                                                       | 100 x 30 mm | 0.63 kg   | 790103          |
| Suitable products                                                                                                                                     |             |           |                 |
| Tile flange , 3300 x 4 mm                                                                                                                             | 3300 x 4 mm |           | 790126          |