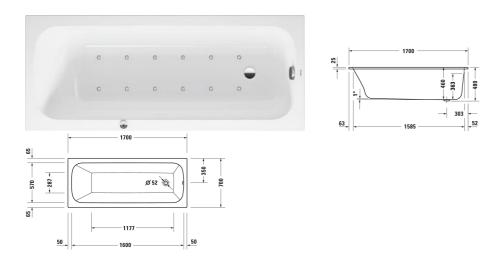

# **Whirltub** # 760611000AS0000 / 760611000CE1000 / 760611000JS1000

|< 1700 mm >|

| Whirltub                                                                                                                                               | Dimension   | Weight    | Order number    |
|--------------------------------------------------------------------------------------------------------------------------------------------------------|-------------|-----------|-----------------|
| Rectangular, 1700x700 mm, Installation, White, Sanitary acrylic, Number of backrests: 1, Incl. support frame, Incl. wast and overflow, Capacity: 240 l | re          |           |                 |
| Colors                                                                                                                                                 |             |           |                 |
| 00 White Alpin                                                                                                                                         |             |           |                 |
| Variant                                                                                                                                                |             |           |                 |
| Air-System                                                                                                                                             |             | 35.500 kg | 760611000AS0000 |
| Combi-System E                                                                                                                                         |             | 55.500 kg | 760611000CE1000 |
| Jet-System                                                                                                                                             |             | 39.500 kg | 760611000JS1000 |
| Suitable setting for Combi-System E                                                                                                                    |             |           |                 |
| Tub heating                                                                                                                                            | 0 x 0 mm    | 1.5 kg    | 791882          |
| Waste and overflow with inlet Tub filler, Quadroval, Bowden cable length: 750 mm, Diameter waste plug: 52 mm                                           | 400 x 80 mm | 0 kg      | 791206          |
| Bathtub anchors                                                                                                                                        | 100 x 30 mm | 0.63 kg   | 790103          |
| Suitable products                                                                                                                                      |             |           |                 |
| Tile flange , 3300 x 4 mm                                                                                                                              | 3300 x 4 mm |           | 790126          |