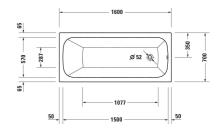

# **Whirltub** # 760610000AS0000 / 760610000CE1000 / 760610000JS1000

|< 1600 mm >|

| Whirltub                                                                                                                                              | Dimension   | Weight    | Order number    |
|-------------------------------------------------------------------------------------------------------------------------------------------------------|-------------|-----------|-----------------|
| Rectangular, 1600x700 mm, Installation, White, Sanitary acrylic, Number of backrests: 1, Incl. support frame, Incl. was and overflow, Capacity: 225 l | te          |           |                 |
| Colors                                                                                                                                                |             |           |                 |
| 00 White Alpin                                                                                                                                        |             |           |                 |
| Variant                                                                                                                                               |             |           |                 |
| Air-System                                                                                                                                            |             | 33.500 kg | 760610000AS0000 |
| Combi-System E                                                                                                                                        |             | 53.500 kg | 760610000CE1000 |
| Jet-System                                                                                                                                            |             | 37.500 kg | 760610000JS1000 |
| Suitable setting for Combi-System E                                                                                                                   |             |           |                 |
| Tub heating                                                                                                                                           | 0 x 0 mm    | 1.5 kg    | 791882          |
| Waste and overflow with inlet Tub filler, Quadroval, Bowden cable length: 750 mm, Diameter waste plug: 52 mm                                          | 400 x 80 mm | 0 kg      | 791206          |
| Bathtub anchors                                                                                                                                       | 100 x 30 mm | 0.63 kg   | 790103          |
| Suitable products                                                                                                                                     |             |           |                 |
| Tile flange , 3300 x 4 mm                                                                                                                             | 3300 x 4 mm |           | 790126          |