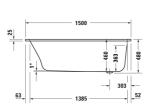

# **Whirltub** # 760609000AS0000 / 760609000CE1000 / 760609000JS1000

|< 1500 mm >|

| Whirltub                                                                                                                                              | Dimension   | Weight    | Order number    |
|-------------------------------------------------------------------------------------------------------------------------------------------------------|-------------|-----------|-----------------|
| Rectangular, 1500x750 mm, Installation, White, Sanitary acrylic, Number of backrests: 1, Incl. support frame, Incl. was and overflow, Capacity: 215 l | te          |           |                 |
| Colors                                                                                                                                                |             |           |                 |
| 00 White Alpin                                                                                                                                        |             |           |                 |
| Variant                                                                                                                                               |             |           |                 |
| Air-System                                                                                                                                            |             | 32.000 kg | 760609000AS0000 |
| Combi-System E                                                                                                                                        |             | 52.000 kg | 760609000CE1000 |
| Jet-System                                                                                                                                            |             | 36.000 kg | 760609000JS1000 |
| Suitable setting for Combi-System E                                                                                                                   |             |           |                 |
| Tub heating                                                                                                                                           | 0 x 0 mm    | 1.5 kg    | 791882          |
| Waste and overflow with inlet Tub filler, Quadroval, Bowden cable length: 750 mm, Diameter waste plug: 52 mm                                          | 400 x 80 mm | 0 kg      | 791206          |
| Bathtub anchors                                                                                                                                       | 100 x 30 mm | 0.63 kg   | 790103          |
| Suitable products                                                                                                                                     |             |           |                 |
| Tile flange , 3300 x 4 mm                                                                                                                             | 3300 x 4 mm |           | 790126          |