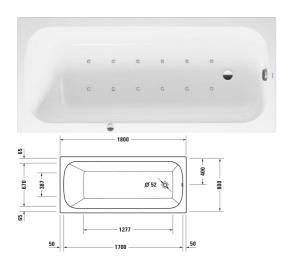

# **Whirltub** # 760613000AS0000 / 760613000CE1000 / 760613000JS1000

|< 1800 mm >|

| Whirltub                                                                                                                                               | Dimension   | Weight    | Order number    |
|--------------------------------------------------------------------------------------------------------------------------------------------------------|-------------|-----------|-----------------|
| Rectangular, 1800x800 mm, Installation, White, Sanitary acrylic, Number of backrests: 1, Incl. support frame, Incl. wast and overflow, Capacity: 300 l | e           |           |                 |
| Colors                                                                                                                                                 |             |           |                 |
| 00 White Alpin                                                                                                                                         |             |           |                 |
| Variant                                                                                                                                                |             |           |                 |
| Air-System                                                                                                                                             |             | 38.000 kg | 760613000AS0000 |
| Combi-System E                                                                                                                                         |             | 58.000 kg | 760613000CE1000 |
| Jet-System                                                                                                                                             |             | 42.000 kg | 760613000JS1000 |
| Suitable setting for Combi-System E                                                                                                                    |             |           |                 |
| Tub heating                                                                                                                                            | 0 x 0 mm    | 1.5 kg    | 791882          |
| Waste and overflow with inlet Tub filler, Quadroval, Bowden cable length: 750 mm, Diameter waste plug: 52 mm                                           | 400 x 80 mm | 0 kg      | 791206          |
| Waste and overflow with inlet Base inlet, Quadroval, Bowden cable length: 940 mm, Diameter waste plug: 52 mm                                           | 400 x 80 mm | 1.7 kg    | 791227          |
| Bathtub anchors                                                                                                                                        | 100 x 30 mm | 0.63 kg   | 790103          |
|                                                                                                                                                        |             |           |                 |
| Suitable products                                                                                                                                      |             |           |                 |