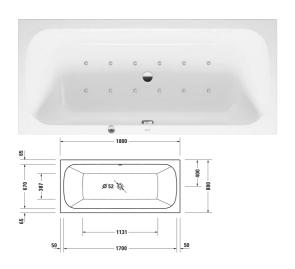

## **Whirltub** # 760614000AS0000 / 760614000CE1000 / 760614000JS1000

|< 1800 mm >|

| Whirltub                                                                                                                                   | Dimension                  | Weight            | Order number     |
|--------------------------------------------------------------------------------------------------------------------------------------------|----------------------------|-------------------|------------------|
| 1800x800 mm, Installation, White, Sanitary acrylic, Number of backrests: 2, Incl. support frame, Incl. waste and overflow, Capacity: 280 l |                            |                   |                  |
| Colors                                                                                                                                     |                            |                   |                  |
| 00 White Alpin                                                                                                                             |                            |                   |                  |
| Variant                                                                                                                                    |                            |                   |                  |
| Air-System                                                                                                                                 |                            | 37.000 kg         | 760614000AS0000  |
| Combi-System E                                                                                                                             |                            | 57.000 kg         | 760614000CE1000  |
| Jet-System                                                                                                                                 |                            | 41.000 kg         | 760614000JS1000  |
| Suitable setting for Combi-System E                                                                                                        |                            |                   |                  |
| Tub heating                                                                                                                                | 0 x 0 mm                   | 1.5 kg            | 791882           |
| Waste and overflow with inlet Tub filler, Quadroval, Bowden cable length: 750 mm, Diameter waste plug: 52 mm                               | 400 x 80 mm                | 0 kg              | 791206           |
| cable length. 730 mm, Diameter waste plug. 32 mm                                                                                           |                            |                   |                  |
| Waste and overflow with inlet Base inlet, Quadroval, Bowden cable length: 940 mm, Diameter waste plug: 52 mm                               | 400 x 80 mm                | 1.7 kg            | 791227           |
| Waste and overflow with inlet Base inlet, Quadroval, Bowden                                                                                | 400 x 80 mm<br>100 x 30 mm | 1.7 kg<br>0.63 kg | 791227<br>790103 |
| Waste and overflow with inlet Base inlet, Quadroval, Bowden cable length: 940 mm, Diameter waste plug: 52 mm                               |                            |                   |                  |

All drawings contain the necessary measurements which are subject to standard tolerances. They are stated in mm and are non-binding. Exact measurements, in particular for customised installation scenarios, can only be taken from the finished piece.