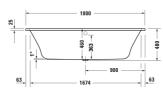

## **Whirltub** # 760614000AS0000 / 760614000CE1000 / 760614000JS1000

|< 1800 mm >|

| Whirltub                                                                                                                                   | Dimension                  | Weight            | Order number     |
|--------------------------------------------------------------------------------------------------------------------------------------------|----------------------------|-------------------|------------------|
| 1800x800 mm, Installation, White, Sanitary acrylic, Number of backrests: 2, Incl. support frame, Incl. waste and overflow, Capacity: 280 l |                            |                   |                  |
| Colors                                                                                                                                     |                            |                   |                  |
| 00 White Alpin                                                                                                                             |                            |                   |                  |
| Variant                                                                                                                                    |                            |                   |                  |
| Air-System                                                                                                                                 |                            | 37.000 kg         | 760614000AS0000  |
| Combi-System E                                                                                                                             |                            | 57.000 kg         | 760614000CE1000  |
| Jet-System                                                                                                                                 |                            | 41.000 kg         | 760614000JS1000  |
| Suitable setting for Combi-System E                                                                                                        |                            |                   |                  |
| Tub heating                                                                                                                                | 0 x 0 mm                   | 1.5 kg            | 791882           |
| Waste and overflow with inlet Tub filler, Quadroval, Bowden cable length: 750 mm, Diameter waste plug: 52 mm                               | 400 x 80 mm                | 0 kg              | 791206           |
| cable length. 730 mm, Diameter waste plug. 32 mm                                                                                           |                            |                   |                  |
| Waste and overflow with inlet Base inlet, Quadroval, Bowden cable length: 940 mm, Diameter waste plug: 52 mm                               | 400 x 80 mm                | 1.7 kg            | 791227           |
| Waste and overflow with inlet Base inlet, Quadroval, Bowden                                                                                | 400 x 80 mm<br>100 x 30 mm | 1.7 kg<br>0.63 kg | 791227<br>790103 |
| Waste and overflow with inlet Base inlet, Quadroval, Bowden cable length: 940 mm, Diameter waste plug: 52 mm                               |                            |                   |                  |

All drawings contain the necessary measurements which are subject to standard tolerances. They are stated in mm and are non-binding. Exact measurements, in particular for customised installation scenarios, can only be taken from the finished piece.