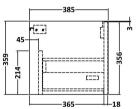

## **Packaging Details**

Barcode: 5056462672595

Sales Code: NPF2225 Description: 800 W/H 1-Drawer Unit (385 Deep)

Handle Type:

| <b>Product Dimensions</b> |                                |
|---------------------------|--------------------------------|
| Height (mm):              | 359                            |
| Width (mm):               | 800                            |
| Depth (mm):               | 385                            |
| Nett Weight (kg):         | 17.5                           |
| Packaging Dimensions      |                                |
| Height (mm):              | 380                            |
| Width (mm):               | 820                            |
| Depth (mm):               | 405                            |
| Gross Weight (kg):        | 18                             |
| Packaging Data            |                                |
| Box Colour:               | Brown Cardboard Box            |
| Box Oty:                  | 1                              |
| Label Size:               | 50 x 100                       |
| Label Colour:             | White Label                    |
| Label Qty:                | 2                              |
| Outer Box Dimensions (If  | Applicable)                    |
| Height (mm):              |                                |
| Width (mm):               |                                |
| Depth (mm):               |                                |
| Gross Weight (kg):        |                                |
| Barcode:                  | 5056462657196                  |
| Product Details           |                                |
| Country of Origin:        | United Kingdom                 |
| Fitting Instruction:      | No                             |
| CE & UKCA:                |                                |
| FSC Certified Materials:  | Yes                            |
| Colour:                   | Graphite Grey Woodgrain        |
| Construction Method:      | Cam & Wood Dowel               |
| Construction Type:        | Rigid                          |
| Cabinet Finish:           | MFC Textured Woodgrain         |
| Fascia Finish:            | MFC Textured Woodgrain         |
| Cabinet Thickness (mm):   | 18                             |
| Fascia Thickness (mm):    | 18                             |
| Drawer Included:          | Yes                            |
| Drawer Type:              | 80mm High Metal S/C Inc Galler |
| No of Shelves:            | 0                              |
| Hinge Type:               | Not Applicable                 |
| Hinge Included:           | No                             |
| Adjustable Legs:          | No, Not Required               |
| Fixings Included:         | Yes                            |
| Handle Style:             | Modern                         |
| Waste Shroud:             | Yes                            |
| Handle Included:          | Yes, Supplied                  |
| Handle True               | D Chann                        |