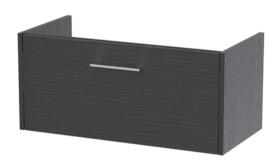

D-Shape

Sales Code: MWD2280 Description: 800 Worktop (805X390x18mm)

| Product Dimensions         |                               |
|----------------------------|-------------------------------|
|                            | 10                            |
| Height (mm):               | 18                            |
| Width (mm):                | 805                           |
| Depth (mm):                | 390                           |
| Nett Weight (kg):          | 3.5                           |
| Packaging Dimensions       |                               |
| Height (mm):               | 25                            |
| Width (mm):                | 825                           |
| Depth (mm):                | 410                           |
| Gross Weight (kg):         | 3.5                           |
| Packaging Data             |                               |
| Box Colour:                | Brown Cardboard Box - Printed |
| Box Qty:                   |                               |
| Label Size:                | Х                             |
| Label Colour:              | Not Applicable                |
| Label Qty:                 | 0                             |
| Outer Box Dimensions (If A | Applicable)                   |
| Height (mm):               | FF                            |
| Width (mm):                |                               |
| Depth (mm):                |                               |
| Gross Weight (kg):         |                               |
| Barcode:                   | 5056462657516                 |
| Product Details            |                               |
| Country of Origin:         | United Kingdom                |
| Fitting Instruction:       | No                            |
| CE & UKCA:                 |                               |
| FSC Certified Materials:   |                               |
| Colour:                    | Graphite Grey Woodgrain       |
| Construction Method:       | Not Applicable                |
| Construction Type:         | Not Applicable                |
| Cabinet Finish:            | Not Applicable                |
| Fascia Finish:             | MFC Textured Woodgrain        |
| Cabinet Thickness (mm):    | <u> </u>                      |
| Fascia Thickness (mm):     | 18                            |
| Drawer Included:           | Not Applicable                |
| Drawer Type:               | Not Applicable                |
| No of Shelves:             | Not Applicable                |
| Hinge Type:                | Not Applicable                |
| Hinge Included:            | Not Applicable                |
| Adjustable Legs:           | Not Applicable                |
| Fixings Included:          | Yes                           |
| Handle Style:              | Not Applicable                |
| Waste Shroud:              | Not Applicable                |
| Handle Included:           | Not Applicable                |
| Handle Type:               | Not Applicable                |
| Tundo Type.                | Hot Applicable                |