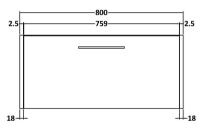

D-Shape

Sales Code: MWD2280 Description: 800 Worktop (805X390x18mm)

| Product Dimensions         |                               |
|----------------------------|-------------------------------|
|                            | 10                            |
| Height (mm):               | 18                            |
| Width (mm):                | 805                           |
| Depth (mm):                | 390                           |
| Nett Weight (kg):          | 3.5                           |
| Packaging Dimensions       |                               |
| Height (mm):               | 25                            |
| Width (mm):                | 825                           |
| Depth (mm):                | 410                           |
| Gross Weight (kg):         | 3.5                           |
| Packaging Data             |                               |
| Box Colour:                | Brown Cardboard Box - Printed |
| Box Qty:                   |                               |
| Label Size:                | Х                             |
| Label Colour:              | Not Applicable                |
| Label Qty:                 | 0                             |
| Outer Box Dimensions (If A | Applicable)                   |
| Height (mm):               | FF                            |
| Width (mm):                |                               |
| Depth (mm):                |                               |
| Gross Weight (kg):         |                               |
| Barcode:                   | 5056462657516                 |
| Product Details            |                               |
| Country of Origin:         | United Kingdom                |
| Fitting Instruction:       | No                            |
| CE & UKCA:                 |                               |
| FSC Certified Materials:   |                               |
| Colour:                    | Graphite Grey Woodgrain       |
| Construction Method:       | Not Applicable                |
| Construction Type:         | Not Applicable                |
| Cabinet Finish:            | Not Applicable                |
| Fascia Finish:             | MFC Textured Woodgrain        |
| Cabinet Thickness (mm):    | <u> </u>                      |
| Fascia Thickness (mm):     | 18                            |
| Drawer Included:           | Not Applicable                |
| Drawer Type:               | Not Applicable                |
| No of Shelves:             | Not Applicable                |
| Hinge Type:                | Not Applicable                |
| Hinge Included:            | Not Applicable                |
| Adjustable Legs:           | Not Applicable                |
| Fixings Included:          | Yes                           |
| Handle Style:              | Not Applicable                |
| Waste Shroud:              | Not Applicable                |
| Handle Included:           | Not Applicable                |
| Handle Type:               | Not Applicable                |
| Tundo Type.                | Hot Applicable                |