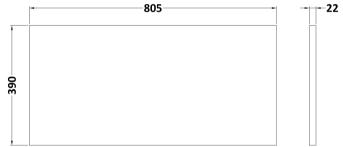

Sales Code: LBG800 Description: Laminate Worktop 805X390x22mm

| Product Dimensions       |                     |  |
|--------------------------|---------------------|--|
| Height (mm):             | 22                  |  |
| Width (mm):              | 805                 |  |
| Depth (mm):              | 390                 |  |
| Nett Weight (kg):        | 2.75                |  |
| Packaging Dimensions     |                     |  |
| Height (mm):             | 25                  |  |
| Width (mm):              | 810                 |  |
| Depth (mm):              | 455                 |  |
| Gross Weight (kg):       | 2.75                |  |
| Packaging Data           |                     |  |
| Box Colour:              | Brown Cardboard Box |  |
| Box Qty:                 | 1                   |  |
| Label Size:              | 100 x 50            |  |
| Label Colour:            | White Label         |  |
| Label Qty:               | 1                   |  |
| Outer Box Dimensions (If | Applicable)         |  |
| Height (mm):             |                     |  |
| Width (mm):              |                     |  |
| Depth (mm):              |                     |  |
| Gross Weight (kg):       |                     |  |
| Barcode:                 | 5056211874133       |  |
| Product Details          |                     |  |
| Country of Origin:       | United Kingdom      |  |
| Fitting Instruction:     | No                  |  |
| CE & UKCA:               | N/A                 |  |
| FSC Certified Materials: | Yes                 |  |
| Colour:                  | Bellato Grey        |  |
| Construction Method:     | Not Applicable      |  |
| Construction Type:       | Not Applicable      |  |
| Cabinet Finish:          | Not Applicable      |  |
| Fascia Finish:           | MFC Laminated       |  |
| Cabinet Thickness (mm):  |                     |  |
| Fascia Thickness (mm):   | 22                  |  |
| Drawer Included:         | No                  |  |
| Drawer Type:             | Not Applicable      |  |
| No of Shelves:           | 0                   |  |
| Hinge Type:              | Not Applicable      |  |
| Hinge Included:          | No                  |  |
| Adjustable Legs:         | No, Not Required    |  |
| Fixings Included:        | No                  |  |
| Handle Style:            | Not Applicable      |  |
| Waste Shroud:            | Not Applicable      |  |
| Handle Included:         | No                  |  |
| Handle Type:             | Not Applicable      |  |

Sales Code: LCM800 Description: Laminate Worktop 805X390x22mm

| Product Dimensions         |                                        |  |
|----------------------------|----------------------------------------|--|
| Height (mm):               | 22                                     |  |
| Width (mm):                | 805                                    |  |
| Depth (mm):                | 390                                    |  |
| Nett Weight (kg):          | 2.75                                   |  |
| Packaging Dimensions       |                                        |  |
| Height (mm):               | 25                                     |  |
| Width (mm):                | 810                                    |  |
| Depth (mm):                | 455                                    |  |
| Gross Weight (kg):         | 2.75                                   |  |
| Packaging Data             |                                        |  |
| Box Colour:                | Brown Cardboard Box                    |  |
| Box Qty:                   | 1                                      |  |
| Label Size:                | 100 x 50                               |  |
| Label Colour:              | White Label                            |  |
| Label Qty:                 | 1                                      |  |
| Outer Box Dimensions (If A | Applicable)                            |  |
| Height (mm):               | FF ··································· |  |
| Width (mm):                |                                        |  |
| Depth (mm):                |                                        |  |
| Gross Weight (kg):         |                                        |  |
| Barcode:                   | 5056462624457                          |  |
| Product Details            |                                        |  |
| Country of Origin:         | United Kingdom                         |  |
| Fitting Instruction:       | No                                     |  |
| CE & UKCA:                 | N/A                                    |  |
| FSC Certified Materials:   | Yes                                    |  |
| Colour:                    | Matt Carrera Marble                    |  |
| Construction Method:       | Not Applicable                         |  |
| Construction Type:         | Not Applicable                         |  |
| Cabinet Finish:            | Not Applicable                         |  |
| Fascia Finish:             | MFC Laminated                          |  |
| Cabinet Thickness (mm):    |                                        |  |
| Fascia Thickness (mm):     | 22                                     |  |
| Drawer Included:           | No                                     |  |
| Drawer Type:               | Not Applicable                         |  |
| No of Shelves:             | 0                                      |  |
| Hinge Type:                | Not Applicable                         |  |
| Hinge Included:            | No                                     |  |
| Adjustable Legs:           | No, Not Required                       |  |
| Fixings Included:          | No                                     |  |
| Handle Style:              | Not Applicable                         |  |
| Waste Shroud:              | Not Applicable                         |  |
| Handle Included:           | No                                     |  |
| Handle Type:               |                                        |  |