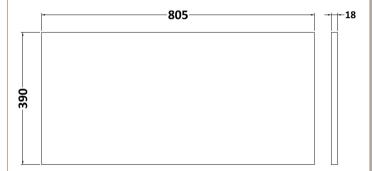

D-Shape

Sales Code: MWD2280 Description: 800 Worktop (805X390x18mm)

| Product Dimensions         |                               |
|----------------------------|-------------------------------|
|                            | 10                            |
| Height (mm):               | 18                            |
| Width (mm):                | 805                           |
| Depth (mm):                | 390                           |
| Nett Weight (kg):          | 3.5                           |
| Packaging Dimensions       |                               |
| Height (mm):               | 25                            |
| Width (mm):                | 825                           |
| Depth (mm):                | 410                           |
| Gross Weight (kg):         | 3.5                           |
| Packaging Data             |                               |
| Box Colour:                | Brown Cardboard Box - Printed |
| Box Qty:                   |                               |
| Label Size:                | Х                             |
| Label Colour:              | Not Applicable                |
| Label Qty:                 | 0                             |
| Outer Box Dimensions (If A | Applicable)                   |
| Height (mm):               | FF                            |
| Width (mm):                |                               |
| Depth (mm):                |                               |
| Gross Weight (kg):         |                               |
| Barcode:                   | 5056462657516                 |
| Product Details            |                               |
| Country of Origin:         | United Kingdom                |
| Fitting Instruction:       | No                            |
| CE & UKCA:                 |                               |
| FSC Certified Materials:   |                               |
| Colour:                    | Graphite Grey Woodgrain       |
| Construction Method:       | Not Applicable                |
| Construction Type:         | Not Applicable                |
| Cabinet Finish:            | Not Applicable                |
| Fascia Finish:             | MFC Textured Woodgrain        |
| Cabinet Thickness (mm):    | <u> </u>                      |
| Fascia Thickness (mm):     | 18                            |
| Drawer Included:           | Not Applicable                |
| Drawer Type:               | Not Applicable                |
| No of Shelves:             | Not Applicable                |
| Hinge Type:                | Not Applicable                |
| Hinge Included:            | Not Applicable                |
| Adjustable Legs:           | Not Applicable                |
| Fixings Included:          | Yes                           |
| Handle Style:              | Not Applicable                |
| Waste Shroud:              | Not Applicable                |
| Handle Included:           | Not Applicable                |
| Handle Type:               | Not Applicable                |
| Tundo Type.                | Hot Applicable                |