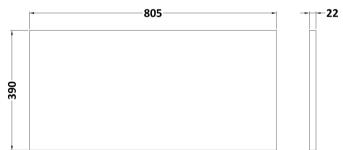

Sales Code: LBG800 Description: Laminate Worktop 805X390x22mm

| Product Dimensions       |                     |  |
|--------------------------|---------------------|--|
| Height (mm):             | 22                  |  |
| Width (mm):              | 805                 |  |
| Depth (mm):              | 390                 |  |
| Nett Weight (kg):        | 2.75                |  |
| Packaging Dimensions     |                     |  |
| Height (mm):             | 25                  |  |
| Width (mm):              | 810                 |  |
| Depth (mm):              | 455                 |  |
| Gross Weight (kg):       | 2.75                |  |
| Packaging Data           |                     |  |
| Box Colour:              | Brown Cardboard Box |  |
| Box Qty:                 | 1                   |  |
| Label Size:              | 100 x 50            |  |
| Label Colour:            | White Label         |  |
| Label Qty:               | 1                   |  |
| Outer Box Dimensions (If | Applicable)         |  |
| Height (mm):             |                     |  |
| Width (mm):              |                     |  |
| Depth (mm):              |                     |  |
| Gross Weight (kg):       |                     |  |
| Barcode:                 | 5056211874133       |  |
| Product Details          |                     |  |
| Country of Origin:       | United Kingdom      |  |
| Fitting Instruction:     | No                  |  |
| CE & UKCA:               | N/A                 |  |
| FSC Certified Materials: | Yes                 |  |
| Colour:                  | Bellato Grey        |  |
| Construction Method:     | Not Applicable      |  |
| Construction Type:       | Not Applicable      |  |
| Cabinet Finish:          | Not Applicable      |  |
| Fascia Finish:           | MFC Laminated       |  |
| Cabinet Thickness (mm):  |                     |  |
| Fascia Thickness (mm):   | 22                  |  |
| Drawer Included:         | No                  |  |
| Drawer Type:             | Not Applicable      |  |
| No of Shelves:           | 0                   |  |
| Hinge Type:              | Not Applicable      |  |
| Hinge Included:          | No                  |  |
| Adjustable Legs:         | No, Not Required    |  |
| Fixings Included:        | No                  |  |
| Handle Style:            | Not Applicable      |  |
| Waste Shroud:            | Not Applicable      |  |
| Handle Included:         | No                  |  |
| Handle Type:             | Not Applicable      |  |