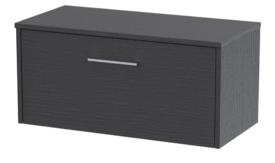

## ROXOR

Sales Code: JNU2225W Description: 800 Wh Single Drawer Vanity & Worktop

## **Packaging Details**

Barcode: 5056462672595

Sales Code: NPF2225 Description: 800 W/H 1-Drawer Unit (385 Deep)

Handle Type:

| <b>Product Dimensions</b> |                                |
|---------------------------|--------------------------------|
| Height (mm):              | 359                            |
| Width (mm):               | 800                            |
| Depth (mm):               | 385                            |
| Nett Weight (kg):         | 17.5                           |
| Packaging Dimensions      |                                |
| Height (mm):              | 380                            |
| Width (mm):               | 820                            |
| Depth (mm):               | 405                            |
| Gross Weight (kg):        | 18                             |
| Packaging Data            |                                |
| Box Colour:               | Brown Cardboard Box            |
| Box Oty:                  | 1                              |
| Label Size:               | 50 x 100                       |
| Label Colour:             | White Label                    |
| Label Qty:                | 2                              |
| Outer Box Dimensions (If  | Applicable)                    |
| Height (mm):              |                                |
| Width (mm):               |                                |
| Depth (mm):               |                                |
| Gross Weight (kg):        |                                |
| Barcode:                  | 5056462657196                  |
| Product Details           |                                |
| Country of Origin:        | United Kingdom                 |
| Fitting Instruction:      | No                             |
| CE & UKCA:                |                                |
| FSC Certified Materials:  | Yes                            |
| Colour:                   | Graphite Grey Woodgrain        |
| Construction Method:      | Cam & Wood Dowel               |
| Construction Type:        | Rigid                          |
| Cabinet Finish:           | MFC Textured Woodgrain         |
| Fascia Finish:            | MFC Textured Woodgrain         |
| Cabinet Thickness (mm):   | 18                             |
| Fascia Thickness (mm):    | 18                             |
| Drawer Included:          | Yes                            |
| Drawer Type:              | 80mm High Metal S/C Inc Galler |
| No of Shelves:            | 0                              |
| Hinge Type:               | Not Applicable                 |
| Hinge Included:           | No                             |
| Adjustable Legs:          | No, Not Required               |
| Fixings Included:         | Yes                            |
| Handle Style:             | Modern                         |
| Waste Shroud:             | Yes                            |
| Handle Included:          | Yes, Supplied                  |
| Handle True               | D Chann                        |