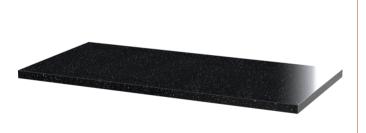

Sales Code: LCM800 Description: Laminate Worktop 805X390x22mm

| Product Dimensions         |                                        |  |
|----------------------------|----------------------------------------|--|
| Height (mm):               | 22                                     |  |
| Width (mm):                | 805                                    |  |
| Depth (mm):                | 390                                    |  |
| Nett Weight (kg):          | 2.75                                   |  |
| Packaging Dimensions       |                                        |  |
| Height (mm):               | 25                                     |  |
| Width (mm):                | 810                                    |  |
| Depth (mm):                | 455                                    |  |
| Gross Weight (kg):         | 2.75                                   |  |
| Packaging Data             |                                        |  |
| Box Colour:                | Brown Cardboard Box                    |  |
| Box Qty:                   | 1                                      |  |
| Label Size:                | 100 x 50                               |  |
| Label Colour:              | White Label                            |  |
| Label Qty:                 | 1                                      |  |
| Outer Box Dimensions (If A | Applicable)                            |  |
| Height (mm):               | FF ··································· |  |
| Width (mm):                |                                        |  |
| Depth (mm):                |                                        |  |
| Gross Weight (kg):         |                                        |  |
| Barcode:                   | 5056462624457                          |  |
| Product Details            |                                        |  |
| Country of Origin:         | United Kingdom                         |  |
| Fitting Instruction:       | No                                     |  |
| CE & UKCA:                 | N/A                                    |  |
| FSC Certified Materials:   | Yes                                    |  |
| Colour:                    | Matt Carrera Marble                    |  |
| Construction Method:       | Not Applicable                         |  |
| Construction Type:         | Not Applicable                         |  |
| Cabinet Finish:            | Not Applicable                         |  |
| Fascia Finish:             | MFC Laminated                          |  |
| Cabinet Thickness (mm):    |                                        |  |
| Fascia Thickness (mm):     | 22                                     |  |
| Drawer Included:           | No                                     |  |
| Drawer Type:               | Not Applicable                         |  |
| No of Shelves:             | 0                                      |  |
| Hinge Type:                | Not Applicable                         |  |
| Hinge Included:            | No                                     |  |
| Adjustable Legs:           | No, Not Required                       |  |
| Fixings Included:          | No                                     |  |
| Handle Style:              | Not Applicable                         |  |
| Waste Shroud:              | Not Applicable                         |  |
| Handle Included:           | No                                     |  |
| Handle Type:               |                                        |  |