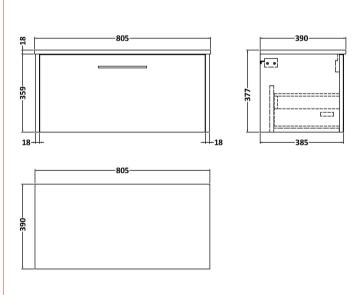

## **Packaging Details**

Barcode: 5056462672595

Sales Code: NPF2225 Description: 800 W/H 1-Drawer Unit (385 Deep)

Handle Type:

| <b>Product Dimensions</b> |                                |
|---------------------------|--------------------------------|
| Height (mm):              | 359                            |
| Width (mm):               | 800                            |
| Depth (mm):               | 385                            |
| Nett Weight (kg):         | 17.5                           |
| Packaging Dimensions      |                                |
| Height (mm):              | 380                            |
| Width (mm):               | 820                            |
| Depth (mm):               | 405                            |
| Gross Weight (kg):        | 18                             |
| Packaging Data            |                                |
| Box Colour:               | Brown Cardboard Box            |
| Box Oty:                  | 1                              |
| Label Size:               | 50 x 100                       |
| Label Colour:             | White Label                    |
| Label Qty:                | 2                              |
| Outer Box Dimensions (If  | Applicable)                    |
| Height (mm):              |                                |
| Width (mm):               |                                |
| Depth (mm):               |                                |
| Gross Weight (kg):        |                                |
| Barcode:                  | 5056462657196                  |
| Product Details           |                                |
| Country of Origin:        | United Kingdom                 |
| Fitting Instruction:      | No                             |
| CE & UKCA:                |                                |
| FSC Certified Materials:  | Yes                            |
| Colour:                   | Graphite Grey Woodgrain        |
| Construction Method:      | Cam & Wood Dowel               |
| Construction Type:        | Rigid                          |
| Cabinet Finish:           | MFC Textured Woodgrain         |
| Fascia Finish:            | MFC Textured Woodgrain         |
| Cabinet Thickness (mm):   | 18                             |
| Fascia Thickness (mm):    | 18                             |
| Drawer Included:          | Yes                            |
| Drawer Type:              | 80mm High Metal S/C Inc Galler |
| No of Shelves:            | 0                              |
| Hinge Type:               | Not Applicable                 |
| Hinge Included:           | No                             |
| Adjustable Legs:          | No, Not Required               |
| Fixings Included:         | Yes                            |
| Handle Style:             | Modern                         |
| Waste Shroud:             | Yes                            |
| Handle Included:          | Yes, Supplied                  |
| Handle True               | D Chann                        |