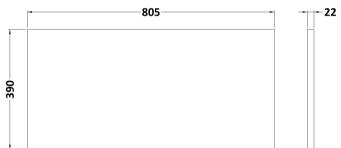

Sales Code: LCM800 Description: Laminate Worktop 805X390x22mm

| Product Dimensions         |                                        |  |
|----------------------------|----------------------------------------|--|
| Height (mm):               | 22                                     |  |
| Width (mm):                | 805                                    |  |
| Depth (mm):                | 390                                    |  |
| Nett Weight (kg):          | 2.75                                   |  |
| Packaging Dimensions       |                                        |  |
| Height (mm):               | 25                                     |  |
| Width (mm):                | 810                                    |  |
| Depth (mm):                | 455                                    |  |
| Gross Weight (kg):         | 2.75                                   |  |
| Packaging Data             |                                        |  |
| Box Colour:                | Brown Cardboard Box                    |  |
| Box Qty:                   | 1                                      |  |
| Label Size:                | 100 x 50                               |  |
| Label Colour:              | White Label                            |  |
| Label Qty:                 | 1                                      |  |
| Outer Box Dimensions (If A | Applicable)                            |  |
| Height (mm):               | FF ··································· |  |
| Width (mm):                |                                        |  |
| Depth (mm):                |                                        |  |
| Gross Weight (kg):         |                                        |  |
| Barcode:                   | 5056462624457                          |  |
| Product Details            |                                        |  |
| Country of Origin:         | United Kingdom                         |  |
| Fitting Instruction:       | No                                     |  |
| CE & UKCA:                 | N/A                                    |  |
| FSC Certified Materials:   | Yes                                    |  |
| Colour:                    | Matt Carrera Marble                    |  |
| Construction Method:       | Not Applicable                         |  |
| Construction Type:         | Not Applicable                         |  |
| Cabinet Finish:            | Not Applicable                         |  |
| Fascia Finish:             | MFC Laminated                          |  |
| Cabinet Thickness (mm):    |                                        |  |
| Fascia Thickness (mm):     | 22                                     |  |
| Drawer Included:           | No                                     |  |
| Drawer Type:               | Not Applicable                         |  |
| No of Shelves:             | 0                                      |  |
| Hinge Type:                | Not Applicable                         |  |
| Hinge Included:            | No                                     |  |
| Adjustable Legs:           | No, Not Required                       |  |
| Fixings Included:          | No                                     |  |
| Handle Style:              | Not Applicable                         |  |
| Waste Shroud:              | Not Applicable                         |  |
| Handle Included:           | No                                     |  |
| Handle Type:               |                                        |  |