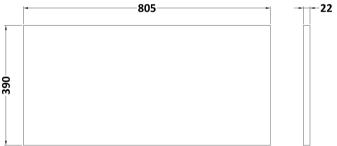

Sales Code: LBG800 Description: Laminate Worktop 805X390x22mm

| Product Dimensions       |                     |  |
|--------------------------|---------------------|--|
| Height (mm):             | 22                  |  |
| Width (mm):              | 805                 |  |
| Depth (mm):              | 390                 |  |
| Nett Weight (kg):        | 2.75                |  |
| Packaging Dimensions     |                     |  |
| Height (mm):             | 25                  |  |
| Width (mm):              | 810                 |  |
| Depth (mm):              | 455                 |  |
| Gross Weight (kg):       | 2.75                |  |
| Packaging Data           |                     |  |
| Box Colour:              | Brown Cardboard Box |  |
| Box Qty:                 | 1                   |  |
| Label Size:              | 100 x 50            |  |
| Label Colour:            | White Label         |  |
| Label Qty:               | 1                   |  |
| Outer Box Dimensions (If | Applicable)         |  |
| Height (mm):             |                     |  |
| Width (mm):              |                     |  |
| Depth (mm):              |                     |  |
| Gross Weight (kg):       |                     |  |
| Barcode:                 | 5056211874133       |  |
| Product Details          |                     |  |
| Country of Origin:       | United Kingdom      |  |
| Fitting Instruction:     | No                  |  |
| CE & UKCA:               | N/A                 |  |
| FSC Certified Materials: | Yes                 |  |
| Colour:                  | Bellato Grey        |  |
| Construction Method:     | Not Applicable      |  |
| Construction Type:       | Not Applicable      |  |
| Cabinet Finish:          | Not Applicable      |  |
| Fascia Finish:           | MFC Laminated       |  |
| Cabinet Thickness (mm):  |                     |  |
| Fascia Thickness (mm):   | 22                  |  |
| Drawer Included:         | No                  |  |
| Drawer Type:             | Not Applicable      |  |
| No of Shelves:           | 0                   |  |
| Hinge Type:              | Not Applicable      |  |
| Hinge Included:          | No                  |  |
| Adjustable Legs:         | No, Not Required    |  |
| Fixings Included:        | No                  |  |
| Handle Style:            | Not Applicable      |  |
| Waste Shroud:            | Not Applicable      |  |
| Handle Included:         | No                  |  |
| Handle Type:             | Not Applicable      |  |

Sales Code: LCM800 Description: Laminate Worktop 805X390x22mm

| Product Dimensions         |                                        |  |
|----------------------------|----------------------------------------|--|
| Height (mm):               | 22                                     |  |
| Width (mm):                | 805                                    |  |
| Depth (mm):                | 390                                    |  |
| Nett Weight (kg):          | 2.75                                   |  |
| Packaging Dimensions       |                                        |  |
| Height (mm):               | 25                                     |  |
| Width (mm):                | 810                                    |  |
| Depth (mm):                | 455                                    |  |
| Gross Weight (kg):         | 2.75                                   |  |
| Packaging Data             |                                        |  |
| Box Colour:                | Brown Cardboard Box                    |  |
| Box Qty:                   | 1                                      |  |
| Label Size:                | 100 x 50                               |  |
| Label Colour:              | White Label                            |  |
| Label Qty:                 | 1                                      |  |
| Outer Box Dimensions (If A | Applicable)                            |  |
| Height (mm):               | FF ··································· |  |
| Width (mm):                |                                        |  |
| Depth (mm):                |                                        |  |
| Gross Weight (kg):         |                                        |  |
| Barcode:                   | 5056462624457                          |  |
| Product Details            |                                        |  |
| Country of Origin:         | United Kingdom                         |  |
| Fitting Instruction:       | No                                     |  |
| CE & UKCA:                 | N/A                                    |  |
| FSC Certified Materials:   | Yes                                    |  |
| Colour:                    | Matt Carrera Marble                    |  |
| Construction Method:       | Not Applicable                         |  |
| Construction Type:         | Not Applicable                         |  |
| Cabinet Finish:            | Not Applicable                         |  |
| Fascia Finish:             | MFC Laminated                          |  |
| Cabinet Thickness (mm):    |                                        |  |
| Fascia Thickness (mm):     | 22                                     |  |
| Drawer Included:           | No                                     |  |
| Drawer Type:               | Not Applicable                         |  |
| No of Shelves:             | 0                                      |  |
| Hinge Type:                | Not Applicable                         |  |
| Hinge Included:            | No                                     |  |
| Adjustable Legs:           | No, Not Required                       |  |
| Fixings Included:          | No                                     |  |
| Handle Style:              | Not Applicable                         |  |
| Waste Shroud:              | Not Applicable                         |  |
| Handle Included:           | No                                     |  |
| Handle Type:               |                                        |  |