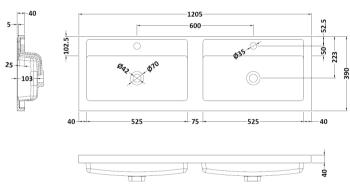

Inner Bowl Depth (mm): 103 mm

Sales Code: PMB424 Description: Double Polymarble Basin 1205 X 390

| <b>Product Dime</b>                                                             |                                                     |                                |  |
|---------------------------------------------------------------------------------|-----------------------------------------------------|--------------------------------|--|
| Height (mm):                                                                    | 390                                                 |                                |  |
| Width (mm):                                                                     | 1205                                                |                                |  |
| Depth (mm):                                                                     | 157                                                 |                                |  |
| Nett Weight (kg)                                                                |                                                     |                                |  |
| Packaging Dir                                                                   | nensions                                            |                                |  |
| Height (mm):                                                                    | 100                                                 |                                |  |
| Width (mm):                                                                     | 1205                                                |                                |  |
| Depth (mm):                                                                     | 400                                                 |                                |  |
| Gross Weight (kg                                                                | g): 18.12                                           |                                |  |
| <b>Packaging Dat</b>                                                            | ta                                                  |                                |  |
| Box Colour:                                                                     | Brown (                                             | Cardboard Box - Printed        |  |
| Box Qty:                                                                        | 1                                                   |                                |  |
| Label Size:                                                                     | 100 X                                               | 50                             |  |
| Label Colour:                                                                   | White L                                             | abel                           |  |
| Label Qty:                                                                      | 2                                                   |                                |  |
| <b>Outer Box Dir</b>                                                            | nensions (If Applicable)                            |                                |  |
| Height (mm):                                                                    |                                                     |                                |  |
| Width (mm):                                                                     |                                                     |                                |  |
| Depth (mm):                                                                     |                                                     |                                |  |
| Gross Weight (kg                                                                | g):                                                 |                                |  |
| Barcode:                                                                        | 5056211                                             | 1815136                        |  |
| <b>Product Detai</b>                                                            | ls                                                  |                                |  |
| Country of Origin                                                               | n: China                                            |                                |  |
| Fitting Instruction                                                             | n: No                                               |                                |  |
| Certification: CE                                                               | E & UKCA: No WRAS:                                  | N/A WRAS No: N/A               |  |
| Product Material:                                                               | Polyma                                              | rble                           |  |
| Fixing Supplied:                                                                | No                                                  |                                |  |
|                                                                                 |                                                     |                                |  |
| Pans/Bidets:                                                                    | Trap Style: Not Applicable                          | Includes Seat: Not Applicable  |  |
| Seats:                                                                          | Seat Type: Not Applicable                           | Material: Not Applicable       |  |
| - Scatts.                                                                       | Function: Not Applicable Hinge Type: Not Applicable |                                |  |
|                                                                                 | Hinge Material: Not Applica                         |                                |  |
|                                                                                 | Timge material. Not Applied                         |                                |  |
| Cisterns:                                                                       | Operating Type: Not Applic                          | cable Fittings: Not Applicable |  |
| Cisterns: Operating Type: Not Applicable Fittings: N Lever Type: Not Applicable |                                                     |                                |  |
|                                                                                 | Level Type. Not Applicable                          | <del>-</del>                   |  |
| Basins:                                                                         | Tap Hole: Two Tapholes                              | Chain Stay Hole: No            |  |
|                                                                                 | Template: Not Required                              | Waste Type Req: Slotted        |  |
|                                                                                 | Overflow Inc: Yes                                   | Overflow Cover: Yes            |  |
|                                                                                 | Inner Bowl Depth (mm): 10                           |                                |  |
|                                                                                 | miler Bowr Depuir (milli). 10                       | 5 111111                       |  |