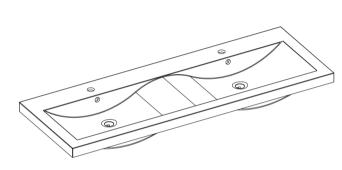

D-Shape

Sales Code: CBM424 Description: Double Ceramic Basin 1208X392

| Product Dime                   | nsions                                                  |                    |                               |  |  |
|--------------------------------|---------------------------------------------------------|--------------------|-------------------------------|--|--|
| Height (mm):                   |                                                         | 390                |                               |  |  |
| Width (mm):                    |                                                         | 1205               |                               |  |  |
| Depth (mm):                    |                                                         | 175                |                               |  |  |
| Nett Weight (kg)               |                                                         | 27                 |                               |  |  |
| Packaging Dir                  |                                                         |                    |                               |  |  |
| Height (mm):                   |                                                         | 205                |                               |  |  |
| Width (mm):                    |                                                         |                    | 1270                          |  |  |
| Depth (mm): Gross Weight (kg): |                                                         | 510                |                               |  |  |
|                                |                                                         | 27                 |                               |  |  |
| Packaging Dat                  |                                                         |                    |                               |  |  |
| Box Colour:                    |                                                         | Brown (            | Cardboard Box - Printed       |  |  |
| Box Qty:                       |                                                         | 1                  |                               |  |  |
| Label Size:                    |                                                         | 100 X              | 50                            |  |  |
| Label Colour:                  | White Labe                                              |                    | abel                          |  |  |
| Label Qty: 2                   |                                                         |                    | 2                             |  |  |
| Outer Box Dir                  | nensions (                                              | If Applicable)     |                               |  |  |
| Height (mm):                   |                                                         |                    |                               |  |  |
| Width (mm):                    |                                                         |                    |                               |  |  |
| Depth (mm):                    |                                                         |                    |                               |  |  |
| Gross Weight (kg               | g):                                                     |                    |                               |  |  |
| Barcode:                       |                                                         | 5056211            | 1875826                       |  |  |
| Product Detai                  | ls                                                      |                    |                               |  |  |
| Country of Origin              | 1:                                                      | China              |                               |  |  |
| Fitting Instruction            | n:                                                      | No                 |                               |  |  |
| Certification: CE              | & UKCA:                                                 | No WRAS:           | N/A WRAS No: N/A              |  |  |
| Product Material:              |                                                         | Vitreous           | China                         |  |  |
| Fixing Supplied:               |                                                         | No                 |                               |  |  |
|                                |                                                         |                    |                               |  |  |
| Pans/Bidets:                   | Trap Style:                                             | Not Applicable     | Includes Seat: Not Applicable |  |  |
| Seats:                         | Seat Type:                                              | Not Applicable     | Material: Not Applicable      |  |  |
|                                | Function:                                               | Not Applicable     | Hinge Type: Not Applicable    |  |  |
|                                | Hinge Mate                                              | erial: Not Applica | able                          |  |  |
|                                |                                                         |                    |                               |  |  |
| Cisterns:                      | Operating Type: Not Applicable Fittings: Not Applicable |                    |                               |  |  |
|                                | Lever Type                                              | : Not Applicable   | 2                             |  |  |
|                                |                                                         |                    |                               |  |  |
| Basins:                        |                                                         | Two Tapholes       | Chain Stay Hole: No           |  |  |
|                                |                                                         | Not Required       | Waste Type Req: Slotted       |  |  |
|                                | Overflow In                                             | nc: Yes            | Overflow Cover: Yes           |  |  |

Inner Bowl Depth (mm): 103 mm

Sales Code: PMB424 Description: Double Polymarble Basin 1205 X 390

| <b>Product Dime</b>                                                             |                                                     |                                |  |
|---------------------------------------------------------------------------------|-----------------------------------------------------|--------------------------------|--|
| Height (mm):                                                                    | 390                                                 |                                |  |
| Width (mm):                                                                     | 1205                                                |                                |  |
| Depth (mm):                                                                     | 157                                                 |                                |  |
| Nett Weight (kg)                                                                |                                                     |                                |  |
| Packaging Dir                                                                   | nensions                                            |                                |  |
| Height (mm):                                                                    | 100                                                 |                                |  |
| Width (mm):                                                                     | 1205                                                |                                |  |
| Depth (mm):                                                                     | 400                                                 |                                |  |
| Gross Weight (kg                                                                | g): 18.12                                           |                                |  |
| <b>Packaging Dat</b>                                                            | ta                                                  |                                |  |
| Box Colour:                                                                     | Brown (                                             | Cardboard Box - Printed        |  |
| Box Qty:                                                                        | 1                                                   |                                |  |
| Label Size:                                                                     | 100 X                                               | 50                             |  |
| Label Colour:                                                                   | White L                                             | abel                           |  |
| Label Qty:                                                                      | 2                                                   |                                |  |
| <b>Outer Box Dir</b>                                                            | nensions (If Applicable)                            |                                |  |
| Height (mm):                                                                    |                                                     |                                |  |
| Width (mm):                                                                     |                                                     |                                |  |
| Depth (mm):                                                                     |                                                     |                                |  |
| Gross Weight (kg                                                                | g):                                                 |                                |  |
| Barcode:                                                                        | 5056211                                             | 1815136                        |  |
| <b>Product Detai</b>                                                            | ls                                                  |                                |  |
| Country of Origin                                                               | n: China                                            |                                |  |
| Fitting Instruction                                                             | n: No                                               |                                |  |
| Certification: CE                                                               | E & UKCA: No WRAS:                                  | N/A WRAS No: N/A               |  |
| Product Material:                                                               | Polyma                                              | rble                           |  |
| Fixing Supplied:                                                                | No                                                  |                                |  |
|                                                                                 |                                                     |                                |  |
| Pans/Bidets:                                                                    | Trap Style: Not Applicable                          | Includes Seat: Not Applicable  |  |
| Seats:                                                                          | Seat Type: Not Applicable                           | Material: Not Applicable       |  |
| - Scatts.                                                                       | Function: Not Applicable Hinge Type: Not Applicable |                                |  |
|                                                                                 | Hinge Material: Not Applica                         |                                |  |
|                                                                                 | Timge material. Not Applied                         |                                |  |
| Cisterns:                                                                       | Operating Type: Not Applic                          | cable Fittings: Not Applicable |  |
| Cisterns: Operating Type: Not Applicable Fittings: N Lever Type: Not Applicable |                                                     |                                |  |
|                                                                                 | Level Type. Not Applicable                          | <del>-</del>                   |  |
| Basins:                                                                         | Tap Hole: Two Tapholes                              | Chain Stay Hole: No            |  |
|                                                                                 | Template: Not Required                              | Waste Type Req: Slotted        |  |
|                                                                                 | Overflow Inc: Yes                                   | Overflow Cover: Yes            |  |
|                                                                                 | Inner Bowl Depth (mm): 10                           |                                |  |
|                                                                                 | miler Bowr Depuir (milli). 10                       | 5 111111                       |  |