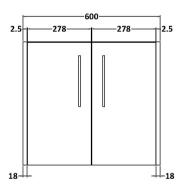

## **Packaging Details**

Barcode: 5056462673226

Sales Code: NPF2223 Description: 600 W/H 2-Door Unit (385 Deep)

Handle Type:

| <b>Product Dimensions</b> |                              |  |  |
|---------------------------|------------------------------|--|--|
| Height (mm):              | 539                          |  |  |
| Width (mm):               | 600                          |  |  |
| Depth (mm):               | 385                          |  |  |
| Nett Weight (kg):         | 14.2                         |  |  |
| Packaging Dimensions      |                              |  |  |
| Height (mm):              | 560                          |  |  |
| Width (mm):               | 620                          |  |  |
| Depth (mm):               | 405                          |  |  |
| Gross Weight (kg):        | 14.7                         |  |  |
| Packaging Data            |                              |  |  |
| Box Colour:               | Brown Cardboard Box          |  |  |
| Box Oty:                  | 1                            |  |  |
| Label Size:               | 50 x 100                     |  |  |
| Label Colour:             | White Label                  |  |  |
| Label Qty:                | 2                            |  |  |
| Outer Box Dimensions (If  | Applicable)                  |  |  |
| Height (mm):              |                              |  |  |
| Width (mm):               |                              |  |  |
| Depth (mm):               |                              |  |  |
| Gross Weight (kg):        |                              |  |  |
| Barcode:                  | 5056462657097                |  |  |
| Product Details           |                              |  |  |
| Country of Origin:        | United Kingdom               |  |  |
| Fitting Instruction:      | No                           |  |  |
| CE & UKCA:                |                              |  |  |
| FSC Certified Materials:  | Yes                          |  |  |
| Colour:                   | Graphite Grey Woodgrain      |  |  |
| Construction Method:      | Cam & Wood Dowel             |  |  |
| Construction Type:        | Rigid                        |  |  |
| Cabinet Finish:           | MFC Textured Woodgrain       |  |  |
| Fascia Finish:            | MFC Textured Woodgrain       |  |  |
| Cabinet Thickness (mm):   | 18                           |  |  |
| Fascia Thickness (mm):    | 18                           |  |  |
| Drawer Included:          | No                           |  |  |
| Drawer Type:              | Not Applicable               |  |  |
| No of Shelves:            | 0                            |  |  |
| Hinge Type:               | 95 Degree Clip-On Soft Close |  |  |
| Hinge Included:           | Yes, Supplied                |  |  |
| Adjustable Legs:          | No, Not Required             |  |  |
| Fixings Included:         | Yes                          |  |  |
| Handle Style:             | Modern                       |  |  |
| Waste Shroud:             | No                           |  |  |
| Handle Included:          | Yes, Supplied                |  |  |
| Handla Tymai              | D Chana                      |  |  |