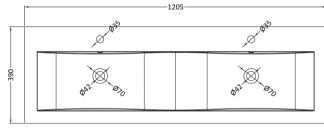

D-Shape

Sales Code: CBM424 Description: Double Ceramic Basin 1208X392

| Product Dime                   | nsions                                                  |                    |                               |  |  |
|--------------------------------|---------------------------------------------------------|--------------------|-------------------------------|--|--|
| Height (mm):                   |                                                         | 390                |                               |  |  |
| Width (mm):                    |                                                         | 1205               |                               |  |  |
| Depth (mm):                    |                                                         | 175                |                               |  |  |
| Nett Weight (kg)               |                                                         | 27                 |                               |  |  |
| Packaging Dir                  |                                                         |                    |                               |  |  |
| Height (mm):                   |                                                         | 205                |                               |  |  |
| Width (mm):                    |                                                         |                    | 1270                          |  |  |
| Depth (mm): Gross Weight (kg): |                                                         | 510                |                               |  |  |
|                                |                                                         | 27                 |                               |  |  |
| Packaging Dat                  |                                                         |                    |                               |  |  |
| Box Colour:                    |                                                         | Brown (            | Cardboard Box - Printed       |  |  |
| Box Qty:                       |                                                         | 1                  |                               |  |  |
| Label Size:                    |                                                         | 100 X              | 50                            |  |  |
| Label Colour:                  | White Labe                                              |                    | abel                          |  |  |
| Label Qty: 2                   |                                                         |                    | 2                             |  |  |
| Outer Box Dir                  | nensions (                                              | If Applicable)     |                               |  |  |
| Height (mm):                   |                                                         |                    |                               |  |  |
| Width (mm):                    |                                                         |                    |                               |  |  |
| Depth (mm):                    |                                                         |                    |                               |  |  |
| Gross Weight (kg               | g):                                                     |                    |                               |  |  |
| Barcode:                       |                                                         | 5056211            | 1875826                       |  |  |
| Product Detai                  | ls                                                      |                    |                               |  |  |
| Country of Origin              | 1:                                                      | China              |                               |  |  |
| Fitting Instruction            | n:                                                      | No                 |                               |  |  |
| Certification: CE              | & UKCA:                                                 | No WRAS:           | N/A WRAS No: N/A              |  |  |
| Product Material:              |                                                         | Vitreous           | China                         |  |  |
| Fixing Supplied:               |                                                         | No                 |                               |  |  |
|                                |                                                         |                    |                               |  |  |
| Pans/Bidets:                   | Trap Style:                                             | Not Applicable     | Includes Seat: Not Applicable |  |  |
| Seats:                         | Seat Type:                                              | Not Applicable     | Material: Not Applicable      |  |  |
|                                | Function:                                               | Not Applicable     | Hinge Type: Not Applicable    |  |  |
|                                | Hinge Mate                                              | erial: Not Applica | able                          |  |  |
|                                |                                                         |                    |                               |  |  |
| Cisterns:                      | Operating Type: Not Applicable Fittings: Not Applicable |                    |                               |  |  |
|                                | Lever Type                                              | : Not Applicable   | 2                             |  |  |
|                                |                                                         |                    |                               |  |  |
| Basins:                        |                                                         | Two Tapholes       | Chain Stay Hole: No           |  |  |
|                                |                                                         | Not Required       | Waste Type Req: Slotted       |  |  |
|                                | Overflow In                                             | nc: Yes            | Overflow Cover: Yes           |  |  |

Inner Bowl Depth (mm): 103 mm

Sales Code: PMB424 Description: Double Polymarble Basin 1205 X 390

| <b>Product Dime</b>                                                             |                                                     |                                |  |
|---------------------------------------------------------------------------------|-----------------------------------------------------|--------------------------------|--|
| Height (mm):                                                                    | 390                                                 |                                |  |
| Width (mm):                                                                     | 1205                                                |                                |  |
| Depth (mm):                                                                     | 157                                                 |                                |  |
| Nett Weight (kg)                                                                |                                                     |                                |  |
| Packaging Dir                                                                   | nensions                                            |                                |  |
| Height (mm):                                                                    | 100                                                 |                                |  |
| Width (mm):                                                                     | 1205                                                |                                |  |
| Depth (mm):                                                                     | 400                                                 |                                |  |
| Gross Weight (kg                                                                | g): 18.12                                           |                                |  |
| <b>Packaging Dat</b>                                                            | ta                                                  |                                |  |
| Box Colour:                                                                     | Brown (                                             | Cardboard Box - Printed        |  |
| Box Qty:                                                                        | 1                                                   |                                |  |
| Label Size:                                                                     | 100 X                                               | 50                             |  |
| Label Colour:                                                                   | White L                                             | abel                           |  |
| Label Qty:                                                                      | 2                                                   |                                |  |
| <b>Outer Box Dir</b>                                                            | nensions (If Applicable)                            |                                |  |
| Height (mm):                                                                    |                                                     |                                |  |
| Width (mm):                                                                     |                                                     |                                |  |
| Depth (mm):                                                                     |                                                     |                                |  |
| Gross Weight (kg                                                                | g):                                                 |                                |  |
| Barcode:                                                                        | 5056211                                             | 1815136                        |  |
| <b>Product Detai</b>                                                            | ls                                                  |                                |  |
| Country of Origin                                                               | n: China                                            |                                |  |
| Fitting Instruction                                                             | n: No                                               |                                |  |
| Certification: CE                                                               | E & UKCA: No WRAS:                                  | N/A WRAS No: N/A               |  |
| Product Material:                                                               | Polyma                                              | rble                           |  |
| Fixing Supplied:                                                                | No                                                  |                                |  |
|                                                                                 |                                                     |                                |  |
| Pans/Bidets:                                                                    | Trap Style: Not Applicable                          | Includes Seat: Not Applicable  |  |
| Seats:                                                                          | Seat Type: Not Applicable                           | Material: Not Applicable       |  |
| - Scatts.                                                                       | Function: Not Applicable Hinge Type: Not Applicable |                                |  |
|                                                                                 | Hinge Material: Not Applica                         |                                |  |
|                                                                                 | Timge material. Not Applied                         |                                |  |
| Cisterns:                                                                       | Operating Type: Not Applic                          | cable Fittings: Not Applicable |  |
| Cisterns: Operating Type: Not Applicable Fittings: N Lever Type: Not Applicable |                                                     |                                |  |
|                                                                                 | Level Type. Not Applicable                          | <del>-</del>                   |  |
| Basins:                                                                         | Tap Hole: Two Tapholes                              | Chain Stay Hole: No            |  |
|                                                                                 | Template: Not Required                              | Waste Type Req: Slotted        |  |
|                                                                                 | Overflow Inc: Yes                                   | Overflow Cover: Yes            |  |
|                                                                                 | Inner Bowl Depth (mm): 10                           |                                |  |
|                                                                                 | miler Bowr Depuir (milli). 10                       | 5 111111                       |  |