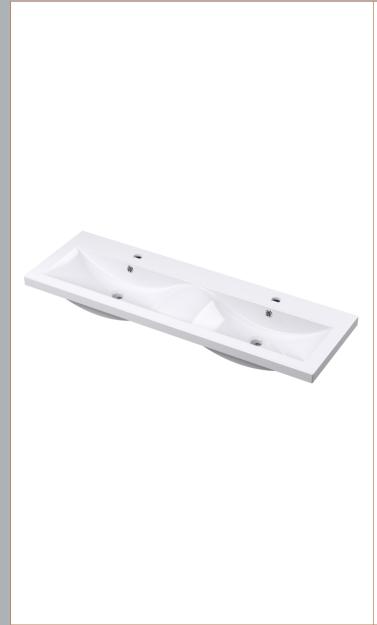

Inner Bowl Depth (mm): 103 mm

Sales Code: PMB424 Description: Double Polymarble Basin 1205 X 390

| <b>Product Dime</b>                                                             |                                                     |                                |  |
|---------------------------------------------------------------------------------|-----------------------------------------------------|--------------------------------|--|
| Height (mm):                                                                    | 390                                                 |                                |  |
| Width (mm):                                                                     | 1205                                                |                                |  |
| Depth (mm):                                                                     | 157                                                 |                                |  |
| Nett Weight (kg)                                                                |                                                     |                                |  |
| Packaging Dir                                                                   | nensions                                            |                                |  |
| Height (mm):                                                                    | 100                                                 |                                |  |
| Width (mm):                                                                     | 1205                                                |                                |  |
| Depth (mm):                                                                     | 400                                                 |                                |  |
| Gross Weight (kg                                                                | g): 18.12                                           |                                |  |
| <b>Packaging Dat</b>                                                            | ta                                                  |                                |  |
| Box Colour:                                                                     | Brown (                                             | Cardboard Box - Printed        |  |
| Box Qty:                                                                        | 1                                                   |                                |  |
| Label Size:                                                                     | 100 X                                               | 50                             |  |
| Label Colour:                                                                   | White L                                             | abel                           |  |
| Label Qty:                                                                      | 2                                                   |                                |  |
| <b>Outer Box Dir</b>                                                            | nensions (If Applicable)                            |                                |  |
| Height (mm):                                                                    |                                                     |                                |  |
| Width (mm):                                                                     |                                                     |                                |  |
| Depth (mm):                                                                     |                                                     |                                |  |
| Gross Weight (kg                                                                | g):                                                 |                                |  |
| Barcode:                                                                        | 5056211                                             | 1815136                        |  |
| <b>Product Detai</b>                                                            | ls                                                  |                                |  |
| Country of Origin                                                               | n: China                                            |                                |  |
| Fitting Instruction                                                             | n: No                                               |                                |  |
| Certification: CE                                                               | E & UKCA: No WRAS:                                  | N/A WRAS No: N/A               |  |
| Product Material:                                                               | Polyma                                              | rble                           |  |
| Fixing Supplied:                                                                | No                                                  |                                |  |
|                                                                                 |                                                     |                                |  |
| Pans/Bidets:                                                                    | Trap Style: Not Applicable                          | Includes Seat: Not Applicable  |  |
| Seats:                                                                          | Seat Type: Not Applicable                           | Material: Not Applicable       |  |
| - Scatts.                                                                       | Function: Not Applicable Hinge Type: Not Applicable |                                |  |
|                                                                                 | Hinge Material: Not Applica                         |                                |  |
|                                                                                 | Timge material. Not Applied                         |                                |  |
| Cisterns:                                                                       | Operating Type: Not Applic                          | cable Fittings: Not Applicable |  |
| Cisterns: Operating Type: Not Applicable Fittings: N Lever Type: Not Applicable |                                                     |                                |  |
|                                                                                 | Level Type. Not Applicable                          | <del>-</del>                   |  |
| Basins:                                                                         | Tap Hole: Two Tapholes                              | Chain Stay Hole: No            |  |
|                                                                                 | Template: Not Required                              | Waste Type Req: Slotted        |  |
|                                                                                 | Overflow Inc: Yes                                   | Overflow Cover: Yes            |  |
|                                                                                 | Inner Bowl Depth (mm): 10                           |                                |  |
|                                                                                 | miler Bowr Depuir (milli). 10                       | 5 111111                       |  |