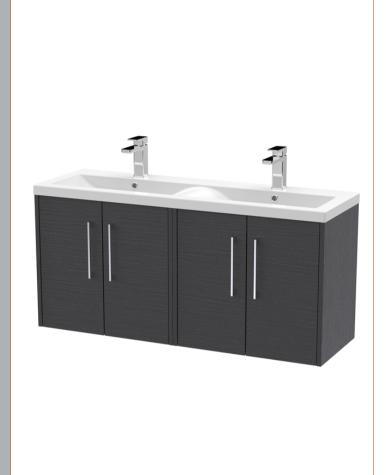

## ROXOR

Sales Code: JNU2223F Description: 1200 Wh 4-Door Vanity & Double Basin