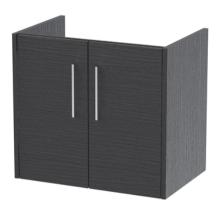

## **Packaging Details**

Barcode: 5056462673226

Sales Code: NPF2223 Description: 600 W/H 2-Door Unit (385 Deep)

Handle Type:

| <b>Product Dimensions</b> |                              |  |  |
|---------------------------|------------------------------|--|--|
| Height (mm):              | 539                          |  |  |
| Width (mm):               | 600                          |  |  |
| Depth (mm):               | 385                          |  |  |
| Nett Weight (kg):         | 14.2                         |  |  |
| Packaging Dimensions      |                              |  |  |
| Height (mm):              | 560                          |  |  |
| Width (mm):               | 620                          |  |  |
| Depth (mm):               | 405                          |  |  |
| Gross Weight (kg):        | 14.7                         |  |  |
| Packaging Data            |                              |  |  |
| Box Colour:               | Brown Cardboard Box          |  |  |
| Box Oty:                  | 1                            |  |  |
| Label Size:               | 50 x 100                     |  |  |
| Label Colour:             | White Label                  |  |  |
| Label Qty:                | 2                            |  |  |
| Outer Box Dimensions (If  | Applicable)                  |  |  |
| Height (mm):              |                              |  |  |
| Width (mm):               |                              |  |  |
| Depth (mm):               |                              |  |  |
| Gross Weight (kg):        |                              |  |  |
| Barcode:                  | 5056462657097                |  |  |
| Product Details           |                              |  |  |
| Country of Origin:        | United Kingdom               |  |  |
| Fitting Instruction:      | No                           |  |  |
| CE & UKCA:                |                              |  |  |
| FSC Certified Materials:  | Yes                          |  |  |
| Colour:                   | Graphite Grey Woodgrain      |  |  |
| Construction Method:      | Cam & Wood Dowel             |  |  |
| Construction Type:        | Rigid                        |  |  |
| Cabinet Finish:           | MFC Textured Woodgrain       |  |  |
| Fascia Finish:            | MFC Textured Woodgrain       |  |  |
| Cabinet Thickness (mm):   | 18                           |  |  |
| Fascia Thickness (mm):    | 18                           |  |  |
| Drawer Included:          | No                           |  |  |
| Drawer Type:              | Not Applicable               |  |  |
| No of Shelves:            | 0                            |  |  |
| Hinge Type:               | 95 Degree Clip-On Soft Close |  |  |
| Hinge Included:           | Yes, Supplied                |  |  |
| Adjustable Legs:          | No, Not Required             |  |  |
| Fixings Included:         | Yes                          |  |  |
| Handle Style:             | Modern                       |  |  |
| Waste Shroud:             | No                           |  |  |
| Handle Included:          | Yes, Supplied                |  |  |
| Handla Tymai              | D Chana                      |  |  |