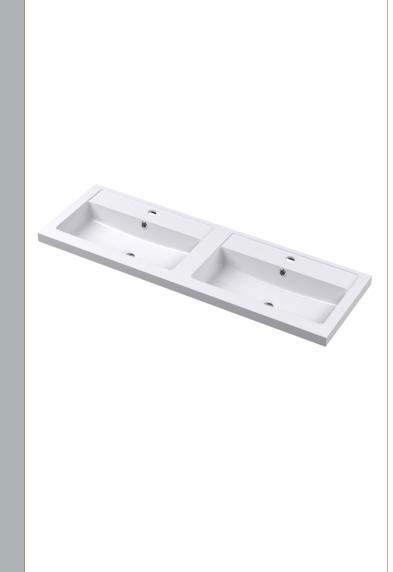

Inner Bowl Depth (mm): 103 mm

Sales Code: PMB424 Description: Double Polymarble Basin 1205 X 390

| <b>Product Dime</b>                                                             |                                                     |                                |  |
|---------------------------------------------------------------------------------|-----------------------------------------------------|--------------------------------|--|
| Height (mm):                                                                    | 390                                                 |                                |  |
| Width (mm):                                                                     | 1205                                                |                                |  |
| Depth (mm):                                                                     | 157                                                 |                                |  |
| Nett Weight (kg)                                                                |                                                     |                                |  |
| Packaging Dir                                                                   | nensions                                            |                                |  |
| Height (mm):                                                                    | 100                                                 |                                |  |
| Width (mm):                                                                     | 1205                                                |                                |  |
| Depth (mm):                                                                     | 400                                                 |                                |  |
| Gross Weight (kg                                                                | g): 18.12                                           |                                |  |
| <b>Packaging Dat</b>                                                            | ta                                                  |                                |  |
| Box Colour:                                                                     | Brown (                                             | Cardboard Box - Printed        |  |
| Box Qty:                                                                        | 1                                                   |                                |  |
| Label Size:                                                                     | 100 X                                               | 50                             |  |
| Label Colour:                                                                   | White L                                             | abel                           |  |
| Label Qty:                                                                      | 2                                                   |                                |  |
| <b>Outer Box Dir</b>                                                            | nensions (If Applicable)                            |                                |  |
| Height (mm):                                                                    |                                                     |                                |  |
| Width (mm):                                                                     |                                                     |                                |  |
| Depth (mm):                                                                     |                                                     |                                |  |
| Gross Weight (kg                                                                | g):                                                 |                                |  |
| Barcode:                                                                        | 5056211                                             | 1815136                        |  |
| <b>Product Detai</b>                                                            | ls                                                  |                                |  |
| Country of Origin                                                               | n: China                                            |                                |  |
| Fitting Instruction                                                             | n: No                                               |                                |  |
| Certification: CE                                                               | E & UKCA: No WRAS:                                  | N/A WRAS No: N/A               |  |
| Product Material:                                                               | Polyma                                              | rble                           |  |
| Fixing Supplied:                                                                | No                                                  |                                |  |
|                                                                                 |                                                     |                                |  |
| Pans/Bidets:                                                                    | Trap Style: Not Applicable                          | Includes Seat: Not Applicable  |  |
| Seats:                                                                          | Seat Type: Not Applicable                           | Material: Not Applicable       |  |
| - Scatts.                                                                       | Function: Not Applicable Hinge Type: Not Applicable |                                |  |
|                                                                                 | Hinge Material: Not Applica                         |                                |  |
|                                                                                 | Timge material. Not Applied                         |                                |  |
| Cisterns:                                                                       | Operating Type: Not Applic                          | cable Fittings: Not Applicable |  |
| Cisterns: Operating Type: Not Applicable Fittings: N Lever Type: Not Applicable |                                                     |                                |  |
|                                                                                 | Level Type. Not Applicable                          | <del>-</del>                   |  |
| Basins:                                                                         | Tap Hole: Two Tapholes                              | Chain Stay Hole: No            |  |
|                                                                                 | Template: Not Required                              | Waste Type Req: Slotted        |  |
|                                                                                 | Overflow Inc: Yes                                   | Overflow Cover: Yes            |  |
|                                                                                 | Inner Bowl Depth (mm): 10                           |                                |  |
|                                                                                 | miler Bowr Depuir (milli). 10                       | 5 111111                       |  |