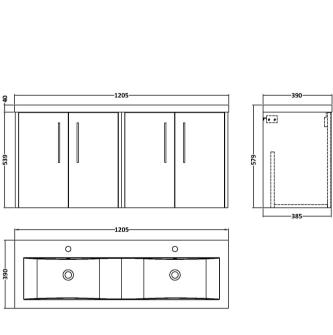

## ROXOR

Sales Code: JNU2223F Description: 1200 Wh 4-Door Vanity & Double Basin

D-Shape

Sales Code: CBM424 Description: Double Ceramic Basin 1208X392

| Product Dime                   | nsions                                                  |                    |                               |  |  |
|--------------------------------|---------------------------------------------------------|--------------------|-------------------------------|--|--|
| Height (mm):                   |                                                         | 390                |                               |  |  |
| Width (mm):                    |                                                         | 1205               |                               |  |  |
| Depth (mm):                    |                                                         | 175                |                               |  |  |
| Nett Weight (kg)               |                                                         | 27                 |                               |  |  |
| Packaging Dir                  |                                                         |                    |                               |  |  |
| Height (mm):                   |                                                         | 205                |                               |  |  |
| Width (mm):                    |                                                         |                    | 1270                          |  |  |
| Depth (mm): Gross Weight (kg): |                                                         | 510                |                               |  |  |
|                                |                                                         | 27                 |                               |  |  |
| Packaging Dat                  |                                                         |                    |                               |  |  |
| Box Colour:                    |                                                         | Brown (            | Cardboard Box - Printed       |  |  |
| Box Qty:                       |                                                         | 1                  |                               |  |  |
| Label Size:                    |                                                         | 100 X              | 50                            |  |  |
| Label Colour:                  | White Labe                                              |                    | abel                          |  |  |
| Label Qty: 2                   |                                                         |                    | 2                             |  |  |
| Outer Box Dir                  | nensions (                                              | If Applicable)     |                               |  |  |
| Height (mm):                   |                                                         |                    |                               |  |  |
| Width (mm):                    |                                                         |                    |                               |  |  |
| Depth (mm):                    |                                                         |                    |                               |  |  |
| Gross Weight (kg               | g):                                                     |                    |                               |  |  |
| Barcode:                       |                                                         | 5056211            | 1875826                       |  |  |
| Product Detai                  | ls                                                      |                    |                               |  |  |
| Country of Origin              | 1:                                                      | China              |                               |  |  |
| Fitting Instruction            | n:                                                      | No                 |                               |  |  |
| Certification: CE              | & UKCA:                                                 | No WRAS:           | N/A WRAS No: N/A              |  |  |
| Product Material:              |                                                         | Vitreous           | China                         |  |  |
| Fixing Supplied:               |                                                         | No                 |                               |  |  |
|                                |                                                         |                    |                               |  |  |
| Pans/Bidets:                   | Trap Style:                                             | Not Applicable     | Includes Seat: Not Applicable |  |  |
| Seats:                         | Seat Type:                                              | Not Applicable     | Material: Not Applicable      |  |  |
|                                | Function:                                               | Not Applicable     | Hinge Type: Not Applicable    |  |  |
|                                | Hinge Mate                                              | erial: Not Applica | able                          |  |  |
|                                |                                                         |                    |                               |  |  |
| Cisterns:                      | Operating Type: Not Applicable Fittings: Not Applicable |                    |                               |  |  |
|                                | Lever Type                                              | : Not Applicable   | 2                             |  |  |
|                                |                                                         |                    |                               |  |  |
| Basins:                        |                                                         | Two Tapholes       | Chain Stay Hole: No           |  |  |
|                                |                                                         | Not Required       | Waste Type Req: Slotted       |  |  |
|                                | Overflow In                                             | nc: Yes            | Overflow Cover: Yes           |  |  |

Inner Bowl Depth (mm): 103 mm

Sales Code: PMB424 Description: Double Polymarble Basin 1205 X 390

| <b>Product Dime</b>                                                             |                                                     |                                |  |
|---------------------------------------------------------------------------------|-----------------------------------------------------|--------------------------------|--|
| Height (mm):                                                                    | 390                                                 |                                |  |
| Width (mm):                                                                     | 1205                                                |                                |  |
| Depth (mm):                                                                     | 157                                                 |                                |  |
| Nett Weight (kg)                                                                |                                                     |                                |  |
| Packaging Dir                                                                   | nensions                                            |                                |  |
| Height (mm):                                                                    | 100                                                 |                                |  |
| Width (mm):                                                                     | 1205                                                |                                |  |
| Depth (mm):                                                                     | 400                                                 |                                |  |
| Gross Weight (kg                                                                | g): 18.12                                           |                                |  |
| <b>Packaging Dat</b>                                                            | ta                                                  |                                |  |
| Box Colour:                                                                     | Brown (                                             | Cardboard Box - Printed        |  |
| Box Qty:                                                                        | 1                                                   |                                |  |
| Label Size:                                                                     | 100 X                                               | 50                             |  |
| Label Colour:                                                                   | White L                                             | abel                           |  |
| Label Qty:                                                                      | 2                                                   |                                |  |
| <b>Outer Box Dir</b>                                                            | nensions (If Applicable)                            |                                |  |
| Height (mm):                                                                    |                                                     |                                |  |
| Width (mm):                                                                     |                                                     |                                |  |
| Depth (mm):                                                                     |                                                     |                                |  |
| Gross Weight (kg                                                                | g):                                                 |                                |  |
| Barcode:                                                                        | 5056211                                             | 1815136                        |  |
| <b>Product Detai</b>                                                            | ls                                                  |                                |  |
| Country of Origin                                                               | n: China                                            |                                |  |
| Fitting Instruction                                                             | n: No                                               |                                |  |
| Certification: CE                                                               | E & UKCA: No WRAS:                                  | N/A WRAS No: N/A               |  |
| Product Material:                                                               | Polyma                                              | rble                           |  |
| Fixing Supplied:                                                                | No                                                  |                                |  |
|                                                                                 |                                                     |                                |  |
| Pans/Bidets:                                                                    | Trap Style: Not Applicable                          | Includes Seat: Not Applicable  |  |
| Seats:                                                                          | Seat Type: Not Applicable                           | Material: Not Applicable       |  |
| - Scatts.                                                                       | Function: Not Applicable Hinge Type: Not Applicable |                                |  |
|                                                                                 | Hinge Material: Not Applica                         |                                |  |
|                                                                                 | Timge material. Not Applied                         |                                |  |
| Cisterns:                                                                       | Operating Type: Not Applic                          | cable Fittings: Not Applicable |  |
| Cisterns: Operating Type: Not Applicable Fittings: N Lever Type: Not Applicable |                                                     |                                |  |
|                                                                                 | Level Type. Not Applicable                          | <del>-</del>                   |  |
| Basins:                                                                         | Tap Hole: Two Tapholes                              | Chain Stay Hole: No            |  |
|                                                                                 | Template: Not Required                              | Waste Type Req: Slotted        |  |
|                                                                                 | Overflow Inc: Yes                                   | Overflow Cover: Yes            |  |
|                                                                                 | Inner Bowl Depth (mm): 10                           |                                |  |
|                                                                                 | miler Bowr Depuir (milli). 10                       | 5 111111                       |  |