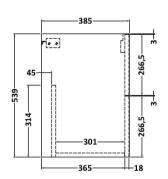

## **Packaging Details**

Barcode: 5056462673226

Sales Code: NPF2223 Description: 600 W/H 2-Door Unit (385 Deep)

Handle Type:

| <b>Product Dimensions</b> |                              |  |  |
|---------------------------|------------------------------|--|--|
| Height (mm):              | 539                          |  |  |
| Width (mm):               | 600                          |  |  |
| Depth (mm):               | 385                          |  |  |
| Nett Weight (kg):         | 14.2                         |  |  |
| Packaging Dimensions      |                              |  |  |
| Height (mm):              | 560                          |  |  |
| Width (mm):               | 620                          |  |  |
| Depth (mm):               | 405                          |  |  |
| Gross Weight (kg):        | 14.7                         |  |  |
| Packaging Data            |                              |  |  |
| Box Colour:               | Brown Cardboard Box          |  |  |
| Box Oty:                  | 1                            |  |  |
| Label Size:               | 50 x 100                     |  |  |
| Label Colour:             | White Label                  |  |  |
| Label Qty:                | 2                            |  |  |
| Outer Box Dimensions (If  | Applicable)                  |  |  |
| Height (mm):              |                              |  |  |
| Width (mm):               |                              |  |  |
| Depth (mm):               |                              |  |  |
| Gross Weight (kg):        |                              |  |  |
| Barcode:                  | 5056462657097                |  |  |
| Product Details           |                              |  |  |
| Country of Origin:        | United Kingdom               |  |  |
| Fitting Instruction:      | No                           |  |  |
| CE & UKCA:                |                              |  |  |
| FSC Certified Materials:  | Yes                          |  |  |
| Colour:                   | Graphite Grey Woodgrain      |  |  |
| Construction Method:      | Cam & Wood Dowel             |  |  |
| Construction Type:        | Rigid                        |  |  |
| Cabinet Finish:           | MFC Textured Woodgrain       |  |  |
| Fascia Finish:            | MFC Textured Woodgrain       |  |  |
| Cabinet Thickness (mm):   | 18                           |  |  |
| Fascia Thickness (mm):    | 18                           |  |  |
| Drawer Included:          | No                           |  |  |
| Drawer Type:              | Not Applicable               |  |  |
| No of Shelves:            | 0                            |  |  |
| Hinge Type:               | 95 Degree Clip-On Soft Close |  |  |
| Hinge Included:           | Yes, Supplied                |  |  |
| Adjustable Legs:          | No, Not Required             |  |  |
| Fixings Included:         | Yes                          |  |  |
| Handle Style:             | Modern                       |  |  |
| Waste Shroud:             | No                           |  |  |
| Handle Included:          | Yes, Supplied                |  |  |
| Handla Tymai              | D Chana                      |  |  |