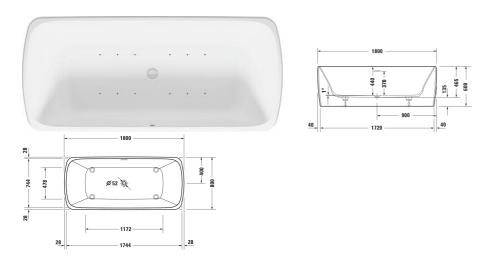

Whirltub #760911000AS0000

|< 1800 mm >|

| Whirltub                                                                                                      | Dimension | Weight     | Order number    |
|---------------------------------------------------------------------------------------------------------------|-----------|------------|-----------------|
| 1800x800 mm, Freestanding, Seamless panel, White Matt,<br>Polymer cast, DuroCast Plus, Number of backrests: 2 |           |            |                 |
| Colors                                                                                                        |           |            |                 |
| 00 White Alpin                                                                                                |           |            |                 |
| Variant                                                                                                       |           |            |                 |
| Air-System, Incl. support frame, Incl. waste and overflow,<br>Capacity: 264 l                                 |           | 145.000 kg | 760911000AS0000 |
|                                                                                                               |           |            |                 |
|                                                                                                               |           |            |                 |