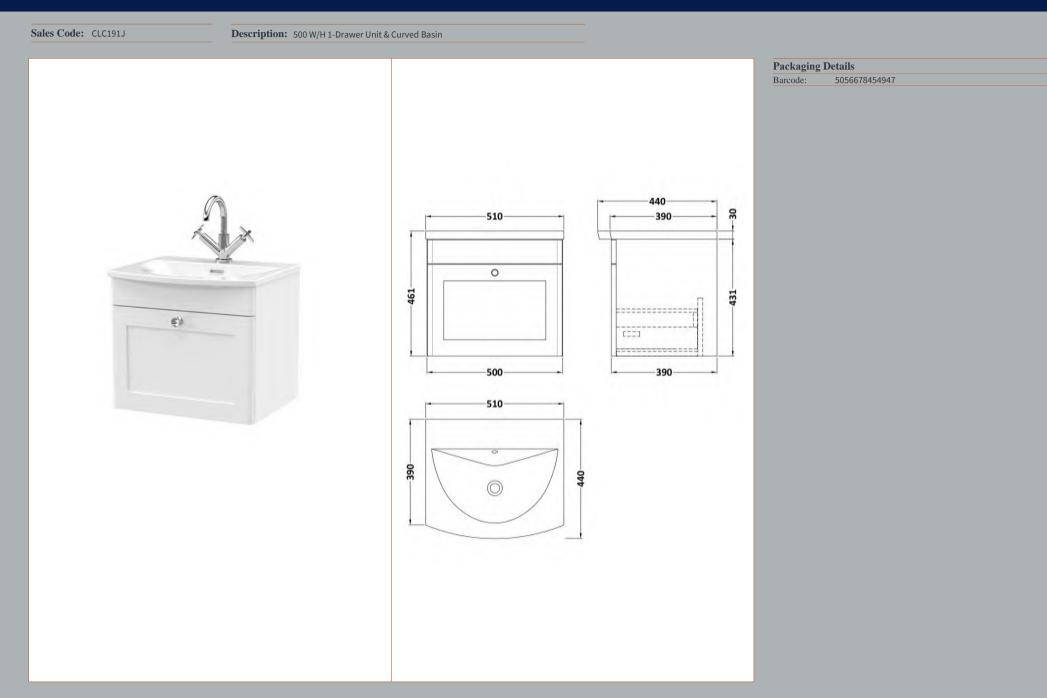

## TECHNICAL DATA SHEET

ROXOR

Sales Code: CLA191

**Description:** 500 W/H 1-Drawer Unit (431X500x390)

390-

-372-

00

-52,5