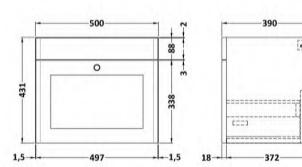

214

| Product Dimensions         |                                |  |
|----------------------------|--------------------------------|--|
| Height (mm):               | 431                            |  |
| Width (mm):                | 500                            |  |
| Depth (mm):                | 390                            |  |
| Nett Weight (kg):          | 15.2                           |  |
| Packaging Dimensions       |                                |  |
| Height (mm):               | 465                            |  |
| Width (mm):                | 525                            |  |
| Depth (mm):                | 415                            |  |
| Gross Weight (kg):         | 15.7                           |  |
| Packaging Data             |                                |  |
| Box Colour:                | Brown Cardboard Box            |  |
| Box Qty:                   | 1                              |  |
| Label Size:                | 100 x 50                       |  |
| Label Colour:              | White Label                    |  |
| Label Qty:                 | 2                              |  |
| Outer Box Dimensions (If A | Applicable)                    |  |
| Height (mm):               |                                |  |
| Width (mm):                |                                |  |
| Depth (mm):                |                                |  |
| Gross Weight (kg):         |                                |  |
| Barcode:                   | 5056462643229                  |  |
| Product Details            |                                |  |
| Country of Origin:         | China                          |  |
| Fitting Instruction:       | No                             |  |
| CE & UKCA:                 | N/A                            |  |
| FSC Certified Materials:   | Yes                            |  |
| Colour:                    | Satin White                    |  |
| Construction Method:       | Cam & Wood Dowel               |  |
| Construction Type:         | Rigid                          |  |
| Cabinet Finish:            | MFC Painted Matt               |  |
| Fascia Finish:             | Mdf Painted Matt               |  |
| Cabinet Thickness (mm):    | 18                             |  |
| Fascia Thickness (mm):     | 18                             |  |
| Drawer Included:           | Yes                            |  |
| Drawer Type:               | 80mm High Metal S/C Inc Galler |  |
| No of Shelves:             | Not Applicable                 |  |
| Hinge Type:                | Not Applicable                 |  |
| Hinge Included:            | Not Applicable                 |  |
| Adjustable Legs:           | No, Not Required               |  |
| Fixings Included:          | Yes                            |  |
| Handle Style:              | Traditional                    |  |
| Waste Shroud:              | Yes                            |  |
| Handle Included:           | Yes, Supplied                  |  |
|                            |                                |  |