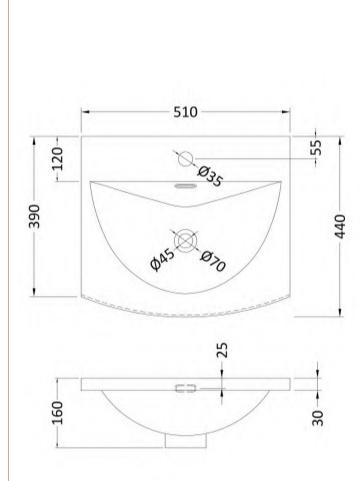

## TECHNICAL DATA SHEET

ROXOR

Sales Code: NVM042

**Description:** 500 Curved Basin 1Th

| Product Dime         | ensions                                                                                                   |                |                               |  |  |
|----------------------|-----------------------------------------------------------------------------------------------------------|----------------|-------------------------------|--|--|
| Height (mm):         |                                                                                                           | 160            |                               |  |  |
| Width (mm):          |                                                                                                           | 510            |                               |  |  |
| Depth (mm):          |                                                                                                           | 440            |                               |  |  |
| Nett Weight (kg      | ):                                                                                                        | 9              |                               |  |  |
| Packaging Di         | mensions                                                                                                  |                |                               |  |  |
| Height (mm):         |                                                                                                           | 190            |                               |  |  |
| Width (mm):          |                                                                                                           | 530            | 530                           |  |  |
| Depth (mm):          |                                                                                                           | 415            |                               |  |  |
| Gross Weight (k      | g):                                                                                                       | 9.5            |                               |  |  |
| Packaging Da         | ita                                                                                                       |                |                               |  |  |
| Box Colour:          |                                                                                                           | Brown Ca       | rdboard Box - Printed         |  |  |
| Box Qty:             |                                                                                                           | 1              |                               |  |  |
| Label Size:          |                                                                                                           | 100 x 50       |                               |  |  |
| Label Colour:        |                                                                                                           | White Label    |                               |  |  |
| Label Qty:           |                                                                                                           | 2              |                               |  |  |
| Outer Box Di         | mensions (If Ap                                                                                           | plicable)      |                               |  |  |
| Height (mm):         |                                                                                                           |                |                               |  |  |
| Width (mm):          |                                                                                                           |                |                               |  |  |
| Depth (mm):          |                                                                                                           |                |                               |  |  |
| Gross Weight (k      | g):                                                                                                       |                |                               |  |  |
| Barcode:             |                                                                                                           | 505646262      | 20985                         |  |  |
| <b>Product Deta</b>  | ils                                                                                                       |                |                               |  |  |
| Country of Origi     | in:                                                                                                       | China          |                               |  |  |
| Fitting Instruction: |                                                                                                           | No             | No                            |  |  |
| Certification: C     | E & UKCA: No                                                                                              | WRAS: N        | /A WRAS No: N/A               |  |  |
| Product Material:    |                                                                                                           | Vitreous China |                               |  |  |
| Fixing Supplied:     |                                                                                                           | No             |                               |  |  |
| Pans/Bidets:         | Trap Style: Not                                                                                           | Applicable     | Includes Seat: Not Applicable |  |  |
| Seats:               | Seat Type: Mot /                                                                                          | Applicable     | Material: Not Applicable      |  |  |
| beats:               | Seat Type: Not Applicable Material: Not Applicable<br>Function: Not Applicable Hinge Type: Not Applicable |                |                               |  |  |
|                      | Hinge Material: Not Applicable                                                                            |                |                               |  |  |
|                      | mige material.                                                                                            | Not Applicab   |                               |  |  |
| Cisterns:            | Operating Type: Not Applicable Fittings: Not Applicable                                                   |                |                               |  |  |
|                      | Lever Type: Not Applicable                                                                                |                |                               |  |  |
|                      |                                                                                                           |                |                               |  |  |
| Basins:              | Tap Hole: One Taphole                                                                                     |                | Chain Stay Hole: No           |  |  |
|                      | Template: Not Required                                                                                    |                | Waste Type Req: Slotted       |  |  |
|                      | Overflow Inc: Yes                                                                                         |                | Overflow Cover: Yes           |  |  |
|                      | Inner Bowl Depth                                                                                          | 1 (mm): 125n   | nm                            |  |  |