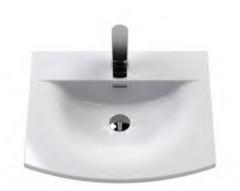

## TECHNICAL DATA SHEET

ROXOR

Sales Code: NVM042

**Description:** 500 Curved Basin 1Th

| Product Dime         | ensions                                                                                                   |                |                               |  |  |
|----------------------|-----------------------------------------------------------------------------------------------------------|----------------|-------------------------------|--|--|
| Height (mm):         |                                                                                                           | 160            |                               |  |  |
| Width (mm):          |                                                                                                           | 510            |                               |  |  |
| Depth (mm):          |                                                                                                           | 440            |                               |  |  |
| Nett Weight (kg      | ):                                                                                                        | 9              |                               |  |  |
| Packaging Di         | mensions                                                                                                  |                |                               |  |  |
| Height (mm):         |                                                                                                           | 190            |                               |  |  |
| Width (mm):          |                                                                                                           | 530            | 530                           |  |  |
| Depth (mm):          |                                                                                                           | 415            |                               |  |  |
| Gross Weight (k      | g):                                                                                                       | 9.5            |                               |  |  |
| Packaging Da         | ita                                                                                                       |                |                               |  |  |
| Box Colour:          |                                                                                                           | Brown Ca       | rdboard Box - Printed         |  |  |
| Box Qty:             |                                                                                                           | 1              |                               |  |  |
| Label Size:          |                                                                                                           | 100 x 50       |                               |  |  |
| Label Colour:        |                                                                                                           | White Label    |                               |  |  |
| Label Qty:           |                                                                                                           | 2              |                               |  |  |
| Outer Box Di         | mensions (If Ap                                                                                           | plicable)      |                               |  |  |
| Height (mm):         |                                                                                                           |                |                               |  |  |
| Width (mm):          |                                                                                                           |                |                               |  |  |
| Depth (mm):          |                                                                                                           |                |                               |  |  |
| Gross Weight (k      | g):                                                                                                       |                |                               |  |  |
| Barcode:             |                                                                                                           | 505646262      | 20985                         |  |  |
| <b>Product Deta</b>  | ils                                                                                                       |                |                               |  |  |
| Country of Origi     | in:                                                                                                       | China          |                               |  |  |
| Fitting Instruction: |                                                                                                           | No             | No                            |  |  |
| Certification: C     | E & UKCA: No                                                                                              | WRAS: N        | /A WRAS No: N/A               |  |  |
| Product Material:    |                                                                                                           | Vitreous China |                               |  |  |
| Fixing Supplied:     |                                                                                                           | No             |                               |  |  |
| Pans/Bidets:         | Trap Style: Not                                                                                           | Applicable     | Includes Seat: Not Applicable |  |  |
| Seats:               | Seat Type: Mot /                                                                                          | Applicable     | Material: Not Applicable      |  |  |
| beats:               | Seat Type: Not Applicable Material: Not Applicable<br>Function: Not Applicable Hinge Type: Not Applicable |                |                               |  |  |
|                      | Hinge Material: Not Applicable                                                                            |                |                               |  |  |
|                      | mige material.                                                                                            | Not Applicab   |                               |  |  |
| Cisterns:            | Operating Type: Not Applicable Fittings: Not Applicable                                                   |                |                               |  |  |
|                      | Lever Type: Not Applicable                                                                                |                |                               |  |  |
|                      |                                                                                                           |                |                               |  |  |
| Basins:              | Tap Hole: One Taphole                                                                                     |                | Chain Stay Hole: No           |  |  |
|                      | Template: Not Required                                                                                    |                | Waste Type Req: Slotted       |  |  |
|                      | Overflow Inc: Yes                                                                                         |                | Overflow Cover: Yes           |  |  |
|                      | Inner Bowl Depth                                                                                          | 1 (mm): 125n   | nm                            |  |  |