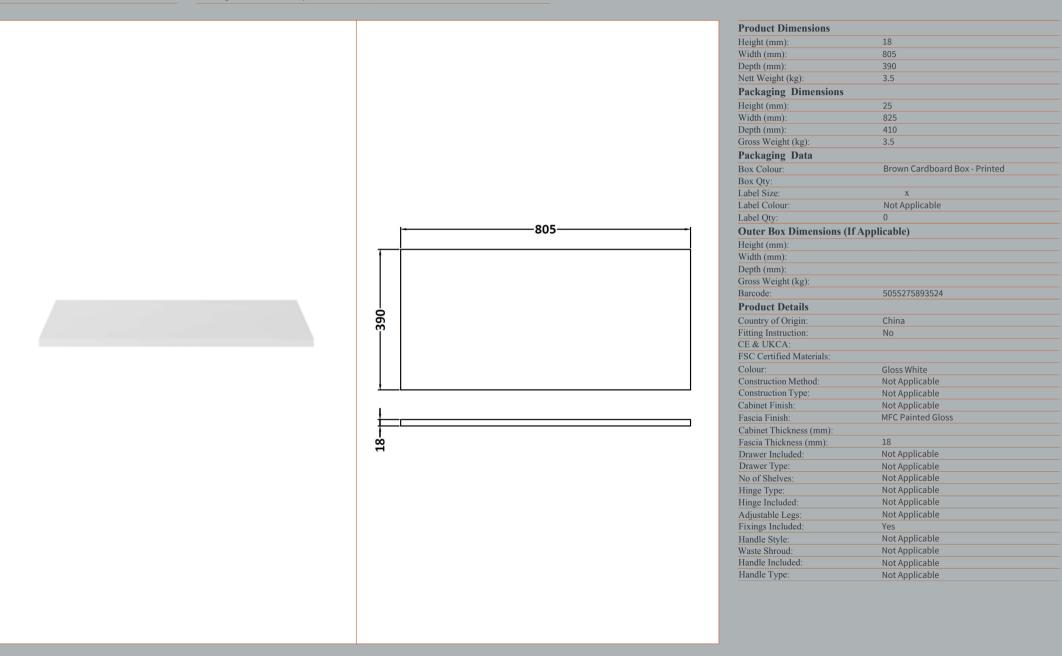

ROXOR

Sales Code: MWD170

**Description:** 800 Worktop (805X390x18mm)

ROXOR

Sales Code: LBG800

Description: Laminate Worktop 805X390x22mm

ROXOR

Sales Code: LCM800