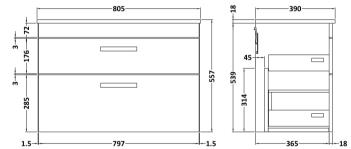

Sales Code: ATH069W

Description: 800 Wh 2-Drawer Vanity & Worktop

 Packaging Details

 Barcode:
 5056211801894

ROXOR

Sales Code: MOE175

| Product Dimensions                 |                                        |
|------------------------------------|----------------------------------------|
| Height (mm):                       | 538                                    |
| Width (mm):                        | 800                                    |
| Depth (mm):                        | 383                                    |
| Nett Weight (kg):                  | 24                                     |
| Packaging Dimensions               |                                        |
| Height (mm):                       | 405                                    |
| Width (mm):                        | 820                                    |
| Depth (mm):                        | 560                                    |
| Gross Weight (kg):                 | 24.5                                   |
| Packaging Data                     |                                        |
| Box Colour:                        | Brown Cardboard Box - Printed          |
| Box Qty:                           | 0                                      |
| Label Size:                        | 0 x 0                                  |
| Label Colour:                      | White Label                            |
| Label Oty:                         | 2                                      |
| Outer Box Dimensions (If A         |                                        |
| Height (mm):                       | (ppicable)                             |
| Width (mm):                        |                                        |
|                                    |                                        |
| Depth (mm):<br>Gross Weight (kg):  |                                        |
| Barcode:                           | 5055275880746                          |
| Product Details                    | 5055215660140                          |
|                                    | China                                  |
| Country of Origin:                 | China                                  |
| Fitting Instruction:<br>CE & UKCA: | No                                     |
| FSC Certified Materials:           | N/A                                    |
|                                    | Yes<br>Class White                     |
| Colour:                            | Gloss White                            |
| Construction Method:               | Cam & Wood Dowel                       |
| Construction Type:                 | Rigid                                  |
| Cabinet Finish:                    | MFC Painted Gloss<br>Mdf Painted Gloss |
| Fascia Finish:                     |                                        |
| Cabinet Thickness (mm):            | 16                                     |
| Fascia Thickness (mm):             | 18                                     |
| Drawer Included:                   | Yes                                    |
| Drawer Type:                       | 80mm High Metal Softclose              |
| No of Shelves:                     | 0                                      |
| Hinge Type:                        | Not Applicable                         |
| Hinge Included:                    | Not Applicable                         |
| Adjustable Legs:                   | No, Not Required                       |
| Fixings Included:                  | Yes                                    |
| Handle Style:                      | Contemporary                           |
| Waste Shroud:                      | Yes                                    |
| Handle Included:                   | Yes, Supplied                          |
| Handle Type:                       | D-Shape                                |