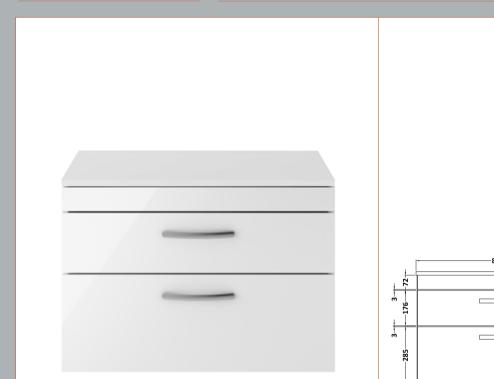

Sales Code: ATH069W

Description: 800 Wh 2-Drawer Vanity & Worktop

 Packaging Details

 Barcode:
 5056211801894

ROXOR

Sales Code: MOE175

| Product Dimensions                 |                                        |
|------------------------------------|----------------------------------------|
| Height (mm):                       | 538                                    |
| Width (mm):                        | 800                                    |
| Depth (mm):                        | 383                                    |
| Nett Weight (kg):                  | 24                                     |
| Packaging Dimensions               |                                        |
| Height (mm):                       | 405                                    |
| Width (mm):                        | 820                                    |
| Depth (mm):                        | 560                                    |
| Gross Weight (kg):                 | 24.5                                   |
| Packaging Data                     |                                        |
| Box Colour:                        | Brown Cardboard Box - Printed          |
| Box Qty:                           | 0                                      |
| Label Size:                        | 0 x 0                                  |
| Label Colour:                      | White Label                            |
| Label Oty:                         | 2                                      |
| Outer Box Dimensions (If A         |                                        |
| Height (mm):                       | (ppicable)                             |
| Width (mm):                        |                                        |
|                                    |                                        |
| Depth (mm):<br>Gross Weight (kg):  |                                        |
| Barcode:                           | 5055275880746                          |
| Product Details                    | 5055215660140                          |
|                                    | China                                  |
| Country of Origin:                 | China                                  |
| Fitting Instruction:<br>CE & UKCA: | No                                     |
| FSC Certified Materials:           | N/A                                    |
|                                    | Yes<br>Class White                     |
| Colour:                            | Gloss White                            |
| Construction Method:               | Cam & Wood Dowel                       |
| Construction Type:                 | Rigid                                  |
| Cabinet Finish:                    | MFC Painted Gloss<br>Mdf Painted Gloss |
| Fascia Finish:                     |                                        |
| Cabinet Thickness (mm):            | 16                                     |
| Fascia Thickness (mm):             | 18                                     |
| Drawer Included:                   | Yes                                    |
| Drawer Type:                       | 80mm High Metal Softclose              |
| No of Shelves:                     | 0                                      |
| Hinge Type:                        | Not Applicable                         |
| Hinge Included:                    | Not Applicable                         |
| Adjustable Legs:                   | No, Not Required                       |
| Fixings Included:                  | Yes                                    |
| Handle Style:                      | Contemporary                           |
| Waste Shroud:                      | Yes                                    |
| Handle Included:                   | Yes, Supplied                          |
| Handle Type:                       | D-Shape                                |