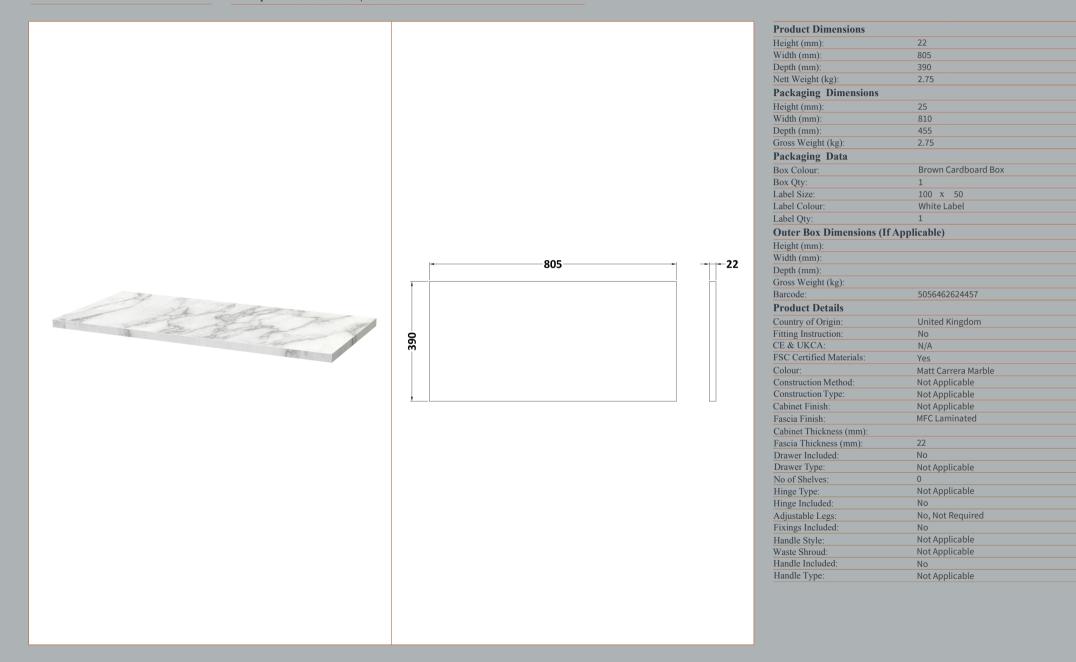

Description: Laminate Worktop 805X390x22mm

ROXOR

Sales Code: LSB800

Description: Laminate Worktop 805X390x22mm