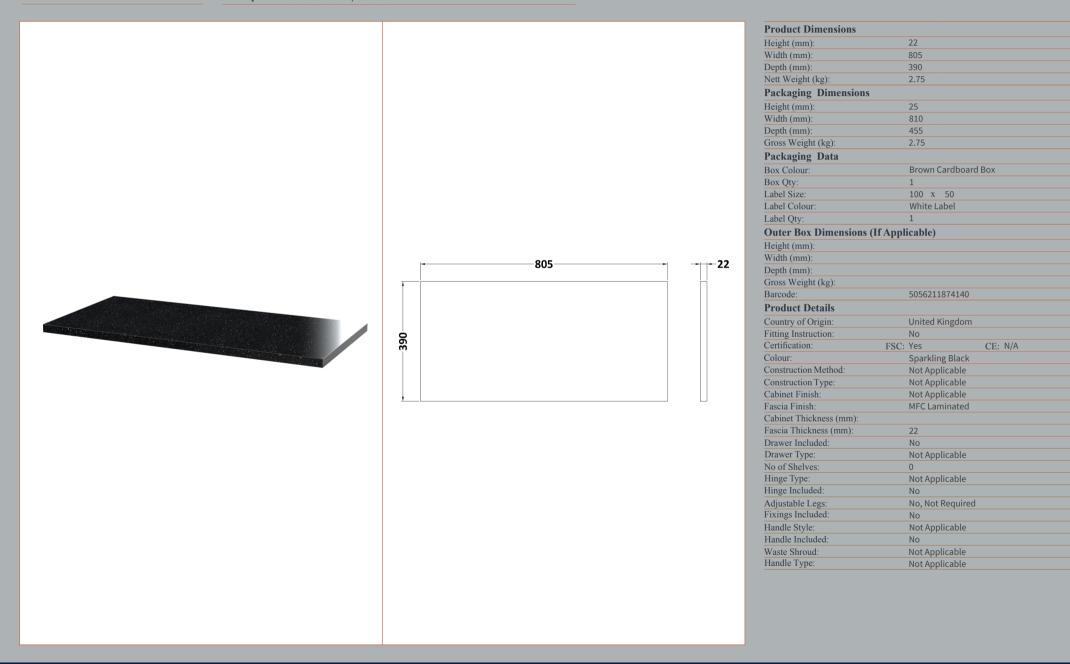

Description: Laminate Worktop 805X390x22mm

ROXOR

Sales Code: LSB800

Description: Laminate Worktop 805X390x22mm