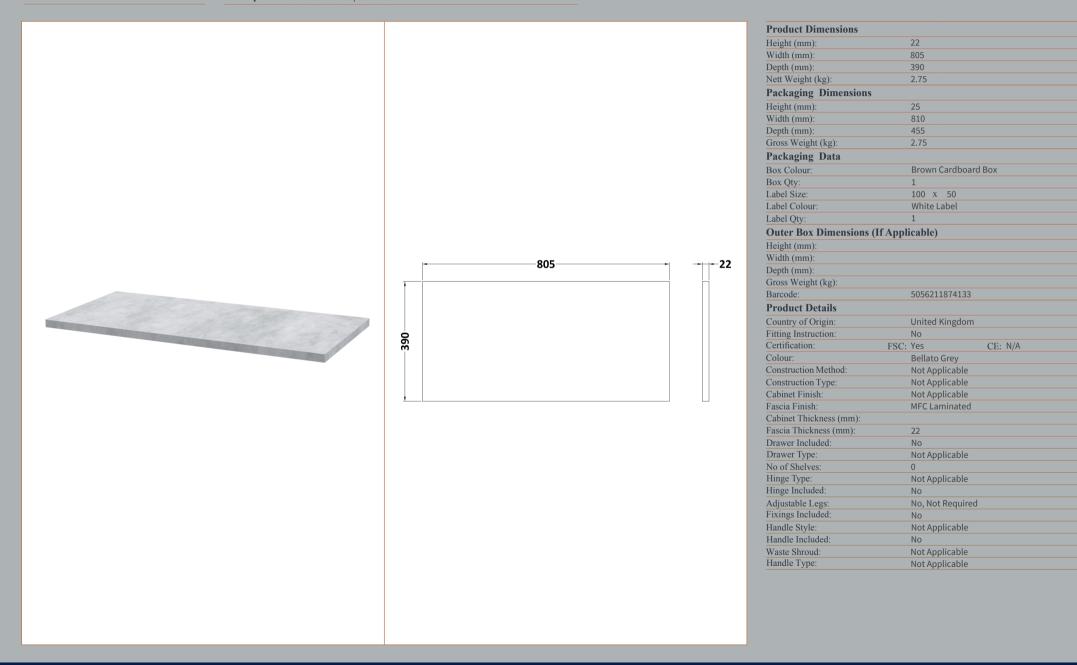

ROXOR

Sales Code: MWD170

**Description:** 800 Worktop (805X390x18mm)

ROXOR

Sales Code: LBG800

Description: Laminate Worktop 805X390x22mm

ROXOR

Sales Code: LCM800