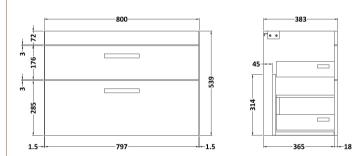

Sales Code: ATH069W

Description: 800 Wh 2-Drawer Vanity & Worktop

 Packaging Details

 Barcode:
 5056211801894

ROXOR

Sales Code: MOE175

| Product Dimensions                 |                                        |
|------------------------------------|----------------------------------------|
| Height (mm):                       | 538                                    |
| Width (mm):                        | 800                                    |
| Depth (mm):                        | 383                                    |
| Nett Weight (kg):                  | 24                                     |
| Packaging Dimensions               |                                        |
| Height (mm):                       | 405                                    |
| Width (mm):                        | 820                                    |
| Depth (mm):                        | 560                                    |
| Gross Weight (kg):                 | 24.5                                   |
| Packaging Data                     |                                        |
| Box Colour:                        | Brown Cardboard Box - Printed          |
| Box Qty:                           | 0                                      |
| Label Size:                        | 0 x 0                                  |
| Label Colour:                      | White Label                            |
| Label Oty:                         | 2                                      |
| Outer Box Dimensions (If A         |                                        |
| Height (mm):                       | (ppicable)                             |
| Width (mm):                        |                                        |
|                                    |                                        |
| Depth (mm):<br>Gross Weight (kg):  |                                        |
| Barcode:                           | 5055275880746                          |
| Product Details                    | 5055215660140                          |
|                                    | China                                  |
| Country of Origin:                 | China                                  |
| Fitting Instruction:<br>CE & UKCA: | No                                     |
| FSC Certified Materials:           | N/A                                    |
|                                    | Yes<br>Class White                     |
| Colour:                            | Gloss White                            |
| Construction Method:               | Cam & Wood Dowel                       |
| Construction Type:                 | Rigid                                  |
| Cabinet Finish:                    | MFC Painted Gloss<br>Mdf Painted Gloss |
| Fascia Finish:                     |                                        |
| Cabinet Thickness (mm):            | 16                                     |
| Fascia Thickness (mm):             | 18                                     |
| Drawer Included:                   | Yes                                    |
| Drawer Type:                       | 80mm High Metal Softclose              |
| No of Shelves:                     | 0                                      |
| Hinge Type:                        | Not Applicable                         |
| Hinge Included:                    | Not Applicable                         |
| Adjustable Legs:                   | No, Not Required                       |
| Fixings Included:                  | Yes                                    |
| Handle Style:                      | Contemporary                           |
| Waste Shroud:                      | Yes                                    |
| Handle Included:                   | Yes, Supplied                          |
| Handle Type:                       | D-Shape                                |