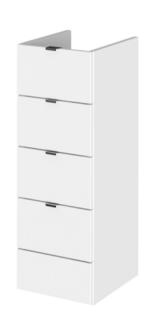

Sales Code: OFF132 Description: 300 Drawer Unit (355mm Deep)

| <b>Product Dimensions</b>            |                           |
|--------------------------------------|---------------------------|
| Height (mm):                         | 864                       |
| Width (mm):                          | 300                       |
| Depth (mm):                          | 355                       |
| Nett Weight (kg):                    | 24.5                      |
| Packaging Dimensions                 |                           |
| Height (mm):                         | 375                       |
| Width (mm):                          | 320                       |
| Depth (mm):                          | 900                       |
| Gross Weight (kg):                   | 25                        |
| Packaging Data                       |                           |
| Box Colour:                          | Brown Cardboard Box       |
| Box Qty:                             | 1                         |
| Label Size:                          | 100 x 50                  |
| Label Colour:                        | Not Applicable            |
| Label Qty:                           | 0                         |
| Outer Box Dimensions (If Applicable) |                           |
| Height (mm):                         |                           |
| Width (mm):                          |                           |
| Depth (mm):                          |                           |
| Gross Weight (kg):                   |                           |
| Barcode:                             | 5055275826836             |
| <b>Product Details</b>               |                           |
| Country of Origin:                   | China                     |
| Fitting Instruction:                 | No                        |
| CE & UKCA:                           | N/A                       |
| FSC Certified Materials:             | Yes                       |
| Colour:                              | Gloss White               |
| Construction Method:                 | Cam & Wood Dowel          |
| Construction Type:                   | Rigid                     |
| Cabinet Finish:                      | MFC Painted Gloss         |
| Fascia Finish:                       | Mdf Painted Gloss         |
| Cabinet Thickness (mm):              | 16                        |
| Fascia Thickness (mm):               | 18                        |
| Drawer Included:                     | Yes                       |
| Drawer Type:                         | 80mm High Metal Softclose |
| No of Shelves:                       | 0                         |
| Hinge Type:                          | Not Applicable            |
| Hinge Included:                      | No                        |
| Adjustable Legs:                     | No                        |
| Fixings Included:                    | Yes                       |
| Handle Style:                        | Contemporary              |
| Waste Shroud:                        | No                        |
| Handle Included:                     | Yes                       |