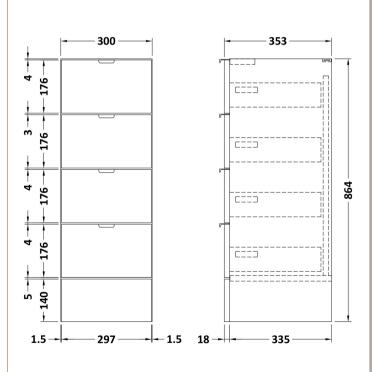

Sales Code: OFF132 Description: 300 Drawer Unit (355mm Deep)

| <b>Product Dimensions</b>            |                           |
|--------------------------------------|---------------------------|
| Height (mm):                         | 864                       |
| Width (mm):                          | 300                       |
| Depth (mm):                          | 355                       |
| Nett Weight (kg):                    | 24.5                      |
| Packaging Dimensions                 |                           |
| Height (mm):                         | 375                       |
| Width (mm):                          | 320                       |
| Depth (mm):                          | 900                       |
| Gross Weight (kg):                   | 25                        |
| Packaging Data                       |                           |
| Box Colour:                          | Brown Cardboard Box       |
| Box Qty:                             | 1                         |
| Label Size:                          | 100 x 50                  |
| Label Colour:                        | Not Applicable            |
| Label Qty:                           | 0                         |
| Outer Box Dimensions (If Applicable) |                           |
| Height (mm):                         |                           |
| Width (mm):                          |                           |
| Depth (mm):                          |                           |
| Gross Weight (kg):                   |                           |
| Barcode:                             | 5055275826836             |
| <b>Product Details</b>               |                           |
| Country of Origin:                   | China                     |
| Fitting Instruction:                 | No                        |
| CE & UKCA:                           | N/A                       |
| FSC Certified Materials:             | Yes                       |
| Colour:                              | Gloss White               |
| Construction Method:                 | Cam & Wood Dowel          |
| Construction Type:                   | Rigid                     |
| Cabinet Finish:                      | MFC Painted Gloss         |
| Fascia Finish:                       | Mdf Painted Gloss         |
| Cabinet Thickness (mm):              | 16                        |
| Fascia Thickness (mm):               | 18                        |
| Drawer Included:                     | Yes                       |
| Drawer Type:                         | 80mm High Metal Softclose |
| No of Shelves:                       | 0                         |
| Hinge Type:                          | Not Applicable            |
| Hinge Included:                      | No                        |
| Adjustable Legs:                     | No                        |
| Fixings Included:                    | Yes                       |
| Handle Style:                        | Contemporary              |
| Waste Shroud:                        | No                        |
| Handle Included:                     | Yes                       |