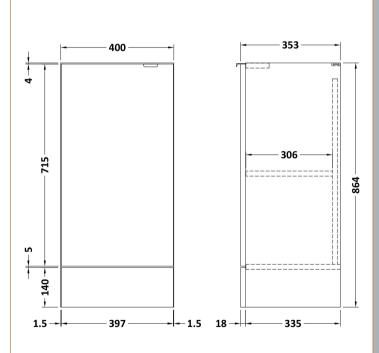

Sales Code: OFF184 Description: 400 Base Unit (355mm Deep)

| Product Dimensions                   |                              |
|--------------------------------------|------------------------------|
| Height (mm):                         | 864                          |
| Width (mm):                          | 400                          |
| Depth (mm):                          | 355                          |
| Nett Weight (kg):                    | 16.5                         |
| Packaging Dimensions                 |                              |
| Height (mm):                         | 900                          |
| Width (mm):                          | 320                          |
| Depth (mm):                          | 375                          |
| Gross Weight (kg):                   | 17                           |
| Packaging Data                       |                              |
| Box Colour:                          | Brown Cardboard Box          |
| Box Qty:                             | 1                            |
| Label Size:                          | 100 x 50                     |
| Label Colour:                        | Not Applicable               |
| Label Qty:                           | 0                            |
| <b>Outer Box Dimensions (If Appl</b> | licable)                     |
| Height (mm):                         |                              |
| Width (mm):                          |                              |
| Depth (mm):                          |                              |
| Gross Weight (kg):                   |                              |
| Barcode:                             | 5055275831687                |
| <b>Product Details</b>               |                              |
| Country of Origin:                   | China                        |
| Fitting Instruction:                 | No                           |
| CE & UKCA:                           | N/A                          |
| FSC Certified Materials:             | Yes                          |
| Colour:                              | Gloss White                  |
| Construction Method:                 | Cam & Wood Dowel             |
| Construction Type:                   | Rigid                        |
| Cabinet Finish:                      | MFC Painted Gloss            |
| Fascia Finish:                       | Mdf Painted Gloss            |
| Cabinet Thickness (mm):              | 16                           |
| Fascia Thickness (mm):               | 18                           |
| Drawer Included:                     | No                           |
| Drawer Type:                         | Not Applicable               |
| No of Shelves:                       | 1                            |
| Hinge Type:                          | 95 Degree Clip-On Soft Close |
| Hinge Included:                      | Yes                          |
| Adjustable Legs:                     | No                           |
| Fixings Included:                    | Yes                          |
| Handle Style:                        | Contemporary                 |
| Waste Shroud:                        | No                           |
| Handle Included:                     | Yes                          |
| Handle Type:                         | Wrapover                     |