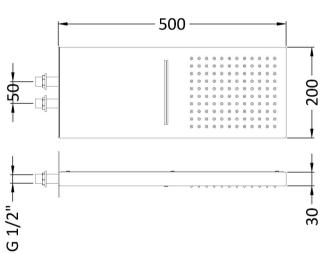

ROXOR

Sales Code: HEAD48

**Description:** Fixed Head With Waterblade

| Product Dimensions               |                     |
|----------------------------------|---------------------|
| Length (mm):                     |                     |
| Width (mm):                      | 200                 |
| Height (mm):                     | 100                 |
| Depth (mm):                      | 500                 |
| Nett Weight (kg):                | 4.14                |
| Packaging Dimensions             |                     |
| Length (mm):                     | 575                 |
| Width (mm):                      | 50                  |
| Height (mm):                     | 215                 |
| Gross Weight (kg):               | 4.14                |
| Packaging Data                   |                     |
|                                  | White Cardboard Box |
| Box Colour:                      |                     |
| Box Qty:                         | 1<br>100 x 50       |
| Label Size:                      | 100 x 50            |
| Label Colour:                    | White Label         |
| Label Qty:                       | 2                   |
| Outer Box Dimensions (If A       | Applicable)         |
| Length (mm):                     |                     |
| Width (mm):                      |                     |
| Height (mm):                     |                     |
| Depth (mm):                      |                     |
| Gross Weight (kg):               | 21                  |
| Barcode:                         | 5055369013876       |
| Product Details                  |                     |
| Country of Origin:               | China               |
| Fitting Instruction:             | No                  |
| Product Material:                | Stainless Steel     |
| Mount Type:                      | Wall, Surface       |
| Outlet Elbow Supplied:           | No                  |
| Easy Clean:                      | No                  |
| Head Included:                   | Yes                 |
| Handset Included:                | No                  |
| Body Jets Included:              | No                  |
| No of Body Jets:                 | Not Applicable      |
| Operating Pressure (bar):        | 0.5                 |
| Valve/Cartridge Type:            | Not Applicable      |
| Flow Rates (L/min): 0.1 bar: N/A |                     |
| TMV2 Approved: No                | Approval No: N/A    |
| TMV3 Approved: No                | Approval No: N/A    |
| WRAS Approved: No                | Approval No: N/A    |
| Head Function:                   | Multiple            |
| Handset Function:                | Not Applicable      |
| Body Jet Info:                   | Not Applicable      |
| Pipe Size:                       | 15 mm               |
| Pipe Centres:                    | 100mm               |
| Colour/Finish:                   | Chrome              |
| Hose Included:                   | Not Applicable      |
| No. of Outlets:                  | 2                   |
| NO. OF OULIELS.                  | ۷.                  |