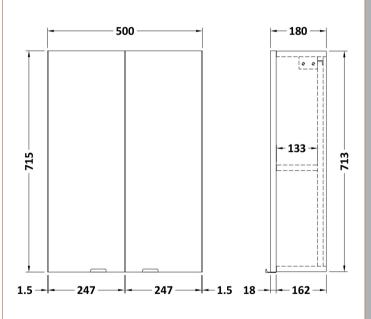

Sales Code: OFF155 Description: 500 Wall Unit (180mm Deep)

| Product Dimensions         |                              |
|----------------------------|------------------------------|
| Height (mm):               | 713                          |
| Width (mm):                | 500                          |
| Depth (mm):                | 182                          |
| Nett Weight (kg):          | 13.5                         |
| Packaging Dimensions       |                              |
| Height (mm):               | 202                          |
| Width (mm):                | 520                          |
| Depth (mm):                | 735                          |
| Gross Weight (kg):         | 14                           |
| Packaging Data             |                              |
| Box Colour:                | Brown Cardboard Box          |
| Box Qty:                   | 1                            |
| Label Size:                | 100 x 50                     |
| Label Colour:              | Not Applicable               |
| Label Qty:                 | 0                            |
| Outer Box Dimensions (If A | Applicable)                  |
| Height (mm):               | · ·                          |
| Width (mm):                |                              |
| Depth (mm):                |                              |
| Gross Weight (kg):         |                              |
| Barcode:                   | 5055275826874                |
| Product Details            |                              |
| Country of Origin:         | China                        |
| Fitting Instruction:       | No                           |
| CE & UKCA:                 | N/A                          |
| FSC Certified Materials:   | Yes                          |
| Colour:                    | Gloss White                  |
| Construction Method:       | Cam & Wood Dowel             |
| Construction Type:         | Rigid                        |
| Cabinet Finish:            | MFC Painted Gloss            |
| Fascia Finish:             | Mdf Painted Gloss            |
| Cabinet Thickness (mm):    | 16                           |
| Fascia Thickness (mm):     | 18                           |
| Drawer Included:           | No                           |
| Drawer Type:               | Not Applicable               |
| No of Shelves:             | 1                            |
| Hinge Type:                | 95 Degree Clip-On Soft Close |
| Hinge Included:            | Yes                          |
| Adjustable Legs:           | No                           |
| Fixings Included:          | Yes                          |
| Handle Style:              | Contemporary                 |
| Waste Shroud:              | No                           |
|                            |                              |
| Handle Included:           | Yes                          |