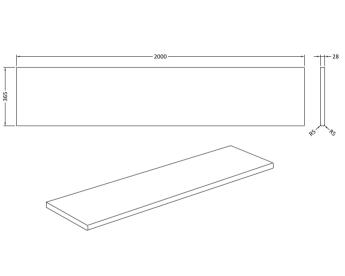

Sales Code: WOW-TSG2 Description: W/Fab 2000 Worktop

| 28                  |                                                                                                                                                                                                                            |
|---------------------|----------------------------------------------------------------------------------------------------------------------------------------------------------------------------------------------------------------------------|
| 2000                |                                                                                                                                                                                                                            |
| 365                 |                                                                                                                                                                                                                            |
| 12.9                |                                                                                                                                                                                                                            |
|                     |                                                                                                                                                                                                                            |
| 28                  |                                                                                                                                                                                                                            |
| 337                 |                                                                                                                                                                                                                            |
| 2000                |                                                                                                                                                                                                                            |
| 12.9                |                                                                                                                                                                                                                            |
|                     |                                                                                                                                                                                                                            |
| Brown Cardboard Box |                                                                                                                                                                                                                            |
| 1                   |                                                                                                                                                                                                                            |
| 100 x 50            |                                                                                                                                                                                                                            |
| White Label         |                                                                                                                                                                                                                            |
| 1                   |                                                                                                                                                                                                                            |
| Applicable)         |                                                                                                                                                                                                                            |
|                     |                                                                                                                                                                                                                            |
|                     |                                                                                                                                                                                                                            |
|                     |                                                                                                                                                                                                                            |
|                     |                                                                                                                                                                                                                            |
| 5055275803097       |                                                                                                                                                                                                                            |
|                     |                                                                                                                                                                                                                            |
| United Kingdom      |                                                                                                                                                                                                                            |
| No                  |                                                                                                                                                                                                                            |
| N/A                 |                                                                                                                                                                                                                            |
| Yes                 |                                                                                                                                                                                                                            |
| Taurus Sand         |                                                                                                                                                                                                                            |
| Not Applicable      |                                                                                                                                                                                                                            |
| Not Applicable      |                                                                                                                                                                                                                            |
| Not Applicable      |                                                                                                                                                                                                                            |
| MFC Laminated       |                                                                                                                                                                                                                            |
|                     |                                                                                                                                                                                                                            |
| 28                  |                                                                                                                                                                                                                            |
| No                  |                                                                                                                                                                                                                            |
|                     |                                                                                                                                                                                                                            |
|                     |                                                                                                                                                                                                                            |
|                     |                                                                                                                                                                                                                            |
|                     |                                                                                                                                                                                                                            |
|                     |                                                                                                                                                                                                                            |
|                     |                                                                                                                                                                                                                            |
|                     |                                                                                                                                                                                                                            |
|                     |                                                                                                                                                                                                                            |
| No                  |                                                                                                                                                                                                                            |
| Not Applicable      |                                                                                                                                                                                                                            |
|                     | 2000 365 12.9  28 337 2000 12.9  Brown Cardboard Box 1 100 x 50 White Label 1  Applicable)  5055275803097  United Kingdom No N/A Yes Taurus Sand Not Applicable Not Applicable Not Applicable Not Applicable MFC Laminated |