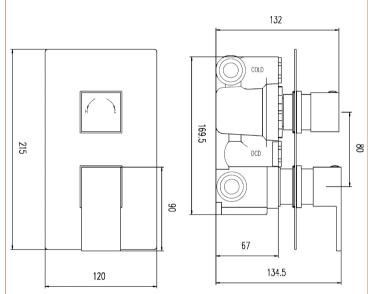

## TECHNICAL DATA SHEET

ROXOR

**Description:** Art Twin Conc Thermostic Valve Rec Plate

| Product Dimensions                     |                                             |
|----------------------------------------|---------------------------------------------|
| Length (mm):                           |                                             |
| Width (mm):                            | 120                                         |
| Height (mm):                           | 215                                         |
| Depth (mm):                            | 135                                         |
| Nett Weight (kg):                      | 2.64                                        |
| Packaging Dimensions                   |                                             |
| Length (mm):                           | 250                                         |
| Width (mm):                            | 240                                         |
| Height (mm):                           | 110                                         |
| Gross Weight (kg):                     | 2.79                                        |
| Packaging Data                         |                                             |
| Box Colour:                            | White Cardboard Box                         |
| Box Qty:                               | 1                                           |
| Label Size:                            | 100 x 50                                    |
| Label Size.                            | White Label                                 |
|                                        | 2                                           |
| Label Qty:<br>Outer Bay Dimensions (If |                                             |
| Outer Box Dimensions (If               | Appneable)                                  |
| Length (mm):                           | 500                                         |
| Width (mm):                            | 500                                         |
| Height (mm):                           | 370                                         |
| Depth (mm):                            | 275                                         |
| Gross Weight (kg):                     | 17                                          |
| Barcode:                               | 5055146198864                               |
| Product Details                        |                                             |
| Country of Origin:                     | United Kingdom                              |
| Fitting Instruction:                   | No                                          |
| Product Material:                      | Brass/ABS                                   |
| Mount Type:                            | Wall, Recessed                              |
| Outlet Elbow Supplied:                 | No                                          |
| Easy Clean:                            | Not Applicable                              |
| Head Included:                         | No                                          |
| Handset Included:                      | No                                          |
| Body Jets Included:                    | Not Applicable                              |
| No of Body Jets:                       | Not Applicable                              |
| Operating Pressure (bar):              | 0.1                                         |
| Valve/Cartridge Type:                  | 1/4 Turn Ceramic Disc                       |
| Flow Rates (L/min): 0.1 bar: 5.5       | 6 0.5 bar: 14 1 bar: 20 2 bar: 29 3 bar: 44 |
| TMV2 Approved: No                      | Approval No: N/A                            |
| TMV3 Approved: No                      | Approval No: N/A                            |
| WRAS Approved: Yes                     | Approval No: 2204707                        |
| Head Function:                         | Not Applicable                              |
| Handset Function:                      | Not Applicable                              |
| Body Jet Info:                         | Not Applicable                              |
| Pipe Size:                             | 15 mm                                       |
| Pipe Centres:                          | N/A                                         |
| Colour/Finish:                         | Chrome                                      |
| Hose Included:                         | Not Applicable                              |
| No. of Outlets:                        | 1                                           |

Sales Code: ART3210