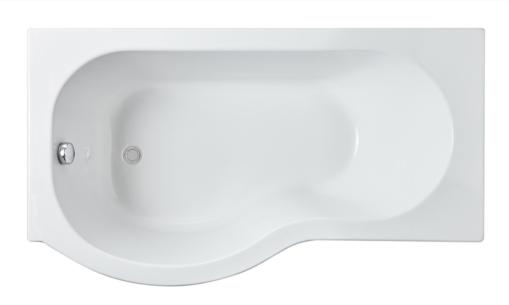

Sales Code: WBP1785R

**Description:** "P' Shower Bath Rh (L-170 X W-850/700)

## **Packaging Details**

Barcode: 5056211822400

Sales Code: WBP102

**Description:** 1700mm P Shaped Showerbath Rh

| <b>Product Dimensions</b>       |                        |  |  |
|---------------------------------|------------------------|--|--|
| Length (mm):                    | 1700                   |  |  |
| Width (mm):                     | 850                    |  |  |
| Depth (mm):                     | 415                    |  |  |
| Nett Weight (kg):               | 19                     |  |  |
| <b>Packaging Dimensions</b>     |                        |  |  |
| Length (mm):                    | 1700                   |  |  |
| Width (mm):                     | 900                    |  |  |
| Depth (mm):                     | 415                    |  |  |
| Gross Weight (kg):              | 19                     |  |  |
| Packaging Data                  |                        |  |  |
| Box Colour:                     | Brown Cardboard Sleeve |  |  |
| Box Qty:                        | 1                      |  |  |
| Label Size:                     | 300 x 35               |  |  |
| Label Colour:                   | White Label            |  |  |
| Label Qty:                      | 2                      |  |  |
| <b>Outer Box Dimensions (If</b> | Applicable)            |  |  |
| Length (mm):                    |                        |  |  |
| Width (mm):                     |                        |  |  |
| Height (mm):                    |                        |  |  |
| Gross Weight (kg):              |                        |  |  |
| Barcode:                        | 5055275824610          |  |  |
| <b>Product Details</b>          |                        |  |  |
| Country of Origin:              | Turkey                 |  |  |
| Fitting Instruction:            | No                     |  |  |
| Certification:                  | FSC: CE & UKCA:        |  |  |
| Material Colour Reference:      | European White         |  |  |
| Product Material:               | Acrylic                |  |  |
| Material Thickness:             | 4mm                    |  |  |
| Volume (Ltr):                   | 200L                   |  |  |
| Displaced Capacity:             | 130L                   |  |  |
| Leg Set Included:               | Not Applicable         |  |  |
| Waste Included:                 | Not Applicable         |  |  |
| Drilled/Undrilled:              | Not Applicable         |  |  |
| Includes Grips:                 | Not Applicable         |  |  |
| Embossed:                       | Not Applicable         |  |  |
| No of Tapholes:                 | None                   |  |  |
|                                 | None                   |  |  |