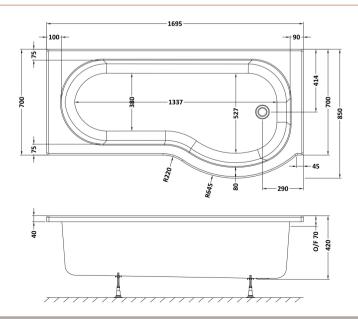

Sales Code: WBP1785R

**Description:** "P' Shower Bath Rh (L-170 X W-850/700)

## **Packaging Details**

Barcode: 5056211822400

Sales Code: WBP102

**Description:** 1700mm P Shaped Showerbath Rh

| <b>Product Dimensions</b>       |                        |  |  |
|---------------------------------|------------------------|--|--|
| Length (mm):                    | 1700                   |  |  |
| Width (mm):                     | 850                    |  |  |
| Depth (mm):                     | 415                    |  |  |
| Nett Weight (kg):               | 19                     |  |  |
| <b>Packaging Dimensions</b>     |                        |  |  |
| Length (mm):                    | 1700                   |  |  |
| Width (mm):                     | 900                    |  |  |
| Depth (mm):                     | 415                    |  |  |
| Gross Weight (kg):              | 19                     |  |  |
| Packaging Data                  |                        |  |  |
| Box Colour:                     | Brown Cardboard Sleeve |  |  |
| Box Qty:                        | 1                      |  |  |
| Label Size:                     | 300 x 35               |  |  |
| Label Colour:                   | White Label            |  |  |
| Label Qty:                      | 2                      |  |  |
| <b>Outer Box Dimensions (If</b> | Applicable)            |  |  |
| Length (mm):                    |                        |  |  |
| Width (mm):                     |                        |  |  |
| Height (mm):                    |                        |  |  |
| Gross Weight (kg):              |                        |  |  |
| Barcode:                        | 5055275824610          |  |  |
| <b>Product Details</b>          |                        |  |  |
| Country of Origin:              | Turkey                 |  |  |
| Fitting Instruction:            | No                     |  |  |
| Certification:                  | FSC: CE & UKCA:        |  |  |
| Material Colour Reference:      | European White         |  |  |
| Product Material:               | Acrylic                |  |  |
| Material Thickness:             | 4mm                    |  |  |
| Volume (Ltr):                   | 200L                   |  |  |
| Displaced Capacity:             | 130L                   |  |  |
| Leg Set Included:               | Not Applicable         |  |  |
| Waste Included:                 | Not Applicable         |  |  |
| Drilled/Undrilled:              | Not Applicable         |  |  |
| Includes Grips:                 | Not Applicable         |  |  |
| Embossed:                       | Not Applicable         |  |  |
| No of Tapholes:                 | None                   |  |  |
|                                 | None                   |  |  |