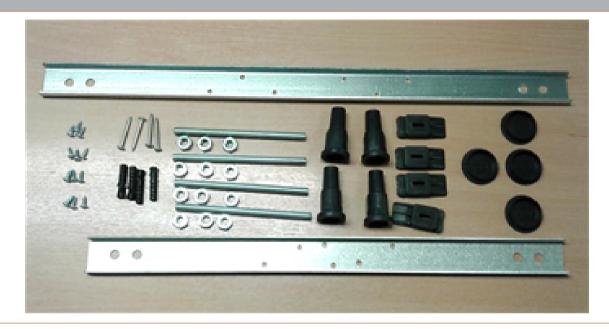

Sales Code: WBL001

**Description:** Bath Leg Set

| <b>Product Dimensions</b>       |                        |            |  |  |
|---------------------------------|------------------------|------------|--|--|
| Length (mm):                    | 650                    |            |  |  |
| Width (mm):                     | 650                    |            |  |  |
| Depth (mm):                     | 60                     |            |  |  |
| Nett Weight (kg):               | 2.5                    |            |  |  |
| <b>Packaging Dimensions</b>     |                        |            |  |  |
| Length (mm):                    | 665                    |            |  |  |
| Width (mm):                     | 55                     |            |  |  |
| Depth (mm):                     | 42                     |            |  |  |
| Gross Weight (kg):              | 2.5                    |            |  |  |
| Packaging Data                  |                        |            |  |  |
| Box Colour:                     | Brown Cardboard Sleeve |            |  |  |
| Box Qty:                        | 1                      |            |  |  |
| Label Size:                     | 100 x 50               |            |  |  |
| Label Colour:                   | White Label            |            |  |  |
| Label Qty:                      | 2                      |            |  |  |
| <b>Outer Box Dimensions (If</b> | Applicable)            |            |  |  |
| Length (mm):                    |                        |            |  |  |
| Width (mm):                     |                        |            |  |  |
| Height (mm):                    |                        |            |  |  |
| Gross Weight (kg):              |                        |            |  |  |
| Barcode:                        | 5056211809197          |            |  |  |
| <b>Product Details</b>          |                        |            |  |  |
| Country of Origin:              | Poland                 |            |  |  |
| Fitting Instruction:            | No                     |            |  |  |
| Certification:                  | FSC:                   | CE & UKCA: |  |  |
| Material Colour Reference:      |                        |            |  |  |
| Product Material:               |                        |            |  |  |
| Material Thickness:             |                        |            |  |  |
| Volume (Ltr):                   |                        |            |  |  |
| Displaced Capacity:             |                        |            |  |  |
| Leg Set Included:               |                        |            |  |  |
| Waste Included:                 |                        |            |  |  |
| Drilled/Undrilled:              |                        |            |  |  |
| Includes Grips:                 |                        |            |  |  |
| Embossed:                       |                        |            |  |  |
|                                 |                        |            |  |  |
| No of Tapholes:                 |                        |            |  |  |