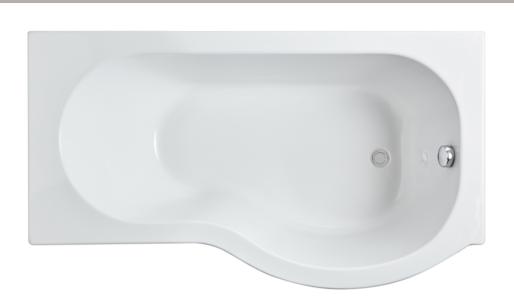

Sales Code: WBP1785L

**Description:** "P' Shower Bath Lh (L-170 X W-850/700)

## **Packaging Details**

Barcode: 5056211822394

Sales Code: WBP101

**Description:** 1700mm P Shaped Showerbath Lh

| <b>Product Dimensions</b>      |                        |  |  |
|--------------------------------|------------------------|--|--|
| Length (mm):                   | 1700                   |  |  |
| Width (mm):                    | 850                    |  |  |
| Depth (mm):                    | 415                    |  |  |
| Nett Weight (kg):              | 19                     |  |  |
| <b>Packaging Dimensions</b>    |                        |  |  |
| Length (mm):                   | 1700                   |  |  |
| Width (mm):                    | 900                    |  |  |
| Depth (mm):                    | 415                    |  |  |
| Gross Weight (kg):             | 19                     |  |  |
| Packaging Data                 |                        |  |  |
| Box Colour:                    | Brown Cardboard Sleeve |  |  |
| Box Qty:                       | 1                      |  |  |
| Label Size:                    | 300 x 35               |  |  |
| Label Colour:                  | White Label            |  |  |
| Label Qty:                     | 2                      |  |  |
| <b>Outer Box Dimensions (I</b> | f Applicable)          |  |  |
| Length (mm):                   |                        |  |  |
| Width (mm):                    |                        |  |  |
| Height (mm):                   |                        |  |  |
| Gross Weight (kg):             |                        |  |  |
| Barcode:                       | 5055275824573          |  |  |
| <b>Product Details</b>         |                        |  |  |
| Country of Origin:             | Turkey                 |  |  |
| Fitting Instruction:           | No                     |  |  |
| Certification:                 | FSC: CE & UKCA:        |  |  |
| Material Colour Reference:     | European White         |  |  |
| Product Material:              | Acrylic                |  |  |
| Material Thickness:            | 4mm                    |  |  |
| Volume (Ltr):                  | 200L                   |  |  |
| Displaced Capacity:            | 130L                   |  |  |
| Leg Set Included:              | Not Applicable         |  |  |
| Waste Included:                | Not Applicable         |  |  |
| Drilled/Undrilled:             | Not Applicable         |  |  |
| Includes Grips:                | Not Applicable         |  |  |
| Embossed:                      | Not Applicable         |  |  |
| No of Tapholes:                | None                   |  |  |
| Anti-Slip:                     | Not Applicable         |  |  |
|                                |                        |  |  |