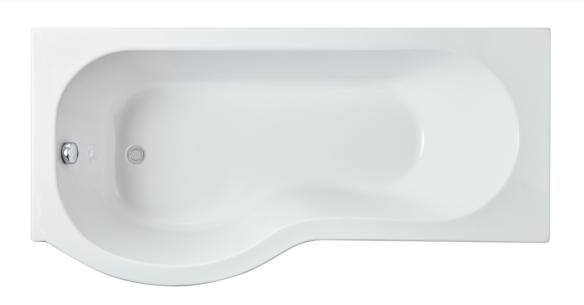

Sales Code: WBP1785L

**Description:** "P' Shower Bath Lh (L-170 X W-850/700)

## **Packaging Details**

Barcode: 5056211822394

Sales Code: WBP101

**Description:** 1700mm P Shaped Showerbath Lh

| <b>Product Dimensions</b>      |                        |  |  |
|--------------------------------|------------------------|--|--|
| Length (mm):                   | 1700                   |  |  |
| Width (mm):                    | 850                    |  |  |
| Depth (mm):                    | 415                    |  |  |
| Nett Weight (kg):              | 19                     |  |  |
| <b>Packaging Dimensions</b>    |                        |  |  |
| Length (mm):                   | 1700                   |  |  |
| Width (mm):                    | 900                    |  |  |
| Depth (mm):                    | 415                    |  |  |
| Gross Weight (kg):             | 19                     |  |  |
| Packaging Data                 |                        |  |  |
| Box Colour:                    | Brown Cardboard Sleeve |  |  |
| Box Qty:                       | 1                      |  |  |
| Label Size:                    | 300 x 35               |  |  |
| Label Colour:                  | White Label            |  |  |
| Label Qty:                     | 2                      |  |  |
| <b>Outer Box Dimensions (I</b> | f Applicable)          |  |  |
| Length (mm):                   |                        |  |  |
| Width (mm):                    |                        |  |  |
| Height (mm):                   |                        |  |  |
| Gross Weight (kg):             |                        |  |  |
| Barcode:                       | 5055275824573          |  |  |
| <b>Product Details</b>         |                        |  |  |
| Country of Origin:             | Turkey                 |  |  |
| Fitting Instruction:           | No                     |  |  |
| Certification:                 | FSC: CE & UKCA:        |  |  |
| Material Colour Reference:     | European White         |  |  |
| Product Material:              | Acrylic                |  |  |
| Material Thickness:            | 4mm                    |  |  |
| Volume (Ltr):                  | 200L                   |  |  |
| Displaced Capacity:            | 130L                   |  |  |
| Leg Set Included:              | Not Applicable         |  |  |
| Waste Included:                | Not Applicable         |  |  |
| Drilled/Undrilled:             | Not Applicable         |  |  |
| Includes Grips:                | Not Applicable         |  |  |
| Embossed:                      | Not Applicable         |  |  |
| No of Tapholes:                | None                   |  |  |
| Anti-Slip:                     | Not Applicable         |  |  |
|                                |                        |  |  |