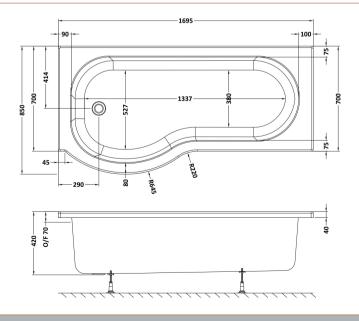

Sales Code: WBP1785L

**Description:** "P' Shower Bath Lh (L-170 X W-850/700)

## **Packaging Details**

Barcode: 5056211822394

Sales Code: WBP101

**Description:** 1700mm P Shaped Showerbath Lh

| <b>Product Dimensions</b>      |                        |  |  |
|--------------------------------|------------------------|--|--|
| Length (mm):                   | 1700                   |  |  |
| Width (mm):                    | 850                    |  |  |
| Depth (mm):                    | 415                    |  |  |
| Nett Weight (kg):              | 19                     |  |  |
| <b>Packaging Dimensions</b>    |                        |  |  |
| Length (mm):                   | 1700                   |  |  |
| Width (mm):                    | 900                    |  |  |
| Depth (mm):                    | 415                    |  |  |
| Gross Weight (kg):             | 19                     |  |  |
| Packaging Data                 |                        |  |  |
| Box Colour:                    | Brown Cardboard Sleeve |  |  |
| Box Qty:                       | 1                      |  |  |
| Label Size:                    | 300 x 35               |  |  |
| Label Colour:                  | White Label            |  |  |
| Label Qty:                     | 2                      |  |  |
| <b>Outer Box Dimensions (I</b> | f Applicable)          |  |  |
| Length (mm):                   |                        |  |  |
| Width (mm):                    |                        |  |  |
| Height (mm):                   |                        |  |  |
| Gross Weight (kg):             |                        |  |  |
| Barcode:                       | 5055275824573          |  |  |
| <b>Product Details</b>         |                        |  |  |
| Country of Origin:             | Turkey                 |  |  |
| Fitting Instruction:           | No                     |  |  |
| Certification:                 | FSC: CE & UKCA:        |  |  |
| Material Colour Reference:     | European White         |  |  |
| Product Material:              | Acrylic                |  |  |
| Material Thickness:            | 4mm                    |  |  |
| Volume (Ltr):                  | 200L                   |  |  |
| Displaced Capacity:            | 130L                   |  |  |
| Leg Set Included:              | Not Applicable         |  |  |
| Waste Included:                | Not Applicable         |  |  |
| Drilled/Undrilled:             | Not Applicable         |  |  |
| Includes Grips:                | Not Applicable         |  |  |
| Embossed:                      | Not Applicable         |  |  |
| No of Tapholes:                | None                   |  |  |
| Anti-Slip:                     | Not Applicable         |  |  |
|                                |                        |  |  |