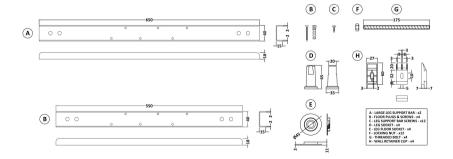

Sales Code: WBP1785L

**Description:** "P' Shower Bath Lh (L-170 X W-850/700)

## **Packaging Details**

Barcode: 5056211822394

Sales Code: WBP101

**Description:** 1700mm P Shaped Showerbath Lh

| <b>Product Dimensions</b>      |                        |  |  |
|--------------------------------|------------------------|--|--|
| Length (mm):                   | 1700                   |  |  |
| Width (mm):                    | 850                    |  |  |
| Depth (mm):                    | 415                    |  |  |
| Nett Weight (kg):              | 19                     |  |  |
| <b>Packaging Dimensions</b>    |                        |  |  |
| Length (mm):                   | 1700                   |  |  |
| Width (mm):                    | 900                    |  |  |
| Depth (mm):                    | 415                    |  |  |
| Gross Weight (kg):             | 19                     |  |  |
| Packaging Data                 |                        |  |  |
| Box Colour:                    | Brown Cardboard Sleeve |  |  |
| Box Qty:                       | 1                      |  |  |
| Label Size:                    | 300 x 35               |  |  |
| Label Colour:                  | White Label            |  |  |
| Label Qty:                     | 2                      |  |  |
| <b>Outer Box Dimensions (I</b> | f Applicable)          |  |  |
| Length (mm):                   |                        |  |  |
| Width (mm):                    |                        |  |  |
| Height (mm):                   |                        |  |  |
| Gross Weight (kg):             |                        |  |  |
| Barcode:                       | 5055275824573          |  |  |
| <b>Product Details</b>         |                        |  |  |
| Country of Origin:             | Turkey                 |  |  |
| Fitting Instruction:           | No                     |  |  |
| Certification:                 | FSC: CE & UKCA:        |  |  |
| Material Colour Reference:     | European White         |  |  |
| Product Material:              | Acrylic                |  |  |
| Material Thickness:            | 4mm                    |  |  |
| Volume (Ltr):                  | 200L                   |  |  |
| Displaced Capacity:            | 130L                   |  |  |
| Leg Set Included:              | Not Applicable         |  |  |
| Waste Included:                | Not Applicable         |  |  |
| Drilled/Undrilled:             | Not Applicable         |  |  |
| Includes Grips:                | Not Applicable         |  |  |
| Embossed:                      | Not Applicable         |  |  |
| No of Tapholes:                | None                   |  |  |
| Anti-Slip:                     | Not Applicable         |  |  |
|                                |                        |  |  |

Sales Code: WBP1785R

**Description:** "P' Shower Bath Rh (L-170 X W-850/700)

## **Packaging Details**

Barcode: 5056211822400

Sales Code: WBP102

**Description:** 1700mm P Shaped Showerbath Rh

| <b>Product Dimensions</b>       |                        |  |  |
|---------------------------------|------------------------|--|--|
| Length (mm):                    | 1700                   |  |  |
| Width (mm):                     | 850                    |  |  |
| Depth (mm):                     | 415                    |  |  |
| Nett Weight (kg):               | 19                     |  |  |
| <b>Packaging Dimensions</b>     |                        |  |  |
| Length (mm):                    | 1700                   |  |  |
| Width (mm):                     | 900                    |  |  |
| Depth (mm):                     | 415                    |  |  |
| Gross Weight (kg):              | 19                     |  |  |
| Packaging Data                  |                        |  |  |
| Box Colour:                     | Brown Cardboard Sleeve |  |  |
| Box Qty:                        | 1                      |  |  |
| Label Size:                     | 300 x 35               |  |  |
| Label Colour:                   | White Label            |  |  |
| Label Qty:                      | 2                      |  |  |
| <b>Outer Box Dimensions (If</b> | Applicable)            |  |  |
| Length (mm):                    |                        |  |  |
| Width (mm):                     |                        |  |  |
| Height (mm):                    |                        |  |  |
| Gross Weight (kg):              |                        |  |  |
| Barcode:                        | 5055275824610          |  |  |
| <b>Product Details</b>          |                        |  |  |
| Country of Origin:              | Turkey                 |  |  |
| Fitting Instruction:            | No                     |  |  |
| Certification:                  | FSC: CE & UKCA:        |  |  |
| Material Colour Reference:      | European White         |  |  |
| Product Material:               | Acrylic                |  |  |
| Material Thickness:             | 4mm                    |  |  |
| Volume (Ltr):                   | 200L                   |  |  |
| Displaced Capacity:             | 130L                   |  |  |
| Leg Set Included:               | Not Applicable         |  |  |
| Waste Included:                 | Not Applicable         |  |  |
| Drilled/Undrilled:              | Not Applicable         |  |  |
| Includes Grips:                 | Not Applicable         |  |  |
| Embossed:                       | Not Applicable         |  |  |
| No of Tapholes:                 | None                   |  |  |
|                                 | None                   |  |  |