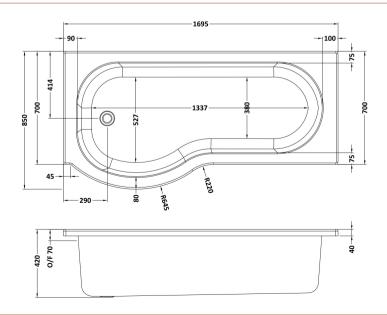

Sales Code: WBP1785R

**Description:** "P' Shower Bath Rh (L-170 X W-850/700)

## **Packaging Details**

Barcode: 5056211822400

Sales Code: WBP102

**Description:** 1700mm P Shaped Showerbath Rh

| <b>Product Dimensions</b>       |                        |  |  |
|---------------------------------|------------------------|--|--|
| Length (mm):                    | 1700                   |  |  |
| Width (mm):                     | 850                    |  |  |
| Depth (mm):                     | 415                    |  |  |
| Nett Weight (kg):               | 19                     |  |  |
| <b>Packaging Dimensions</b>     |                        |  |  |
| Length (mm):                    | 1700                   |  |  |
| Width (mm):                     | 900                    |  |  |
| Depth (mm):                     | 415                    |  |  |
| Gross Weight (kg):              | 19                     |  |  |
| Packaging Data                  |                        |  |  |
| Box Colour:                     | Brown Cardboard Sleeve |  |  |
| Box Qty:                        | 1                      |  |  |
| Label Size:                     | 300 x 35               |  |  |
| Label Colour:                   | White Label            |  |  |
| Label Qty:                      | 2                      |  |  |
| <b>Outer Box Dimensions (If</b> | Applicable)            |  |  |
| Length (mm):                    |                        |  |  |
| Width (mm):                     |                        |  |  |
| Height (mm):                    |                        |  |  |
| Gross Weight (kg):              |                        |  |  |
| Barcode:                        | 5055275824610          |  |  |
| <b>Product Details</b>          |                        |  |  |
| Country of Origin:              | Turkey                 |  |  |
| Fitting Instruction:            | No                     |  |  |
| Certification:                  | FSC: CE & UKCA:        |  |  |
| Material Colour Reference:      | European White         |  |  |
| Product Material:               | Acrylic                |  |  |
| Material Thickness:             | 4mm                    |  |  |
| Volume (Ltr):                   | 200L                   |  |  |
| Displaced Capacity:             | 130L                   |  |  |
| Leg Set Included:               | Not Applicable         |  |  |
| Waste Included:                 | Not Applicable         |  |  |
| Drilled/Undrilled:              | Not Applicable         |  |  |
| Includes Grips:                 | Not Applicable         |  |  |
| Embossed:                       | Not Applicable         |  |  |
| No of Tapholes:                 | None                   |  |  |
|                                 | None                   |  |  |