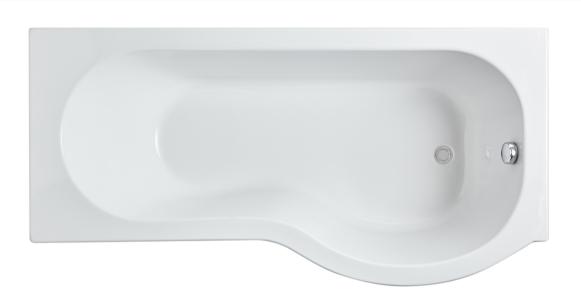

Sales Code: WBP1785R

**Description:** "P' Shower Bath Rh (L-170 X W-850/700)

## **Packaging Details**

Barcode: 5056211822400

Sales Code: WBP102

**Description:** 1700mm P Shaped Showerbath Rh

| <b>Product Dimensions</b>       |                        |  |  |
|---------------------------------|------------------------|--|--|
| Length (mm):                    | 1700                   |  |  |
| Width (mm):                     | 850                    |  |  |
| Depth (mm):                     | 415                    |  |  |
| Nett Weight (kg):               | 19                     |  |  |
| <b>Packaging Dimensions</b>     |                        |  |  |
| Length (mm):                    | 1700                   |  |  |
| Width (mm):                     | 900                    |  |  |
| Depth (mm):                     | 415                    |  |  |
| Gross Weight (kg):              | 19                     |  |  |
| Packaging Data                  |                        |  |  |
| Box Colour:                     | Brown Cardboard Sleeve |  |  |
| Box Qty:                        | 1                      |  |  |
| Label Size:                     | 300 x 35               |  |  |
| Label Colour:                   | White Label            |  |  |
| Label Qty:                      | 2                      |  |  |
| <b>Outer Box Dimensions (If</b> | Applicable)            |  |  |
| Length (mm):                    |                        |  |  |
| Width (mm):                     |                        |  |  |
| Height (mm):                    |                        |  |  |
| Gross Weight (kg):              |                        |  |  |
| Barcode:                        | 5055275824610          |  |  |
| <b>Product Details</b>          |                        |  |  |
| Country of Origin:              | Turkey                 |  |  |
| Fitting Instruction:            | No                     |  |  |
| Certification:                  | FSC: CE & UKCA:        |  |  |
| Material Colour Reference:      | European White         |  |  |
| Product Material:               | Acrylic                |  |  |
| Material Thickness:             | 4mm                    |  |  |
| Volume (Ltr):                   | 200L                   |  |  |
| Displaced Capacity:             | 130L                   |  |  |
| Leg Set Included:               | Not Applicable         |  |  |
| Waste Included:                 | Not Applicable         |  |  |
| Drilled/Undrilled:              | Not Applicable         |  |  |
| Includes Grips:                 | Not Applicable         |  |  |
| Embossed:                       | Not Applicable         |  |  |
| No of Tapholes:                 | None                   |  |  |
|                                 | None                   |  |  |