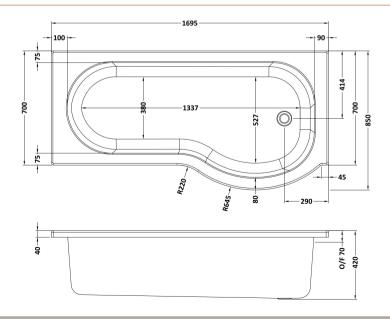

Sales Code: WBP1785L

**Description:** "P' Shower Bath Lh (L-170 X W-850/700)

## **Packaging Details**

Barcode: 5056211822394

Sales Code: WBP101

**Description:** 1700mm P Shaped Showerbath Lh

| <b>Product Dimensions</b>      |                        |  |  |
|--------------------------------|------------------------|--|--|
| Length (mm):                   | 1700                   |  |  |
| Width (mm):                    | 850                    |  |  |
| Depth (mm):                    | 415                    |  |  |
| Nett Weight (kg):              | 19                     |  |  |
| <b>Packaging Dimensions</b>    |                        |  |  |
| Length (mm):                   | 1700                   |  |  |
| Width (mm):                    | 900                    |  |  |
| Depth (mm):                    | 415                    |  |  |
| Gross Weight (kg):             | 19                     |  |  |
| Packaging Data                 |                        |  |  |
| Box Colour:                    | Brown Cardboard Sleeve |  |  |
| Box Qty:                       | 1                      |  |  |
| Label Size:                    | 300 x 35               |  |  |
| Label Colour:                  | White Label            |  |  |
| Label Qty:                     | 2                      |  |  |
| <b>Outer Box Dimensions (I</b> | f Applicable)          |  |  |
| Length (mm):                   |                        |  |  |
| Width (mm):                    |                        |  |  |
| Height (mm):                   |                        |  |  |
| Gross Weight (kg):             |                        |  |  |
| Barcode:                       | 5055275824573          |  |  |
| <b>Product Details</b>         |                        |  |  |
| Country of Origin:             | Turkey                 |  |  |
| Fitting Instruction:           | No                     |  |  |
| Certification:                 | FSC: CE & UKCA:        |  |  |
| Material Colour Reference:     | European White         |  |  |
| Product Material:              | Acrylic                |  |  |
| Material Thickness:            | 4mm                    |  |  |
| Volume (Ltr):                  | 200L                   |  |  |
| Displaced Capacity:            | 130L                   |  |  |
| Leg Set Included:              | Not Applicable         |  |  |
| Waste Included:                | Not Applicable         |  |  |
| Drilled/Undrilled:             | Not Applicable         |  |  |
| Includes Grips:                | Not Applicable         |  |  |
| Embossed:                      | Not Applicable         |  |  |
| No of Tapholes:                | None                   |  |  |
| Anti-Slip:                     | Not Applicable         |  |  |
|                                |                        |  |  |