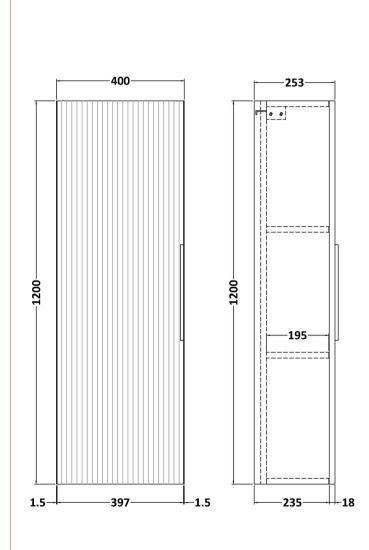

Sales Code: FLU162 Description: 400 Tall Unit

| <b>Product Dimensions</b>       |                               |
|---------------------------------|-------------------------------|
| Height (mm):                    | 1200                          |
| Width (mm):                     | 400                           |
| Depth (mm):                     | 253                           |
| Nett Weight (kg):               | 27.9                          |
| Packaging Dimensions            |                               |
| Height (mm):                    | 1220                          |
| Width (mm):                     | 420                           |
| Depth (mm):                     | 275                           |
| Gross Weight (kg):              | 28.4                          |
| Packaging Data                  |                               |
| Box Colour:                     | Brown Cardboard Box - Printed |
| Box Qty:                        | 0                             |
| Label Size:                     | 0 x 0                         |
| Label Colour:                   | Not Applicable                |
| Label Qty:                      | 0                             |
| <b>Outer Box Dimensions (If</b> | Applicable)                   |
| Height (mm):                    |                               |
| Width (mm):                     |                               |
| Depth (mm):                     |                               |
| Gross Weight (kg):              |                               |
| Barcode:                        | 5056462654867                 |
| <b>Product Details</b>          |                               |
| Country of Origin:              | China                         |
| Fitting Instruction:            | No                            |
| CE & UKCA:                      |                               |
| FSC Certified Materials:        | Yes                           |
| Colour:                         | Satin White                   |
| Construction Method:            | Cam & Wood Dowel              |
| Construction Type:              | Rigid                         |
| Cabinet Finish:                 | MFC Painted Gloss             |
| Fascia Finish:                  | Mdf Painted Gloss             |
| Cabinet Thickness (mm):         | 16                            |
| Fascia Thickness (mm):          | 18                            |
| Drawer Included:                | No                            |
| Drawer Type:                    | Not Applicable                |
| No of Shelves:                  | 2                             |
| Hinge Type:                     | 95 Degree Soft Close          |
| Hinge Included:                 | Yes, Supplied                 |
| Adjustable Legs:                | No, Not Required              |
| Fixings Included:               | Yes                           |
| Handle Style:                   | Modern                        |
| Waste Shroud:                   | Not Applicable                |
| Handle Included:                | Yes, Supplied                 |
| Handle Type:                    | Finger Pull                   |
|                                 |                               |