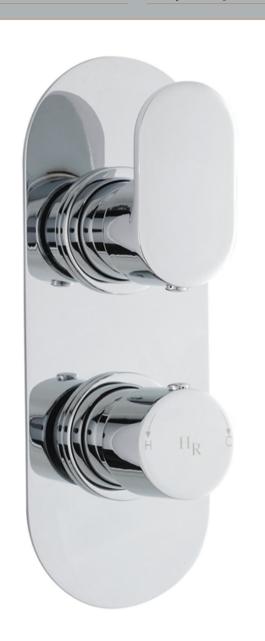

## TECHNICAL DATA SHEET

ROXOR

Sales Code: REI3410

**Description:** Reign Twin Conc Thermo Valve Rt Plt

| Product Dimensions               |                       |
|----------------------------------|-----------------------|
| Length (mm):                     |                       |
| Width (mm):                      | 80                    |
| Height (mm):                     | 215                   |
| Depth (mm):                      | 136                   |
| Nett Weight (kg):                | 2.57                  |
| Packaging Dimensions             |                       |
| Length (mm):                     | 250                   |
| Width (mm):                      | 240                   |
| Height (mm):                     | 110                   |
| Gross Weight (kg):               | 2.57                  |
| Packaging Data                   |                       |
| Box Colour:                      | White Cardboard Box   |
| Box Oty:                         | 1                     |
| Label Size:                      | 100 x 50              |
| Label Colour:                    | White Label           |
| Label Qty:                       | 2                     |
| Outer Box Dimensions (If         |                       |
|                                  | Applicable)           |
| Length (mm):                     | 200                   |
| Width (mm):                      | 290                   |
| Height (mm):                     | 420                   |
| Depth (mm):                      | 500                   |
| Gross Weight (kg):               | 15                    |
| Barcode:                         | 5055369010165         |
| Product Details                  |                       |
| Country of Origin:               | United Kingdom        |
| Fitting Instruction:             | No                    |
| Product Material:                | Brass/ABS             |
| Mount Type:                      | Wall, Recessed        |
| Outlet Elbow Supplied:           | No                    |
| Easy Clean:                      | Not Applicable        |
| Head Included:                   | No                    |
| Handset Included:                | No                    |
| Body Jets Included:              | Not Applicable        |
| No of Body Jets:                 | Not Applicable        |
| Operating Pressure (bar):        | 0.1                   |
| Valve/Cartridge Type:            | 1/4 Turn Ceramic Disc |
| Flow Rates (L/min): 0.1 bar: 5.5 |                       |
| TMV2 Approved: No                | Approval No: N/A      |
| TMV3 Approved: No                | Approval No: N/A      |
| WRAS Approved: Yes               | Approval No: 2204707  |
| Head Function:                   | Not Applicable        |
| Handset Function:                | Not Applicable        |
| Body Jet Info:                   | Not Applicable        |
| Pipe Size:                       | 15 mm                 |
| Pipe Centres:                    | N/A                   |
| Colour/Finish:                   | Chrome                |
| Hose Included:                   | Not Applicable        |
| No. of Outlets:                  | 1                     |