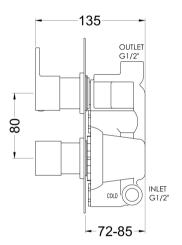

## TECHNICAL DATA SHEET

ROXOR

Sales Code: REI3410

**Description:** Reign Twin Conc Thermo Valve Rt Plt

| Product Dimensions               |                       |
|----------------------------------|-----------------------|
| Length (mm):                     |                       |
| Width (mm):                      | 80                    |
| Height (mm):                     | 215                   |
| Depth (mm):                      | 136                   |
| Nett Weight (kg):                | 2.57                  |
| Packaging Dimensions             |                       |
| Length (mm):                     | 250                   |
| Width (mm):                      | 240                   |
| Height (mm):                     | 110                   |
| Gross Weight (kg):               | 2.57                  |
| Packaging Data                   |                       |
| Box Colour:                      | White Cardboard Box   |
| Box Oty:                         | 1                     |
| Label Size:                      | 100 x 50              |
| Label Colour:                    | White Label           |
| Label Qty:                       | 2                     |
| Outer Box Dimensions (If         |                       |
|                                  | Applicable)           |
| Length (mm):                     | 200                   |
| Width (mm):                      | 290                   |
| Height (mm):                     | 420                   |
| Depth (mm):                      | 500                   |
| Gross Weight (kg):               | 15                    |
| Barcode:                         | 5055369010165         |
| Product Details                  |                       |
| Country of Origin:               | United Kingdom        |
| Fitting Instruction:             | No                    |
| Product Material:                | Brass/ABS             |
| Mount Type:                      | Wall, Recessed        |
| Outlet Elbow Supplied:           | No                    |
| Easy Clean:                      | Not Applicable        |
| Head Included:                   | No                    |
| Handset Included:                | No                    |
| Body Jets Included:              | Not Applicable        |
| No of Body Jets:                 | Not Applicable        |
| Operating Pressure (bar):        | 0.1                   |
| Valve/Cartridge Type:            | 1/4 Turn Ceramic Disc |
| Flow Rates (L/min): 0.1 bar: 5.5 |                       |
| TMV2 Approved: No                | Approval No: N/A      |
| TMV3 Approved: No                | Approval No: N/A      |
| WRAS Approved: Yes               | Approval No: 2204707  |
| Head Function:                   | Not Applicable        |
| Handset Function:                | Not Applicable        |
| Body Jet Info:                   | Not Applicable        |
| Pipe Size:                       | 15 mm                 |
| Pipe Centres:                    | N/A                   |
| Colour/Finish:                   | Chrome                |
| Hose Included:                   | Not Applicable        |
| No. of Outlets:                  | 1                     |