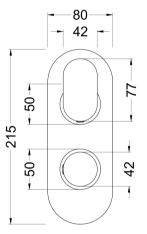

## TECHNICAL DATA SHEET

ROXOR

Sales Code: REI3410

**Description:** Reign Twin Conc Thermo Valve Rt Plt

| Product Dimensions               |                       |
|----------------------------------|-----------------------|
| Length (mm):                     |                       |
| Width (mm):                      | 80                    |
| Height (mm):                     | 215                   |
| Depth (mm):                      | 136                   |
| Nett Weight (kg):                | 2.57                  |
| Packaging Dimensions             |                       |
| Length (mm):                     | 250                   |
| Width (mm):                      | 240                   |
| Height (mm):                     | 110                   |
| Gross Weight (kg):               | 2.57                  |
| Packaging Data                   |                       |
| Box Colour:                      | White Cardboard Box   |
| Box Oty:                         | 1                     |
| Label Size:                      | 100 x 50              |
| Label Colour:                    | White Label           |
| Label Qty:                       | 2                     |
| Outer Box Dimensions (If         |                       |
|                                  | Applicable)           |
| Length (mm):                     | 200                   |
| Width (mm):                      | 290                   |
| Height (mm):                     | 420                   |
| Depth (mm):                      | 500                   |
| Gross Weight (kg):               | 15                    |
| Barcode:                         | 5055369010165         |
| Product Details                  |                       |
| Country of Origin:               | United Kingdom        |
| Fitting Instruction:             | No                    |
| Product Material:                | Brass/ABS             |
| Mount Type:                      | Wall, Recessed        |
| Outlet Elbow Supplied:           | No                    |
| Easy Clean:                      | Not Applicable        |
| Head Included:                   | No                    |
| Handset Included:                | No                    |
| Body Jets Included:              | Not Applicable        |
| No of Body Jets:                 | Not Applicable        |
| Operating Pressure (bar):        | 0.1                   |
| Valve/Cartridge Type:            | 1/4 Turn Ceramic Disc |
| Flow Rates (L/min): 0.1 bar: 5.5 |                       |
| TMV2 Approved: No                | Approval No: N/A      |
| TMV3 Approved: No                | Approval No: N/A      |
| WRAS Approved: Yes               | Approval No: 2204707  |
| Head Function:                   | Not Applicable        |
| Handset Function:                | Not Applicable        |
| Body Jet Info:                   | Not Applicable        |
| Pipe Size:                       | 15 mm                 |
| Pipe Centres:                    | N/A                   |
| Colour/Finish:                   | Chrome                |
| Hose Included:                   | Not Applicable        |
| No. of Outlets:                  | 1                     |