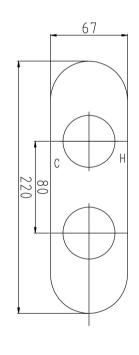

Sales Code: RND3210 Description: Indus Round Thermostatic Valve

| Product Dimensions               |                                          |
|----------------------------------|------------------------------------------|
| Length (mm):                     |                                          |
| Width (mm):                      | 120                                      |
| Height (mm):                     | 215                                      |
| Depth (mm):                      | 135                                      |
| Nett Weight (kg):                | 2.64                                     |
| Packaging Dimensions             | 2.01                                     |
| 0 0                              | 250                                      |
| Length (mm):                     | 240                                      |
| Width (mm):                      | 110                                      |
| Height (mm):                     |                                          |
| Gross Weight (kg):               | 2.64                                     |
| Packaging Data                   |                                          |
| Box Colour:                      | White Cardboard Box                      |
| Box Qty:                         | 1                                        |
| Label Size:                      | 100 x 50                                 |
| Label Colour:                    | White Label                              |
| Label Qty:                       | 2                                        |
| Outer Box Dimensions (If A       | Applicable)                              |
| Length (mm):                     |                                          |
| Width (mm):                      |                                          |
| Height (mm):                     |                                          |
| Depth (mm):                      |                                          |
| Gross Weight (kg):               | 16                                       |
| Barcode:                         | 5055369051700                            |
| Product Details                  |                                          |
| Country of Origin:               | United Kingdom                           |
| Fitting Instruction:             | No                                       |
| Product Material:                | Brass/ABS                                |
| Mount Type:                      | Wall, Recessed                           |
| Outlet Elbow Supplied:           | No                                       |
| Easy Clean:                      | Not Applicable                           |
| Head Included:                   | No                                       |
| Handset Included:                | No                                       |
| Body Jets Included:              | Not Applicable                           |
| No of Body Jets:                 | Not Applicable                           |
| Operating Pressure (bar):        | 0.1                                      |
| Valve/Cartridge Type:            | 1/4 Turn Ceramic Disc                    |
| Flow Rates (L/min): 0.1 bar: 5.5 | 0.5 bar: 14 1 bar: 20 2 bar: 29 3 bar: 4 |
| TMV2 Approved: No                | Approval No: N/A                         |
| TMV3 Approved: No                | Approval No: N/A                         |
| WRAS Approved: Yes               | Approval No: 2204707                     |
| Head Function:                   | Not Applicable                           |
| Handset Function:                | Not Applicable  Not Applicable           |
| Body Jet Info:                   | Not Applicable  Not Applicable           |
| Pipe Size:                       | 15 mm                                    |
| Pipe Centres:                    | N/A                                      |
| Colour/Finish:                   | Chrome                                   |
| Hose Included:                   | Not Applicable                           |
|                                  |                                          |
| No. of Outlets:                  | N/A                                      |