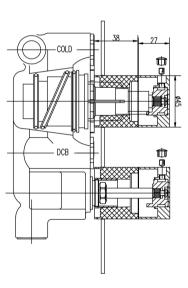

Sales Code: RND3210 Description: Indus Round Thermostatic Valve

| Product Dimensions               |                                          |
|----------------------------------|------------------------------------------|
| Length (mm):                     |                                          |
| Width (mm):                      | 120                                      |
| Height (mm):                     | 215                                      |
| Depth (mm):                      | 135                                      |
| Nett Weight (kg):                | 2.64                                     |
| Packaging Dimensions             | 2.01                                     |
| 0 0                              | 250                                      |
| Length (mm):                     | 240                                      |
| Width (mm):                      | 110                                      |
| Height (mm):                     |                                          |
| Gross Weight (kg):               | 2.64                                     |
| Packaging Data                   |                                          |
| Box Colour:                      | White Cardboard Box                      |
| Box Qty:                         | 1                                        |
| Label Size:                      | 100 x 50                                 |
| Label Colour:                    | White Label                              |
| Label Qty:                       | 2                                        |
| Outer Box Dimensions (If A       | Applicable)                              |
| Length (mm):                     |                                          |
| Width (mm):                      |                                          |
| Height (mm):                     |                                          |
| Depth (mm):                      |                                          |
| Gross Weight (kg):               | 16                                       |
| Barcode:                         | 5055369051700                            |
| Product Details                  |                                          |
| Country of Origin:               | United Kingdom                           |
| Fitting Instruction:             | No                                       |
| Product Material:                | Brass/ABS                                |
| Mount Type:                      | Wall, Recessed                           |
| Outlet Elbow Supplied:           | No                                       |
| Easy Clean:                      | Not Applicable                           |
| Head Included:                   | No                                       |
| Handset Included:                | No                                       |
| Body Jets Included:              | Not Applicable                           |
| No of Body Jets:                 | Not Applicable                           |
| Operating Pressure (bar):        | 0.1                                      |
| Valve/Cartridge Type:            | 1/4 Turn Ceramic Disc                    |
| Flow Rates (L/min): 0.1 bar: 5.5 | 0.5 bar: 14 1 bar: 20 2 bar: 29 3 bar: 4 |
| TMV2 Approved: No                | Approval No: N/A                         |
| TMV3 Approved: No                | Approval No: N/A                         |
| WRAS Approved: Yes               | Approval No: 2204707                     |
| Head Function:                   | Not Applicable                           |
| Handset Function:                | Not Applicable  Not Applicable           |
| Body Jet Info:                   | Not Applicable  Not Applicable           |
| Pipe Size:                       | 15 mm                                    |
| Pipe Centres:                    | N/A                                      |
| Colour/Finish:                   | Chrome                                   |
| Hose Included:                   | Not Applicable                           |
|                                  |                                          |
| No. of Outlets:                  | N/A                                      |