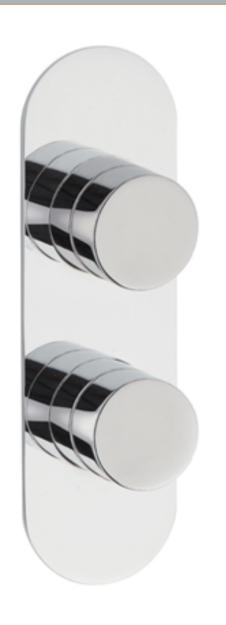

Sales Code: RND3210 Description: Indus Round Thermostatic Valve

| Product Dimensions               |                                          |
|----------------------------------|------------------------------------------|
| Length (mm):                     |                                          |
| Width (mm):                      | 120                                      |
| Height (mm):                     | 215                                      |
| Depth (mm):                      | 135                                      |
| Nett Weight (kg):                | 2.64                                     |
| Packaging Dimensions             | 2.01                                     |
| 0 0                              | 250                                      |
| Length (mm):                     | 240                                      |
| Width (mm):                      | 110                                      |
| Height (mm):                     |                                          |
| Gross Weight (kg):               | 2.64                                     |
| Packaging Data                   |                                          |
| Box Colour:                      | White Cardboard Box                      |
| Box Qty:                         | 1                                        |
| Label Size:                      | 100 x 50                                 |
| Label Colour:                    | White Label                              |
| Label Qty:                       | 2                                        |
| Outer Box Dimensions (If A       | Applicable)                              |
| Length (mm):                     |                                          |
| Width (mm):                      |                                          |
| Height (mm):                     |                                          |
| Depth (mm):                      |                                          |
| Gross Weight (kg):               | 16                                       |
| Barcode:                         | 5055369051700                            |
| Product Details                  |                                          |
| Country of Origin:               | United Kingdom                           |
| Fitting Instruction:             | No                                       |
| Product Material:                | Brass/ABS                                |
| Mount Type:                      | Wall, Recessed                           |
| Outlet Elbow Supplied:           | No                                       |
| Easy Clean:                      | Not Applicable                           |
| Head Included:                   | No                                       |
| Handset Included:                | No                                       |
| Body Jets Included:              | Not Applicable                           |
| No of Body Jets:                 | Not Applicable                           |
| Operating Pressure (bar):        | 0.1                                      |
| Valve/Cartridge Type:            | 1/4 Turn Ceramic Disc                    |
| Flow Rates (L/min): 0.1 bar: 5.5 | 0.5 bar: 14 1 bar: 20 2 bar: 29 3 bar: 4 |
| TMV2 Approved: No                | Approval No: N/A                         |
| TMV3 Approved: No                | Approval No: N/A                         |
| WRAS Approved: Yes               | Approval No: 2204707                     |
| Head Function:                   | Not Applicable                           |
| Handset Function:                | Not Applicable  Not Applicable           |
| Body Jet Info:                   | Not Applicable  Not Applicable           |
| Pipe Size:                       | 15 mm                                    |
| Pipe Centres:                    | N/A                                      |
| Colour/Finish:                   | Chrome                                   |
| Hose Included:                   | Not Applicable                           |
|                                  |                                          |
| No. of Outlets:                  | N/A                                      |