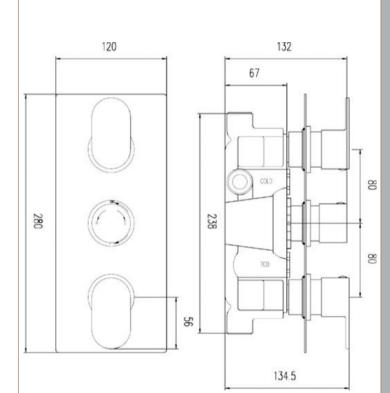

## TECHNICAL DATA SHEET

ROXOR

**Description:** Reign Triple Conc Thermo Valve Rt Plt

| Length (mm):                     |                                           |
|----------------------------------|-------------------------------------------|
| Width (mm):                      | 120                                       |
| Height (mm):                     | 280                                       |
| Depth (mm):                      | 135                                       |
| Nett Weight (kg):                | 3.45                                      |
| Packaging Dimensions             | 5.75                                      |
| 8 8                              | 220                                       |
| Length (mm):                     | 320                                       |
| Width (mm):                      | 250<br>110                                |
| Height (mm):                     | 3.45                                      |
| Gross Weight (kg):               | 3.45                                      |
| Packaging Data                   |                                           |
| Box Colour:                      | White Cardboard Box                       |
| Box Qty:                         | 1                                         |
| Label Size:                      | 100 x 50                                  |
| Label Colour:                    | White Label                               |
| Label Qty:                       | 1                                         |
| Outer Box Dimensions (If A       | applicable)                               |
| Length (mm):                     |                                           |
| Width (mm):                      | 290                                       |
| Height (mm):                     | 420                                       |
| Depth (mm):                      | 500                                       |
| Gross Weight (kg):               |                                           |
| Barcode:                         | 5055275832967                             |
| Product Details                  |                                           |
| Country of Origin:               | United Kingdom                            |
| Fitting Instruction:             | No                                        |
| Product Material:                | Brass/ABS                                 |
| Mount Type:                      | Wall, Recessed                            |
| Outlet Elbow Supplied:           | No                                        |
| Easy Clean:                      | Not Applicable                            |
| Head Included:                   | No                                        |
| Handset Included:                | No                                        |
| Body Jets Included:              | Not Applicable                            |
| No of Body Jets:                 | Not Applicable                            |
| Operating Pressure (bar):        | 0.1                                       |
| Valve/Cartridge Type:            | 1/4 Turn Ceramic Disc                     |
| Flow Rates (L/min): 0.1 bar: 5.5 | 0.5 bar: 14 1 bar: 20 2 bar: 29 3 bar: 44 |
| TMV2 Approved: No                | Approval No: N/A                          |
| TMV3 Approved: No                | Approval No: N/A                          |
| WRAS Approved: Yes               | Approval No: 2204707                      |
| Head Function:                   | Not Applicable                            |
| Handset Function:                | Not Applicable                            |
| Body Jet Info:                   | Not Applicable                            |
| Pipe Size:                       | 15 mm                                     |
| Pipe Centres:                    | N/A                                       |
| Colour/Finish:                   | Chrome                                    |
| Hose Included:                   | Not Applicable                            |
| No. of Outlets:                  | 2                                         |

Sales Code: REI3611