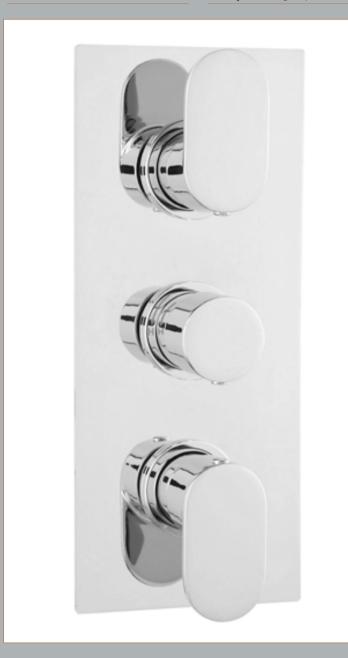

## TECHNICAL DATA SHEET

ROXOR

**Description:** Reign Triple Conc Thermo Valve Rt Plt

| Length (mm):                     |                                           |
|----------------------------------|-------------------------------------------|
| Width (mm):                      | 120                                       |
| Height (mm):                     | 280                                       |
| Depth (mm):                      | 135                                       |
| Nett Weight (kg):                | 3.45                                      |
| Packaging Dimensions             | 5.75                                      |
| 8 8                              | 220                                       |
| Length (mm):                     | 320                                       |
| Width (mm):                      | 250<br>110                                |
| Height (mm):                     | 3.45                                      |
| Gross Weight (kg):               | 3.45                                      |
| Packaging Data                   |                                           |
| Box Colour:                      | White Cardboard Box                       |
| Box Qty:                         | 1                                         |
| Label Size:                      | 100 x 50                                  |
| Label Colour:                    | White Label                               |
| Label Qty:                       | 1                                         |
| Outer Box Dimensions (If A       | applicable)                               |
| Length (mm):                     |                                           |
| Width (mm):                      | 290                                       |
| Height (mm):                     | 420                                       |
| Depth (mm):                      | 500                                       |
| Gross Weight (kg):               |                                           |
| Barcode:                         | 5055275832967                             |
| Product Details                  |                                           |
| Country of Origin:               | United Kingdom                            |
| Fitting Instruction:             | No                                        |
| Product Material:                | Brass/ABS                                 |
| Mount Type:                      | Wall, Recessed                            |
| Outlet Elbow Supplied:           | No                                        |
| Easy Clean:                      | Not Applicable                            |
| Head Included:                   | No                                        |
| Handset Included:                | No                                        |
| Body Jets Included:              | Not Applicable                            |
| No of Body Jets:                 | Not Applicable                            |
| Operating Pressure (bar):        | 0.1                                       |
| Valve/Cartridge Type:            | 1/4 Turn Ceramic Disc                     |
| Flow Rates (L/min): 0.1 bar: 5.5 | 0.5 bar: 14 1 bar: 20 2 bar: 29 3 bar: 44 |
| TMV2 Approved: No                | Approval No: N/A                          |
| TMV3 Approved: No                | Approval No: N/A                          |
| WRAS Approved: Yes               | Approval No: 2204707                      |
| Head Function:                   | Not Applicable                            |
| Handset Function:                | Not Applicable                            |
| Body Jet Info:                   | Not Applicable                            |
| Pipe Size:                       | 15 mm                                     |
| Pipe Centres:                    | N/A                                       |
| Colour/Finish:                   | Chrome                                    |
| Hose Included:                   | Not Applicable                            |
| No. of Outlets:                  | 2                                         |

Sales Code: REI3611