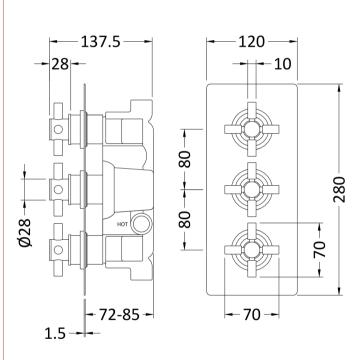

Sales Code: KRI3211

**Description:** Kristal Trip Conc Thermo Valve Rec Plate

| Product Dimensions                       |                       |
|------------------------------------------|-----------------------|
|                                          |                       |
| Length (mm):                             | 120                   |
| Width (mm):                              | 120                   |
| Height (mm):                             | 280                   |
| Depth (mm):                              | 136                   |
| Nett Weight (kg):                        | 5.88                  |
| Packaging Dimensions                     |                       |
| Length (mm):                             | 320                   |
| Width (mm):                              | 250                   |
| Height (mm):                             | 110                   |
| Gross Weight (kg):                       | 5.88                  |
| Packaging Data                           |                       |
| Box Colour:                              | White Cardboard Box   |
| Box Qty:                                 | 1                     |
| Label Size:                              | 100 x 50              |
| Label Colour:                            | White Label           |
| Label Qty:                               | 2                     |
| <b>Outer Box Dimensions (If Applica</b>  | able)                 |
| Length (mm):                             |                       |
| Width (mm):                              | 530                   |
| Height (mm):                             | 370                   |
| Depth (mm):                              | 350                   |
| Gross Weight (kg):                       | 24                    |
| Barcode:                                 | 5055146151739         |
| Product Details                          |                       |
| Country of Origin:                       | United Kingdom        |
| Fitting Instruction:                     | No No                 |
| Product Material:                        | Brass/ABS             |
| Mount Type:                              | Wall, Recessed        |
| Outlet Elbow Supplied:                   | No                    |
| Easy Clean:                              | Not Applicable        |
| Head Included:                           | No                    |
| Handset Included:                        | No                    |
| Body Jets Included:                      | Not Applicable        |
| No of Body Jets:                         | Not Applicable        |
| Operating Pressure (bar):                | 0.1                   |
| Valve/Cartridge Type:                    | 1/4 Turn Ceramic Disc |
| Flow Rates (L/min): 0.1 bar: 5.5 0.5 bar |                       |
|                                          | Approval No: N/A      |
| **                                       | Approval No: N/A      |
|                                          | Approval No: 2204707  |
| Head Function:                           | Not Applicable        |
| Handset Function:                        | Not Applicable        |
| Body Jet Info:                           | Not Applicable        |
| Pipe Size:                               | 15 mm                 |
| Pipe Centres:                            | N/A                   |
| Colour/Finish:                           | Chrome                |
| Hose Included:                           | Not Applicable        |
| No. of Outlets:                          | 2                     |