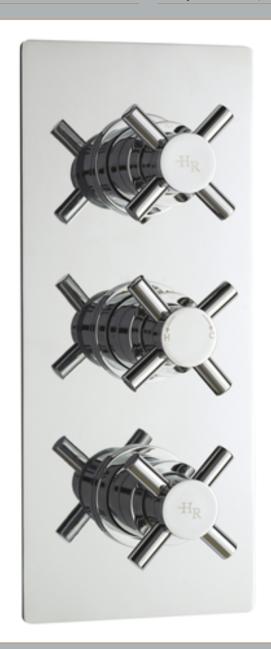

Sales Code: KRI3211

**Description:** Kristal Trip Conc Thermo Valve Rec Plate

| Product Dimensions                       |                       |
|------------------------------------------|-----------------------|
|                                          |                       |
| Length (mm):                             | 120                   |
| Width (mm):                              | 120                   |
| Height (mm):                             | 280                   |
| Depth (mm):                              | 136                   |
| Nett Weight (kg):                        | 5.88                  |
| Packaging Dimensions                     |                       |
| Length (mm):                             | 320                   |
| Width (mm):                              | 250                   |
| Height (mm):                             | 110                   |
| Gross Weight (kg):                       | 5.88                  |
| Packaging Data                           |                       |
| Box Colour:                              | White Cardboard Box   |
| Box Qty:                                 | 1                     |
| Label Size:                              | 100 x 50              |
| Label Colour:                            | White Label           |
| Label Qty:                               | 2                     |
| <b>Outer Box Dimensions (If Applica</b>  | able)                 |
| Length (mm):                             |                       |
| Width (mm):                              | 530                   |
| Height (mm):                             | 370                   |
| Depth (mm):                              | 350                   |
| Gross Weight (kg):                       | 24                    |
| Barcode:                                 | 5055146151739         |
| Product Details                          |                       |
| Country of Origin:                       | United Kingdom        |
| Fitting Instruction:                     | No No                 |
| Product Material:                        | Brass/ABS             |
| Mount Type:                              | Wall, Recessed        |
| Outlet Elbow Supplied:                   | No                    |
| Easy Clean:                              | Not Applicable        |
| Head Included:                           | No                    |
| Handset Included:                        | No                    |
| Body Jets Included:                      | Not Applicable        |
| No of Body Jets:                         | Not Applicable        |
| Operating Pressure (bar):                | 0.1                   |
| Valve/Cartridge Type:                    | 1/4 Turn Ceramic Disc |
| Flow Rates (L/min): 0.1 bar: 5.5 0.5 bar |                       |
|                                          | Approval No: N/A      |
| **                                       | Approval No: N/A      |
|                                          | Approval No: 2204707  |
| Head Function:                           | Not Applicable        |
| Handset Function:                        | Not Applicable        |
| Body Jet Info:                           | Not Applicable        |
| Pipe Size:                               | 15 mm                 |
| Pipe Centres:                            | N/A                   |
| Colour/Finish:                           | Chrome                |
| Hose Included:                           | Not Applicable        |
| No. of Outlets:                          | 2                     |