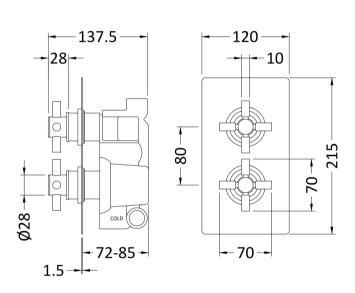

Sales Code: KRI3210

**Description:** Kristal Twin Conc Thermo Valve Rec Plate

| Product Dimensions               |                                 |           |
|----------------------------------|---------------------------------|-----------|
| Length (mm):                     |                                 |           |
| Width (mm):                      | 120                             |           |
| Height (mm):                     | 215                             |           |
| Depth (mm):                      | 138                             |           |
| Nett Weight (kg):                | 4.68                            |           |
| Packaging Dimensions             | 1.00                            |           |
|                                  | 250                             |           |
| Length (mm): Width (mm):         | 240                             |           |
|                                  | 110                             |           |
| Height (mm):                     |                                 |           |
| Gross Weight (kg):               | 4.68                            |           |
| Packaging Data                   |                                 |           |
| Box Colour:                      | White Cardboard Box             |           |
| Box Qty:                         | 1                               |           |
| Label Size:                      | 100 x 50                        |           |
| Label Colour:                    | White Label                     |           |
| Label Qty:                       | 2                               |           |
| Outer Box Dimensions (If A       | Applicable)                     |           |
| Length (mm):                     |                                 |           |
| Width (mm):                      |                                 |           |
| Height (mm):                     |                                 |           |
| Depth (mm):                      |                                 |           |
| Gross Weight (kg):               | 19                              |           |
| Barcode:                         | 5055146151746                   |           |
| Product Details                  |                                 |           |
| Country of Origin:               | United Kingdom                  |           |
| Fitting Instruction:             | No                              |           |
| Product Material:                | Brass/ABS                       |           |
| Mount Type:                      | Wall, Recessed                  |           |
| Outlet Elbow Supplied:           | No                              |           |
| Easy Clean:                      | Not Applicable                  |           |
| Head Included:                   | No                              |           |
| Handset Included:                | No                              |           |
| Body Jets Included:              | Not Applicable                  |           |
| No of Body Jets:                 | Not Applicable                  |           |
| Operating Pressure (bar):        | 0.1                             |           |
| Valve/Cartridge Type:            | 1/4 Turn Ceramic Disc           |           |
| Flow Rates (L/min): 0.1 bar: 5.5 | 0.5 bar: 14 1 bar: 20 2 bar: 29 | 3 bar: 44 |
| TMV2 Approved: No                | Approval No: N/A                |           |
| TMV3 Approved: No                | Approval No: N/A                |           |
| WRAS Approved: Yes               | Approval No: 2204707            |           |
| Head Function:                   | Not Applicable                  |           |
| Handset Function:                | Not Applicable  Not Applicable  |           |
| Body Jet Info:                   | Not Applicable  Not Applicable  |           |
| Pipe Size:                       | 15 mm                           |           |
| Pipe Centres:                    | N/A                             |           |
| Colour/Finish:                   |                                 |           |
| Hose Included:                   | Chrome                          |           |
|                                  | Not Applicable                  |           |
| No. of Outlets:                  | 1                               |           |