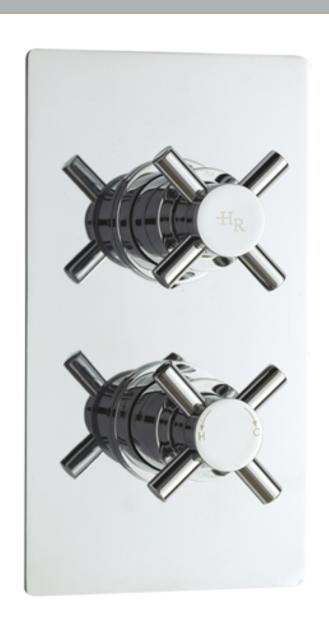

Sales Code: KRI3210

**Description:** Kristal Twin Conc Thermo Valve Rec Plate

| Product Dimensions               |                                 |           |
|----------------------------------|---------------------------------|-----------|
| Length (mm):                     |                                 |           |
| Width (mm):                      | 120                             |           |
| Height (mm):                     | 215                             |           |
| Depth (mm):                      | 138                             |           |
| Nett Weight (kg):                | 4.68                            |           |
| Packaging Dimensions             | 1.00                            |           |
|                                  | 250                             |           |
| Length (mm): Width (mm):         | 240                             |           |
|                                  | 110                             |           |
| Height (mm):                     |                                 |           |
| Gross Weight (kg):               | 4.68                            |           |
| Packaging Data                   |                                 |           |
| Box Colour:                      | White Cardboard Box             |           |
| Box Qty:                         | 1                               |           |
| Label Size:                      | 100 x 50                        |           |
| Label Colour:                    | White Label                     |           |
| Label Qty:                       | 2                               |           |
| Outer Box Dimensions (If A       | Applicable)                     |           |
| Length (mm):                     |                                 |           |
| Width (mm):                      |                                 |           |
| Height (mm):                     |                                 |           |
| Depth (mm):                      |                                 |           |
| Gross Weight (kg):               | 19                              |           |
| Barcode:                         | 5055146151746                   |           |
| Product Details                  |                                 |           |
| Country of Origin:               | United Kingdom                  |           |
| Fitting Instruction:             | No                              |           |
| Product Material:                | Brass/ABS                       |           |
| Mount Type:                      | Wall, Recessed                  |           |
| Outlet Elbow Supplied:           | No                              |           |
| Easy Clean:                      | Not Applicable                  |           |
| Head Included:                   | No                              |           |
| Handset Included:                | No                              |           |
| Body Jets Included:              | Not Applicable                  |           |
| No of Body Jets:                 | Not Applicable                  |           |
| Operating Pressure (bar):        | 0.1                             |           |
| Valve/Cartridge Type:            | 1/4 Turn Ceramic Disc           |           |
| Flow Rates (L/min): 0.1 bar: 5.5 | 0.5 bar: 14 1 bar: 20 2 bar: 29 | 3 bar: 44 |
| TMV2 Approved: No                | Approval No: N/A                |           |
| TMV3 Approved: No                | Approval No: N/A                |           |
| WRAS Approved: Yes               | Approval No: 2204707            |           |
| Head Function:                   | Not Applicable                  |           |
| Handset Function:                | Not Applicable  Not Applicable  |           |
| Body Jet Info:                   | Not Applicable  Not Applicable  |           |
| Pipe Size:                       | 15 mm                           |           |
| Pipe Centres:                    | N/A                             |           |
| Colour/Finish:                   |                                 |           |
| Hose Included:                   | Chrome                          |           |
|                                  | Not Applicable                  |           |
| No. of Outlets:                  | 1                               |           |