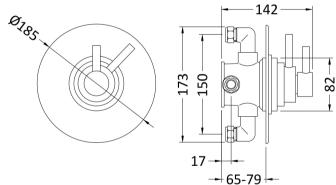

Sales Code: JTY025 Description: Dual Conc Thermostatic Shower Valve

| <b>Product Dimensions</b>              |                                   |           |
|----------------------------------------|-----------------------------------|-----------|
| Length (mm):                           |                                   |           |
| Width (mm):                            | 185                               |           |
| Height (mm):                           | 185                               |           |
| Depth (mm):                            | 142                               |           |
| Nett Weight (kg):                      | 3.18                              |           |
| <b>Packaging Dimensions</b>            |                                   |           |
| Length (mm):                           | 190                               |           |
| Width (mm):                            | 240                               |           |
| Height (mm):                           | 240                               |           |
| Gross Weight (kg):                     | 3.18                              |           |
| Packaging Data                         |                                   |           |
| Box Colour:                            | White Cardboard Box               |           |
| Box Qty:                               | 1                                 |           |
| Label Size:                            | 100 x 50                          |           |
| Label Colour:                          | White Label                       |           |
| Label Qty:                             | 2                                 |           |
| Outer Box Dimensions (If A             |                                   |           |
| Length (mm):                           | чрисанс)                          |           |
| Width (mm):                            | 280                               |           |
|                                        | 260                               |           |
| Height (mm):  Depth (mm):              | 510                               |           |
| Gross Weight (kg):                     | 13                                |           |
| Barcode:                               | 5055146191186                     |           |
| Product Details                        | 3033140131100                     |           |
|                                        | Haite d Kinandana                 |           |
| Country of Origin:                     | United Kingdom                    |           |
| Fitting Instruction: Product Material: | No<br>Brass                       |           |
| Mount Type:                            |                                   |           |
| Outlet Elbow Supplied:                 | Wall, Recessed No                 |           |
| Easy Clean:                            |                                   |           |
| Head Included:                         | Not Applicable No                 |           |
| Handset Included:                      | No                                |           |
| Body Jets Included:                    | No                                |           |
| No of Body Jets:                       | Not Applicable                    |           |
| Operating Pressure (bar):              | 0.1                               |           |
| Valve/Cartridge Type:                  | 1/4 Turn Ceramic Disc             |           |
| Flow Rates (L/min): 0.1 bar: 5.5       | 0.5 bar: 14.5 1 bar: 22 2 bar: 30 | 3 bar: 35 |
| TMV2 Approved: No                      | Approval No: N/A                  | 3 bui. 33 |
| TMV3 Approved: No                      | Approval No: N/A                  |           |
| WRAS Approved: No                      | Approval No: N/A                  |           |
| Head Function:                         | Not Applicable                    |           |
| Handset Function:                      | Not Applicable  Not Applicable    |           |
| Body Jet Info:                         | Not Applicable  Not Applicable    |           |
| Pipe Size:                             | 15 mm                             |           |
| Pipe Centres:                          | N/A                               |           |
| Colour/Finish:                         | Chrome                            |           |
| Hose Included:                         | No                                |           |
| Troop Included.                        |                                   |           |