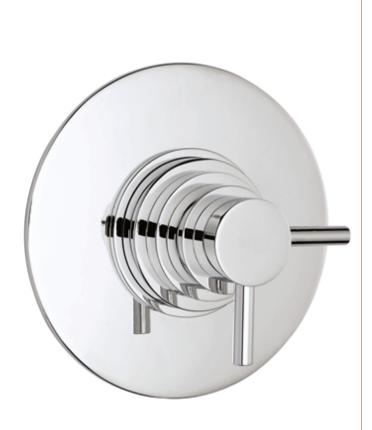

Sales Code: JTY025 Description: Dual Conc Thermostatic Shower Valve

| <b>Product Dimensions</b>              |                                   |           |
|----------------------------------------|-----------------------------------|-----------|
| Length (mm):                           |                                   |           |
| Width (mm):                            | 185                               |           |
| Height (mm):                           | 185                               |           |
| Depth (mm):                            | 142                               |           |
| Nett Weight (kg):                      | 3.18                              |           |
| <b>Packaging Dimensions</b>            |                                   |           |
| Length (mm):                           | 190                               |           |
| Width (mm):                            | 240                               |           |
| Height (mm):                           | 240                               |           |
| Gross Weight (kg):                     | 3.18                              |           |
| Packaging Data                         |                                   |           |
| Box Colour:                            | White Cardboard Box               |           |
| Box Qty:                               | 1                                 |           |
| Label Size:                            | 100 x 50                          |           |
| Label Colour:                          | White Label                       |           |
| Label Qty:                             | 2                                 |           |
| Outer Box Dimensions (If A             |                                   |           |
| Length (mm):                           | чрисанс)                          |           |
| Width (mm):                            | 280                               |           |
|                                        | 260                               |           |
| Height (mm):  Depth (mm):              | 510                               |           |
| Gross Weight (kg):                     | 13                                |           |
| Barcode:                               | 5055146191186                     |           |
| Product Details                        | 3033140131100                     |           |
|                                        | Haite d Kinandana                 |           |
| Country of Origin:                     | United Kingdom                    |           |
| Fitting Instruction: Product Material: | No<br>Brass                       |           |
| Mount Type:                            |                                   |           |
| Outlet Elbow Supplied:                 | Wall, Recessed No                 |           |
| Easy Clean:                            |                                   |           |
| Head Included:                         | Not Applicable No                 |           |
| Handset Included:                      | No                                |           |
| Body Jets Included:                    | No                                |           |
| No of Body Jets:                       | Not Applicable                    |           |
| Operating Pressure (bar):              | 0.1                               |           |
| Valve/Cartridge Type:                  | 1/4 Turn Ceramic Disc             |           |
| Flow Rates (L/min): 0.1 bar: 5.5       | 0.5 bar: 14.5 1 bar: 22 2 bar: 30 | 3 bar: 35 |
| TMV2 Approved: No                      | Approval No: N/A                  | 3 bui. 33 |
| TMV3 Approved: No                      | Approval No: N/A                  |           |
| WRAS Approved: No                      | Approval No: N/A                  |           |
| Head Function:                         | Not Applicable                    |           |
| Handset Function:                      | Not Applicable  Not Applicable    |           |
| Body Jet Info:                         | Not Applicable  Not Applicable    |           |
| Pipe Size:                             | 15 mm                             |           |
| Pipe Centres:                          | N/A                               |           |
| Colour/Finish:                         | Chrome                            |           |
| Hose Included:                         | No                                |           |
| Troop Included.                        |                                   |           |