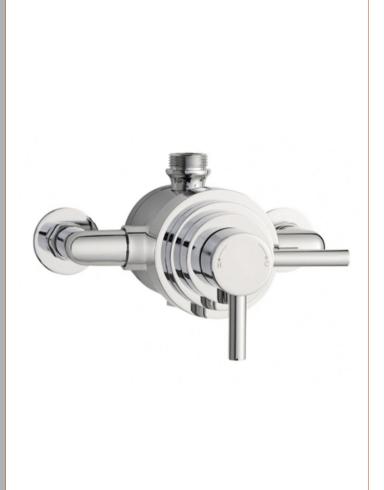

## TECHNICAL DATA SHEET

ROXOR

Sales Code: JTY026

**Description:** Dual Exposed Thermostatic Shower Valve

| 155                                         |
|---------------------------------------------|
| 140                                         |
| 140                                         |
| 3.45                                        |
| 5.15                                        |
| 190                                         |
| 240                                         |
| 240                                         |
| 3.45                                        |
| 5.45                                        |
|                                             |
| White Cardboard Box                         |
| 1                                           |
| 100 x 50                                    |
| White Label                                 |
| 2                                           |
| Applicable)                                 |
|                                             |
| 500                                         |
| 420                                         |
| 268                                         |
| 14                                          |
| 5055146191193                               |
|                                             |
| United Kingdom                              |
| No                                          |
| Brass                                       |
| Wall, Surface                               |
| No                                          |
| Not Applicable                              |
| No                                          |
| No                                          |
| No                                          |
| Not Applicable                              |
| 0.1                                         |
| 1/4 Turn                                    |
| 0.5 bar: 14.5 1 bar: 22 2 bar: 30 3 bar: 35 |
| Approval No: N/A                            |
| Approval No: N/A                            |
| Approval No: N/A                            |
| Not Applicable                              |
| Not Applicable                              |
| Not Applicable                              |
| 15 mm                                       |
| 150 mm                                      |
|                                             |
| Chrome                                      |
|                                             |