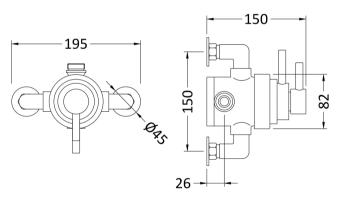

## TECHNICAL DATA SHEET

ROXOR

Sales Code: JTY026

**Description:** Dual Exposed Thermostatic Shower Valve

| 155                                         |
|---------------------------------------------|
| 140                                         |
| 140                                         |
| 3.45                                        |
| 5.15                                        |
| 190                                         |
| 240                                         |
| 240                                         |
| 3.45                                        |
| 5.45                                        |
|                                             |
| White Cardboard Box                         |
| 1                                           |
| 100 x 50                                    |
| White Label                                 |
| 2                                           |
| Applicable)                                 |
|                                             |
| 500                                         |
| 420                                         |
| 268                                         |
| 14                                          |
| 5055146191193                               |
|                                             |
| United Kingdom                              |
| No                                          |
| Brass                                       |
| Wall, Surface                               |
| No                                          |
| Not Applicable                              |
| No                                          |
| No                                          |
| No                                          |
| Not Applicable                              |
| 0.1                                         |
| 1/4 Turn                                    |
| 0.5 bar: 14.5 1 bar: 22 2 bar: 30 3 bar: 35 |
| Approval No: N/A                            |
| Approval No: N/A                            |
| Approval No: N/A                            |
| Not Applicable                              |
| Not Applicable                              |
| Not Applicable                              |
| 15 mm                                       |
| 150 mm                                      |
|                                             |
| Chrome                                      |
|                                             |