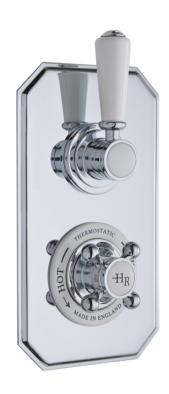

Sales Code: TSVT002 Description: Topaz Twin Concealed Shower Valve

| 120                                   |
|---------------------------------------|
| 230                                   |
| 135                                   |
| 2.8                                   |
|                                       |
| 250                                   |
| 240                                   |
| 110                                   |
| 3                                     |
|                                       |
| White Cardboard Box                   |
| 1                                     |
| 100 x 50                              |
| White Label                           |
| 1                                     |
| cable)                                |
|                                       |
| 490                                   |
| 325                                   |
| 290                                   |
|                                       |
| 5055275831571                         |
|                                       |
| United Kingdom                        |
| No                                    |
| Brass/ABS                             |
| Wall, Recessed                        |
| No                                    |
| Not Applicable                        |
| No                                    |
| No                                    |
| Not Applicable                        |
| Not Applicable                        |
| 0.1                                   |
| 1/4 Turn Ceramic Disc                 |
| par: 14 1 bar: 20 2 bar: 29 3 bar: 44 |
| Approval No: N/A                      |
| Approval No: N/A                      |
| Approval No: 1703023                  |
| Not Applicable                        |
| Not Applicable                        |
| Not Applicable                        |
| 15 mm                                 |
| N/A                                   |
| -1                                    |
| Chrome                                |
| Chrome<br>Not Applicable              |
|                                       |