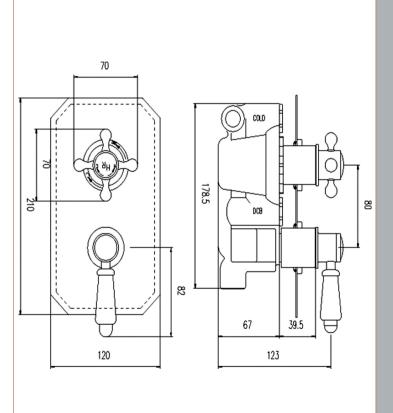

Sales Code: TSVT002 Description: Topaz Twin Concealed Shower Valve

| 120                                   |
|---------------------------------------|
| 230                                   |
| 135                                   |
| 2.8                                   |
|                                       |
| 250                                   |
| 240                                   |
| 110                                   |
| 3                                     |
|                                       |
| White Cardboard Box                   |
| 1                                     |
| 100 x 50                              |
| White Label                           |
| 1                                     |
| cable)                                |
|                                       |
| 490                                   |
| 325                                   |
| 290                                   |
|                                       |
| 5055275831571                         |
|                                       |
| United Kingdom                        |
| No                                    |
| Brass/ABS                             |
| Wall, Recessed                        |
| No                                    |
| Not Applicable                        |
| No                                    |
| No                                    |
| Not Applicable                        |
| Not Applicable                        |
| 0.1                                   |
| 1/4 Turn Ceramic Disc                 |
| par: 14 1 bar: 20 2 bar: 29 3 bar: 44 |
| Approval No: N/A                      |
| Approval No: N/A                      |
| Approval No: 1703023                  |
| Not Applicable                        |
| Not Applicable                        |
| Not Applicable                        |
| 15 mm                                 |
| N/A                                   |
| -1                                    |
| Chrome                                |
| Chrome<br>Not Applicable              |
|                                       |