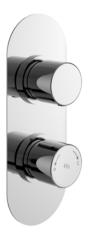

80 -

42

42

Sales Code: RNDTW01 Description: Round Twin Shower Valve

| <b>Product Dimensions</b>        |                                 |           |
|----------------------------------|---------------------------------|-----------|
| Length (mm):                     |                                 |           |
| Width (mm):                      | 80                              |           |
| Height (mm):                     | 215                             |           |
| Depth (mm):                      | 136                             |           |
| Nett Weight (kg):                | 2.6                             |           |
| <b>Packaging Dimensions</b>      |                                 |           |
| Length (mm):                     | 250                             |           |
| Width (mm):                      | 240                             |           |
| Height (mm):                     | 110                             |           |
| Gross Weight (kg):               | 2.6                             |           |
| Packaging Data                   |                                 |           |
| Box Colour:                      | White Cardboard Box             |           |
| Box Qty:                         | 1                               |           |
| Label Size:                      | 100 x 50                        |           |
| Label Colour:                    | White Label                     |           |
| Label Qty:                       | 2                               |           |
| Outer Box Dimensions (If A       | Applicable)                     |           |
| Length (mm):                     |                                 |           |
| Width (mm):                      | 290                             |           |
| Height (mm):                     | 420                             |           |
| Depth (mm):                      | 500                             |           |
| Gross Weight (kg):               | 15                              |           |
| Barcode:                         | 5056211855057                   |           |
| <b>Product Details</b>           |                                 |           |
| Country of Origin:               | United Kingdom                  |           |
| Fitting Instruction:             | No                              |           |
| Product Material:                | Brass/ABS                       |           |
| Mount Type:                      | Wall, Recessed                  |           |
| Outlet Elbow Supplied:           | No                              |           |
| Easy Clean:                      | Not Applicable                  |           |
| Head Included:                   | No                              |           |
| Handset Included:                | No                              |           |
| Body Jets Included:              | Not Applicable                  |           |
| No of Body Jets:                 | Not Applicable                  |           |
| Operating Pressure (bar):        | 0.1                             |           |
| Valve/Cartridge Type:            | 1/4 Turn Ceramic Disc           |           |
| Flow Rates (L/min): 0.1 bar: 5.5 | 0.5 bar: 14 1 bar: 20 2 bar: 29 | 3 bar: 44 |
| TMV2 Approved: No                | Approval No: N/A                |           |
| TMV3 Approved: No                | Approval No: N/A                |           |
| WRAS Approved: Yes               | Approval No: 2204707            |           |
| Head Function:                   | Not Applicable                  |           |
| Handset Function:                | Not Applicable                  |           |
| Body Jet Info:                   | Not Applicable                  |           |
| Pipe Size:                       | 15 mm                           |           |
| Pipe Centres:                    | N/A                             |           |
| Colour/Finish:                   | Chrome                          |           |
| Hose Included:                   | Not Applicable                  |           |
| No. of Outlets:                  | 1                               |           |