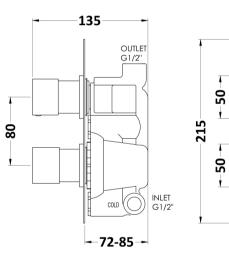

80 -

42

42

Sales Code: RNDTW01 Description: Round Twin Shower Valve

| <b>Product Dimensions</b>        |                                 |           |
|----------------------------------|---------------------------------|-----------|
| Length (mm):                     |                                 |           |
| Width (mm):                      | 80                              |           |
| Height (mm):                     | 215                             |           |
| Depth (mm):                      | 136                             |           |
| Nett Weight (kg):                | 2.6                             |           |
| <b>Packaging Dimensions</b>      |                                 |           |
| Length (mm):                     | 250                             |           |
| Width (mm):                      | 240                             |           |
| Height (mm):                     | 110                             |           |
| Gross Weight (kg):               | 2.6                             |           |
| Packaging Data                   |                                 |           |
| Box Colour:                      | White Cardboard Box             |           |
| Box Qty:                         | 1                               |           |
| Label Size:                      | 100 x 50                        |           |
| Label Colour:                    | White Label                     |           |
| Label Qty:                       | 2                               |           |
| Outer Box Dimensions (If A       | Applicable)                     |           |
| Length (mm):                     |                                 |           |
| Width (mm):                      | 290                             |           |
| Height (mm):                     | 420                             |           |
| Depth (mm):                      | 500                             |           |
| Gross Weight (kg):               | 15                              |           |
| Barcode:                         | 5056211855057                   |           |
| <b>Product Details</b>           |                                 |           |
| Country of Origin:               | United Kingdom                  |           |
| Fitting Instruction:             | No                              |           |
| Product Material:                | Brass/ABS                       |           |
| Mount Type:                      | Wall, Recessed                  |           |
| Outlet Elbow Supplied:           | No                              |           |
| Easy Clean:                      | Not Applicable                  |           |
| Head Included:                   | No                              |           |
| Handset Included:                | No                              |           |
| Body Jets Included:              | Not Applicable                  |           |
| No of Body Jets:                 | Not Applicable                  |           |
| Operating Pressure (bar):        | 0.1                             |           |
| Valve/Cartridge Type:            | 1/4 Turn Ceramic Disc           |           |
| Flow Rates (L/min): 0.1 bar: 5.5 | 0.5 bar: 14 1 bar: 20 2 bar: 29 | 3 bar: 44 |
| TMV2 Approved: No                | Approval No: N/A                |           |
| TMV3 Approved: No                | Approval No: N/A                |           |
| WRAS Approved: Yes               | Approval No: 2204707            |           |
| Head Function:                   | Not Applicable                  |           |
| Handset Function:                | Not Applicable                  |           |
| Body Jet Info:                   | Not Applicable                  |           |
| Pipe Size:                       | 15 mm                           |           |
| Pipe Centres:                    | N/A                             |           |
| Colour/Finish:                   | Chrome                          |           |
| Hose Included:                   | Not Applicable                  |           |
| No. of Outlets:                  | 1                               |           |