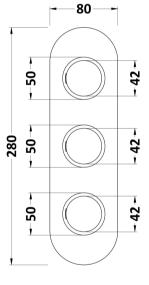

Sales Code: RNDTR02 Description: Round Triple Shower Valve

| Product Dimensions               |                                       |      |
|----------------------------------|---------------------------------------|------|
| Length (mm):                     |                                       |      |
| Width (mm):                      | 80                                    |      |
| Height (mm):                     | 280                                   |      |
| Depth (mm):                      | 136                                   |      |
| Nett Weight (kg):                | 3.5                                   |      |
| Packaging Dimensions             |                                       |      |
| Length (mm):                     | 320                                   |      |
| Width (mm):                      | 250                                   |      |
| Height (mm):                     | 110                                   |      |
| Gross Weight (kg):               | 3.5                                   |      |
| Packaging Data                   |                                       |      |
| Box Colour:                      | White Cardboard Box                   |      |
| Box Oty:                         | 1                                     |      |
| Label Size:                      | 100 x 50                              |      |
| Label Colour:                    | White Label                           |      |
| Label Oty:                       | 2                                     |      |
| Outer Box Dimensions (If A       | <del></del>                           |      |
| Length (mm):                     | ррпсавіс)                             |      |
|                                  | 520                                   |      |
| Width (mm):                      |                                       |      |
| Height (mm):                     | 370<br>340                            |      |
| Depth (mm):                      | 21                                    |      |
| Gross Weight (kg): Barcode:      | 5056211855071                         |      |
|                                  | 5056211655071                         |      |
| Product Details                  |                                       |      |
| Country of Origin:               | United Kingdom                        |      |
| Fitting Instruction:             | No                                    |      |
| Product Material:                | Brass/ABS                             |      |
| Mount Type:                      | Wall, Recessed                        |      |
| Outlet Elbow Supplied:           | No                                    |      |
| Easy Clean:                      | Not Applicable                        |      |
| Head Included:                   | No                                    |      |
| Handset Included:                | No                                    |      |
| Body Jets Included:              | Not Applicable                        |      |
| No of Body Jets:                 | Not Applicable                        |      |
| Operating Pressure (bar):        | 0.1                                   |      |
| Valve/Cartridge Type:            | 1/4 Turn Ceramic Disc                 |      |
| Flow Rates (L/min): 0.1 bar: 5.5 | 0.5 bar: 14 1 bar: 20 2 bar: 29 3 bar | : 44 |
| TMV2 Approved: No                | Approval No: N/A                      |      |
| TMV3 Approved: No                | Approval No: N/A                      |      |
| WRAS Approved: Yes               | Approval No: 2204707                  |      |
| Head Function:                   | Not Applicable                        |      |
| Handset Function:                | Not Applicable                        |      |
| Body Jet Info:                   | Not Applicable                        |      |
| Pipe Size:                       | 15 mm & 22 mm                         |      |
| Pipe Centres:                    | N/A                                   |      |
| Colour/Finish:                   | Chrome                                |      |
| Hose Included:                   | Not Applicable                        |      |
| No. of Outlets:                  | 2                                     |      |