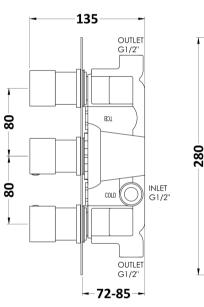

Sales Code: RNDTR02 Description: Round Triple Shower Valve

| Product Dimensions               |                                       |      |
|----------------------------------|---------------------------------------|------|
| Length (mm):                     |                                       |      |
| Width (mm):                      | 80                                    |      |
| Height (mm):                     | 280                                   |      |
| Depth (mm):                      | 136                                   |      |
| Nett Weight (kg):                | 3.5                                   |      |
| Packaging Dimensions             |                                       |      |
| Length (mm):                     | 320                                   |      |
| Width (mm):                      | 250                                   |      |
| Height (mm):                     | 110                                   |      |
| Gross Weight (kg):               | 3.5                                   |      |
| Packaging Data                   |                                       |      |
| Box Colour:                      | White Cardboard Box                   |      |
| Box Oty:                         | 1                                     |      |
| Label Size:                      | 100 x 50                              |      |
| Label Colour:                    | White Label                           |      |
| Label Oty:                       | 2                                     |      |
| Outer Box Dimensions (If A       | <del></del>                           |      |
| Length (mm):                     | ррпсавіс)                             |      |
|                                  | 520                                   |      |
| Width (mm):                      |                                       |      |
| Height (mm):                     | 370<br>340                            |      |
| Depth (mm):                      | 21                                    |      |
| Gross Weight (kg): Barcode:      | 5056211855071                         |      |
|                                  | 5056211655071                         |      |
| Product Details                  |                                       |      |
| Country of Origin:               | United Kingdom                        |      |
| Fitting Instruction:             | No                                    |      |
| Product Material:                | Brass/ABS                             |      |
| Mount Type:                      | Wall, Recessed                        |      |
| Outlet Elbow Supplied:           | No                                    |      |
| Easy Clean:                      | Not Applicable                        |      |
| Head Included:                   | No                                    |      |
| Handset Included:                | No                                    |      |
| Body Jets Included:              | Not Applicable                        |      |
| No of Body Jets:                 | Not Applicable                        |      |
| Operating Pressure (bar):        | 0.1                                   |      |
| Valve/Cartridge Type:            | 1/4 Turn Ceramic Disc                 |      |
| Flow Rates (L/min): 0.1 bar: 5.5 | 0.5 bar: 14 1 bar: 20 2 bar: 29 3 bar | : 44 |
| TMV2 Approved: No                | Approval No: N/A                      |      |
| TMV3 Approved: No                | Approval No: N/A                      |      |
| WRAS Approved: Yes               | Approval No: 2204707                  |      |
| Head Function:                   | Not Applicable                        |      |
| Handset Function:                | Not Applicable                        |      |
| Body Jet Info:                   | Not Applicable                        |      |
| Pipe Size:                       | 15 mm & 22 mm                         |      |
| Pipe Centres:                    | N/A                                   |      |
| Colour/Finish:                   | Chrome                                |      |
| Hose Included:                   | Not Applicable                        |      |
| No. of Outlets:                  | 2                                     |      |