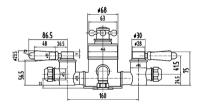

Sales Code: TSVT102 Description: Topaz Triple Exposed Shower Valve

| Length (mm):                     |                                             |
|----------------------------------|---------------------------------------------|
| Width (mm):                      | 195                                         |
| Height (mm):                     | 332                                         |
| Depth (mm):                      | 135                                         |
| Nett Weight (kg):                | 3.1                                         |
| Packaging Dimensions             |                                             |
| Length (mm):                     | 245                                         |
| Width (mm):                      | 215                                         |
| Height (mm):                     | 170                                         |
| Gross Weight (kg):               | 3.6                                         |
| Packaging Data                   |                                             |
| Box Colour:                      | White Cardboard Box                         |
| Box Oty:                         | 1                                           |
| Label Size:                      | 100 x 50                                    |
| Label Colour:                    | White Label                                 |
| Label Qty:                       | 1                                           |
| Outer Box Dimensions (If         | Applicable)                                 |
| Length (mm):                     | 7                                           |
| Width (mm):                      | 505                                         |
| Height (mm):                     | 360                                         |
| Depth (mm):                      | 450                                         |
| Gross Weight (kg):               |                                             |
| Barcode:                         | 5055275831601                               |
| Product Details                  |                                             |
| Country of Origin:               | United Kingdom                              |
| Fitting Instruction:             | No                                          |
| Product Material:                | Brass                                       |
| Mount Type:                      | Wall                                        |
| Outlet Elbow Supplied:           | Not Applicable                              |
| Easy Clean:                      | Not Applicable                              |
| Head Included:                   | No                                          |
| Handset Included:                | No                                          |
| Body Jets Included:              | Not Applicable                              |
| No of Body Jets:                 | Not Applicable                              |
| Operating Pressure (bar):        | 0.1                                         |
| Valve/Cartridge Type:            | 1/4 Turn Ceramic Disc                       |
| Flow Rates (L/min): 0.1 bar: 4.5 | 0.5 bar: 13 1 bar: 18.5 2 bar: 26 3 bar: 33 |
| ΓMV2 Approved: No                | Approval No: N/A                            |
| TMV3 Approved: No                | Approval No: N/A                            |
| WRAS Approved: No                | Approval No: N/A                            |
| Head Function:                   | Not Applicable                              |
| Handset Function:                | Not Applicable                              |
| Body Jet Info:                   | Not Applicable                              |
| Pipe Size:                       | 15 mm                                       |
| Pipe Centres:                    | 150mm                                       |
| Colour/Finish:                   | Chrome                                      |
| Hose Included:                   | Not Applicable                              |
| No. of Outlets:                  | 2                                           |