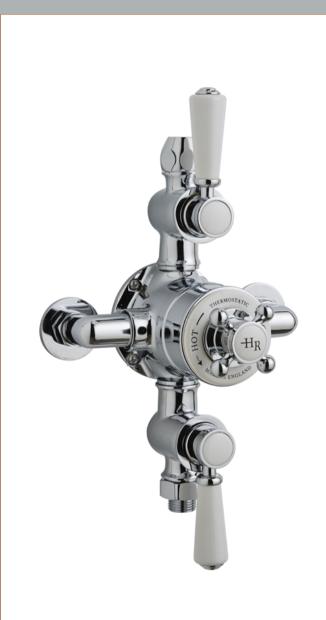

Sales Code: TSVT102 Description: Topaz Triple Exposed Shower Valve

| Length (mm):                     |                                             |
|----------------------------------|---------------------------------------------|
| Width (mm):                      | 195                                         |
| Height (mm):                     | 332                                         |
| Depth (mm):                      | 135                                         |
| Nett Weight (kg):                | 3.1                                         |
| Packaging Dimensions             |                                             |
| Length (mm):                     | 245                                         |
| Width (mm):                      | 215                                         |
| Height (mm):                     | 170                                         |
| Gross Weight (kg):               | 3.6                                         |
| Packaging Data                   |                                             |
| Box Colour:                      | White Cardboard Box                         |
| Box Oty:                         | 1                                           |
| Label Size:                      | 100 x 50                                    |
| Label Colour:                    | White Label                                 |
| Label Qty:                       | 1                                           |
| Outer Box Dimensions (If         | Applicable)                                 |
| Length (mm):                     | 7                                           |
| Width (mm):                      | 505                                         |
| Height (mm):                     | 360                                         |
| Depth (mm):                      | 450                                         |
| Gross Weight (kg):               |                                             |
| Barcode:                         | 5055275831601                               |
| Product Details                  |                                             |
| Country of Origin:               | United Kingdom                              |
| Fitting Instruction:             | No                                          |
| Product Material:                | Brass                                       |
| Mount Type:                      | Wall                                        |
| Outlet Elbow Supplied:           | Not Applicable                              |
| Easy Clean:                      | Not Applicable                              |
| Head Included:                   | No                                          |
| Handset Included:                | No                                          |
| Body Jets Included:              | Not Applicable                              |
| No of Body Jets:                 | Not Applicable                              |
| Operating Pressure (bar):        | 0.1                                         |
| Valve/Cartridge Type:            | 1/4 Turn Ceramic Disc                       |
| Flow Rates (L/min): 0.1 bar: 4.5 | 0.5 bar: 13 1 bar: 18.5 2 bar: 26 3 bar: 33 |
| ΓMV2 Approved: No                | Approval No: N/A                            |
| TMV3 Approved: No                | Approval No: N/A                            |
| WRAS Approved: No                | Approval No: N/A                            |
| Head Function:                   | Not Applicable                              |
| Handset Function:                | Not Applicable                              |
| Body Jet Info:                   | Not Applicable                              |
| Pipe Size:                       | 15 mm                                       |
| Pipe Centres:                    | 150mm                                       |
| Colour/Finish:                   | Chrome                                      |
| Hose Included:                   | Not Applicable                              |
| No. of Outlets:                  | 2                                           |