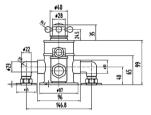

Sales Code: TSVT102 Description: Topaz Triple Exposed Shower Valve

| Length (mm):                     |                                             |
|----------------------------------|---------------------------------------------|
| Width (mm):                      | 195                                         |
| Height (mm):                     | 332                                         |
| Depth (mm):                      | 135                                         |
| Nett Weight (kg):                | 3.1                                         |
| Packaging Dimensions             |                                             |
| Length (mm):                     | 245                                         |
| Width (mm):                      | 215                                         |
| Height (mm):                     | 170                                         |
| Gross Weight (kg):               | 3.6                                         |
| Packaging Data                   |                                             |
| Box Colour:                      | White Cardboard Box                         |
| Box Oty:                         | 1                                           |
| Label Size:                      | 100 x 50                                    |
| Label Colour:                    | White Label                                 |
| Label Qty:                       | 1                                           |
| Outer Box Dimensions (If         | Applicable)                                 |
| Length (mm):                     | 7                                           |
| Width (mm):                      | 505                                         |
| Height (mm):                     | 360                                         |
| Depth (mm):                      | 450                                         |
| Gross Weight (kg):               |                                             |
| Barcode:                         | 5055275831601                               |
| Product Details                  |                                             |
| Country of Origin:               | United Kingdom                              |
| Fitting Instruction:             | No                                          |
| Product Material:                | Brass                                       |
| Mount Type:                      | Wall                                        |
| Outlet Elbow Supplied:           | Not Applicable                              |
| Easy Clean:                      | Not Applicable                              |
| Head Included:                   | No                                          |
| Handset Included:                | No                                          |
| Body Jets Included:              | Not Applicable                              |
| No of Body Jets:                 | Not Applicable                              |
| Operating Pressure (bar):        | 0.1                                         |
| Valve/Cartridge Type:            | 1/4 Turn Ceramic Disc                       |
| Flow Rates (L/min): 0.1 bar: 4.5 | 0.5 bar: 13 1 bar: 18.5 2 bar: 26 3 bar: 33 |
| ΓMV2 Approved: No                | Approval No: N/A                            |
| TMV3 Approved: No                | Approval No: N/A                            |
| WRAS Approved: No                | Approval No: N/A                            |
| Head Function:                   | Not Applicable                              |
| Handset Function:                | Not Applicable                              |
| Body Jet Info:                   | Not Applicable                              |
| Pipe Size:                       | 15 mm                                       |
| Pipe Centres:                    | 150mm                                       |
| Colour/Finish:                   | Chrome                                      |
| Hose Included:                   | Not Applicable                              |
| No. of Outlets:                  | 2                                           |