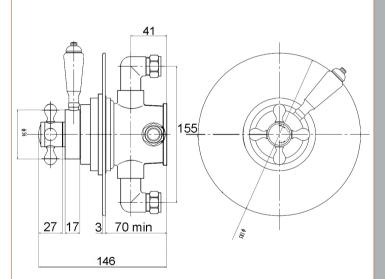

## TECHNICAL DATA SHEET

ROXOR

Sales Code: TSVT006

**Description:** Traditional Concealed Dual Shower Valve

| Product Dimensions              |                       |
|---------------------------------|-----------------------|
| Length (mm):                    |                       |
| Width (mm):                     | 185                   |
| Height (mm):                    | 196                   |
| Depth (mm):                     | 146                   |
| Nett Weight (kg):               | 3.28                  |
| Packaging Dimensions            |                       |
| Length (mm):                    | 240                   |
| Width (mm):                     | 240                   |
| Height (mm):                    | 190                   |
| Gross Weight (kg):              | 3.28                  |
| Packaging Data                  |                       |
| Box Colour:                     | White Cardboard Box   |
| Box Oty:                        | 3                     |
| Label Size:                     | 3<br>100 x 50         |
|                                 |                       |
| Label Colour:                   | White Label           |
| Label Qty:                      | 3                     |
| Outer Box Dimensions (I         | f Applicable)         |
| Length (mm):                    |                       |
| Width (mm):                     | 500                   |
| Height (mm):                    | 410                   |
| Depth (mm):                     | 265                   |
| Gross Weight (kg):              |                       |
| Barcode:                        | 5056211804215         |
| Product Details                 |                       |
| Country of Origin:              | United Kingdom        |
| Fitting Instruction:            | No                    |
| Product Material:               | Brass                 |
| Mount Type:                     | Recessed              |
| Outlet Elbow Supplied:          | No                    |
| Easy Clean:                     | Not Applicable        |
| Head Included:                  | No                    |
| Handset Included:               | No                    |
| Body Jets Included:             | No                    |
| No of Body Jets:                | Not Applicable        |
| Operating Pressure (bar):       | 0.1                   |
| Valve/Cartridge Type:           | 1/4 Turn Ceramic Disc |
| Flow Rates (L/min): 0.1 bar: 5. |                       |
| TMV2 Approved: No               | Approval No: N/A      |
| TMV2 Approved: No               | Approval No: N/A      |
| WRAS Approved: No               | Approval No: N/A      |
| Head Function:                  | Not Applicable        |
| Handset Function:               | Not Applicable        |
| Body Jet Info:                  | Not Applicable        |
| Pipe Size:                      | 15 mm                 |
| Pipe Centres:                   | 150                   |
| Colour/Finish:                  | Chrome                |
| Hose Included:                  |                       |
|                                 | Not Applicable        |
| No. of Outlets:                 | 1                     |