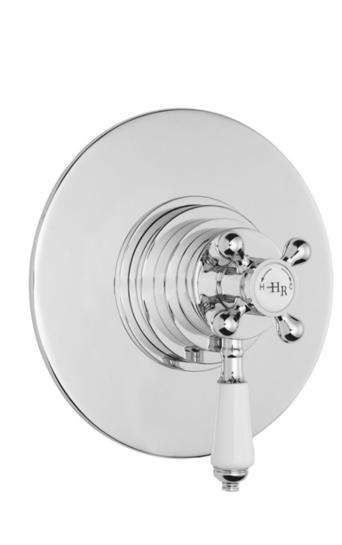

## TECHNICAL DATA SHEET

ROXOR

Sales Code: TSVT006

**Description:** Traditional Concealed Dual Shower Valve

| Product Dimensions              |                       |
|---------------------------------|-----------------------|
| Length (mm):                    |                       |
| Width (mm):                     | 185                   |
| Height (mm):                    | 196                   |
| Depth (mm):                     | 146                   |
| Nett Weight (kg):               | 3.28                  |
| Packaging Dimensions            |                       |
| Length (mm):                    | 240                   |
| Width (mm):                     | 240                   |
| Height (mm):                    | 190                   |
| Gross Weight (kg):              | 3.28                  |
| Packaging Data                  |                       |
| Box Colour:                     | White Cardboard Box   |
| Box Oty:                        | 3                     |
| Label Size:                     | 3<br>100 x 50         |
|                                 |                       |
| Label Colour:                   | White Label           |
| Label Qty:                      | 3                     |
| Outer Box Dimensions (I         | f Applicable)         |
| Length (mm):                    |                       |
| Width (mm):                     | 500                   |
| Height (mm):                    | 410                   |
| Depth (mm):                     | 265                   |
| Gross Weight (kg):              |                       |
| Barcode:                        | 5056211804215         |
| Product Details                 |                       |
| Country of Origin:              | United Kingdom        |
| Fitting Instruction:            | No                    |
| Product Material:               | Brass                 |
| Mount Type:                     | Recessed              |
| Outlet Elbow Supplied:          | No                    |
| Easy Clean:                     | Not Applicable        |
| Head Included:                  | No                    |
| Handset Included:               | No                    |
| Body Jets Included:             | No                    |
| No of Body Jets:                | Not Applicable        |
| Operating Pressure (bar):       | 0.1                   |
| Valve/Cartridge Type:           | 1/4 Turn Ceramic Disc |
| Flow Rates (L/min): 0.1 bar: 5. |                       |
| TMV2 Approved: No               | Approval No: N/A      |
| TMV2 Approved: No               | Approval No: N/A      |
| WRAS Approved: No               | Approval No: N/A      |
| Head Function:                  | Not Applicable        |
| Handset Function:               | Not Applicable        |
| Body Jet Info:                  | Not Applicable        |
| Pipe Size:                      | 15 mm                 |
| Pipe Centres:                   | 150                   |
| Colour/Finish:                  | Chrome                |
| Hose Included:                  |                       |
|                                 | Not Applicable        |
| No. of Outlets:                 | 1                     |