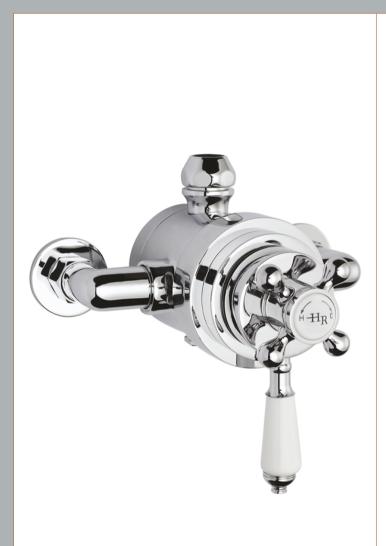

Sales Code: TSVT104 Description: Traditional Exposed Dual Shower Valve

| Product Dimensions               |                                        |       |
|----------------------------------|----------------------------------------|-------|
| Length (mm):                     |                                        |       |
| Width (mm):                      | 196                                    |       |
| Height (mm):                     | 166                                    |       |
| Depth (mm):                      | 153                                    |       |
| Nett Weight (kg):                | 3.42                                   |       |
| Packaging Dimensions             |                                        |       |
| Length (mm):                     | 240                                    |       |
| Width (mm):                      | 240                                    |       |
| Height (mm):                     | 185                                    |       |
| Gross Weight (kg):               | 3.44                                   |       |
| Packaging Data                   |                                        |       |
| Box Colour:                      | White Cardboard Box                    |       |
| Box Qty:                         | 2                                      |       |
| Label Size:                      | 100 x 50                               |       |
| Label Colour:                    | White Label                            |       |
| Label Qty:                       | 2                                      |       |
| Outer Box Dimensions (If A       | Applicable)                            |       |
| Length (mm):                     |                                        |       |
| Width (mm):                      |                                        |       |
| Height (mm):                     |                                        |       |
| Depth (mm):                      |                                        |       |
| Gross Weight (kg):               |                                        |       |
| Barcode:                         | 5056211804192                          |       |
| Product Details                  |                                        |       |
| Country of Origin:               | United Kingdom                         |       |
| Fitting Instruction:             | No                                     |       |
| Product Material:                | Brass                                  |       |
| Mount Type:                      | Wall                                   |       |
| Outlet Elbow Supplied:           | No                                     |       |
| Easy Clean:                      | Not Applicable                         |       |
| Head Included:                   | No                                     |       |
| Handset Included:                | No                                     |       |
| Body Jets Included:              | No                                     |       |
| No of Body Jets:                 | Not Applicable                         |       |
| Operating Pressure (bar):        | 0.1                                    |       |
| Valve/Cartridge Type:            |                                        |       |
| Flow Rates (L/min): 0.1 bar: 5.5 | 0.5 bar: 14.5 1 bar: 22 2 bar: 30 3 ba | r: 35 |
| ΓMV2 Approved: No                | Approval No: N/A                       |       |
| ΓMV3 Approved: No                | Approval No: N/A                       |       |
| WRAS Approved: No                | Approval No: N/A                       |       |
| Head Function:                   | Not Applicable                         |       |
| Handset Function:                | Not Applicable                         |       |
| Body Jet Info:                   | Not Applicable                         |       |
| Pipe Size:                       | 15 mm                                  |       |
| Pipe Centres:                    | 150                                    |       |
| Colour/Finish:                   | Chrome                                 |       |
| Hose Included:                   | Not Applicable                         |       |
| No. of Outlets:                  | 1                                      |       |
|                                  |                                        |       |