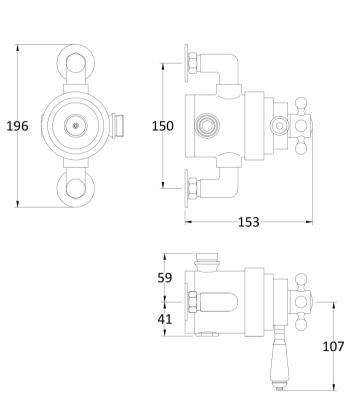

Sales Code: TSVT104 Description: Traditional Exposed Dual Shower Valve

| Product Dimensions               |                                        |       |
|----------------------------------|----------------------------------------|-------|
| Length (mm):                     |                                        |       |
| Width (mm):                      | 196                                    |       |
| Height (mm):                     | 166                                    |       |
| Depth (mm):                      | 153                                    |       |
| Nett Weight (kg):                | 3.42                                   |       |
| Packaging Dimensions             |                                        |       |
| Length (mm):                     | 240                                    |       |
| Width (mm):                      | 240                                    |       |
| Height (mm):                     | 185                                    |       |
| Gross Weight (kg):               | 3.44                                   |       |
| Packaging Data                   |                                        |       |
| Box Colour:                      | White Cardboard Box                    |       |
| Box Qty:                         | 2                                      |       |
| Label Size:                      | 100 x 50                               |       |
| Label Colour:                    | White Label                            |       |
| Label Qty:                       | 2                                      |       |
| Outer Box Dimensions (If A       | Applicable)                            |       |
| Length (mm):                     |                                        |       |
| Width (mm):                      |                                        |       |
| Height (mm):                     |                                        |       |
| Depth (mm):                      |                                        |       |
| Gross Weight (kg):               |                                        |       |
| Barcode:                         | 5056211804192                          |       |
| Product Details                  |                                        |       |
| Country of Origin:               | United Kingdom                         |       |
| Fitting Instruction:             | No                                     |       |
| Product Material:                | Brass                                  |       |
| Mount Type:                      | Wall                                   |       |
| Outlet Elbow Supplied:           | No                                     |       |
| Easy Clean:                      | Not Applicable                         |       |
| Head Included:                   | No                                     |       |
| Handset Included:                | No                                     |       |
| Body Jets Included:              | No                                     |       |
| No of Body Jets:                 | Not Applicable                         |       |
| Operating Pressure (bar):        | 0.1                                    |       |
| Valve/Cartridge Type:            |                                        |       |
| Flow Rates (L/min): 0.1 bar: 5.5 | 0.5 bar: 14.5 1 bar: 22 2 bar: 30 3 ba | r: 35 |
| ΓMV2 Approved: No                | Approval No: N/A                       |       |
| ΓMV3 Approved: No                | Approval No: N/A                       |       |
| WRAS Approved: No                | Approval No: N/A                       |       |
| Head Function:                   | Not Applicable                         |       |
| Handset Function:                | Not Applicable                         |       |
| Body Jet Info:                   | Not Applicable                         |       |
| Pipe Size:                       | 15 mm                                  |       |
| Pipe Centres:                    | 150                                    |       |
| Colour/Finish:                   | Chrome                                 |       |
| Hose Included:                   | Not Applicable                         |       |
| No. of Outlets:                  | 1                                      |       |
|                                  |                                        |       |