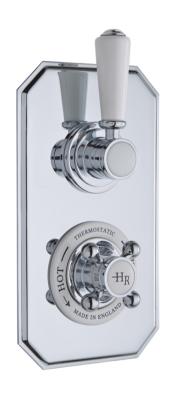

Sales Code: TSVT004 Description: Traditional Twin Diverter Valve

| Product Dimensions               |                                 |           |
|----------------------------------|---------------------------------|-----------|
| Length (mm):                     |                                 |           |
| Width (mm):                      | 120                             |           |
| Height (mm):                     | 230                             |           |
| Depth (mm):                      | 135                             |           |
| Nett Weight (kg):                | 2.8                             |           |
| Packaging Dimensions             |                                 |           |
| Length (mm):                     | 250                             |           |
| Width (mm):                      | 240                             |           |
| Height (mm):                     | 130                             |           |
| Gross Weight (kg):               | 3                               |           |
| Packaging Data                   |                                 |           |
| Box Colour:                      | White Cardboard Box             |           |
| Box Oty:                         | 1                               |           |
| Label Size:                      | 100 x 50                        |           |
| Label Colour:                    | White Label                     |           |
| Label Qty:                       | 1                               |           |
| Outer Box Dimensions (If A       | applicable)                     |           |
| Length (mm):                     | ,                               |           |
| Width (mm):                      |                                 |           |
| Height (mm):                     |                                 |           |
| Depth (mm):                      |                                 |           |
| Gross Weight (kg):               |                                 |           |
| Barcode:                         | 5055275831618                   |           |
| Product Details                  |                                 |           |
| Country of Origin:               | United Kingdom                  |           |
| Fitting Instruction:             | No                              |           |
| Product Material:                | Brass/ABS                       |           |
| Mount Type:                      | Wall                            |           |
| Outlet Elbow Supplied:           | Not Applicable                  |           |
| Easy Clean:                      | Not Applicable                  |           |
| Head Included:                   | No                              |           |
| Handset Included:                | No                              |           |
| Body Jets Included:              | Not Applicable                  |           |
| No of Body Jets:                 | Not Applicable                  |           |
| Operating Pressure (bar):        | 0.1                             |           |
| Valve/Cartridge Type:            | 1/4 Turn Ceramic Disc           |           |
| Flow Rates (L/min): 0.1 bar: 5.5 | 0.5 bar: 14 1 bar: 20 2 bar: 29 | 3 bar: 44 |
| ΓMV2 Approved: No                | Approval No: N/A                |           |
| ΓMV3 Approved: No                | Approval No: N/A                |           |
| WRAS Approved: No                | Approval No: N/A                |           |
| Head Function:                   | Not Applicable                  |           |
| Handset Function:                | Not Applicable                  |           |
| Body Jet Info:                   | Not Applicable                  |           |
| Pipe Size:                       | 15 mm                           |           |
| Pipe Centres:                    | N/A                             |           |
| Colour/Finish:                   | Chrome                          |           |
| Hose Included:                   | Not Applicable                  |           |
| No. of Outlets:                  | 2                               |           |