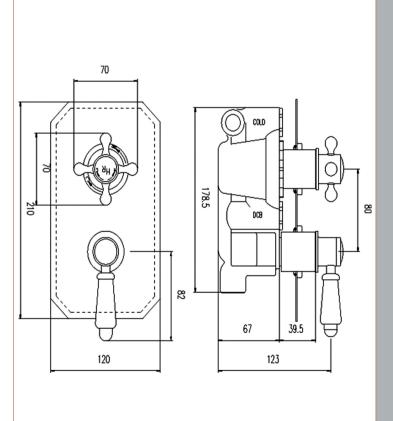

Sales Code: TSVT004 Description: Traditional Twin Diverter Valve

| Product Dimensions               |                                 |           |
|----------------------------------|---------------------------------|-----------|
| Length (mm):                     |                                 |           |
| Width (mm):                      | 120                             |           |
| Height (mm):                     | 230                             |           |
| Depth (mm):                      | 135                             |           |
| Nett Weight (kg):                | 2.8                             |           |
| Packaging Dimensions             |                                 |           |
| Length (mm):                     | 250                             |           |
| Width (mm):                      | 240                             |           |
| Height (mm):                     | 130                             |           |
| Gross Weight (kg):               | 3                               |           |
| Packaging Data                   |                                 |           |
| Box Colour:                      | White Cardboard Box             |           |
| Box Oty:                         | 1                               |           |
| Label Size:                      | 100 x 50                        |           |
| Label Colour:                    | White Label                     |           |
| Label Qty:                       | 1                               |           |
| Outer Box Dimensions (If A       | applicable)                     |           |
| Length (mm):                     | ,                               |           |
| Width (mm):                      |                                 |           |
| Height (mm):                     |                                 |           |
| Depth (mm):                      |                                 |           |
| Gross Weight (kg):               |                                 |           |
| Barcode:                         | 5055275831618                   |           |
| Product Details                  |                                 |           |
| Country of Origin:               | United Kingdom                  |           |
| Fitting Instruction:             | No                              |           |
| Product Material:                | Brass/ABS                       |           |
| Mount Type:                      | Wall                            |           |
| Outlet Elbow Supplied:           | Not Applicable                  |           |
| Easy Clean:                      | Not Applicable                  |           |
| Head Included:                   | No                              |           |
| Handset Included:                | No                              |           |
| Body Jets Included:              | Not Applicable                  |           |
| No of Body Jets:                 | Not Applicable                  |           |
| Operating Pressure (bar):        | 0.1                             |           |
| Valve/Cartridge Type:            | 1/4 Turn Ceramic Disc           |           |
| Flow Rates (L/min): 0.1 bar: 5.5 | 0.5 bar: 14 1 bar: 20 2 bar: 29 | 3 bar: 44 |
| ΓMV2 Approved: No                | Approval No: N/A                |           |
| ΓMV3 Approved: No                | Approval No: N/A                |           |
| WRAS Approved: No                | Approval No: N/A                |           |
| Head Function:                   | Not Applicable                  |           |
| Handset Function:                | Not Applicable                  |           |
| Body Jet Info:                   | Not Applicable                  |           |
| Pipe Size:                       | 15 mm                           |           |
| Pipe Centres:                    | N/A                             |           |
| Colour/Finish:                   | Chrome                          |           |
| Hose Included:                   | Not Applicable                  |           |
| No. of Outlets:                  | 2                               |           |