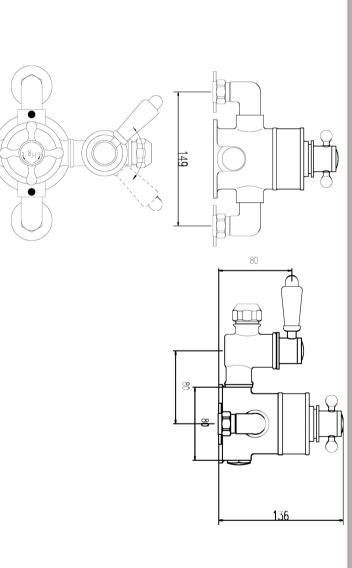

## TECHNICAL DATA SHEET

ROXOR

Sales Code: TSVT101

**Description:** Topaz Twin Exposed Shower Valve

| Product Dimensions               |                                             |
|----------------------------------|---------------------------------------------|
| Length (mm):                     | 105                                         |
| Width (mm):                      | 195                                         |
| Height (mm):                     | 206                                         |
| Depth (mm):                      | 135                                         |
| Nett Weight (kg):                | 2.5                                         |
| Packaging Dimensions             |                                             |
| Length (mm):                     | 245                                         |
| Width (mm):                      | 215                                         |
| Height (mm):                     | 170                                         |
| Gross Weight (kg):               | 3                                           |
| Packaging Data                   |                                             |
| Box Colour:                      | White Cardboard Box                         |
| Box Qty:                         | 1                                           |
| Label Size:                      | 100 x 50                                    |
| Label Colour:                    | White Label                                 |
| Label Qty:                       | 1                                           |
|                                  |                                             |
| Outer Box Dimensions (If A       | applicable)                                 |
| Length (mm):                     | 440                                         |
| Width (mm):                      | 440                                         |
| Height (mm):                     | 480                                         |
| Depth (mm):                      | 520                                         |
| Gross Weight (kg):               |                                             |
| Barcode:                         | 5055275831588                               |
| Product Details                  |                                             |
| Country of Origin:               | United Kingdom                              |
| Fitting Instruction:             | No                                          |
| Product Material:                | Brass                                       |
| Mount Type:                      | Wall                                        |
| Outlet Elbow Supplied:           | Not Applicable                              |
| Easy Clean:                      | Not Applicable                              |
| Head Included:                   | No                                          |
| Handset Included:                | No                                          |
| Body Jets Included:              | Not Applicable                              |
| No of Body Jets:                 | Not Applicable                              |
| Operating Pressure (bar):        | 0.1                                         |
| Valve/Cartridge Type:            | 1/4 Turn Ceramic Disc                       |
| Flow Rates (L/min): 0.1 bar: 4.5 | 0.5 bar: 13 1 bar: 18.5 2 bar: 26 3 bar: 33 |
| TMV2 Approved: No                | Approval No: N/A                            |
| TMV3 Approved: No                | Approval No: N/A                            |
| WRAS Approved: No                | Approval No: N/A                            |
| Head Function:                   | Not Applicable                              |
| Handset Function:                | Not Applicable                              |
| Body Jet Info:                   | Not Applicable                              |
| Pipe Size:                       | 15 mm                                       |
| Pipe Centres:                    | 150mm                                       |
| Colour/Finish:                   | Chrome                                      |
| Hose Included:                   | Not Applicable                              |
| 1000 monuou.                     | nocrippiicubic                              |