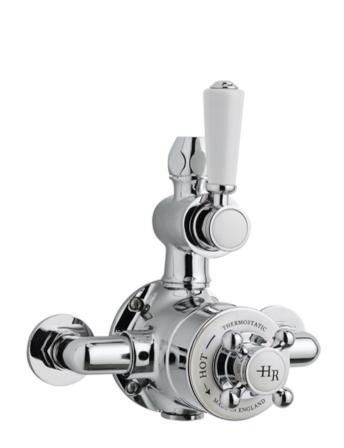

## TECHNICAL DATA SHEET

ROXOR

Sales Code: TSVT101

**Description:** Topaz Twin Exposed Shower Valve

| Product Dimensions               |                                             |
|----------------------------------|---------------------------------------------|
| Length (mm):                     | 105                                         |
| Width (mm):                      | 195                                         |
| Height (mm):                     | 206                                         |
| Depth (mm):                      | 135                                         |
| Nett Weight (kg):                | 2.5                                         |
| Packaging Dimensions             |                                             |
| Length (mm):                     | 245                                         |
| Width (mm):                      | 215                                         |
| Height (mm):                     | 170                                         |
| Gross Weight (kg):               | 3                                           |
| Packaging Data                   |                                             |
| Box Colour:                      | White Cardboard Box                         |
| Box Qty:                         | 1                                           |
| Label Size:                      | 100 x 50                                    |
| Label Colour:                    | White Label                                 |
| Label Qty:                       | 1                                           |
|                                  |                                             |
| Outer Box Dimensions (If A       | applicable)                                 |
| Length (mm):                     | 440                                         |
| Width (mm):                      | 440                                         |
| Height (mm):                     | 480                                         |
| Depth (mm):                      | 520                                         |
| Gross Weight (kg):               |                                             |
| Barcode:                         | 5055275831588                               |
| Product Details                  |                                             |
| Country of Origin:               | United Kingdom                              |
| Fitting Instruction:             | No                                          |
| Product Material:                | Brass                                       |
| Mount Type:                      | Wall                                        |
| Outlet Elbow Supplied:           | Not Applicable                              |
| Easy Clean:                      | Not Applicable                              |
| Head Included:                   | No                                          |
| Handset Included:                | No                                          |
| Body Jets Included:              | Not Applicable                              |
| No of Body Jets:                 | Not Applicable                              |
| Operating Pressure (bar):        | 0.1                                         |
| Valve/Cartridge Type:            | 1/4 Turn Ceramic Disc                       |
| Flow Rates (L/min): 0.1 bar: 4.5 | 0.5 bar: 13 1 bar: 18.5 2 bar: 26 3 bar: 33 |
| TMV2 Approved: No                | Approval No: N/A                            |
| TMV3 Approved: No                | Approval No: N/A                            |
| WRAS Approved: No                | Approval No: N/A                            |
| Head Function:                   | Not Applicable                              |
| Handset Function:                | Not Applicable                              |
| Body Jet Info:                   | Not Applicable                              |
| Pipe Size:                       | 15 mm                                       |
| Pipe Centres:                    | 150mm                                       |
| Colour/Finish:                   | Chrome                                      |
| Hose Included:                   | Not Applicable                              |
| 1000 monuou.                     | nocrippiicubic                              |