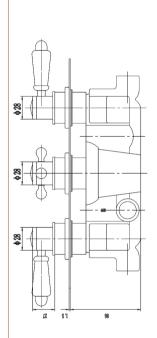

## TECHNICAL DATA SHEET

ROXOR

Sales Code: TSVT005

| Product Dimensions               |                                 |           |
|----------------------------------|---------------------------------|-----------|
| Length (mm):                     |                                 |           |
| Width (mm):                      | 120                             |           |
| Height (mm):                     | 320                             |           |
| Depth (mm):                      | 135                             |           |
| Nett Weight (kg):                | 3.3                             |           |
| Packaging Dimensions             |                                 |           |
| Length (mm):                     | 320                             |           |
| Width (mm):                      | 250                             |           |
| Height (mm):                     | 110                             |           |
| Gross Weight (kg):               | 3.5                             |           |
| Packaging Data                   |                                 |           |
| Box Colour:                      | White Cardboard Box             |           |
| Box Qty:                         | 1                               |           |
| Label Size:                      | 100 x 50                        |           |
| Label Colour:                    | White Label                     |           |
| Label Qty:                       | 1                               |           |
| Outer Box Dimensions (If A       |                                 |           |
| Length (mm):                     | sppneasie)                      |           |
|                                  |                                 |           |
| Width (mm):                      |                                 |           |
| Height (mm):                     |                                 |           |
| Depth (mm):                      |                                 |           |
| Gross Weight (kg):               | F0FF07F00160F                   |           |
| Barcode:                         | 5055275831625                   |           |
| Product Details                  |                                 |           |
| Country of Origin:               | United Kingdom                  |           |
| Fitting Instruction:             | No                              |           |
| Product Material:                | Brass/ABS                       |           |
| Mount Type:                      | Wall                            |           |
| Outlet Elbow Supplied:           | Not Applicable                  |           |
| Easy Clean:                      | Not Applicable                  |           |
| Head Included:                   | No                              |           |
| Handset Included:                | No                              |           |
| Body Jets Included:              | Not Applicable                  |           |
| No of Body Jets:                 | Not Applicable                  |           |
| Operating Pressure (bar):        | 0.1                             |           |
| Valve/Cartridge Type:            | 1/4 Turn Ceramic Disc           |           |
| Flow Rates (L/min): 0.1 bar: 5.5 | 0.5 bar: 14 1 bar: 20 2 bar: 29 | 3 bar: 44 |
| TMV2 Approved: No                | Approval No: N/A                |           |
| TMV3 Approved: No                | Approval No: N/A                |           |
| WRAS Approved: No                | Approval No: N/A                |           |
| Head Function:                   | Not Applicable                  |           |
| Handset Function:                | Not Applicable                  |           |
| Body Jet Info:                   | Not Applicable                  |           |
| Pipe Size:                       | 15 mm                           |           |
| Pipe Centres:                    | N/A                             |           |
| Colour/Finish:                   | Chrome                          |           |
| Hose Included:                   | Not Applicable                  |           |
| No. of Outlets:                  | 3                               |           |
|                                  |                                 |           |