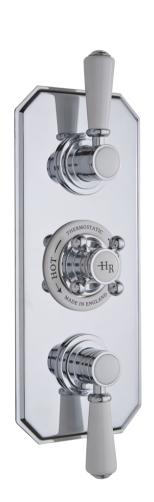

## TECHNICAL DATA SHEET

ROXOR

Sales Code: TSVT005

| Product Dimensions               |                                 |           |
|----------------------------------|---------------------------------|-----------|
| Length (mm):                     |                                 |           |
| Width (mm):                      | 120                             |           |
| Height (mm):                     | 320                             |           |
| Depth (mm):                      | 135                             |           |
| Nett Weight (kg):                | 3.3                             |           |
| Packaging Dimensions             |                                 |           |
| Length (mm):                     | 320                             |           |
| Width (mm):                      | 250                             |           |
| Height (mm):                     | 110                             |           |
| Gross Weight (kg):               | 3.5                             |           |
| Packaging Data                   |                                 |           |
| Box Colour:                      | White Cardboard Box             |           |
| Box Qty:                         | 1                               |           |
| Label Size:                      | 100 x 50                        |           |
| Label Colour:                    | White Label                     |           |
| Label Qty:                       | 1                               |           |
| Outer Box Dimensions (If A       |                                 |           |
| Length (mm):                     | sppneasie)                      |           |
|                                  |                                 |           |
| Width (mm):                      |                                 |           |
| Height (mm):                     |                                 |           |
| Depth (mm):                      |                                 |           |
| Gross Weight (kg):               | F0FF07F00160F                   |           |
| Barcode:                         | 5055275831625                   |           |
| Product Details                  |                                 |           |
| Country of Origin:               | United Kingdom                  |           |
| Fitting Instruction:             | No                              |           |
| Product Material:                | Brass/ABS                       |           |
| Mount Type:                      | Wall                            |           |
| Outlet Elbow Supplied:           | Not Applicable                  |           |
| Easy Clean:                      | Not Applicable                  |           |
| Head Included:                   | No                              |           |
| Handset Included:                | No                              |           |
| Body Jets Included:              | Not Applicable                  |           |
| No of Body Jets:                 | Not Applicable                  |           |
| Operating Pressure (bar):        | 0.1                             |           |
| Valve/Cartridge Type:            | 1/4 Turn Ceramic Disc           |           |
| Flow Rates (L/min): 0.1 bar: 5.5 | 0.5 bar: 14 1 bar: 20 2 bar: 29 | 3 bar: 44 |
| TMV2 Approved: No                | Approval No: N/A                |           |
| TMV3 Approved: No                | Approval No: N/A                |           |
| WRAS Approved: No                | Approval No: N/A                |           |
| Head Function:                   | Not Applicable                  |           |
| Handset Function:                | Not Applicable                  |           |
| Body Jet Info:                   | Not Applicable                  |           |
| Pipe Size:                       | 15 mm                           |           |
| Pipe Centres:                    | N/A                             |           |
| Colour/Finish:                   | Chrome                          |           |
| Hose Included:                   | Not Applicable                  |           |
| No. of Outlets:                  | 3                               |           |
|                                  |                                 |           |