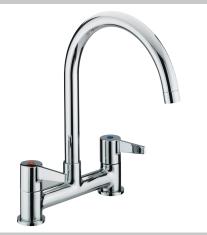

# DU LEVER Tap Range Design Utility Lever Deck Sink Mixer Chrome

| Lasti | Irac' |
|-------|-------|

- Long life and easy to use 1/4 turn ceramic disc valves
- Metal back nuts for added durability

| Specification                     |                                    |  |  |  |
|-----------------------------------|------------------------------------|--|--|--|
| Product Type:                     | Kitchen Taps                       |  |  |  |
| Main Construction Material:       | Brass                              |  |  |  |
| Mount Type:                       | Deck                               |  |  |  |
| Handle Type:                      | Lever                              |  |  |  |
| Connection Inlet:                 | 1/2" BSP                           |  |  |  |
| Connection Outlet:                | M22 Flow Straightener              |  |  |  |
| Number of Tap Holes:              | 2                                  |  |  |  |
| Valve/Cartridge Type:             | 1/2" Ceramic Disc Valve - 1/4 turn |  |  |  |
| Plumbing System Requirements:     | Suitable for all plumbing systems  |  |  |  |
| Minimum Dynamic Pressure (bar):   | 0.2 bar                            |  |  |  |
| Maximum Dynamic Pressure (bar):   | 5 bar                              |  |  |  |
| Maximum Hot Water Temperature °C: | 65°C                               |  |  |  |
| Maximum Static Pressure (bar):    | 10 bar                             |  |  |  |
| Flow Type:                        | Single                             |  |  |  |
| Isolation Included:               | No                                 |  |  |  |