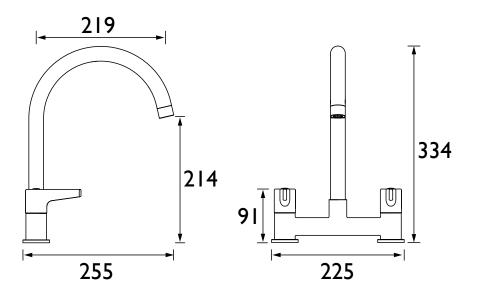

#### Dimensions (measurements in mm)

| Flow Rates (I/min)    |      |      |      |      |    |      |  |  |  |
|-----------------------|------|------|------|------|----|------|--|--|--|
| System Pressure (bar) | 0.2  | 0.5  | 1    | 2    | 3  | 5    |  |  |  |
| DUL DSM C (mixed)     | 14.7 | 23.3 | 32.9 | 46.5 | 57 | 73.6 |  |  |  |