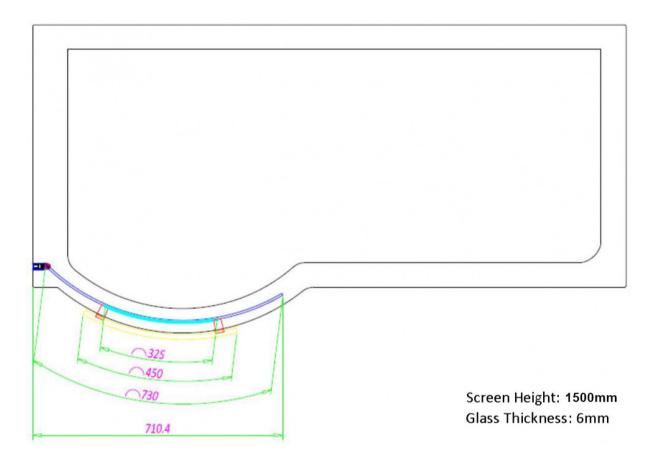

## **TECHNICAL DRAWING**

#### Range

Ronda

Dimensions are in millimetres except thread sizes which are BSP imperial.