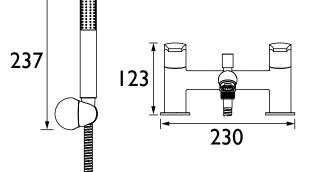

#### Dimensions (measurements in mm)

| Flow Rates (I/min)          |      |      |      |      |      |    |  |  |
|-----------------------------|------|------|------|------|------|----|--|--|
| System Pressure (bar)       | 0.2  | 0.5  | 1    | 2    | 3    | 5  |  |  |
| Through Bath Filler (mixed) | 18.4 | 29.1 | 41.2 | 58.2 | 71.3 | 92 |  |  |
| Through Handset (mixed)     | 6    | 6    | 6    | 6    | 6    | 6  |  |  |