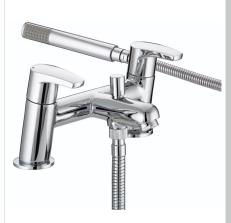

# ORTA Tap Range Orta Bath Shower Mixer Eco6 Chrome

| Specification                     |                                    |  |  |  |
|-----------------------------------|------------------------------------|--|--|--|
| Product Type:                     | Taps                               |  |  |  |
| Main Construction Material:       | Brass                              |  |  |  |
| Mount Type:                       | Deck                               |  |  |  |
| Handle Type:                      | Lever                              |  |  |  |
| Connection Inlet:                 | 3/4" BSP Threaded Tails            |  |  |  |
| Connection Outlet:                | Flow Straightener                  |  |  |  |
| Number of Tap Holes:              | 2                                  |  |  |  |
| Valve/Cartridge Type:             | 3/4" Ceramic Disc Valve - 1/4 turn |  |  |  |
| Plumbing System Requirements:     | Suitable for all plumbing systems  |  |  |  |
| Minimum Dynamic Pressure (bar):   | 0.2 bar                            |  |  |  |
| Maximum Dynamic Pressure (bar):   | 5.0 bar                            |  |  |  |
| Maximum Hot Water Temperature °C: | 65°C                               |  |  |  |
| Maximum Static Pressure (bar):    | 10 bar                             |  |  |  |
| Flow Type:                        | Single                             |  |  |  |
| Isolation Included:               | No                                 |  |  |  |

#### Features:

- Supplied with metal handles
- Supplied with metal backnuts
- Chrome plated to BS EN 248
- Supplied with rub clean handset, 1.75m hose & wall bracket
- Product supplied with either a 6 or 8 litre per minute flow regulator which can be fitted to the shower hose outlet to reduce water consumption and increase water efficiency (Flow Regulator accurate +/- 10%)